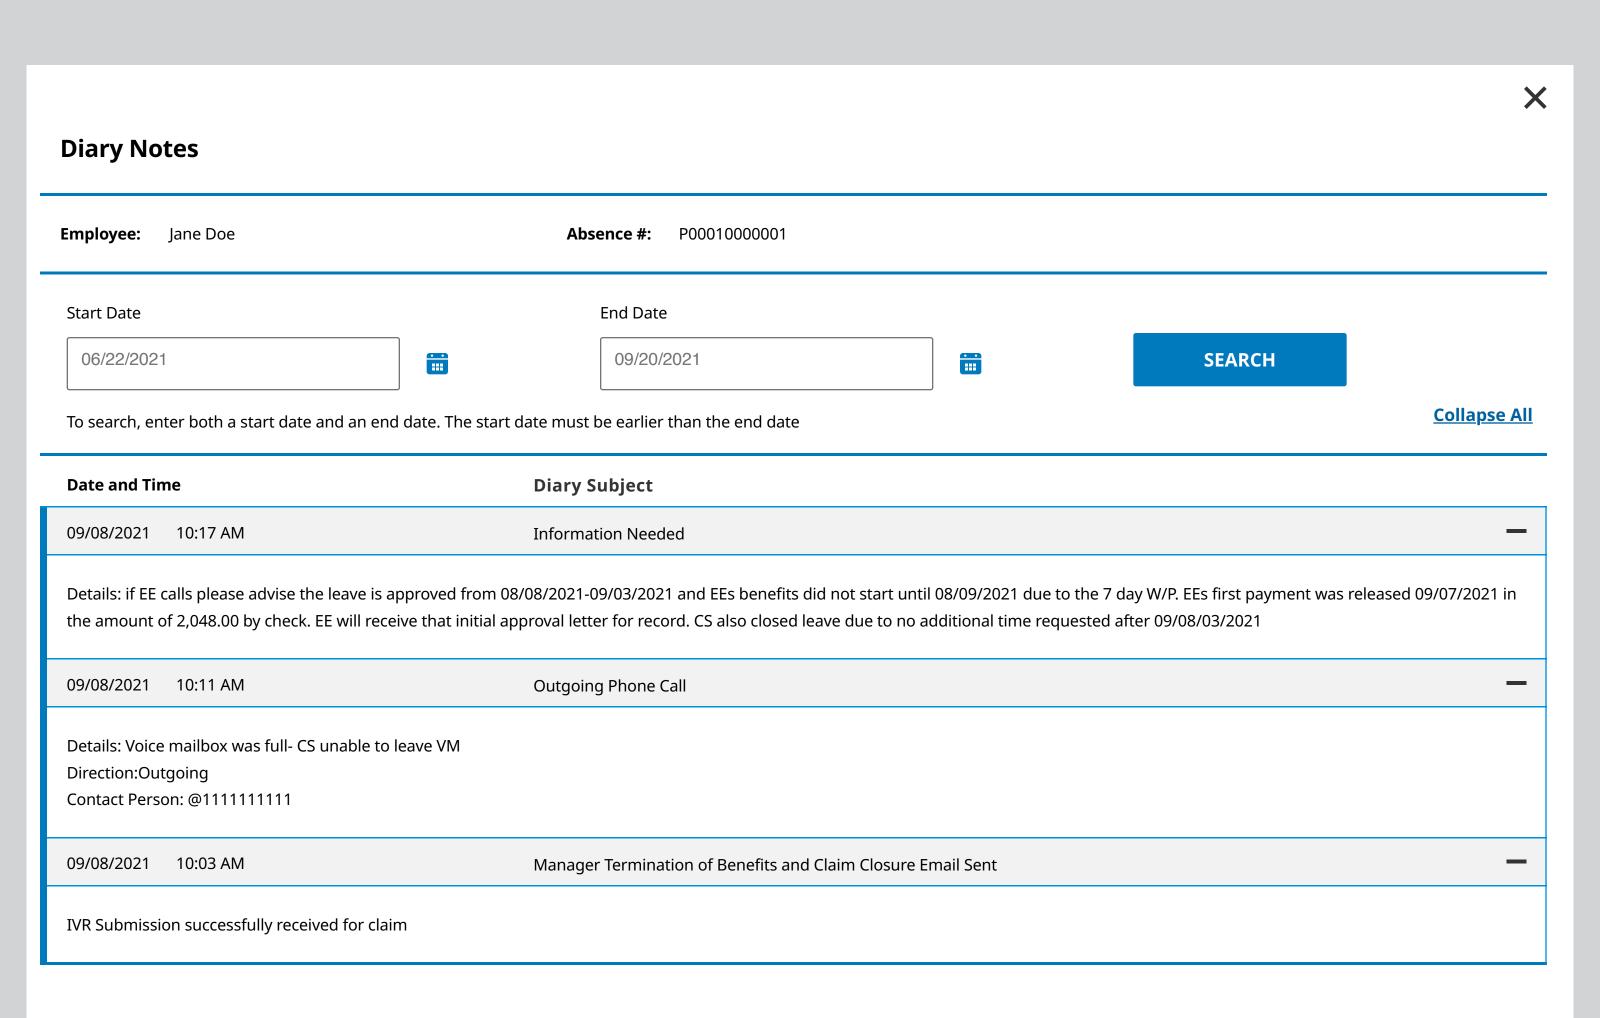

#### Correspondence

| <b>Employee:</b> Jane Doe                     |                    | <b>Absence #:</b> P00010000001       |  |        |  |
|-----------------------------------------------|--------------------|--------------------------------------|--|--------|--|
| Start Date                                    |                    | End Date                             |  |        |  |
| 06/22/2021                                    |                    | 09/20/2021                           |  | SEARCH |  |
| To search, enter both a start date and an end | date. The start da | te must be earlier than the end date |  |        |  |
| Date                                          | Document Type      |                                      |  |        |  |
| 09/08/2021                                    |                    | Closure Letter Sent                  |  |        |  |

| Date           | Document Type                                               |
|----------------|-------------------------------------------------------------|
| 09/08/2021     | Closure Letter Sent                                         |
| <br>09/08/2021 | Manage Termination of Benefits and Claim Closure Email Sent |
| <br>09/08/2021 | Closure Letter Sent                                         |
| 09/08/2021     | Manage Termination of Benefits and Claim Closure Email Sent |
| 08/30/2021     | Decision Letter Sent                                        |
| 08/30/2021     | Manager Leave Decision Email Sent                           |