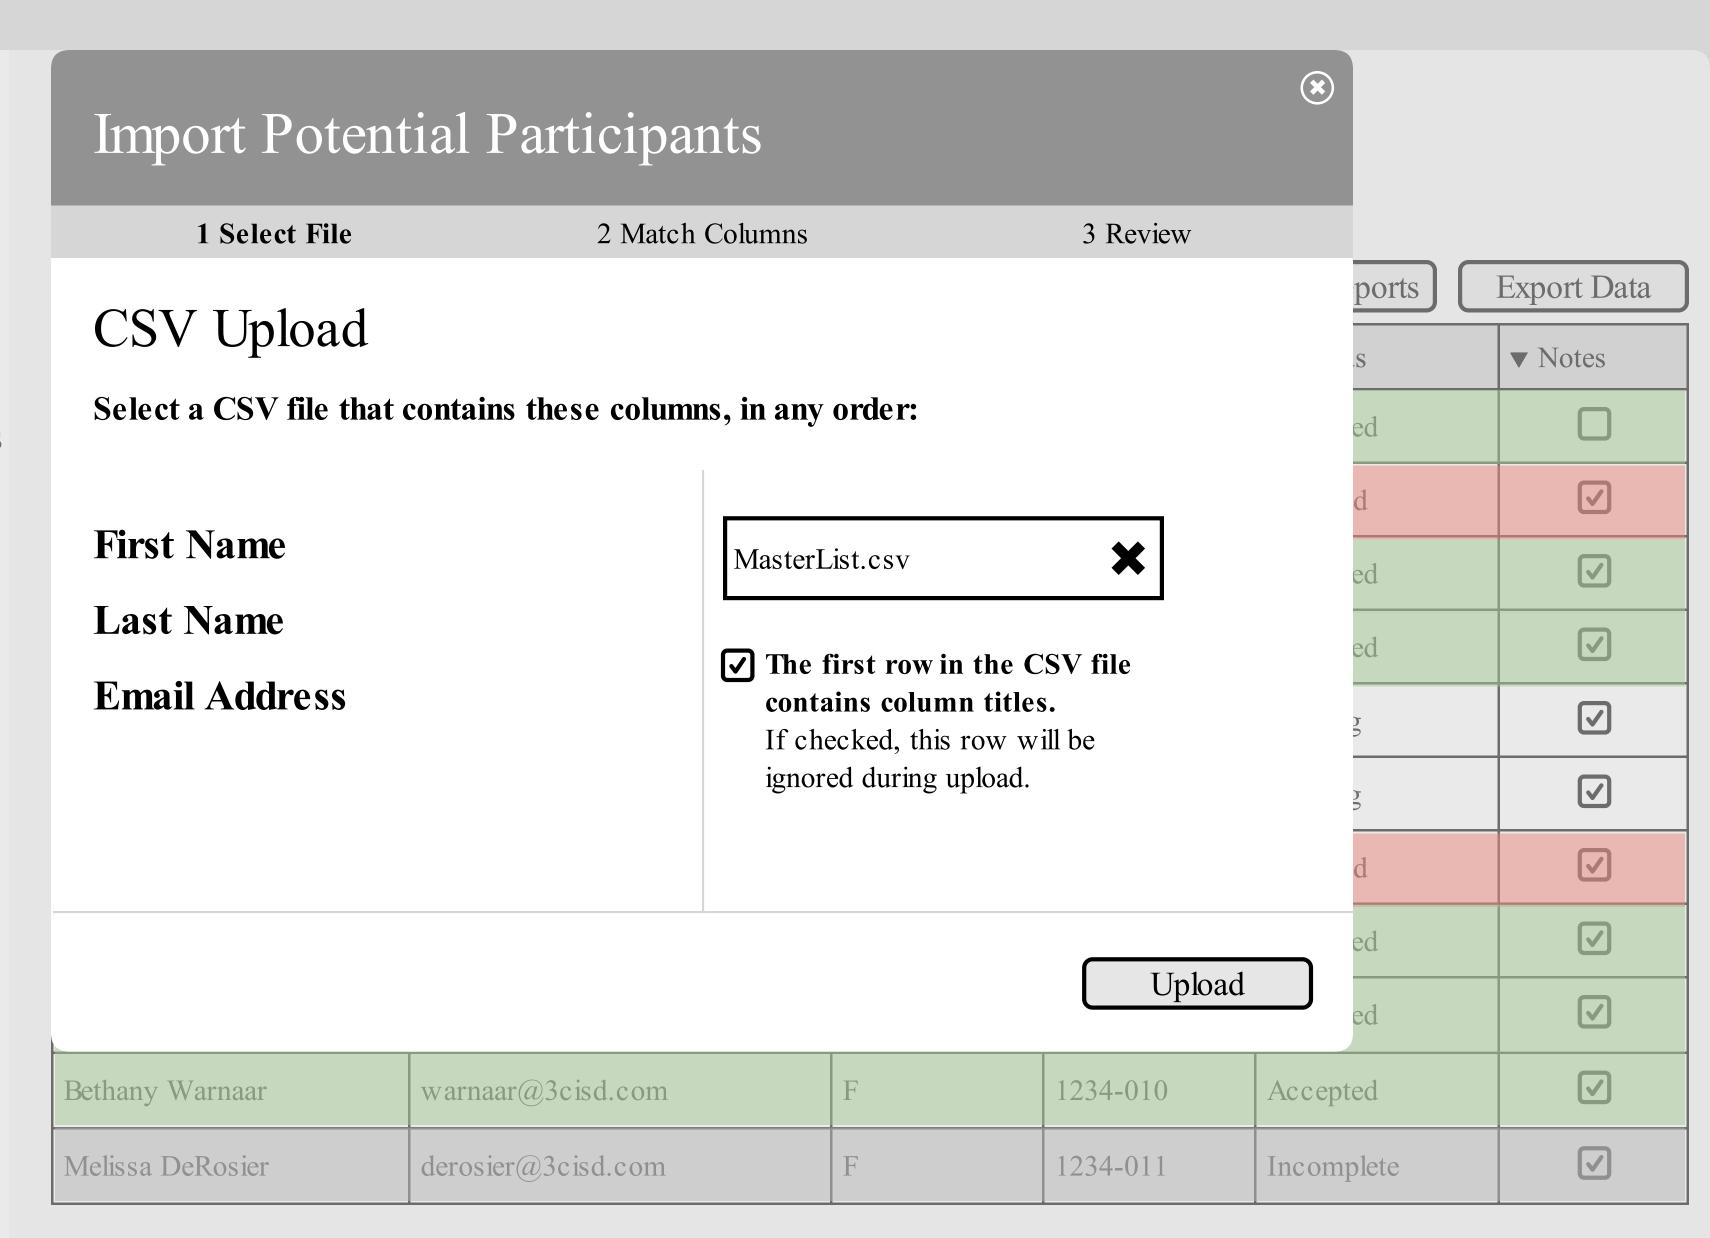

**Shared Documents** 

Help Center

Participant Registry

Registry
Questionnaire

0

8

CREATE

Registry Portal

**CREATE** 

Potential Participants

**START** 

0

Shared Docs

Help

Preview

Staff Center