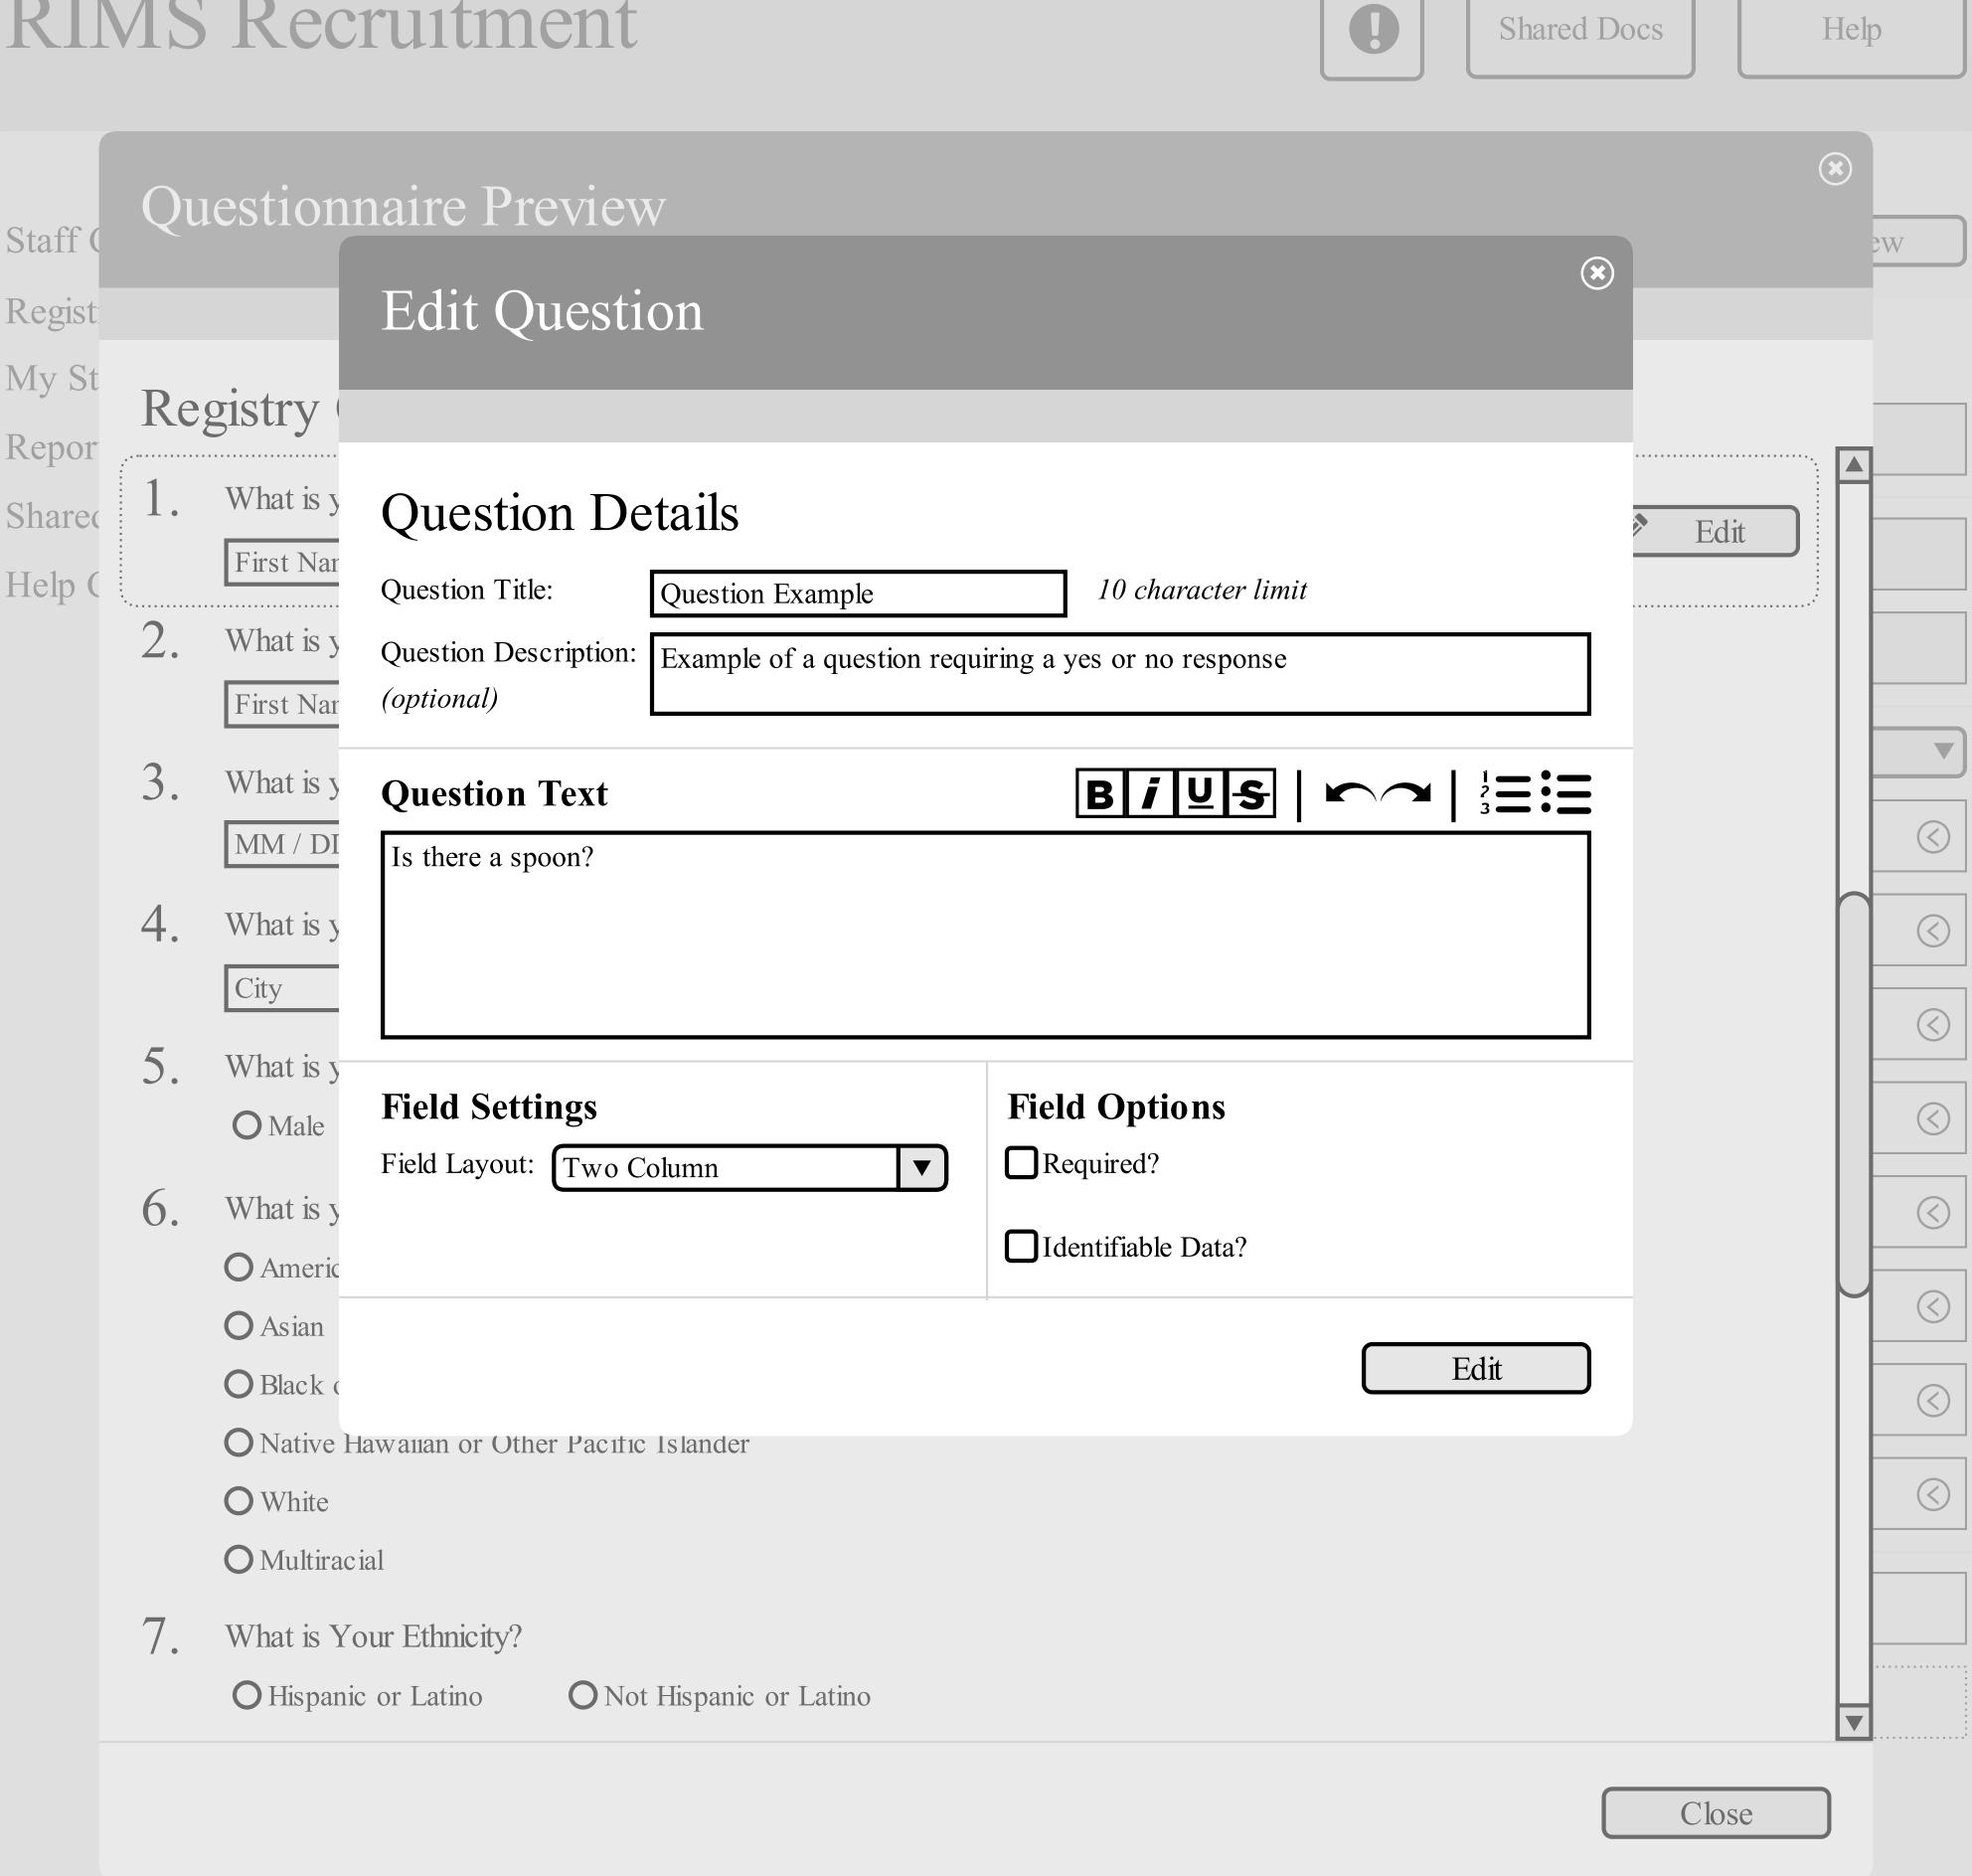

Registry

My Studies

Report Center

**Shared Documents** 

Shared Docs Help

Registry Questionnaire Staff Center Preview Registry Question Bank Consent My Studies Required Demographics Consent Report Center Shared Documents (>) Name Name Help Center Email Address Email Address **Additional Questions** Demographics 3. Date of Birth Personal Question Choice  $\bigcirc$ Contact Edit What is your date of birth? MM / DD / YYYY Delete Education Click or Drag Additional Questions Here Career  $\bigcirc$ Household Composition Housing Federal Assistance Technology  $\bigcirc$ Free Form Question Insert Page Break

Technology

Staff Center
Registry
My Studies
Report Center
Shared Documents

| Question Settings                |                      | ×         | Prev            | iew        |
|----------------------------------|----------------------|-----------|-----------------|------------|
| 1 Question Type                  | 2 Question Details   |           | Bank            |            |
| Question Details                 |                      |           |                 |            |
| Question Title:                  | 10 character limit   |           |                 |            |
| Question Description: (optional) |                      |           |                 |            |
| Question Text                    | BiUs                 |           | dress           |            |
|                                  |                      |           | emographics     | •          |
|                                  |                      |           |                 | $\bigcirc$ |
|                                  |                      |           | Birth           |            |
| Field Settings                   | Field Options        |           |                 |            |
| Field Size: Medium               | ✓ Required?          |           |                 |            |
| ✓ Validate as email address?     | ✓ Identifiable Data? |           |                 |            |
|                                  | Back Cre             | ate       | ip              |            |
|                                  |                      | Contact   |                 | $\bigcirc$ |
|                                  |                      | Education | on              | <b>(</b>   |
|                                  |                      | Career    |                 | <b>(</b>   |
|                                  |                      | Househo   | old Composition | $\bigcirc$ |
|                                  |                      | Housing   |                 | $\bigcirc$ |
|                                  |                      | Federal   | Assistance      | $\bigcirc$ |
|                                  |                      | Technol   | ogy             | <b>(</b>   |

Staff Center
Registry
My Studies
Report Center
Shared Documents

| Question Settings     |                      | Prev                  | view |
|-----------------------|----------------------|-----------------------|------|
| 1 Question Type       | 2 Question Details   | Bank                  |      |
| Question Details      |                      |                       |      |
| Question Title:       | 10 character limit   |                       |      |
| Question Description: |                      |                       |      |
| (optional)            |                      | dragg                 |      |
| Question Text         | BiUs                 | dress                 |      |
|                       |                      | Demographics          |      |
|                       |                      |                       |      |
|                       |                      | Birth                 |      |
| Field Settings        | Field Options        |                       |      |
| Field Size: Medium    | Required?            |                       |      |
| Validate a Small      | ☐ Identifiable Data? |                       |      |
| Medium                |                      |                       |      |
| Large                 | Back Cre             | eate                  |      |
|                       |                      | Contact               |      |
|                       |                      | Education             |      |
|                       |                      | Career                | (    |
|                       |                      | Household Composition | (    |
|                       |                      | Housing               |      |
|                       |                      | Federal Assistance    | (    |
|                       |                      | Technology            | (    |

Staff Center
Registry
My Studies
Report Center
Shared Documents

| Question Settings                |                      | *         | Prev            | view )     |
|----------------------------------|----------------------|-----------|-----------------|------------|
| 1 Question Type                  | 2 Question Details   |           | Bank            |            |
| Question Details                 |                      |           |                 |            |
| Question Title:                  | 10 character limit   |           |                 |            |
| Question Description: (optional) |                      |           |                 |            |
| Question Text                    | BiUs   1 2 3         | =:=       | dress           |            |
|                                  |                      |           | Demographics    | •          |
|                                  |                      |           |                 | $\bigcirc$ |
|                                  |                      |           | 3irth           |            |
| Field Settings                   | Field Options        |           |                 |            |
| Date Format: MM / DD / YYYY ▼    | Required?            |           |                 |            |
| ✓ Include Datepicker Calendar?   | ✓ Identifiable Data? |           |                 |            |
| ✓ Validate Date?                 |                      |           |                 |            |
|                                  |                      |           | ip              |            |
|                                  | Back Crea            | ite       |                 | $\bigcirc$ |
|                                  |                      | Education | on              | $\bigcirc$ |
|                                  |                      | Career    |                 | $\bigcirc$ |
|                                  |                      | Househo   | old Composition | $\bigcirc$ |
|                                  |                      | Housing   |                 |            |
|                                  |                      | Federal   | Assistance      |            |
|                                  |                      | Technol   | ogy             | $\bigcirc$ |

Staff Center
Registry
My Studies
Report Center
Shared Documents

| Question Settings                |                      | Pr                    | eview      |
|----------------------------------|----------------------|-----------------------|------------|
| 1 Question Type                  | 2 Question Details   | Bank                  |            |
| Question Details                 |                      |                       |            |
| Question Title:                  | 10 character limit   |                       |            |
| Question Description: (optional) |                      |                       |            |
| Question Text                    | BiUs                 | dress                 |            |
|                                  |                      | Demographics          | <b>V</b>   |
|                                  |                      |                       | $\bigcirc$ |
|                                  |                      | Birth                 |            |
| Field Settings                   | Field Options        |                       |            |
| Date Format: MM / DD / YYYY ▼    | Required?            |                       |            |
| ✓ Include Dat MM / DD / YYYY ✓   | ✓ Identifiable Data? |                       |            |
| Validate Da DD / MM / YYYY       |                      |                       |            |
|                                  | D. 1                 | ip                    |            |
|                                  | Back Cre             | eate                  | <b>(</b>   |
|                                  |                      | Education             | <b>(</b>   |
|                                  |                      | Career                |            |
|                                  |                      | Household Composition |            |
|                                  |                      | Housing               |            |
|                                  |                      | Federal Assistance    | <b>(</b>   |
|                                  |                      | Technology            |            |

Staff Center
Registry
My Studies
Report Center
Shared Documents

| Question Settings                |                            | *          | Previ           | iew        |
|----------------------------------|----------------------------|------------|-----------------|------------|
| 1 Question Type                  | 2 Question Details         |            | Bank            |            |
| Question Details                 |                            |            |                 |            |
| Question Title:                  | 10 character limit         |            |                 |            |
| Question Description: (optional) |                            |            |                 |            |
| Question Text                    | BiUs   1/3                 |            | dress           |            |
|                                  |                            |            | Demographics    |            |
|                                  |                            |            |                 | $\bigcirc$ |
|                                  |                            |            | Birth           |            |
| Field Settings                   | Field Options              |            |                 |            |
| Field Layout: One Column         | Required?                  |            |                 |            |
|                                  | ✓ Identifiable Data?       |            |                 |            |
| Answer Choices                   | Response Values (optional) |            | •               |            |
|                                  |                            | <b>]</b> • | ip              |            |
|                                  |                            |            |                 |            |
|                                  | Back Crea                  | ate        | n               | <b>(</b>   |
|                                  |                            | Career     |                 | <b>(</b>   |
|                                  |                            | Househo    | old Composition |            |
|                                  |                            | Housing    |                 | <b>(</b>   |
|                                  |                            | Federal    | Assistance      | <b>(</b>   |
|                                  |                            | Technol    | ogy             | <b>(</b>   |

Staff Center
Registry
My Studies

Report Center

Shared Documents

| Question Settings        | Pre                                                               | eview |
|--------------------------|-------------------------------------------------------------------|-------|
| 1 Question Type          | 2 Question Details Bank                                           |       |
| Question Details         |                                                                   |       |
| Question Title:          | 10 character limit                                                |       |
| Question Description:    |                                                                   |       |
| (optional)               | dress                                                             |       |
| Question Text            | BiUs   ~   1===                                                   |       |
|                          | Demographics                                                      |       |
|                          |                                                                   | (     |
|                          | Birth                                                             |       |
| Field Settings           | Field Options                                                     |       |
| Field Layout: One Column | ▼ Required?                                                       |       |
|                          |                                                                   |       |
|                          | ✓ Identifiable Data?                                              |       |
| Answer Choices           | ✓ Identifiable Data?  Response Values (optional)                  |       |
| Answer Choices           |                                                                   |       |
| Answer Choices           | Response Values (optional)                                        |       |
| Answer Choices           | Response Values (optional)  •••                                   |       |
| Answer Choices           | Response Values (optional)  ••• •••                               |       |
| Answer Choices           | Response Values (optional)                                        |       |
| Answer Choices           | Response Values (optional)  ••• ••• ••• ••• •••                   |       |
| Answer Choices           | Response Values (optional)  •• • • • • • • • • • • • • • • • • •  | (     |
| Answer Choices           | Response Values (optional)  • • • • • • • • • • • • • • • • • • • |       |

Staff Center
Registry
My Studies

Report Center

**Shared Documents** 

| Question Settings                                        |                      | P                     | review     |
|----------------------------------------------------------|----------------------|-----------------------|------------|
| 1 Question Type                                          | 2 Question Details   | Bank                  |            |
| Question Details  Question Title:  Question Description: | 10 character limit   |                       |            |
| (optional)                                               |                      |                       |            |
| Question Text                                            | BiUs                 | dress                 |            |
|                                                          |                      | Demographics          |            |
|                                                          |                      |                       | $\bigcirc$ |
|                                                          |                      | Birth                 |            |
| Field Settings                                           | Field Options        |                       |            |
| Field Layout: One Column ▼                               | ✓ Required?          |                       |            |
|                                                          | ✓ Identifiable Data? |                       |            |
|                                                          | Back Cre             | eate                  |            |
|                                                          |                      | Contact               |            |
|                                                          |                      | Education             |            |
|                                                          |                      | Career                |            |
|                                                          |                      | Household Composition |            |
|                                                          |                      | Housing               |            |
|                                                          |                      | Federal Assistance    |            |
|                                                          |                      | Technology            | (<)        |

| Questic                                  | on Settings     |                                                  | Prev                  | riew |
|------------------------------------------|-----------------|--------------------------------------------------|-----------------------|------|
|                                          | 1 Question Type | 2 Question Details                               | Danla                 |      |
| Onestio                                  | n Details       |                                                  | Bank                  |      |
| Question Title: Question Desc (optional) | :               | 10 character limit                               |                       |      |
| Question <b>T</b>                        | Γext            | BiUS                                             | dress                 |      |
|                                          |                 |                                                  | Demographics          |      |
|                                          |                 |                                                  |                       | (    |
|                                          |                 |                                                  | 3 irth                |      |
| Field Setting Field Layout:              |                 | Field Options  ✓ Required?  ✓ Identifiable Data? |                       |      |
|                                          |                 | Back                                             | reate                 |      |
|                                          |                 |                                                  | Contact               |      |
|                                          |                 |                                                  | Education             |      |
|                                          |                 |                                                  | Career                |      |
|                                          |                 |                                                  | Household Composition | (    |
|                                          |                 |                                                  | Housing               | (    |
|                                          |                 |                                                  | Federal Assistance    | (    |
|                                          |                 |                                                  | Technology            | (    |

| Question Settings                |                      | ×         | Prev            | view              |
|----------------------------------|----------------------|-----------|-----------------|-------------------|
| 1 Question Type                  | 2 Question Details   |           | Bank            |                   |
| Question Details                 |                      |           |                 |                   |
| Question Title:                  | 10 character limit   |           |                 |                   |
| Question Description: (optional) |                      |           |                 |                   |
| Question Text                    | BiUs                 | 1 2 3     | dress           |                   |
|                                  |                      |           | Demographics    |                   |
|                                  |                      |           |                 | $\bigcirc$        |
|                                  |                      |           | Birth           |                   |
| Field Settings                   | Field Options        |           |                 |                   |
| Field Size: Medium ▼             | ✓ Required?          |           |                 |                   |
| Maximum No. of Characters: 40    | ✓ Identifiable Data? |           |                 |                   |
|                                  | Back                 | eate      | ip              |                   |
|                                  |                      | Contact   | t               | $\bigcirc$        |
|                                  |                      | Education | on              | <b>(</b>          |
|                                  |                      | Career    |                 | <b>(</b>          |
|                                  |                      | Househ    | old Composition | $\bigcirc$        |
|                                  |                      | Housing   |                 | <b>(</b>          |
|                                  |                      | Federal   | Assistance      | <b>(</b>          |
|                                  |                      | Technol   | logy            | $\langle \rangle$ |