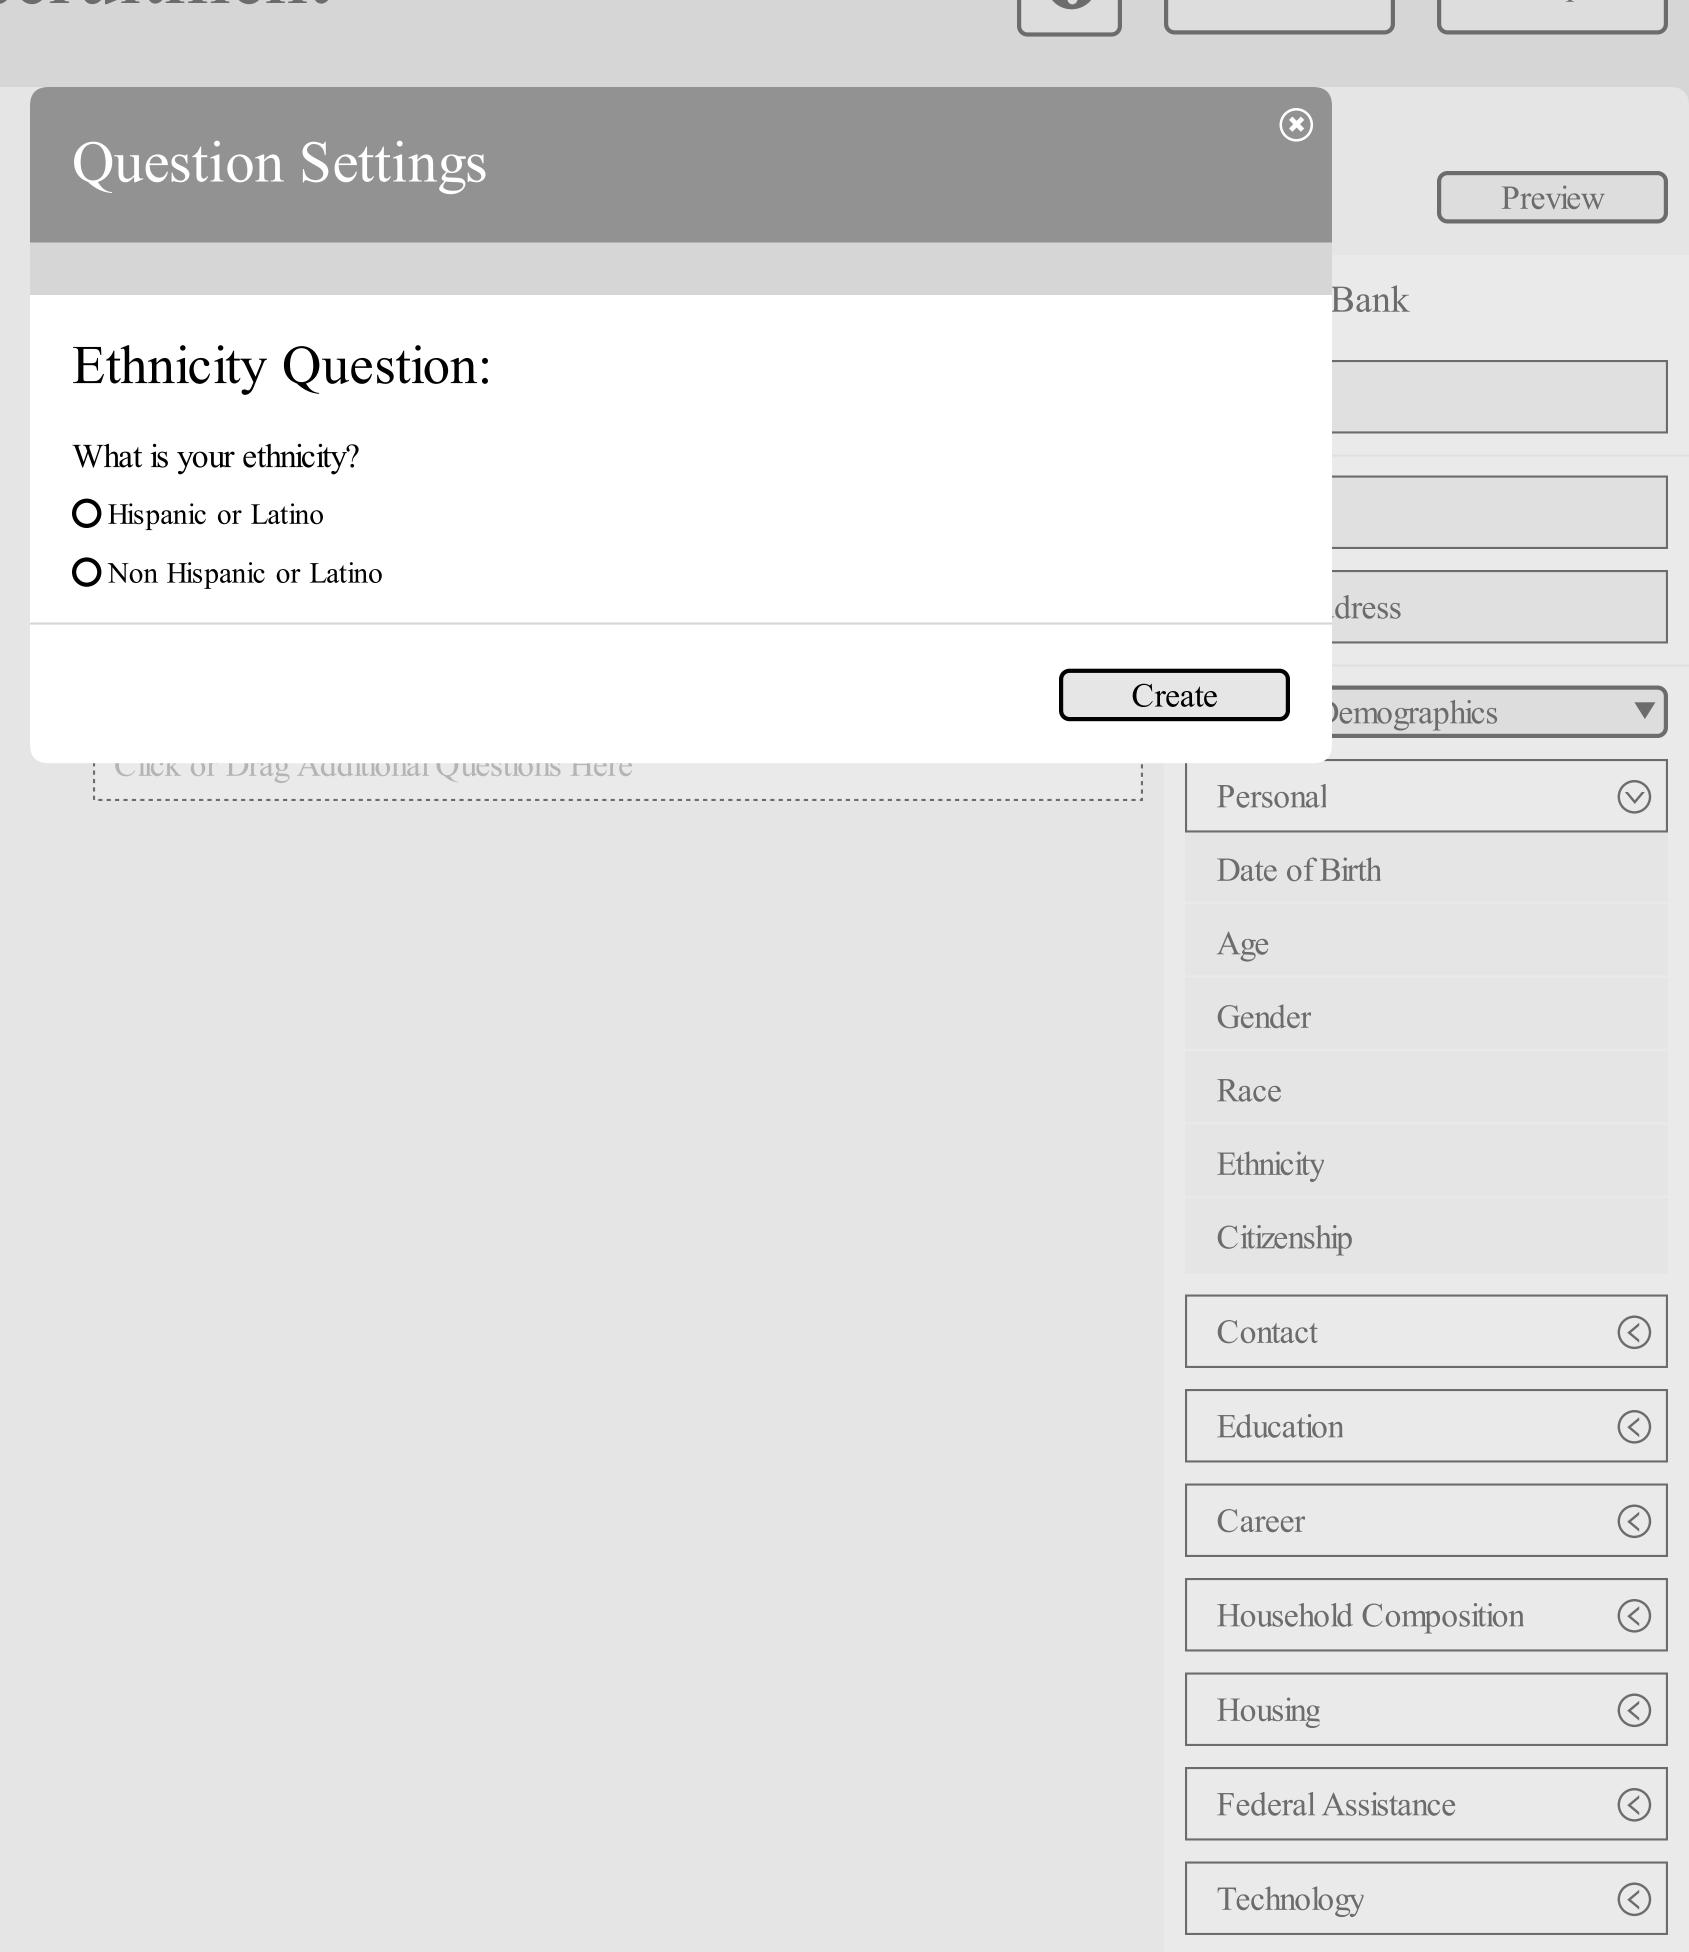

Registry

My Studies

Report Center

**Shared Documents** 

Shared Docs Help

Registry Questionnaire Staff Center Preview Registry Question Bank Consent My Studies Required Demographics Consent Report Center Shared Documents (>) Name Name Help Center Email Address Email Address **Additional Questions** Demographics 3. Date of Birth Personal Question Choice  $\bigcirc$ Contact Edit What is your date of birth? MM / DD / YYYY Delete Education Click or Drag Additional Questions Here Career  $\bigcirc$ Household Composition Housing Federal Assistance Technology  $\bigcirc$ Free Form Question Insert Page Break