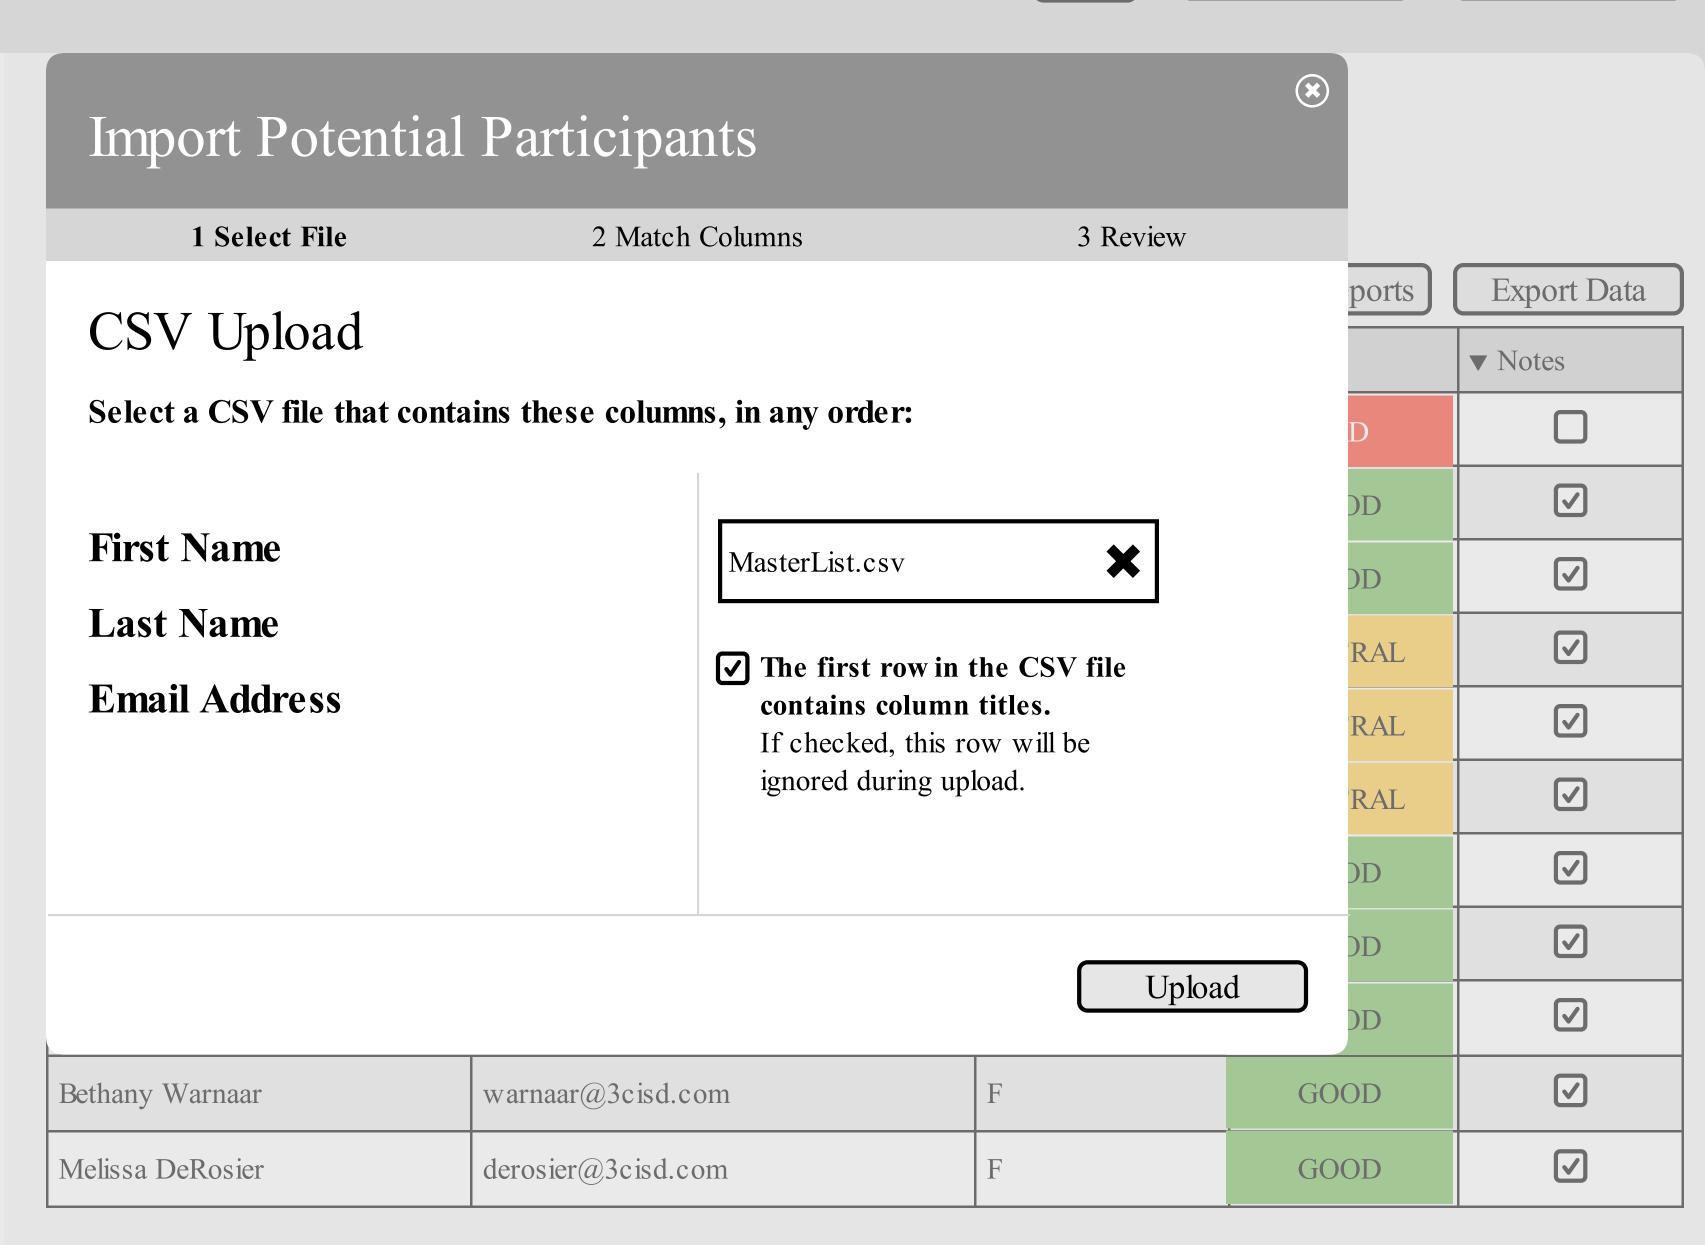

| ✓           |
| Adrian Durston   | durston@3cisd.com  | M        | NEUTRAL        | ✓           |
| Charles Bevan    | bevan@3cisd.com    | M        | NEUTRAL        | ✓           |
| Kelly Kocher     | kocher@3cisd.com   | F        | GOOD           | ✓           |
| Melanie Livet    | livet@3cisd.com    | F        | GOOD           | ✓           |
| Rebecca Kameny   | kameny@3cisd.com   | F        | GOOD           | ✓           |
| Bethany Warnaar  | warnaar@3cisd.com  | F        | GOOD           | ✓           |
| Melissa DeRosier | derosier@3cisd.com | F        | GOOD           | ✓           |



Shared Docs

Help

Staff Center

Registry

My Studies

Report Center

**Shared Documents** 





Shared Docs

Help

Staff Center

Registry

My Studies

Report Center

**Shared Documents** 





Shared Docs

Help

Staff Center

Registry

My Studies

Report Center

**Shared Documents** 





Shared Docs

Help

Staff Center

Registry

My Studies

Report Center

**Shared Documents** 





Shared Docs

Help

Staff Center

Registry

My Studies

Report Center

**Shared Documents** 





Shared Docs

Help

Staff Center

Registry

My Studies

Report Center

**Shared Documents** 





Shared Docs

Help

Staff Center

Registry

My Studies

Report Center

**Shared Documents** 





Shared Docs

Help

Staff Center

Registry

My Studies

Report Center

**Shared Documents** 

Help Center

#### Participant Registry

Potential Participants

**◎ ③** 

0

**1**1

**SEARCH** 

Demographic Snapshot

Generate Report

Recruitment
Questionnaire

11 Respondents
14 Questions

**EDIT** 

Registry
Porta