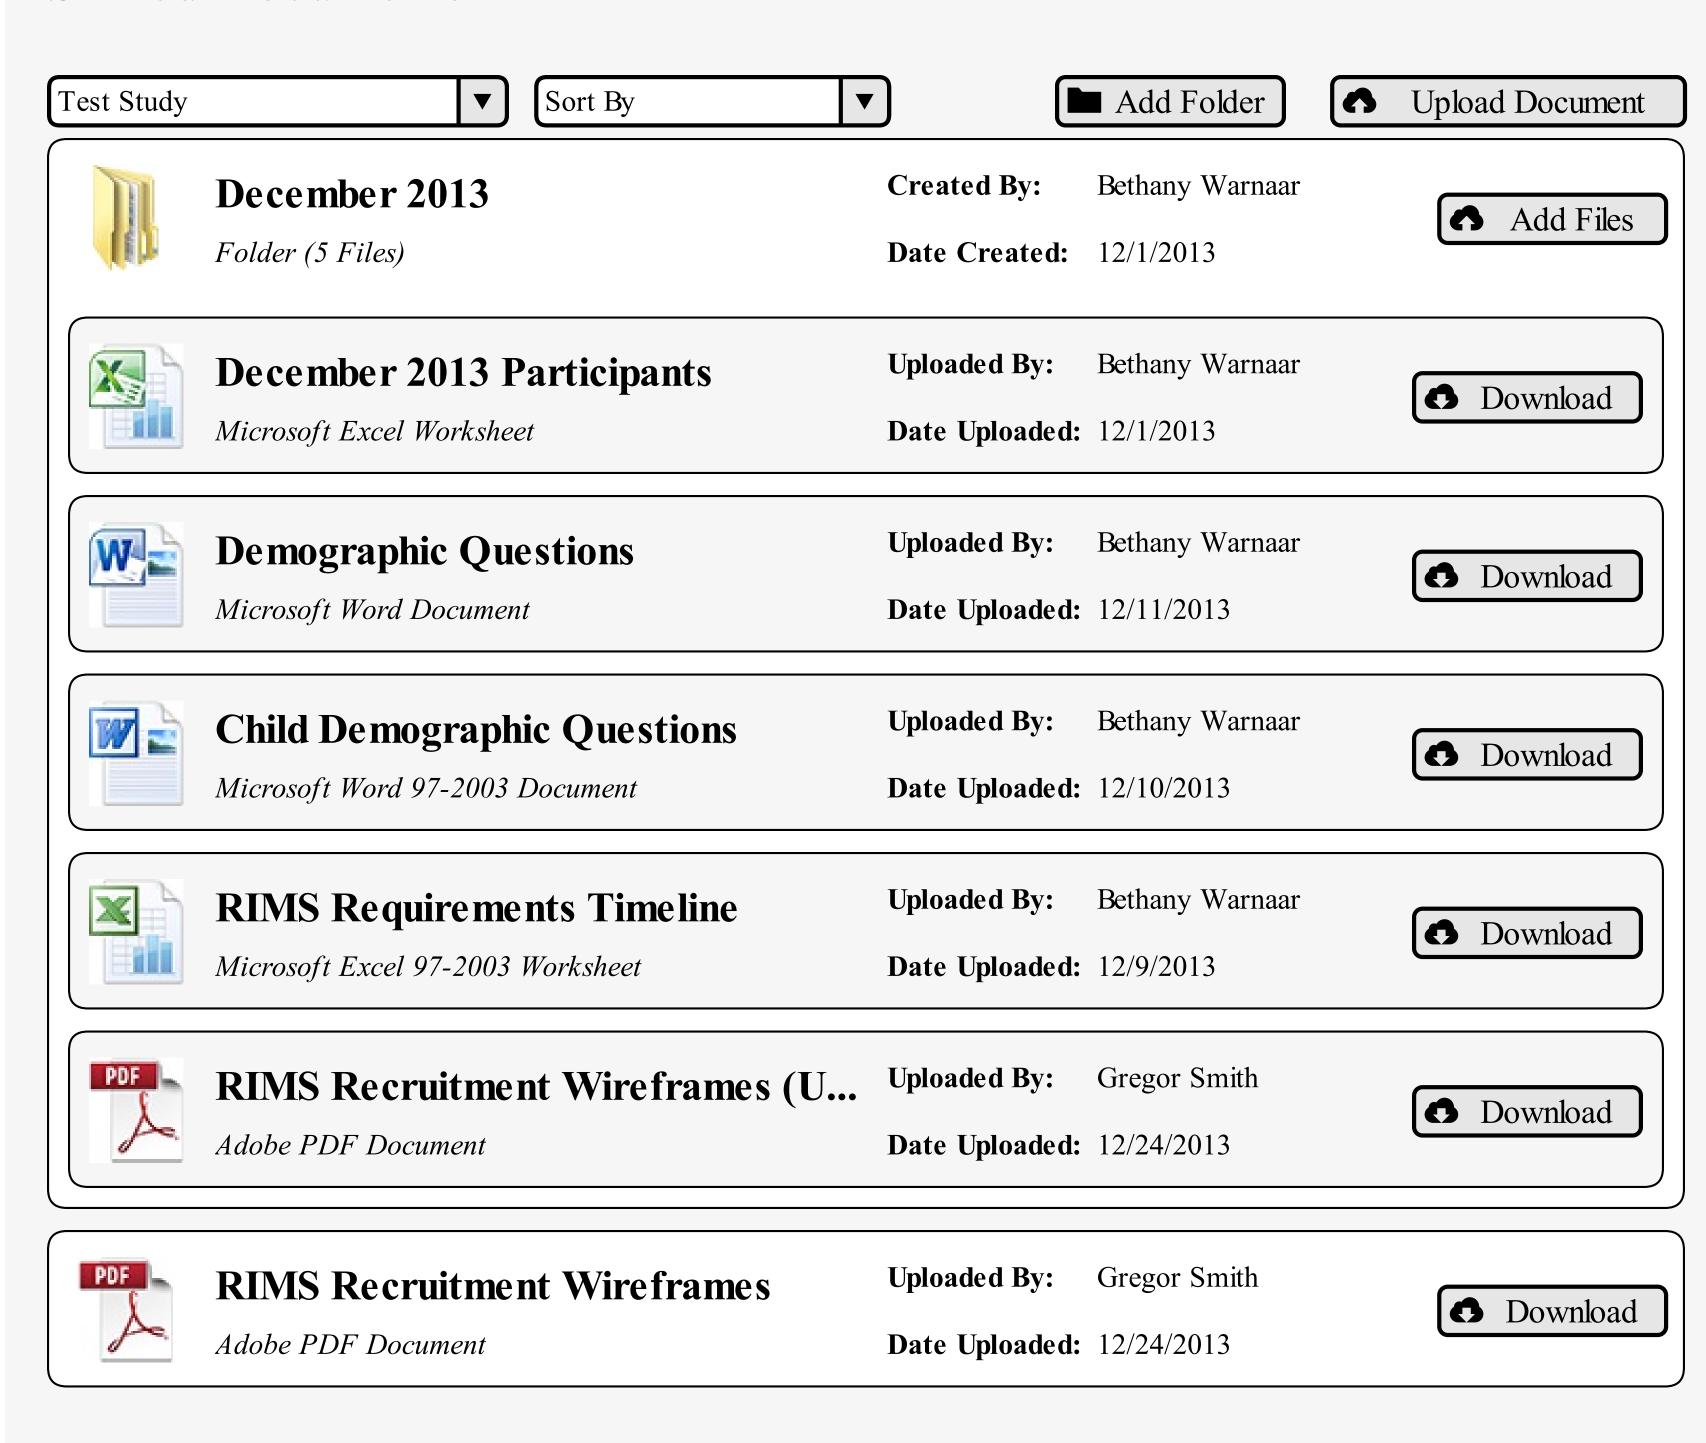

0

Shared Docs

Help

 $\bigotimes$ 

Staff Center

Registry

My Studies

Report Center

**Shared Documents** 

Help Center

My Studies

Start A New Study

**My Alerts** 

You currently have no studies running.

Start a new study?

Shared Docs