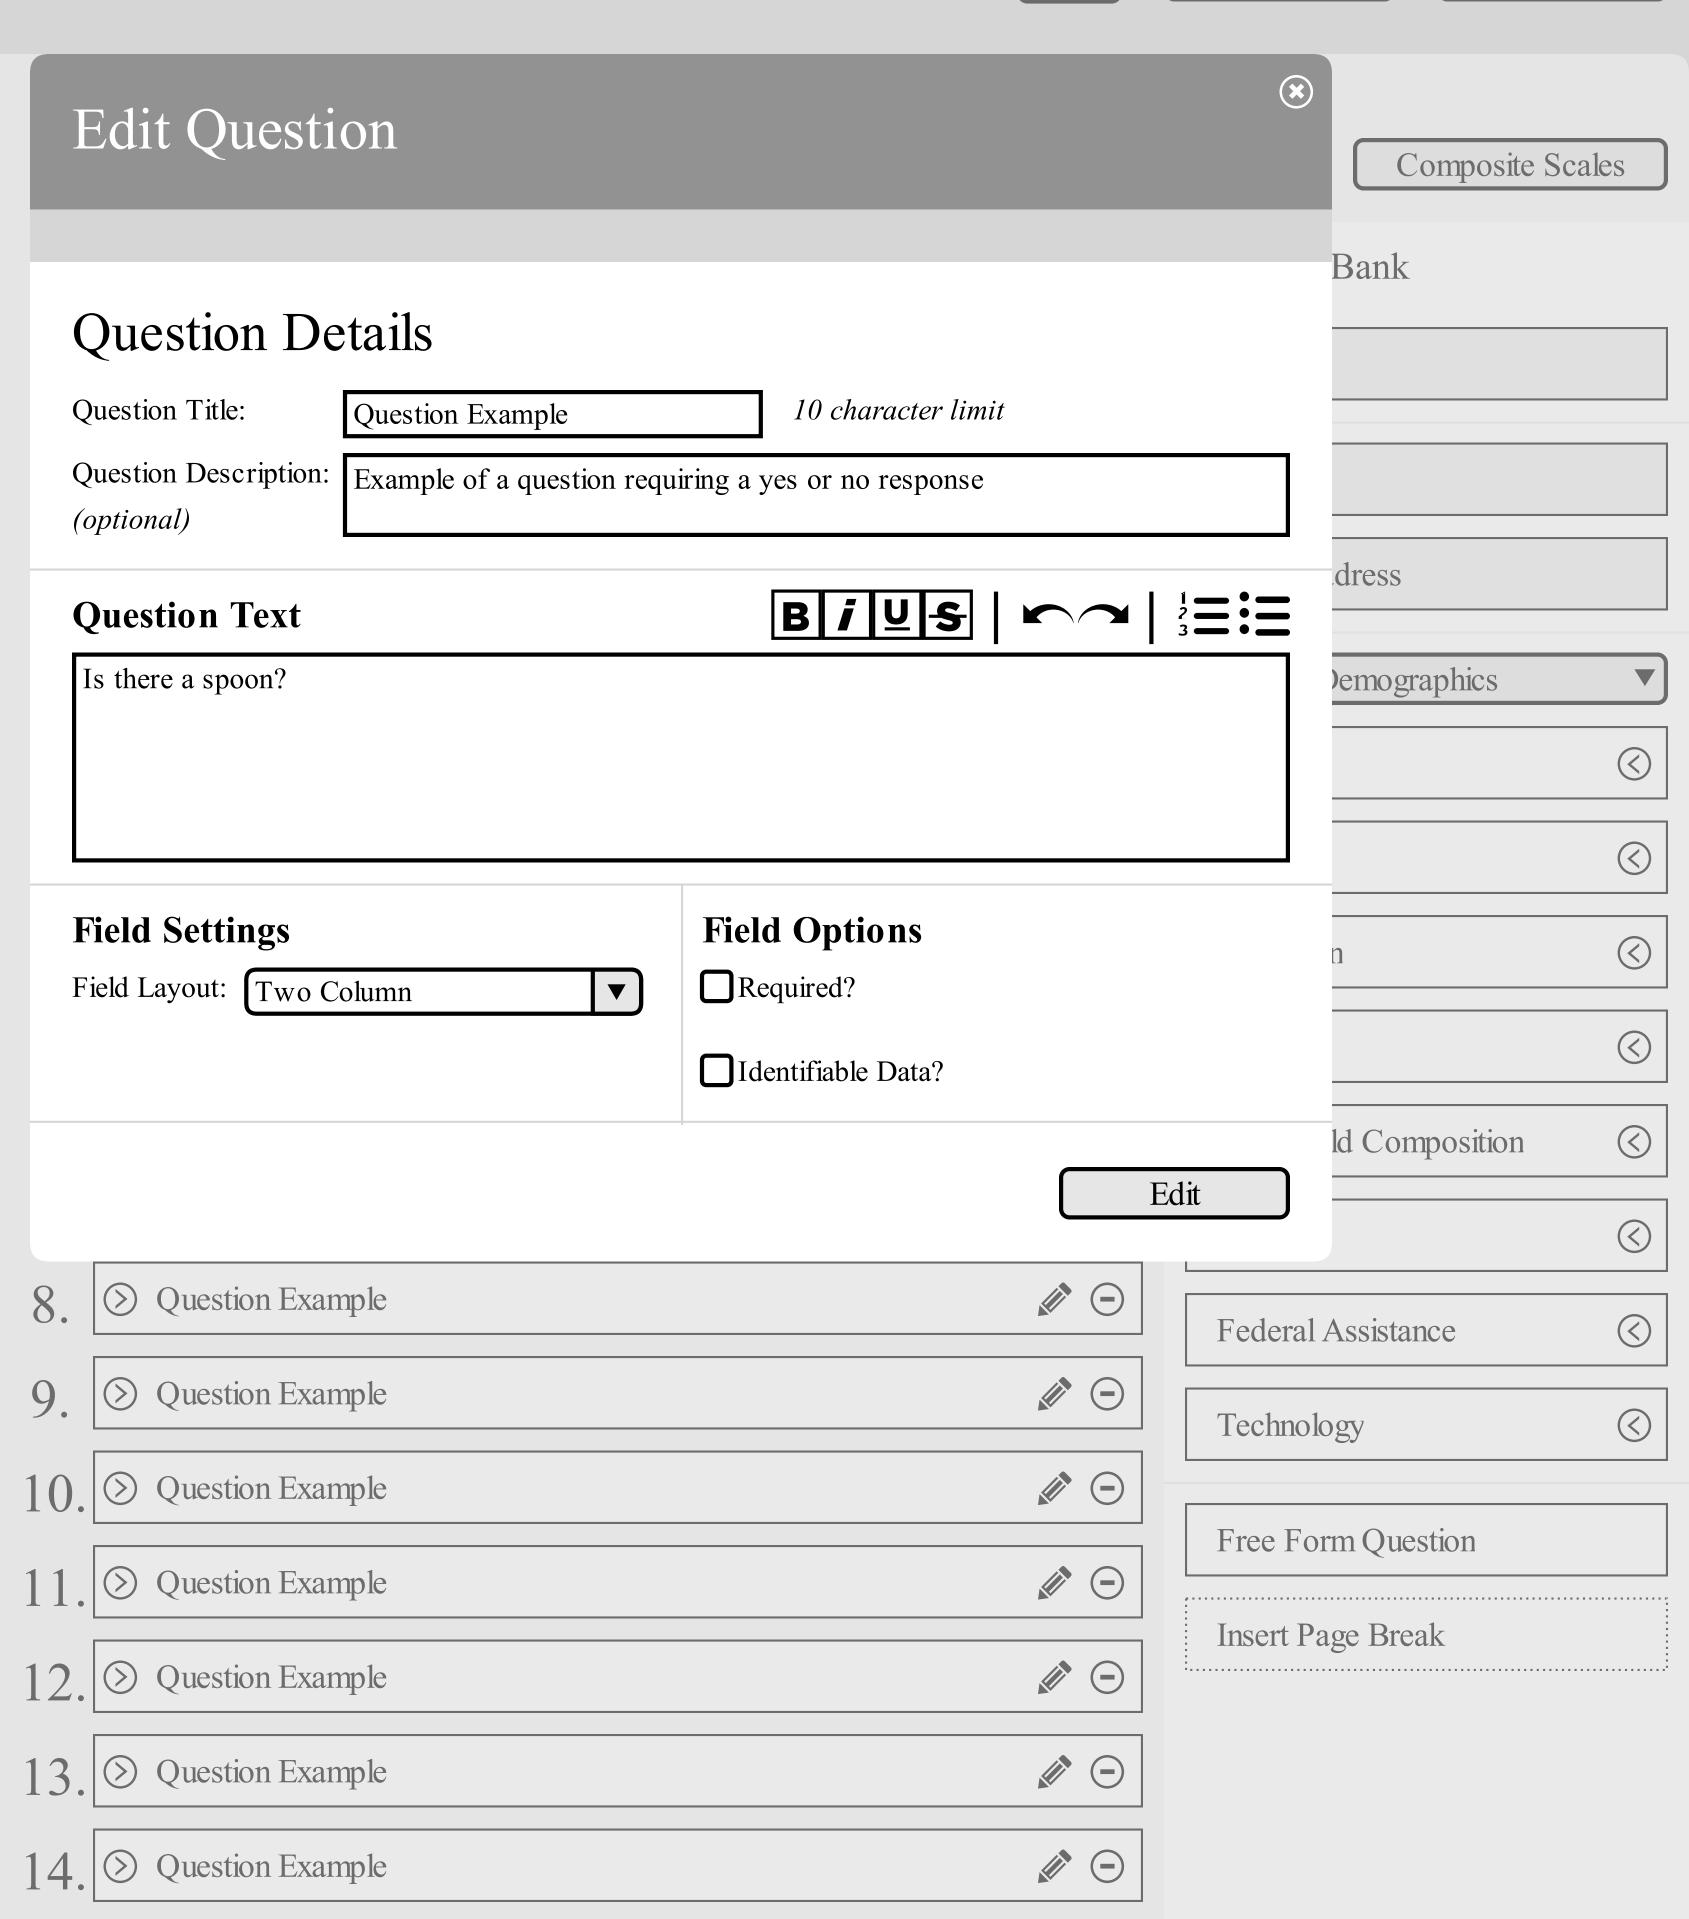

Registry

My Studies

Report Center

**Shared Documents** 

Shared Docs Help

Registry Questionnaire Staff Center Preview Registry Question Bank Consent My Studies Required Demographics Consent Report Center Shared Documents (>) Name Name Help Center Email Address Email Address **Additional Questions** Demographics 3. Date of Birth Personal Question Choice  $\bigcirc$ Contact Edit What is your date of birth? MM / DD / YYYY Delete Education Click or Drag Additional Questions Here Career  $\bigcirc$ Household Composition Housing Federal Assistance Technology  $\bigcirc$ Free Form Question Insert Page Break