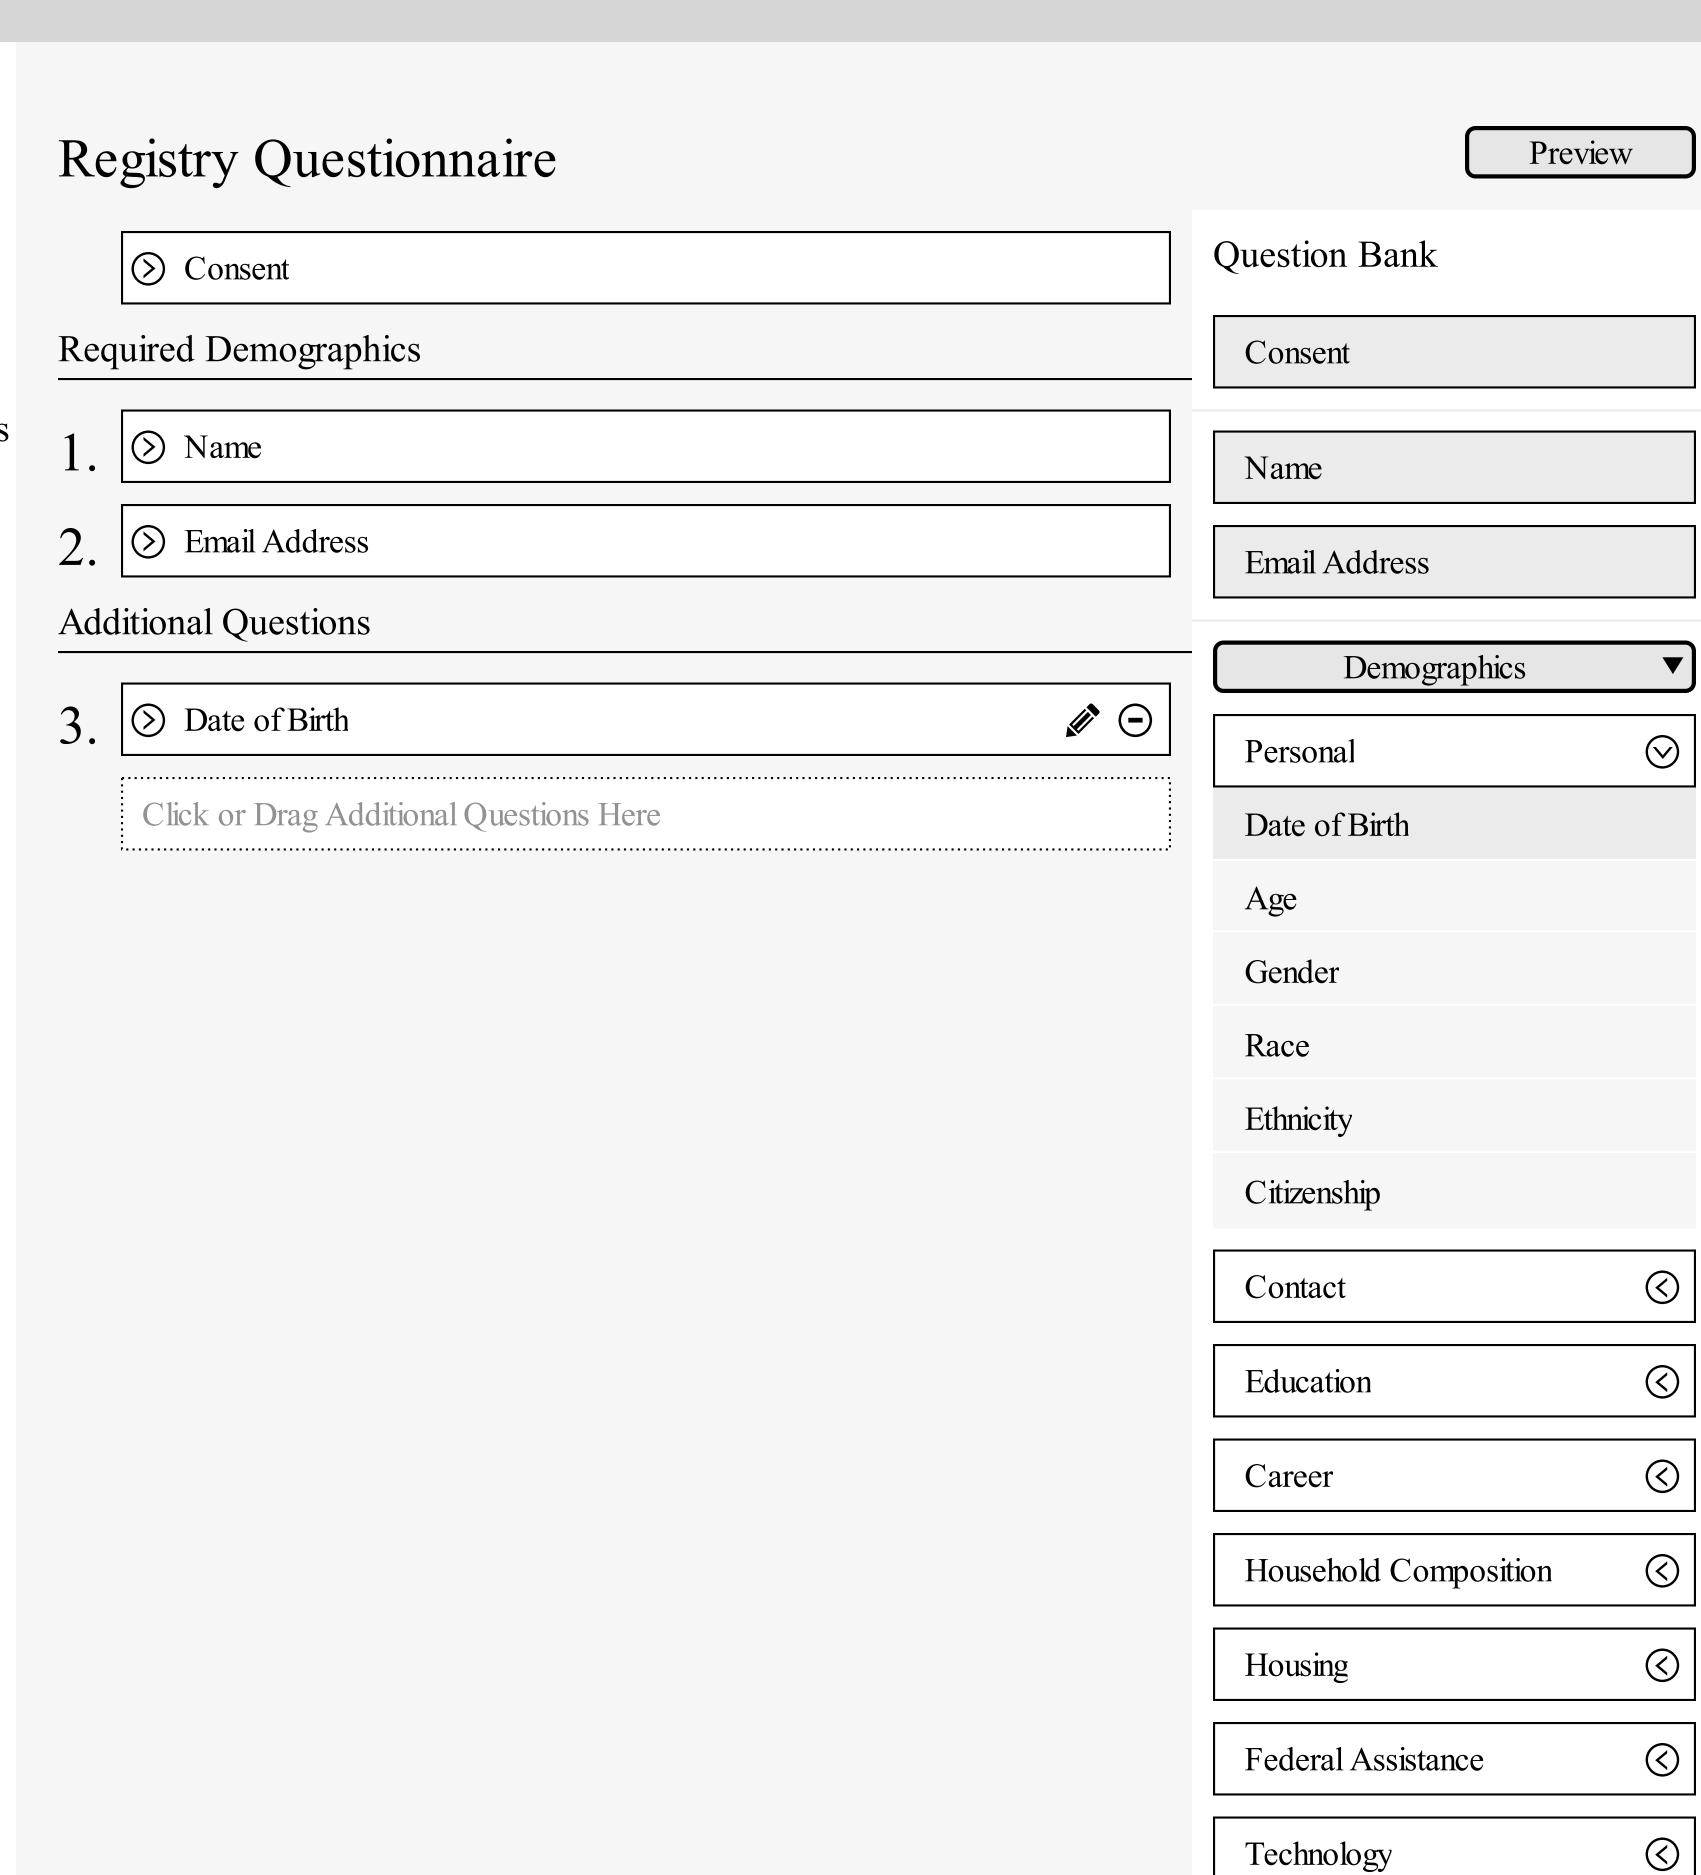

### Registry Questionnaire

Click or Drag Consent Question Here

Required Demographics

Click or Drag Name Question Here

2. Click or Drag Email Address Question Here

Additional Questions

Click or Drag Additional Questions Here