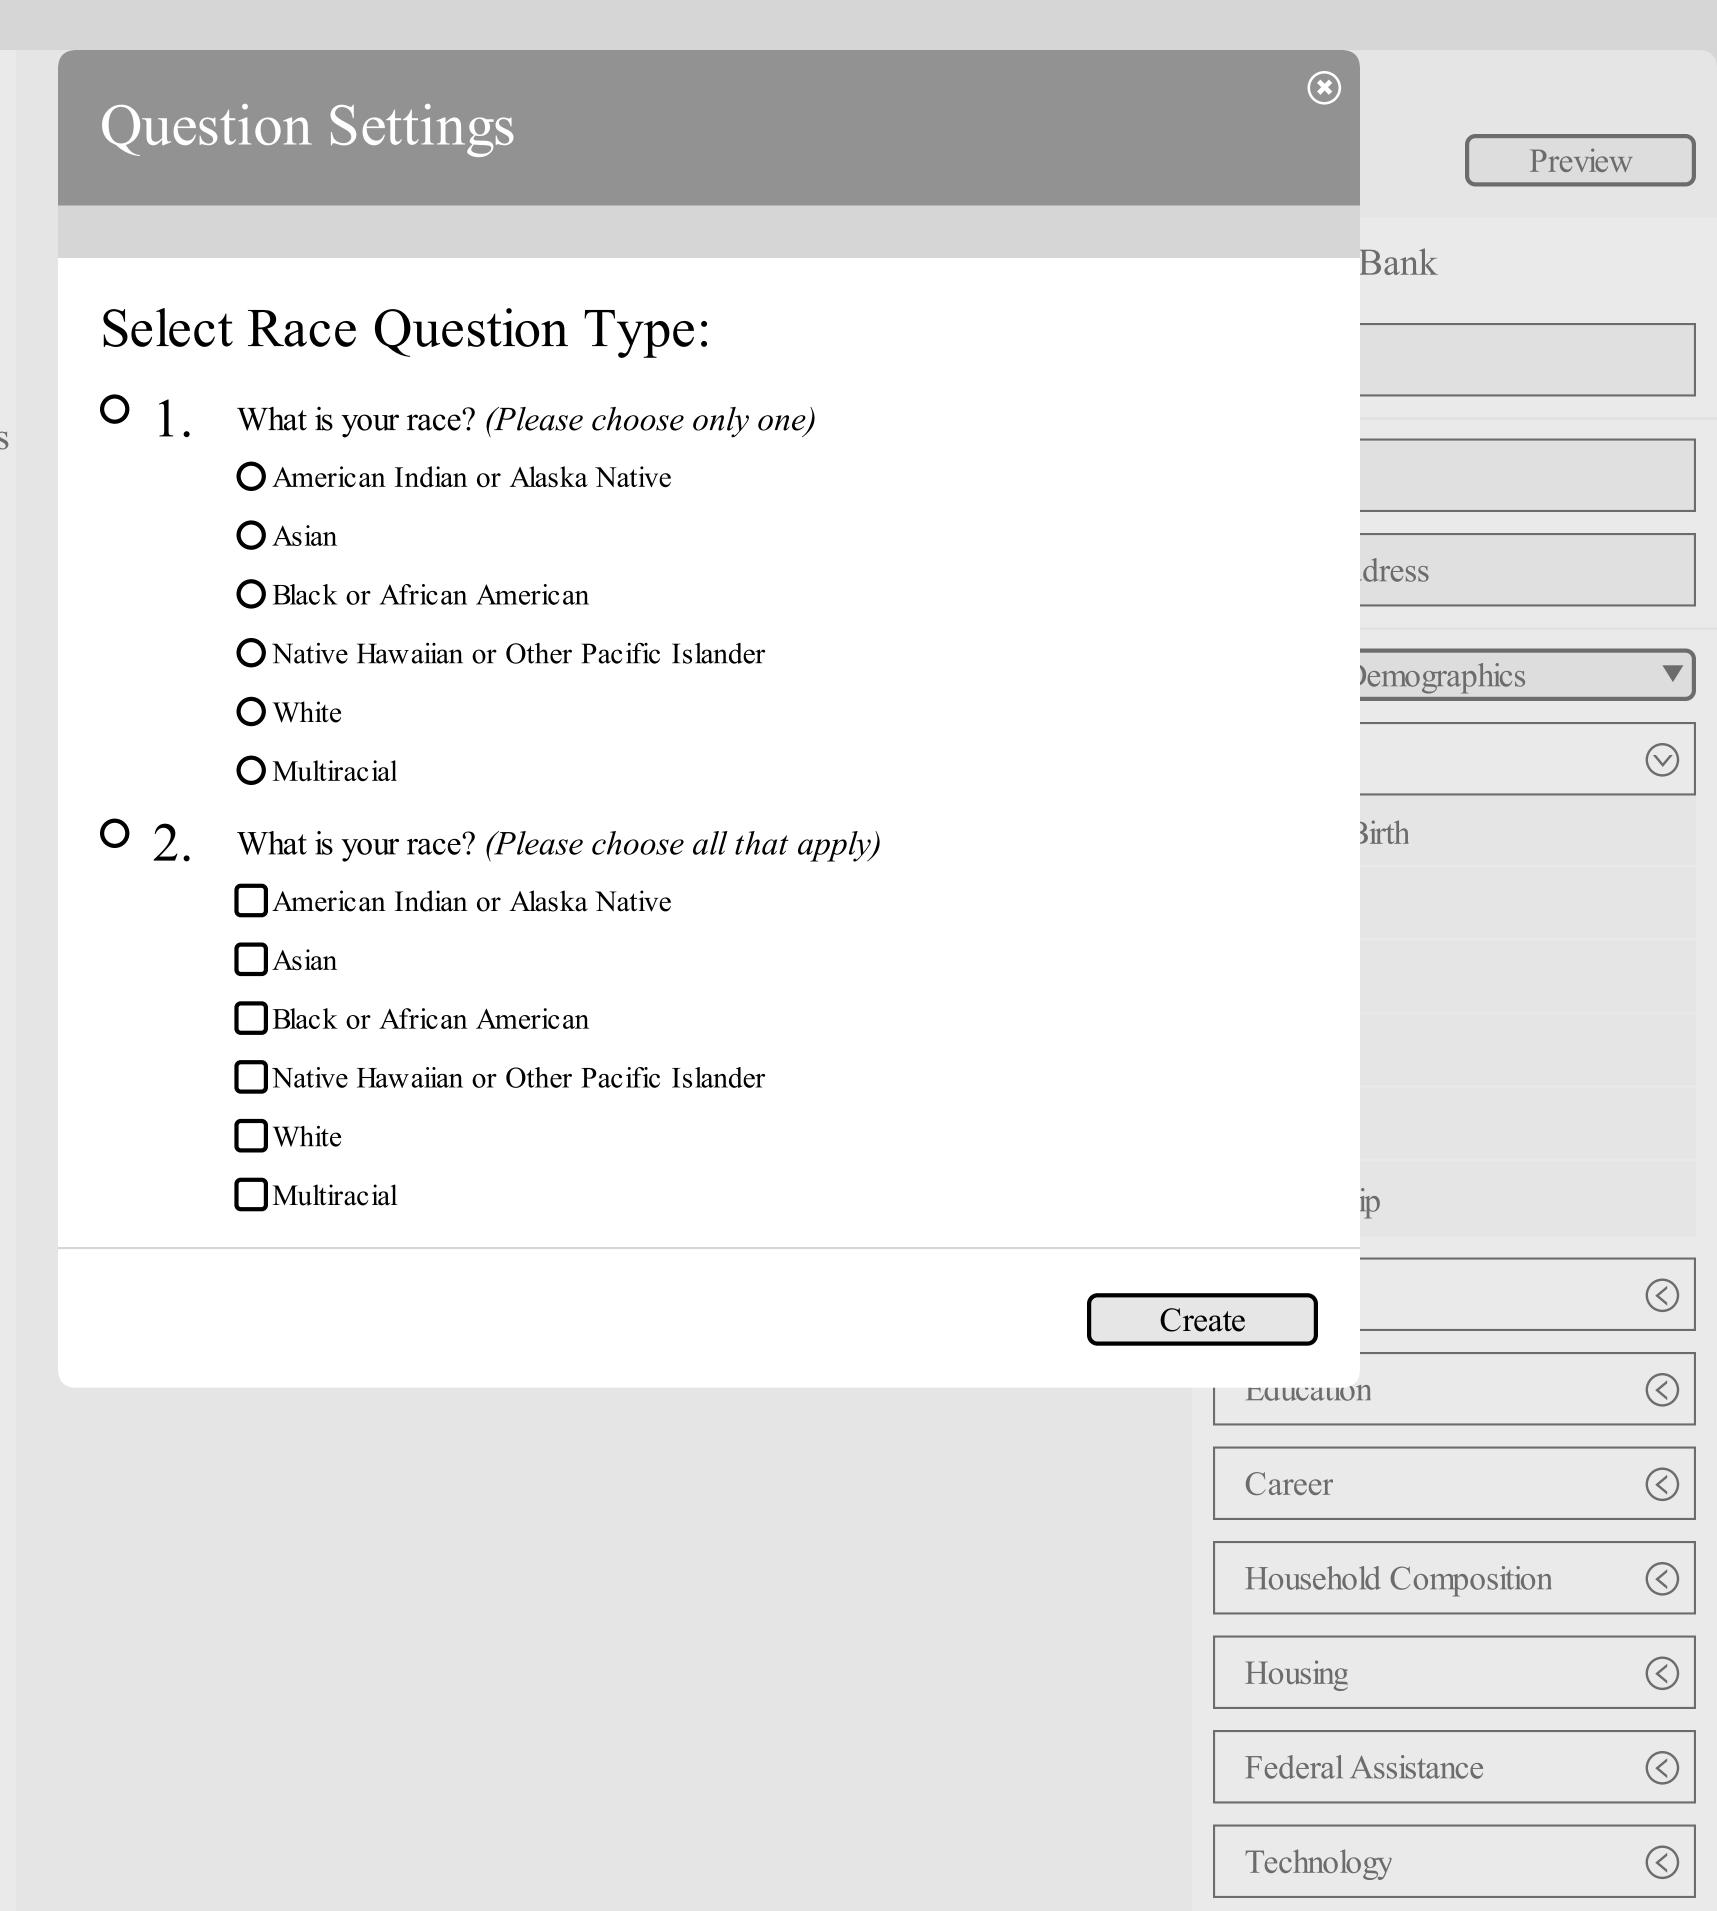

Registry

My Studies

Report Center

**Shared Documents** 

Shared Docs Help

Registry Questionnaire Staff Center Preview Registry Question Bank Consent My Studies Required Demographics Consent Report Center Shared Documents (>) Name Name Help Center Email Address Email Address **Additional Questions** Demographics 3. Date of Birth Personal Question Choice  $\bigcirc$ Contact Edit What is your date of birth? MM / DD / YYYY Delete Education Click or Drag Additional Questions Here Career  $\bigcirc$ Household Composition Housing Federal Assistance Technology  $\bigcirc$ Free Form Question Insert Page Break