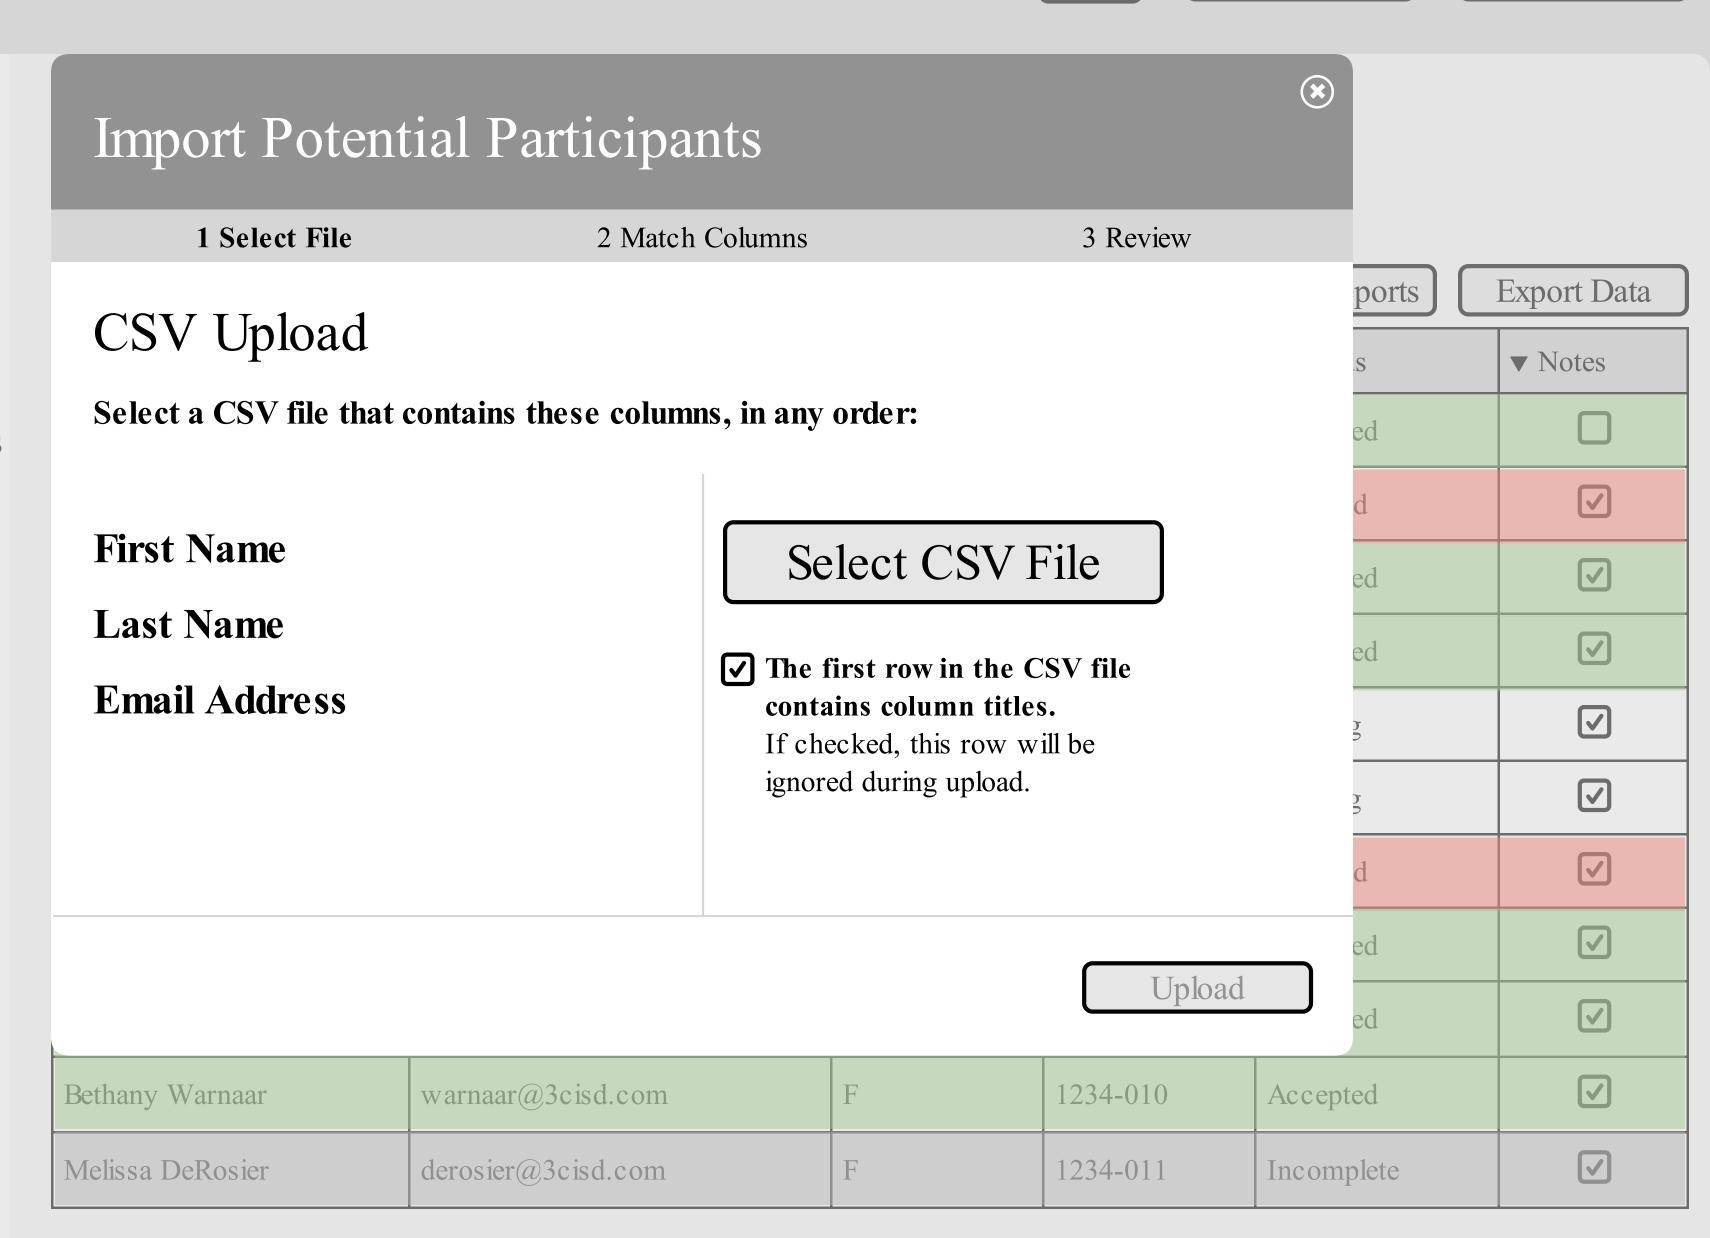

**Shared Documents** 

Help Center

Participant Registry

Registry
Questionnaire

0

8

CREATE

Registry Portal

**CREATE** 

Potential Participants

**START** 

0

Shared Docs

Help

Preview

Staff Center