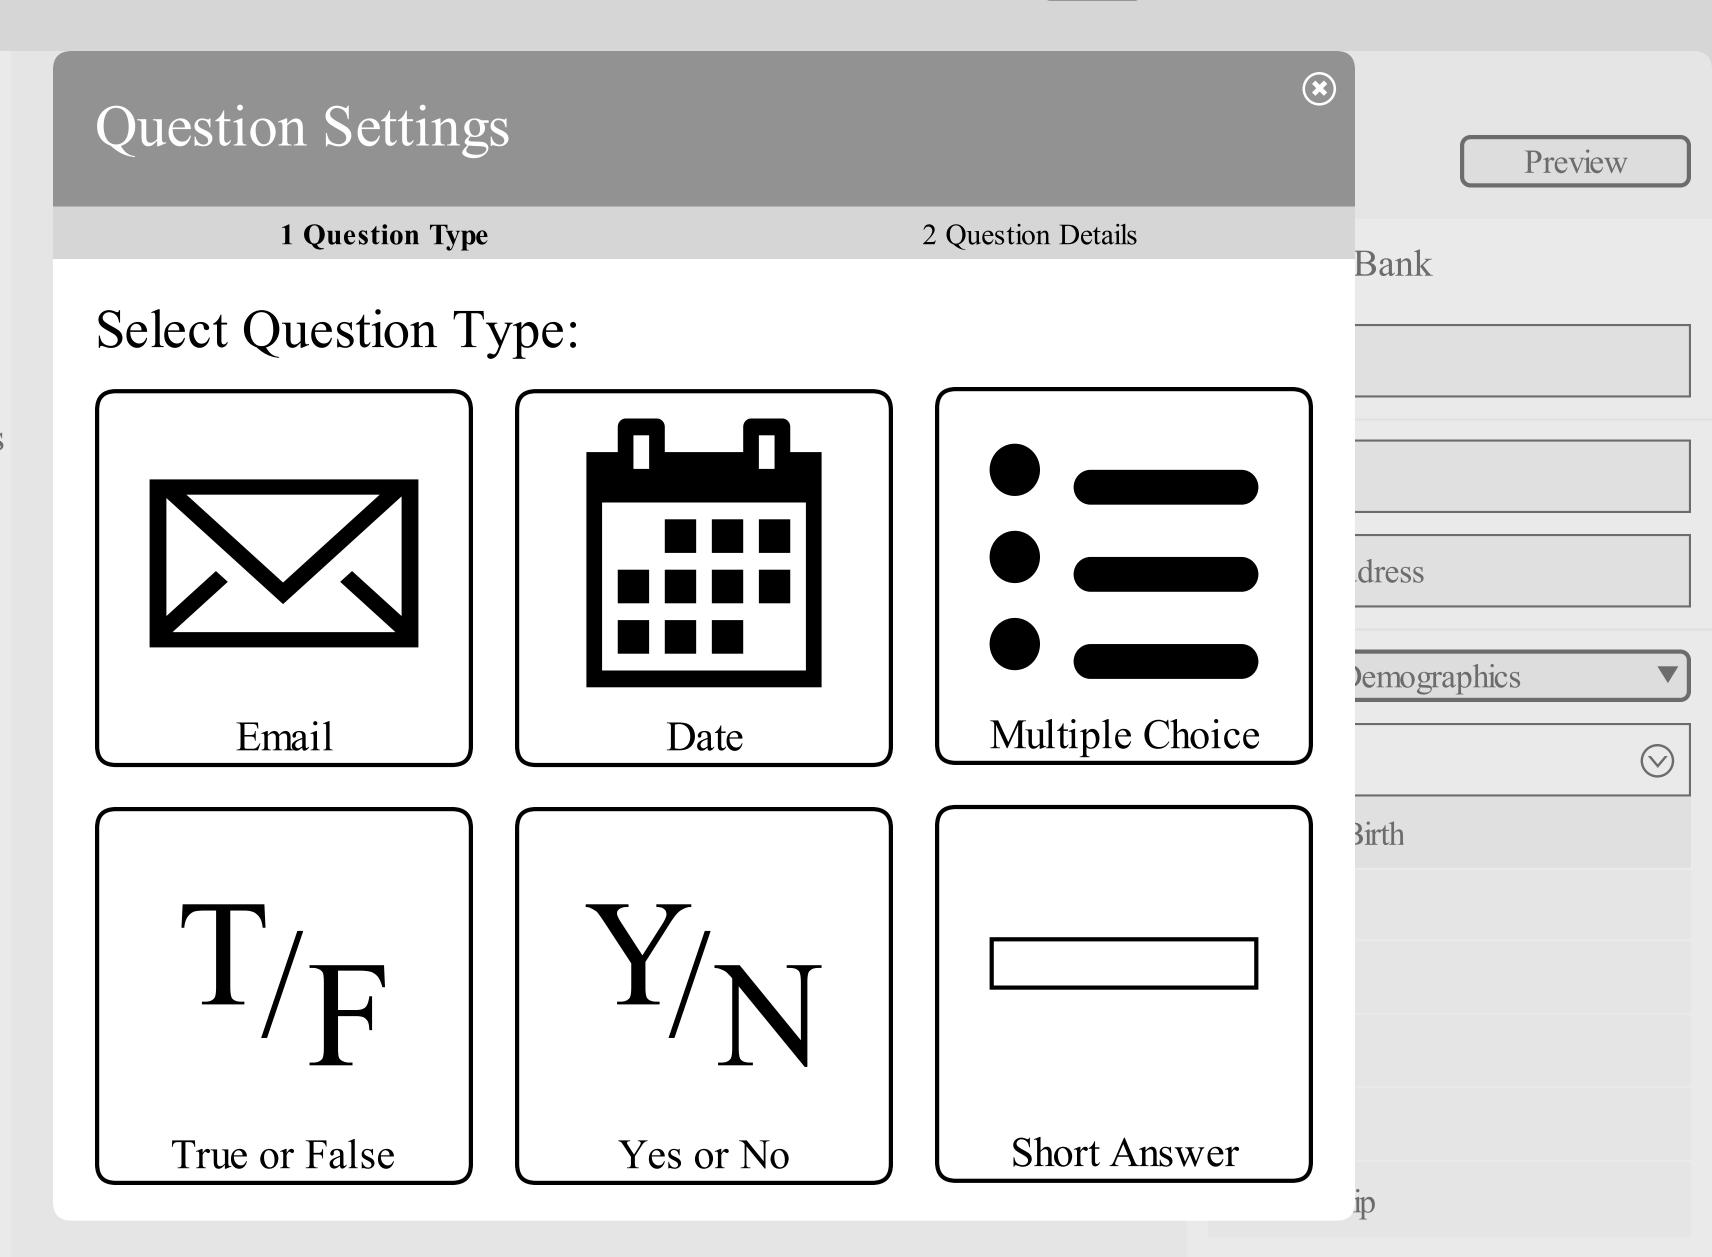

Staff Center
Registry
My Studies
Report Center
Shared Documents

| Question Settings                |                            | *          | Previ           | iew        |
|----------------------------------|----------------------------|------------|-----------------|------------|
| 1 Question Type                  | 2 Question Details         |            | Bank            |            |
| Question Details                 |                            |            |                 |            |
| Question Title:                  | 10 character limit         |            |                 |            |
| Question Description: (optional) |                            |            |                 |            |
| Question Text                    | BiUs   1/3                 |            | dress           |            |
|                                  |                            |            | Demographics    |            |
|                                  |                            |            |                 | $\bigcirc$ |
|                                  |                            |            | Birth           |            |
| Field Settings                   | Field Options              |            |                 |            |
| Field Layout: One Column         | Required?                  |            |                 |            |
|                                  | ✓ Identifiable Data?       |            |                 |            |
| Answer Choices                   | Response Values (optional) |            | •               |            |
|                                  |                            | <b>]</b> • | ip              |            |
|                                  |                            |            |                 |            |
|                                  | Back Crea                  | ate        | n               | <b>(</b>   |
|                                  |                            | Career     |                 | <b>(</b>   |
|                                  |                            | Househo    | old Composition |            |
|                                  |                            | Housing    |                 | <b>(</b>   |
|                                  |                            | Federal    | Assistance      | <b>(</b>   |
|                                  |                            | Technol    | ogy             | <b>(</b>   |

Staff Center
Registry
My Studies

Report Center

Shared Documents

| Question Settings        | Pre                                                               | eview |
|--------------------------|-------------------------------------------------------------------|-------|
| 1 Question Type          | 2 Question Details Bank                                           |       |
| Question Details         |                                                                   |       |
| Question Title:          | 10 character limit                                                |       |
| Question Description:    |                                                                   |       |
| (optional)               | dress                                                             |       |
| Question Text            | BiUs   ~   1===                                                   |       |
|                          | Demographics                                                      |       |
|                          |                                                                   | (     |
|                          | Birth                                                             |       |
| Field Settings           | Field Options                                                     |       |
| Field Layout: One Column | ▼ Required?                                                       |       |
|                          |                                                                   |       |
|                          | ✓ Identifiable Data?                                              |       |
| Answer Choices           | ✓ Identifiable Data?  Response Values (optional)                  |       |
| Answer Choices           |                                                                   |       |
| Answer Choices           | Response Values (optional)                                        |       |
| Answer Choices           | Response Values (optional)  •••                                   |       |
| Answer Choices           | Response Values (optional)  ••• •••                               |       |
| Answer Choices           | Response Values (optional)                                        |       |
| Answer Choices           | Response Values (optional)  ••• ••• ••• ••• •••                   |       |
| Answer Choices           | Response Values (optional)  •• • • • • • • • • • • • • • • • • •  | (     |
| Answer Choices           | Response Values (optional)  • • • • • • • • • • • • • • • • • • • |       |

Staff Center
Registry
My Studies

Report Center

**Shared Documents** 

| Question Settings                                        |                      | P                     | review     |
|----------------------------------------------------------|----------------------|-----------------------|------------|
| 1 Question Type                                          | 2 Question Details   | Bank                  |            |
| Question Details  Question Title:  Question Description: | 10 character limit   |                       |            |
| (optional)                                               |                      |                       |            |
| Question Text                                            | BiUs                 | dress                 |            |
|                                                          |                      | Demographics          |            |
|                                                          |                      |                       | $\bigcirc$ |
|                                                          |                      | Birth                 |            |
| Field Settings                                           | Field Options        |                       |            |
| Field Layout: One Column ▼                               | ✓ Required?          |                       |            |
|                                                          | ✓ Identifiable Data? |                       |            |
|                                                          | Back Cre             | eate                  |            |
|                                                          |                      | Contact               |            |
|                                                          |                      | Education             |            |
|                                                          |                      | Career                |            |
|                                                          |                      | Household Composition |            |
|                                                          |                      | Housing               |            |
|                                                          |                      | Federal Assistance    |            |
|                                                          |                      | Technology            | (<)        |

| Questic                                  | on Settings     |                                                  | Prev                  | riew |
|------------------------------------------|-----------------|--------------------------------------------------|-----------------------|------|
|                                          | 1 Question Type | 2 Question Details                               | Danla                 |      |
| Onestio                                  | n Details       |                                                  | Bank                  |      |
| Question Title: Question Desc (optional) | :               | 10 character limit                               |                       |      |
| Question <b>T</b>                        | Γext            | BiUS                                             | dress                 |      |
|                                          |                 |                                                  | Demographics          |      |
|                                          |                 |                                                  |                       | (    |
|                                          |                 |                                                  | 3 irth                |      |
| Field Setting Field Layout:              |                 | Field Options  ✓ Required?  ✓ Identifiable Data? |                       |      |
|                                          |                 | Back                                             | reate                 |      |
|                                          |                 |                                                  | Contact               |      |
|                                          |                 |                                                  | Education             |      |
|                                          |                 |                                                  | Career                |      |
|                                          |                 |                                                  | Household Composition | (    |
|                                          |                 |                                                  | Housing               | (    |
|                                          |                 |                                                  | Federal Assistance    | (    |
|                                          |                 |                                                  | Technology            | (    |