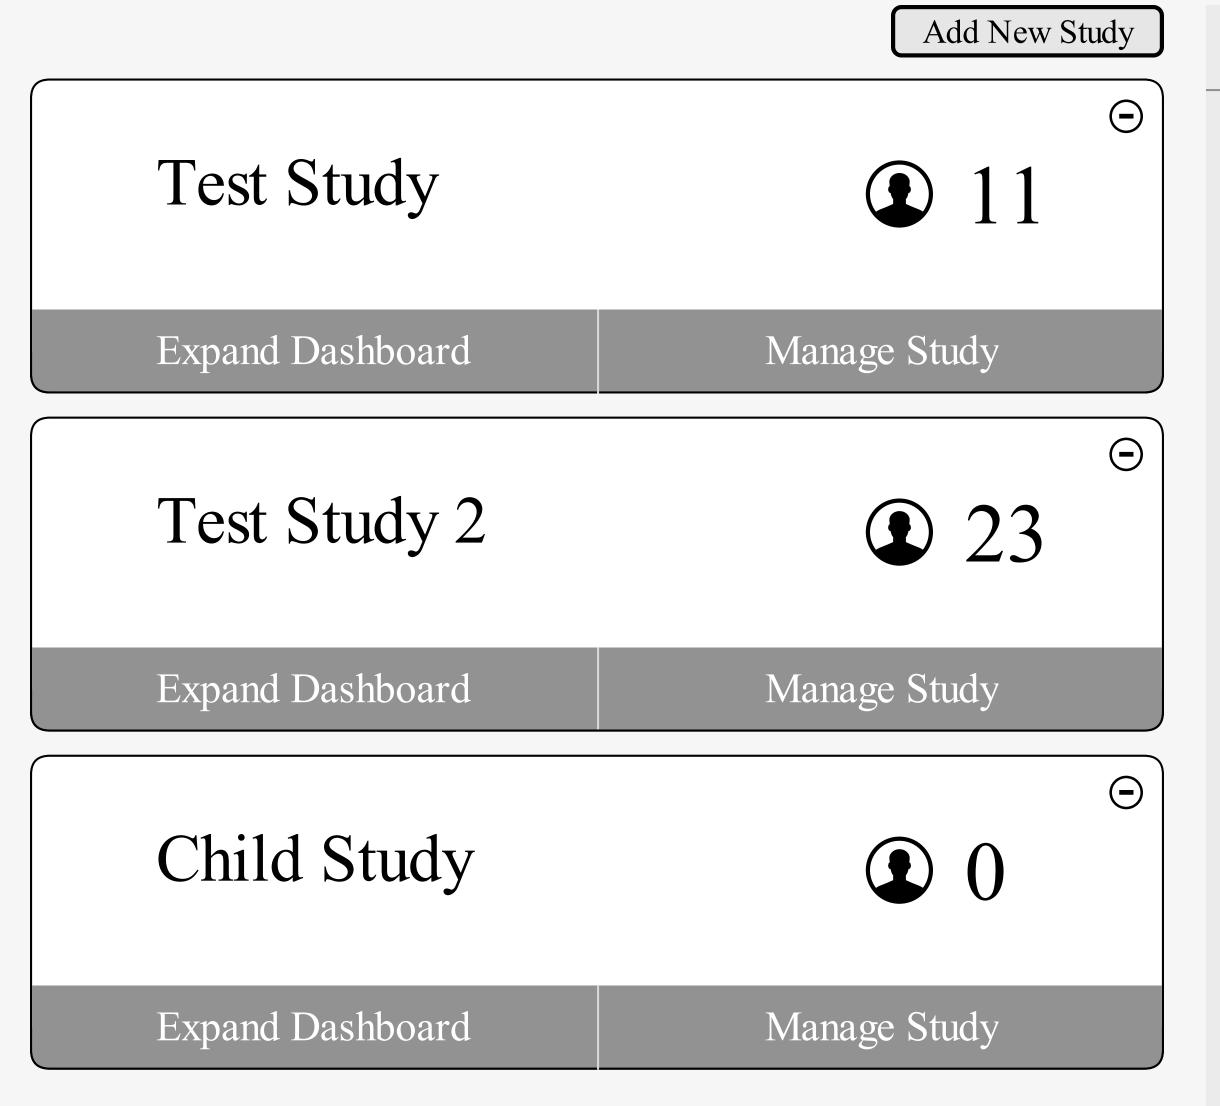

**Shared Documents** 

Help Center

My Studies

Start A New Study

**My Alerts** 

You currently have no studies running.

Start a new study?

Shared Docs