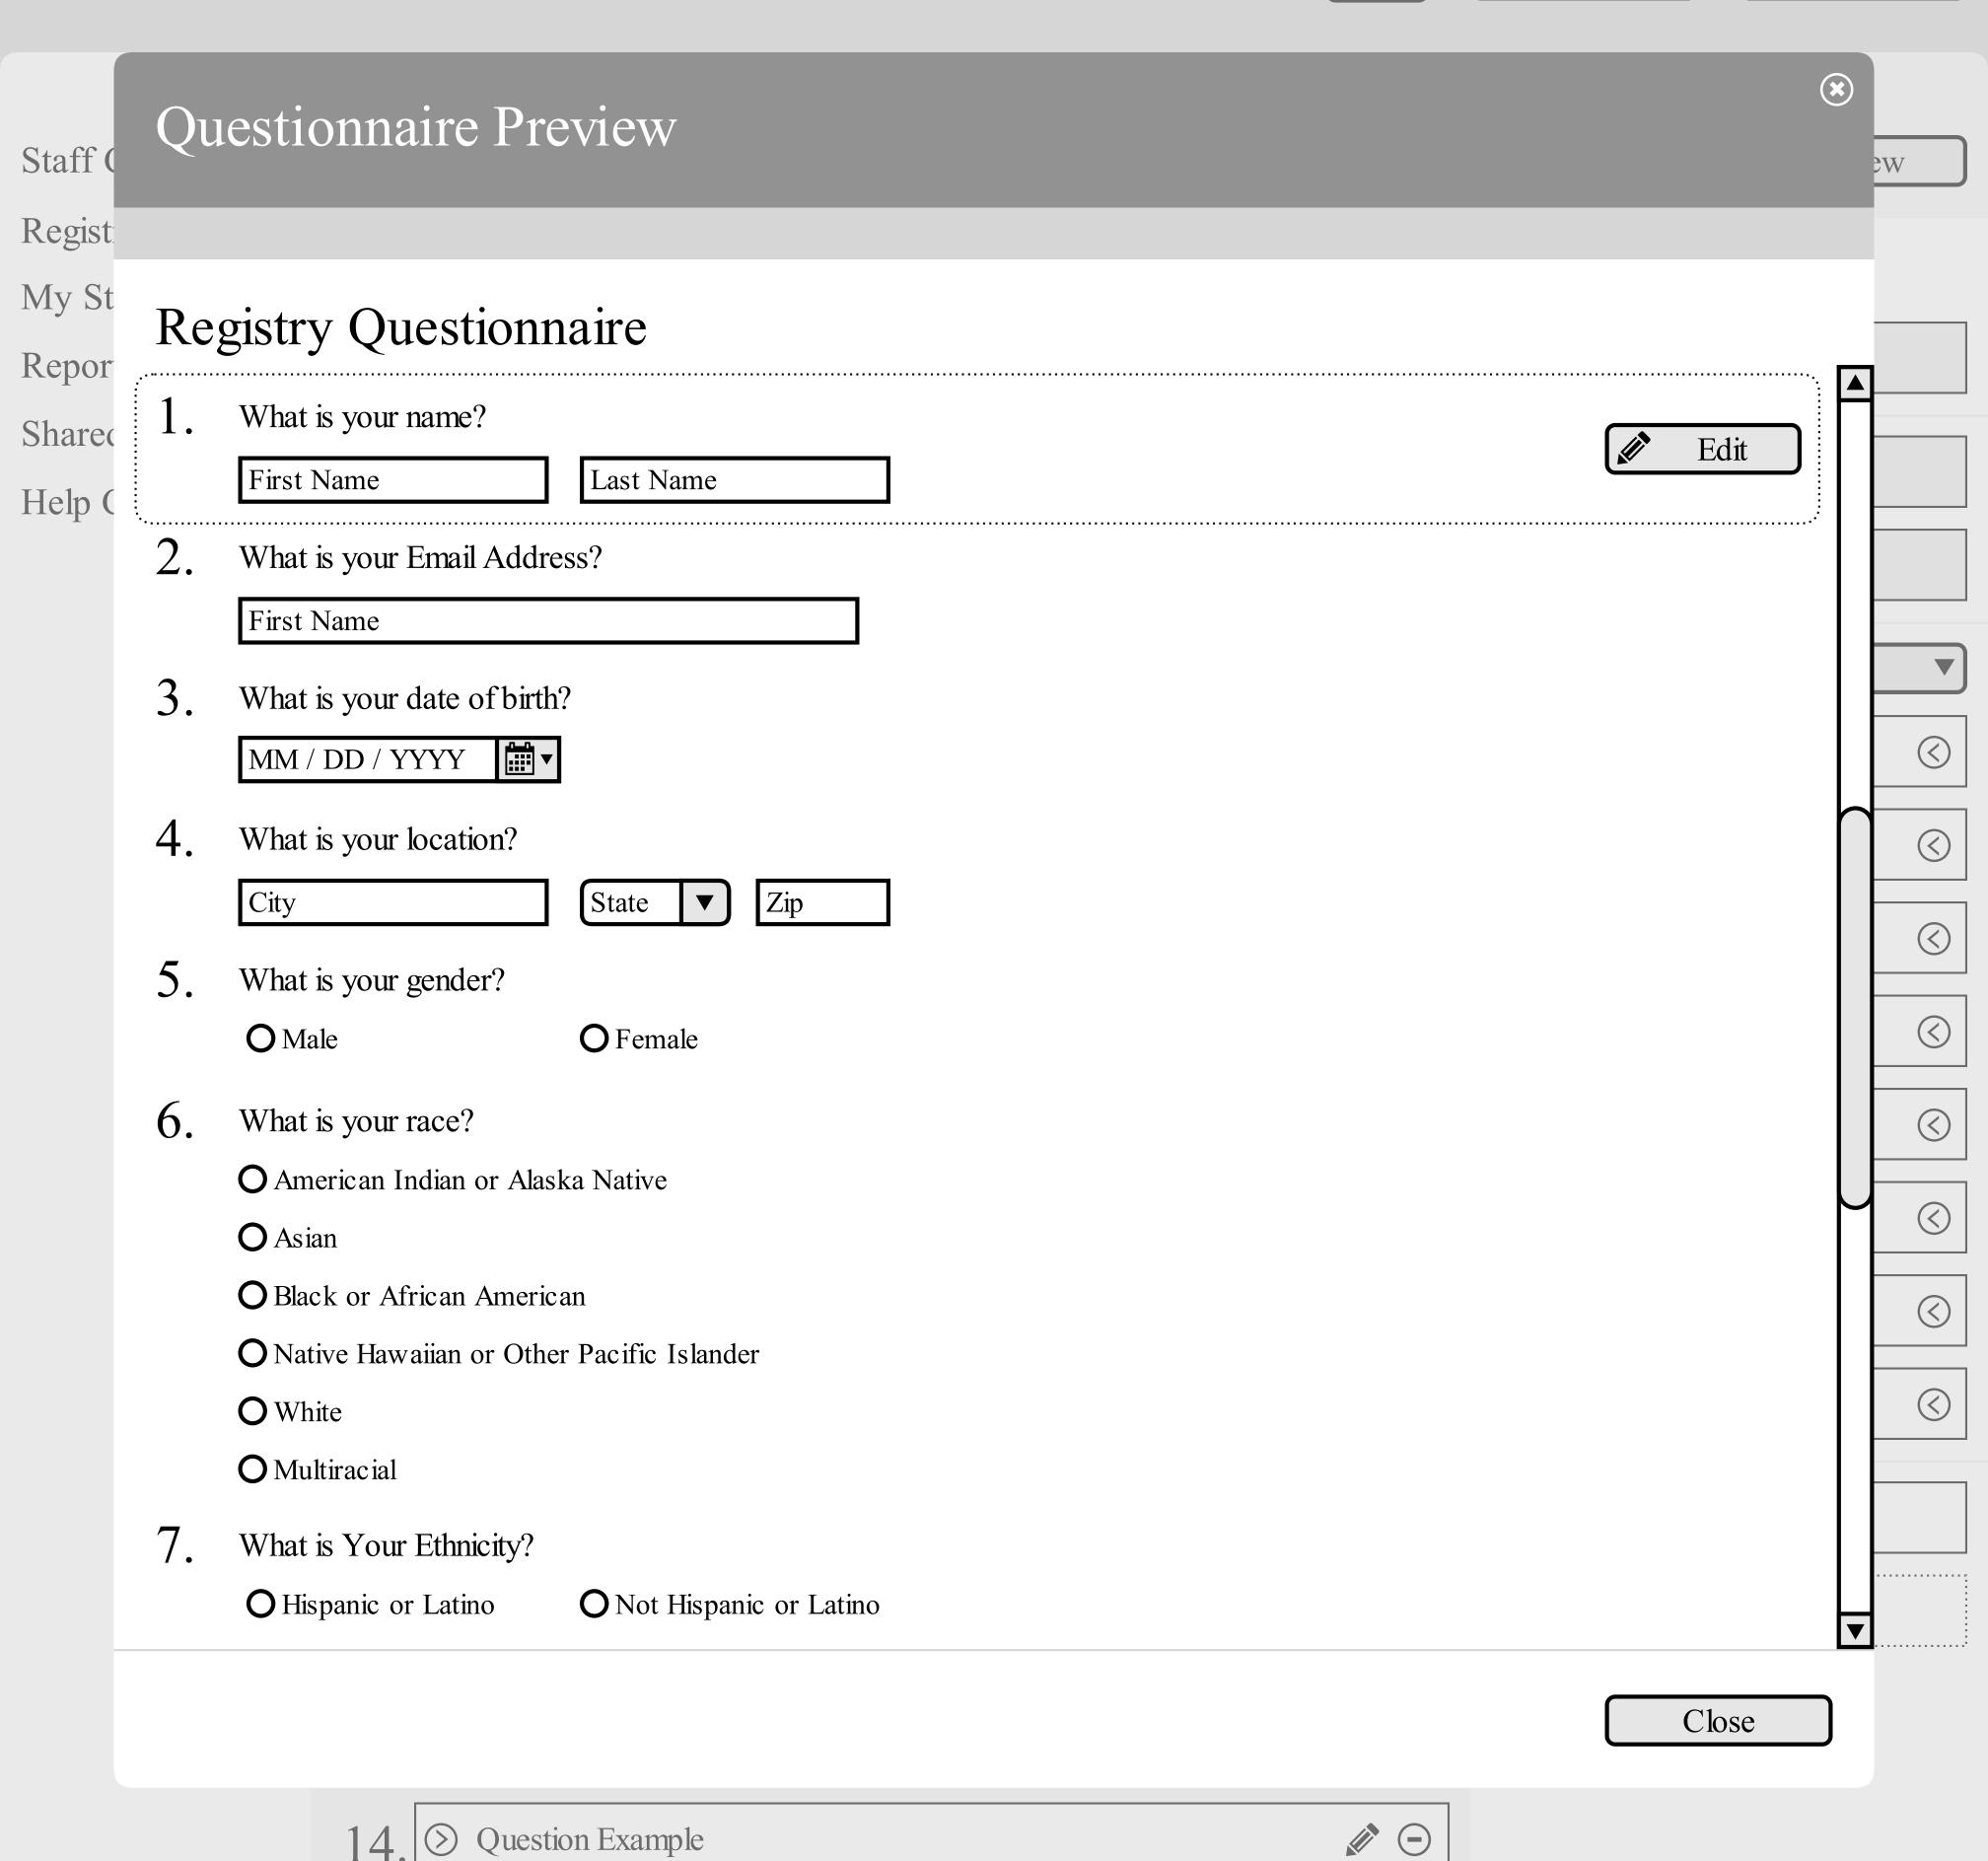

### Registry Questionnaire

Click or Drag Consent Question Here

Required Demographics

Click or Drag Name Question Here

2. Click or Drag Email Address Question Here

Additional Questions

Click or Drag Additional Questions Here

| Registry Questionnaire                       | Preview                                         |
|----------------------------------------------|-------------------------------------------------|
| Click or Drag Consent Question Here          | Question Bank                                   |
| Required Demographics                        | Consent                                         |
| 1. Click or Drag Name Question Here          | Name                                            |
| 2. Click or Drag Email Address Question Here | Email Address                                   |
| Additional Questions                         |                                                 |
| Click or Drag Additional Questions Here      | Select Question Bank Category ▼  Demographics ✓ |
|                                              | Child Demographics                              |
|                                              | Education                                       |
|                                              | Healthcare                                      |

| Registry Questionnaire                                                                                                                                                                                                                                                                                                                                                                                                                                                                                                                                                                                                                                                                                                                                                                                                                                                                                                                                                                                                                                                                                                                                                                                                                                                                                                                                                                                                                                                                                                                                                                                                                                                                                                                                                                                                                                                                                                                                                                                                                                                                                                    | Preview               |  |
|---------------------------------------------------------------------------------------------------------------------------------------------------------------------------------------------------------------------------------------------------------------------------------------------------------------------------------------------------------------------------------------------------------------------------------------------------------------------------------------------------------------------------------------------------------------------------------------------------------------------------------------------------------------------------------------------------------------------------------------------------------------------------------------------------------------------------------------------------------------------------------------------------------------------------------------------------------------------------------------------------------------------------------------------------------------------------------------------------------------------------------------------------------------------------------------------------------------------------------------------------------------------------------------------------------------------------------------------------------------------------------------------------------------------------------------------------------------------------------------------------------------------------------------------------------------------------------------------------------------------------------------------------------------------------------------------------------------------------------------------------------------------------------------------------------------------------------------------------------------------------------------------------------------------------------------------------------------------------------------------------------------------------------------------------------------------------------------------------------------------------|-----------------------|--|
| Sometimes of the content of the | Question Bank         |  |
| Required Demographics                                                                                                                                                                                                                                                                                                                                                                                                                                                                                                                                                                                                                                                                                                                                                                                                                                                                                                                                                                                                                                                                                                                                                                                                                                                                                                                                                                                                                                                                                                                                                                                                                                                                                                                                                                                                                                                                                                                                                                                                                                                                                                     | Consent               |  |
| <ul><li>Name</li></ul>                                                                                                                                                                                                                                                                                                                                                                                                                                                                                                                                                                                                                                                                                                                                                                                                                                                                                                                                                                                                                                                                                                                                                                                                                                                                                                                                                                                                                                                                                                                                                                                                                                                                                                                                                                                                                                                                                                                                                                                                                                                                                                    | Name                  |  |
| 2. S Email Address                                                                                                                                                                                                                                                                                                                                                                                                                                                                                                                                                                                                                                                                                                                                                                                                                                                                                                                                                                                                                                                                                                                                                                                                                                                                                                                                                                                                                                                                                                                                                                                                                                                                                                                                                                                                                                                                                                                                                                                                                                                                                                        | Email Address         |  |
| Additional Questions                                                                                                                                                                                                                                                                                                                                                                                                                                                                                                                                                                                                                                                                                                                                                                                                                                                                                                                                                                                                                                                                                                                                                                                                                                                                                                                                                                                                                                                                                                                                                                                                                                                                                                                                                                                                                                                                                                                                                                                                                                                                                                      | Demographics          |  |
| Click or Drag Additional Questions Here                                                                                                                                                                                                                                                                                                                                                                                                                                                                                                                                                                                                                                                                                                                                                                                                                                                                                                                                                                                                                                                                                                                                                                                                                                                                                                                                                                                                                                                                                                                                                                                                                                                                                                                                                                                                                                                                                                                                                                                                                                                                                   | Personal              |  |
|                                                                                                                                                                                                                                                                                                                                                                                                                                                                                                                                                                                                                                                                                                                                                                                                                                                                                                                                                                                                                                                                                                                                                                                                                                                                                                                                                                                                                                                                                                                                                                                                                                                                                                                                                                                                                                                                                                                                                                                                                                                                                                                           | Contact               |  |
|                                                                                                                                                                                                                                                                                                                                                                                                                                                                                                                                                                                                                                                                                                                                                                                                                                                                                                                                                                                                                                                                                                                                                                                                                                                                                                                                                                                                                                                                                                                                                                                                                                                                                                                                                                                                                                                                                                                                                                                                                                                                                                                           | Education             |  |
|                                                                                                                                                                                                                                                                                                                                                                                                                                                                                                                                                                                                                                                                                                                                                                                                                                                                                                                                                                                                                                                                                                                                                                                                                                                                                                                                                                                                                                                                                                                                                                                                                                                                                                                                                                                                                                                                                                                                                                                                                                                                                                                           | Career                |  |
|                                                                                                                                                                                                                                                                                                                                                                                                                                                                                                                                                                                                                                                                                                                                                                                                                                                                                                                                                                                                                                                                                                                                                                                                                                                                                                                                                                                                                                                                                                                                                                                                                                                                                                                                                                                                                                                                                                                                                                                                                                                                                                                           | Household Composition |  |
|                                                                                                                                                                                                                                                                                                                                                                                                                                                                                                                                                                                                                                                                                                                                                                                                                                                                                                                                                                                                                                                                                                                                                                                                                                                                                                                                                                                                                                                                                                                                                                                                                                                                                                                                                                                                                                                                                                                                                                                                                                                                                                                           | Housing               |  |
|                                                                                                                                                                                                                                                                                                                                                                                                                                                                                                                                                                                                                                                                                                                                                                                                                                                                                                                                                                                                                                                                                                                                                                                                                                                                                                                                                                                                                                                                                                                                                                                                                                                                                                                                                                                                                                                                                                                                                                                                                                                                                                                           | Federal Assistance    |  |
|                                                                                                                                                                                                                                                                                                                                                                                                                                                                                                                                                                                                                                                                                                                                                                                                                                                                                                                                                                                                                                                                                                                                                                                                                                                                                                                                                                                                                                                                                                                                                                                                                                                                                                                                                                                                                                                                                                                                                                                                                                                                                                                           | Technology            |  |
|                                                                                                                                                                                                                                                                                                                                                                                                                                                                                                                                                                                                                                                                                                                                                                                                                                                                                                                                                                                                                                                                                                                                                                                                                                                                                                                                                                                                                                                                                                                                                                                                                                                                                                                                                                                                                                                                                                                                                                                                                                                                                                                           | Free Form Question    |  |
|                                                                                                                                                                                                                                                                                                                                                                                                                                                                                                                                                                                                                                                                                                                                                                                                                                                                                                                                                                                                                                                                                                                                                                                                                                                                                                                                                                                                                                                                                                                                                                                                                                                                                                                                                                                                                                                                                                                                                                                                                                                                                                                           | Insert Page Break     |  |