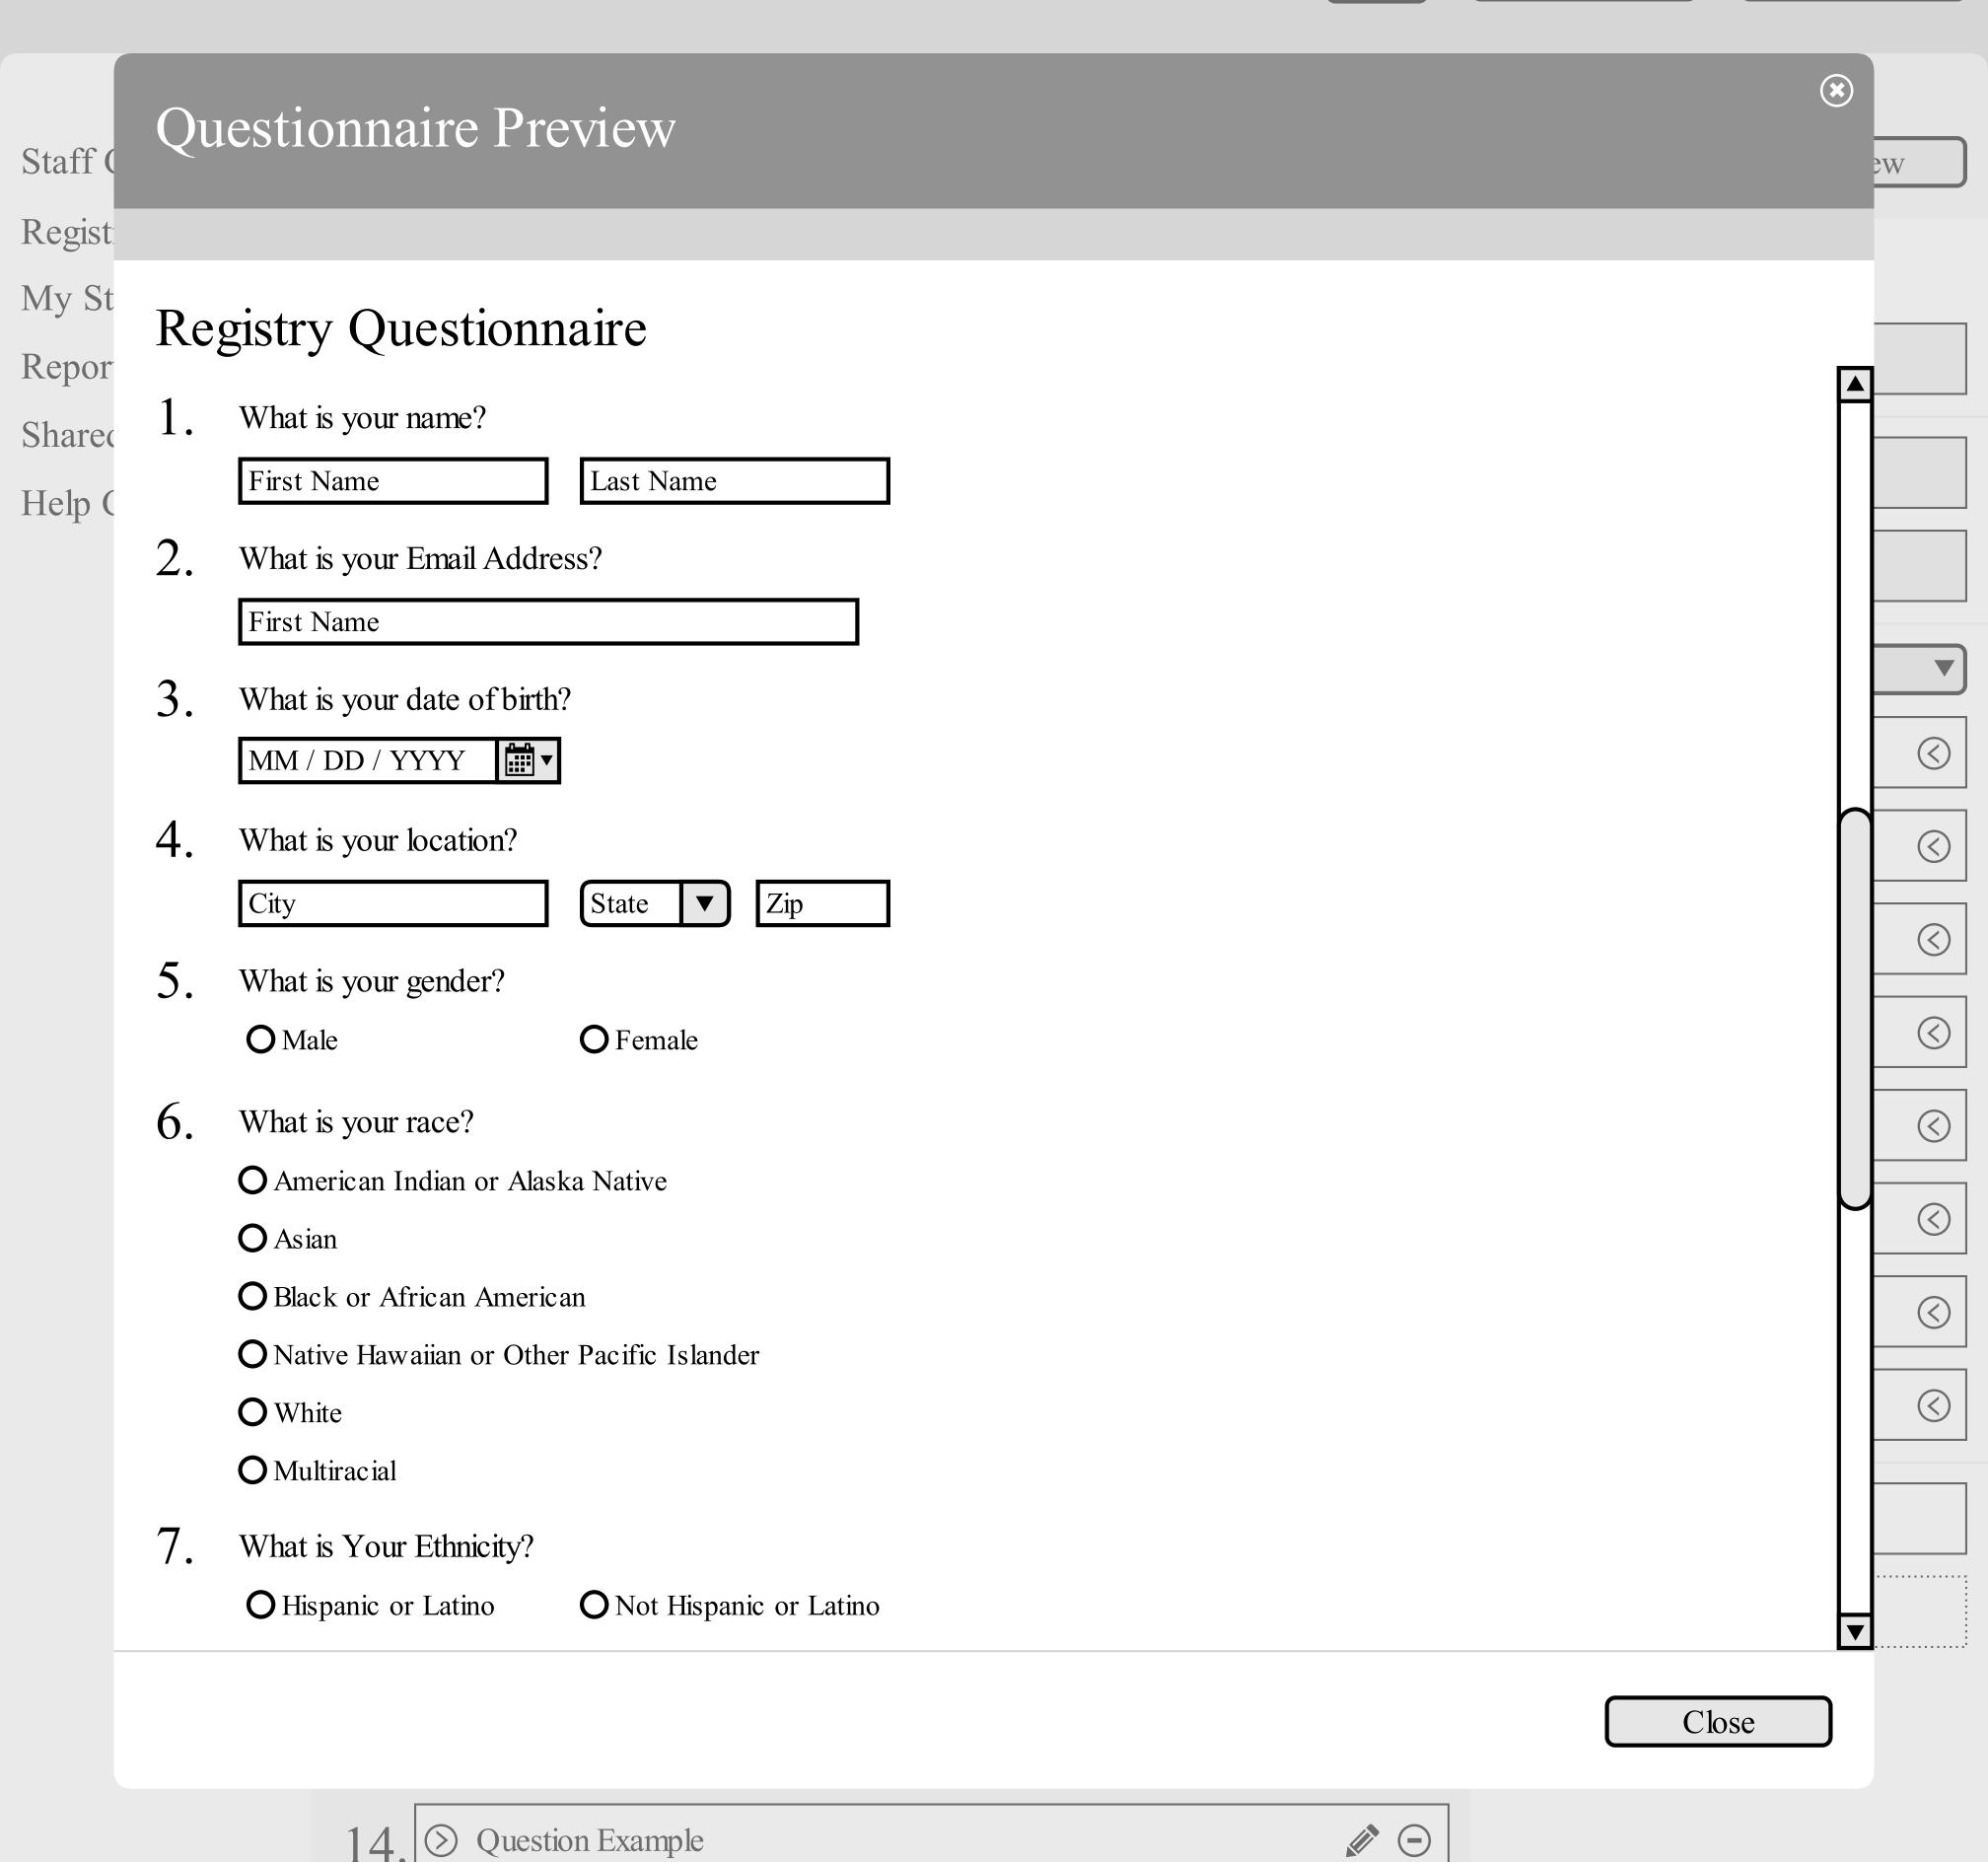

### Registry Questionnaire

Click or Drag Consent Question Here

Required Demographics

Click or Drag Name Question Here

2. Click or Drag Email Address Question Here

Additional Questions

Click or Drag Additional Questions Here

| Registry Questionnaire                       | Preview                                         |
|----------------------------------------------|-------------------------------------------------|
| Click or Drag Consent Question Here          | Question Bank                                   |
| Required Demographics                        | Consent                                         |
| 1. Click or Drag Name Question Here          | Name                                            |
| 2. Click or Drag Email Address Question Here | Email Address                                   |
| Additional Questions                         |                                                 |
| Click or Drag Additional Questions Here      | Select Question Bank Category ▼  Demographics ✓ |
|                                              | Child Demographics                              |
|                                              | Education                                       |
|                                              | Healthcare                                      |

| Registry Questionnaire                                                                                                                                                                                                                                                                                                                                                                                                                                                                                                                                                                                                                                                                                                                                                                                                                                                                                                                                                                                                                                                                                                                                                                                                                                                                                                                                                                                                                                                                                                                                                                                                                                                                                                                                                                                                                                                                                                                                                                                                                                                                                                    | Preview               |  |
|---------------------------------------------------------------------------------------------------------------------------------------------------------------------------------------------------------------------------------------------------------------------------------------------------------------------------------------------------------------------------------------------------------------------------------------------------------------------------------------------------------------------------------------------------------------------------------------------------------------------------------------------------------------------------------------------------------------------------------------------------------------------------------------------------------------------------------------------------------------------------------------------------------------------------------------------------------------------------------------------------------------------------------------------------------------------------------------------------------------------------------------------------------------------------------------------------------------------------------------------------------------------------------------------------------------------------------------------------------------------------------------------------------------------------------------------------------------------------------------------------------------------------------------------------------------------------------------------------------------------------------------------------------------------------------------------------------------------------------------------------------------------------------------------------------------------------------------------------------------------------------------------------------------------------------------------------------------------------------------------------------------------------------------------------------------------------------------------------------------------------|-----------------------|--|
| Sometimes of the content of the | Question Bank         |  |
| Required Demographics                                                                                                                                                                                                                                                                                                                                                                                                                                                                                                                                                                                                                                                                                                                                                                                                                                                                                                                                                                                                                                                                                                                                                                                                                                                                                                                                                                                                                                                                                                                                                                                                                                                                                                                                                                                                                                                                                                                                                                                                                                                                                                     | Consent               |  |
| <ul><li>Name</li></ul>                                                                                                                                                                                                                                                                                                                                                                                                                                                                                                                                                                                                                                                                                                                                                                                                                                                                                                                                                                                                                                                                                                                                                                                                                                                                                                                                                                                                                                                                                                                                                                                                                                                                                                                                                                                                                                                                                                                                                                                                                                                                                                    | Name                  |  |
| 2. S Email Address                                                                                                                                                                                                                                                                                                                                                                                                                                                                                                                                                                                                                                                                                                                                                                                                                                                                                                                                                                                                                                                                                                                                                                                                                                                                                                                                                                                                                                                                                                                                                                                                                                                                                                                                                                                                                                                                                                                                                                                                                                                                                                        | Email Address         |  |
| Additional Questions                                                                                                                                                                                                                                                                                                                                                                                                                                                                                                                                                                                                                                                                                                                                                                                                                                                                                                                                                                                                                                                                                                                                                                                                                                                                                                                                                                                                                                                                                                                                                                                                                                                                                                                                                                                                                                                                                                                                                                                                                                                                                                      | Demographics          |  |
| Click or Drag Additional Questions Here                                                                                                                                                                                                                                                                                                                                                                                                                                                                                                                                                                                                                                                                                                                                                                                                                                                                                                                                                                                                                                                                                                                                                                                                                                                                                                                                                                                                                                                                                                                                                                                                                                                                                                                                                                                                                                                                                                                                                                                                                                                                                   | Personal              |  |
|                                                                                                                                                                                                                                                                                                                                                                                                                                                                                                                                                                                                                                                                                                                                                                                                                                                                                                                                                                                                                                                                                                                                                                                                                                                                                                                                                                                                                                                                                                                                                                                                                                                                                                                                                                                                                                                                                                                                                                                                                                                                                                                           | Contact               |  |
|                                                                                                                                                                                                                                                                                                                                                                                                                                                                                                                                                                                                                                                                                                                                                                                                                                                                                                                                                                                                                                                                                                                                                                                                                                                                                                                                                                                                                                                                                                                                                                                                                                                                                                                                                                                                                                                                                                                                                                                                                                                                                                                           | Education             |  |
|                                                                                                                                                                                                                                                                                                                                                                                                                                                                                                                                                                                                                                                                                                                                                                                                                                                                                                                                                                                                                                                                                                                                                                                                                                                                                                                                                                                                                                                                                                                                                                                                                                                                                                                                                                                                                                                                                                                                                                                                                                                                                                                           | Career                |  |
|                                                                                                                                                                                                                                                                                                                                                                                                                                                                                                                                                                                                                                                                                                                                                                                                                                                                                                                                                                                                                                                                                                                                                                                                                                                                                                                                                                                                                                                                                                                                                                                                                                                                                                                                                                                                                                                                                                                                                                                                                                                                                                                           | Household Composition |  |
|                                                                                                                                                                                                                                                                                                                                                                                                                                                                                                                                                                                                                                                                                                                                                                                                                                                                                                                                                                                                                                                                                                                                                                                                                                                                                                                                                                                                                                                                                                                                                                                                                                                                                                                                                                                                                                                                                                                                                                                                                                                                                                                           | Housing               |  |
|                                                                                                                                                                                                                                                                                                                                                                                                                                                                                                                                                                                                                                                                                                                                                                                                                                                                                                                                                                                                                                                                                                                                                                                                                                                                                                                                                                                                                                                                                                                                                                                                                                                                                                                                                                                                                                                                                                                                                                                                                                                                                                                           | Federal Assistance    |  |
|                                                                                                                                                                                                                                                                                                                                                                                                                                                                                                                                                                                                                                                                                                                                                                                                                                                                                                                                                                                                                                                                                                                                                                                                                                                                                                                                                                                                                                                                                                                                                                                                                                                                                                                                                                                                                                                                                                                                                                                                                                                                                                                           | Technology            |  |
|                                                                                                                                                                                                                                                                                                                                                                                                                                                                                                                                                                                                                                                                                                                                                                                                                                                                                                                                                                                                                                                                                                                                                                                                                                                                                                                                                                                                                                                                                                                                                                                                                                                                                                                                                                                                                                                                                                                                                                                                                                                                                                                           | Free Form Question    |  |
|                                                                                                                                                                                                                                                                                                                                                                                                                                                                                                                                                                                                                                                                                                                                                                                                                                                                                                                                                                                                                                                                                                                                                                                                                                                                                                                                                                                                                                                                                                                                                                                                                                                                                                                                                                                                                                                                                                                                                                                                                                                                                                                           | Insert Page Break     |  |