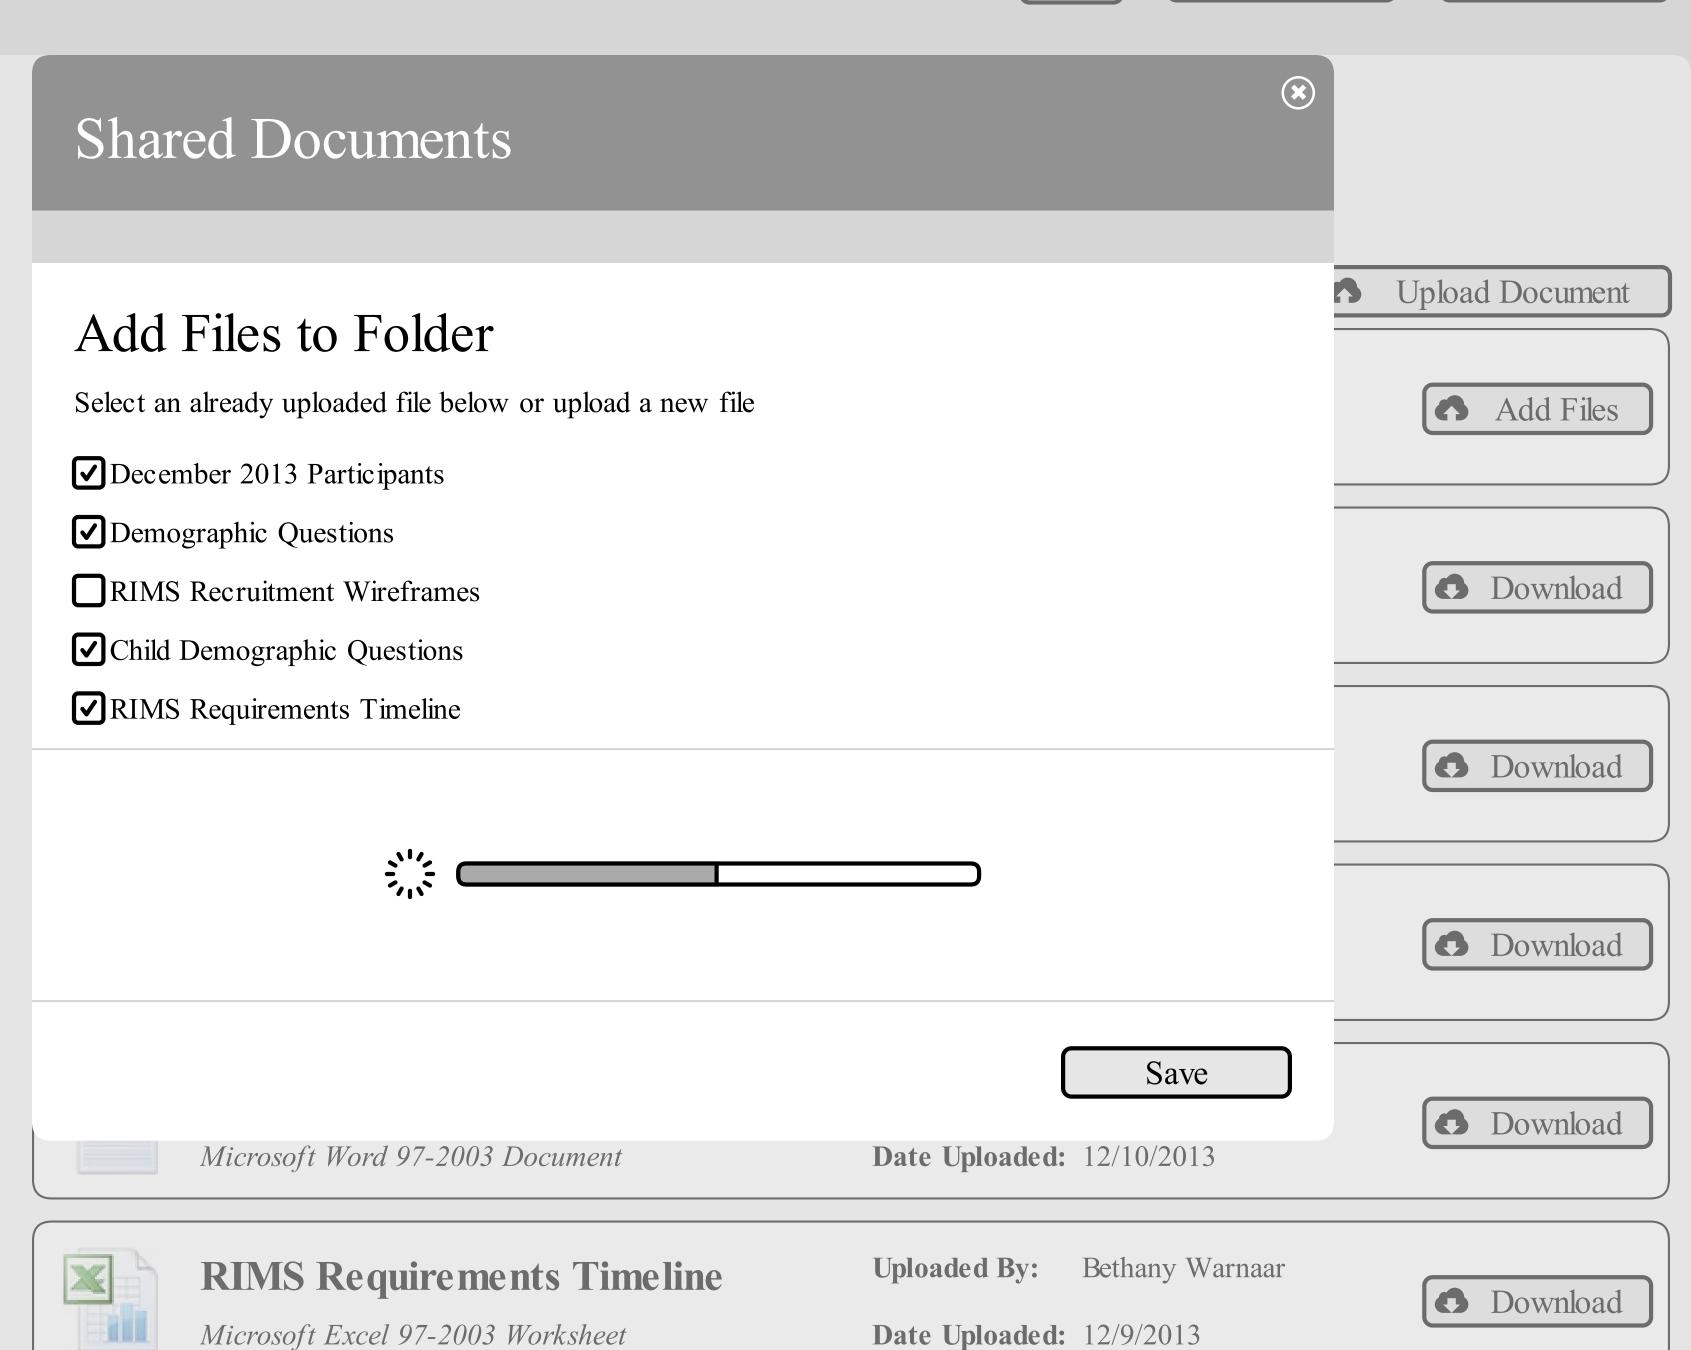

| Add Staff Members  Please add any additional staff members here not. They will be notified by email that an ac | e, you can also specify if they can see identifiable data or ecount has been created. |
|----------------------------------------------------------------------------------------------------------------|---------------------------------------------------------------------------------------|
| First Name                                                                                                     | Last Name                                                                             |
| Email Address                                                                                                  | Title                                                                                 |
| Can Manage Staff?                                                                                              |                                                                                       |
| Can View Identifiable Data?  Add Another Staff Member                                                          |                                                                                       |
|                                                                                                                | Complete                                                                              |