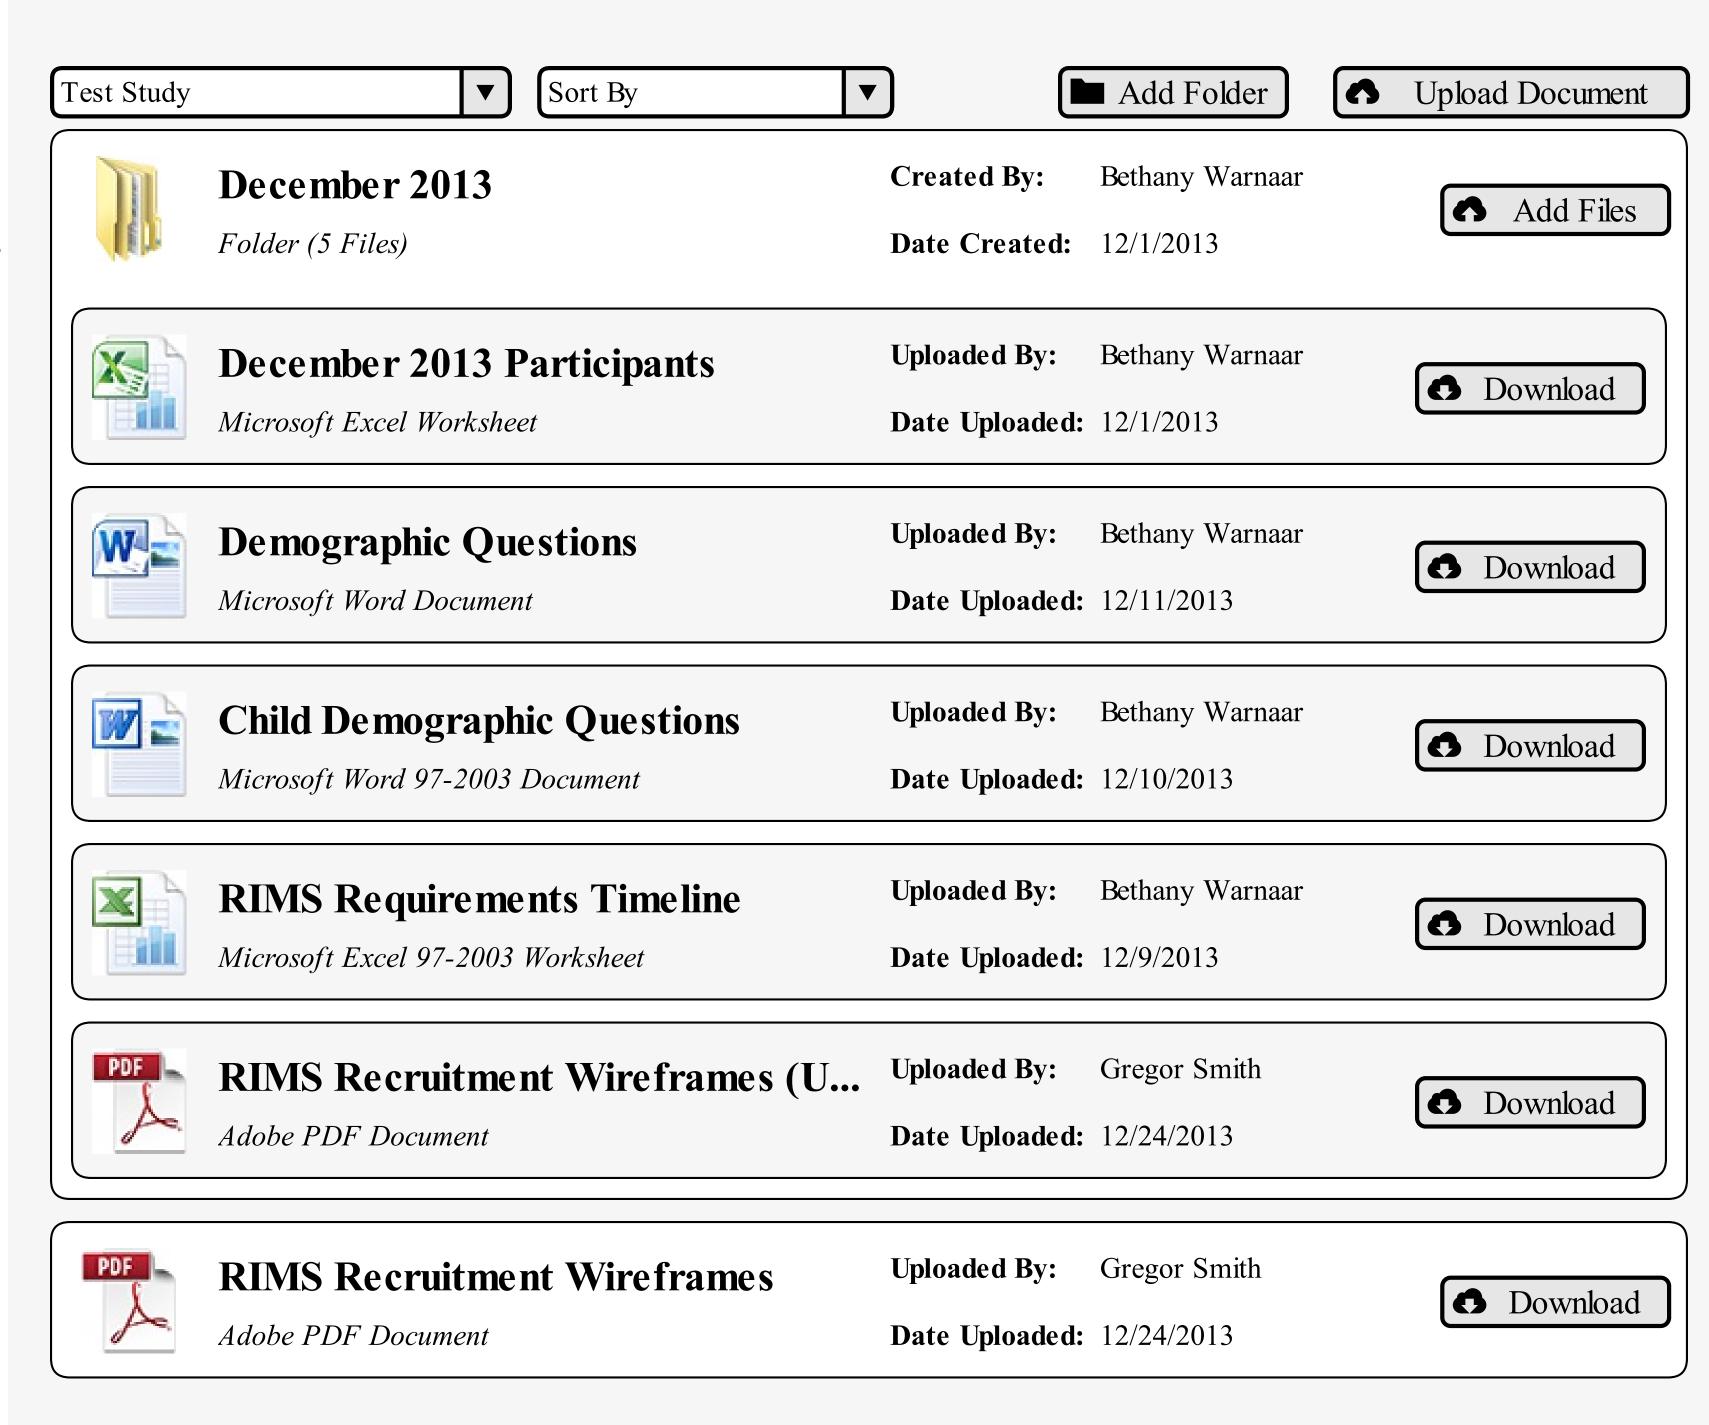

Center

Registry

My Studies

Report Center

**Shared Documents** 

Help Center





Shared Docs

Help

Staff Center

Registry

My Studies

Report Center

**Shared Documents** 

Help Center





Shared Docs

Help

Staff Center

Registry

My Studies

Report Center

**Shared Documents** 





Shared Docs

Help

Staff Center

Registry

My Studies

Report Center

**Shared Documents** 





Shared Docs

Help

Staff Center

Registry

My Studies

Report Center

**Shared Documents** 





Shared Docs

Help

Staff Center

Registry

My Studies

Report Center

**Shared Documents** 





Shared Docs

Help

Staff Center

Registry

My Studies

Report Center

**Shared Documents** 

Help Center





Shared Docs

Help

Staff Center

Registry

My Studies

Report Center

**Shared Documents** 

Help Center





Help

Staff Center

Registry

My Studies

Report Center

**Shared Documents** 

Help Center



Shared Docs Help

Staff Center

Registry

My Studies

Report Center

**Shared Documents** 

Help Center





Adobe PDF Document

**Date Uploaded:** 12/24/2013

### How can we help you?

Help ManualHelp VideosFrequently Asked QuestionsSend A MessageBrowser CheckContact Info

### Help Manual and Online Help

The RIMS Recruitment Help Manual is a downloadable PDF document.

Open Help Center Manual

The RIMS Recruitment online help contains information and procedures to help you perform tasks and effectively use the features of RIMS Recruitment. Click this link to access the RIMS Recruitment online help.

RIMS Recruitment Online Help

Back to top

### Help Videos



Back to top

## Frequently Ask