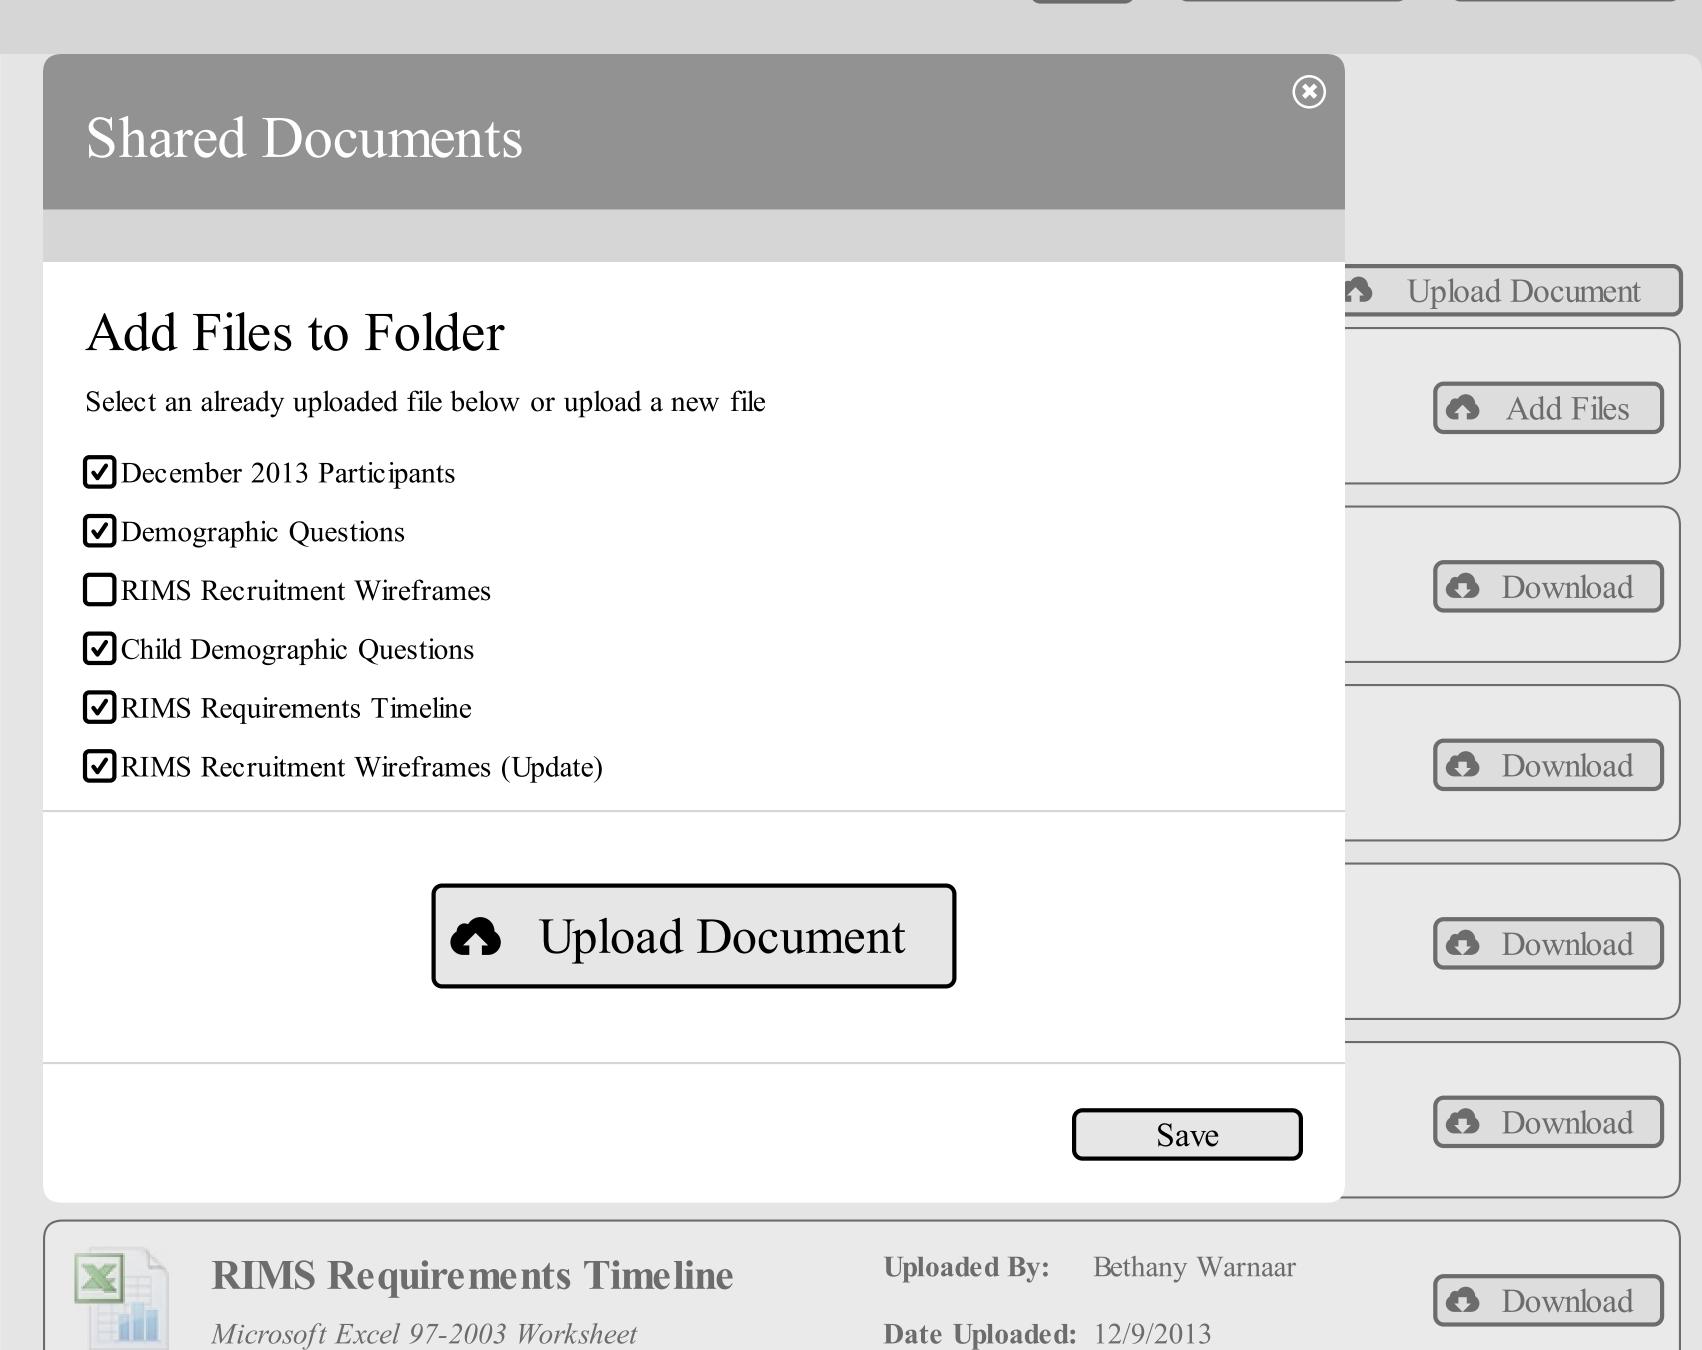

| Add Staff Members  Please add any additional staff members here not. They will be notified by email that an ac | e, you can also specify if they can see identifiable data or ecount has been created. |
|----------------------------------------------------------------------------------------------------------------|---------------------------------------------------------------------------------------|
| First Name                                                                                                     | Last Name                                                                             |
| Email Address                                                                                                  | Title                                                                                 |
| Can Manage Staff?                                                                                              |                                                                                       |
| Can View Identifiable Data?  Add Another Staff Member                                                          |                                                                                       |
|                                                                                                                | Complete                                                                              |