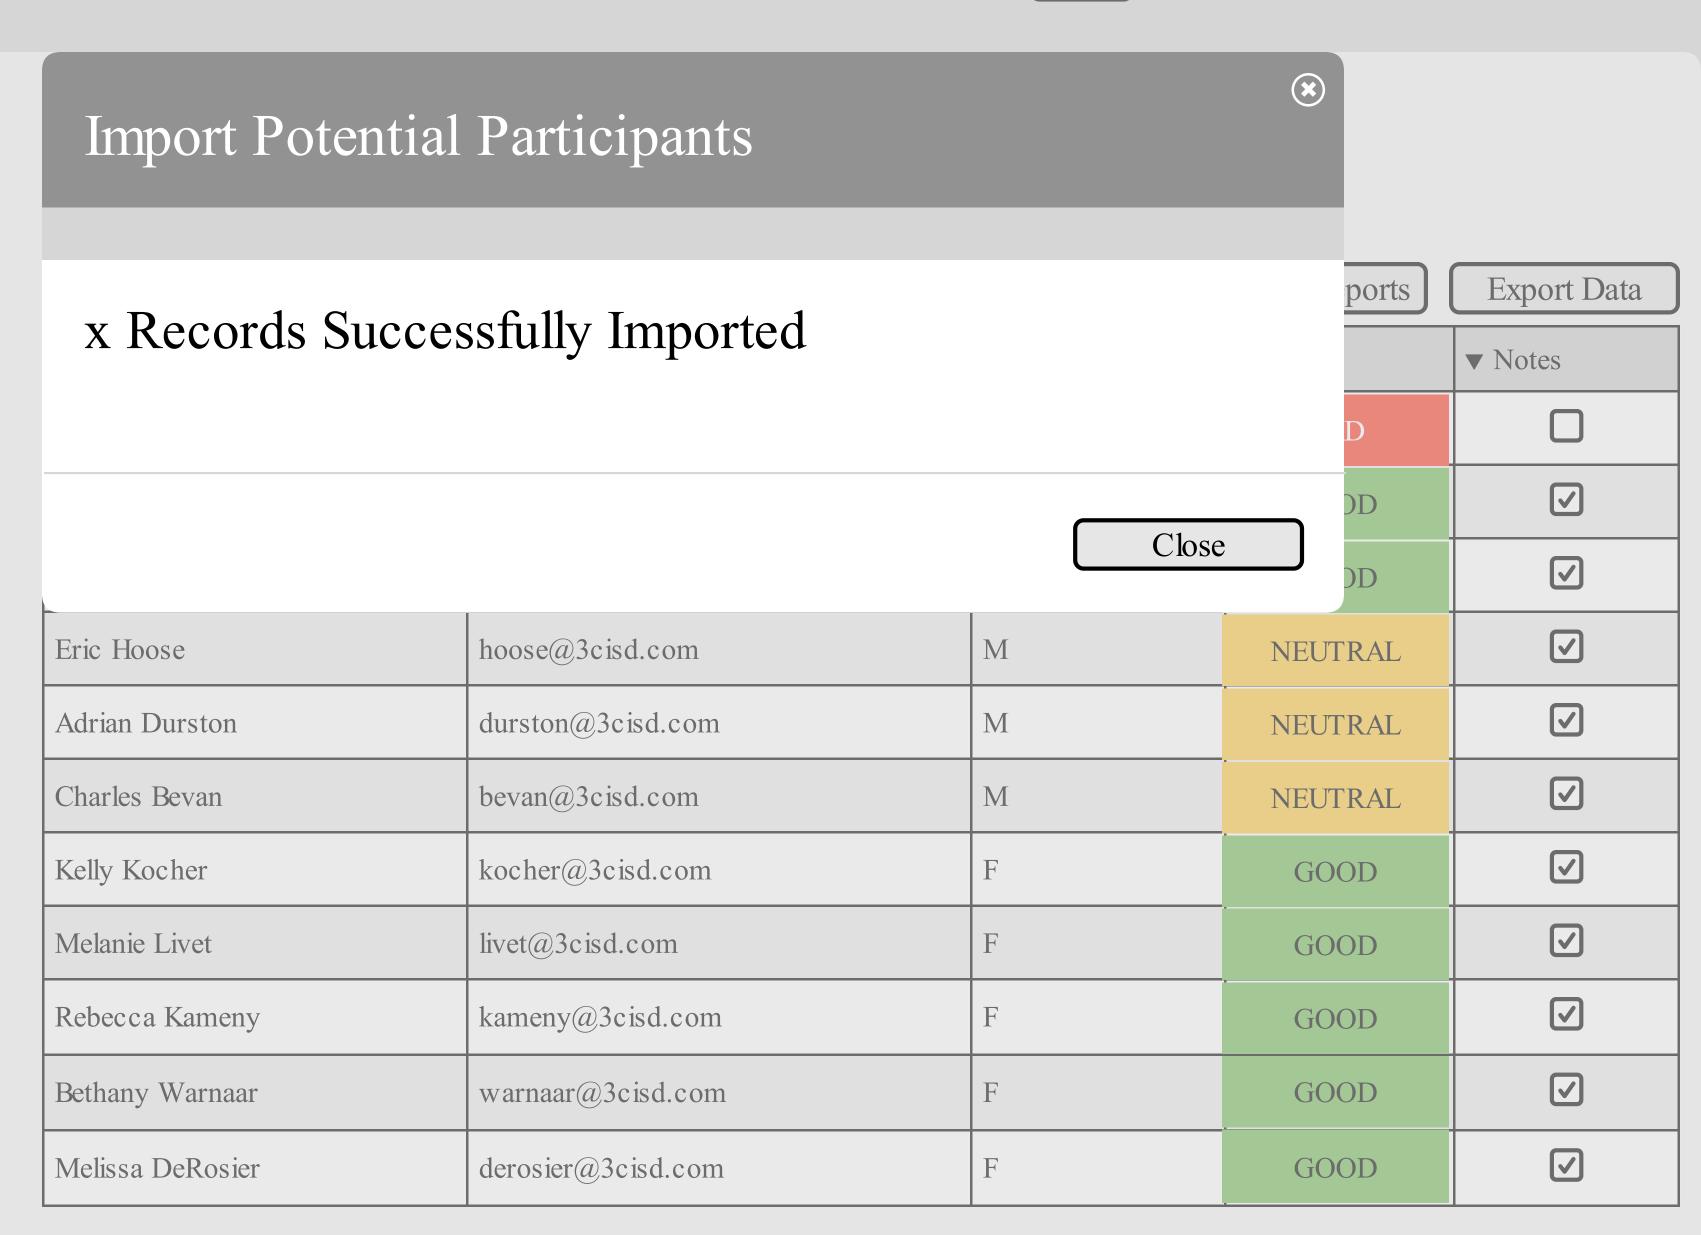

| GOOD           | ✓           |
| Melissa DeRosier | derosier@3cisd.com | F        | GOOD           | ✓           |



Shared Docs

Help

Staff Center

Registry

My Studies

Report Center

**Shared Documents** 





Shared Docs

Help

Staff Center

Registry

My Studies

Report Center

**Shared Documents** 





Shared Docs

Help

Staff Center

Registry

My Studies

Report Center

**Shared Documents** 





Shared Docs

Help

Staff Center

Registry

My Studies

Report Center

**Shared Documents** 





Shared Docs

Help

Staff Center

Registry

My Studies

Report Center

**Shared Documents** 





Shared Docs

Help

Staff Center

Registry

My Studies

Report Center

**Shared Documents** 





Shared Docs

Help

Staff Center

Registry

My Studies

Report Center

**Shared Documents** 





Shared Docs

Help

Staff Center

Registry

My Studies

Report Center

**Shared Documents** 

Help Center

#### Participant Registry

Potential Participants

**◎ ③** 

0

**1**1

**SEARCH** 

Demographic Snapshot

Generate Report

Recruitment
Questionnaire

11 Respondents
14 Questions

**EDIT** 

Registry
Portal

URL: http://www.rimsapplication/example

EDIT

0

Shared Docs

Help

\*

**\*** 

Staff Center

Registry

My Studies

Report Center

**Shared Documents** 

Help Center





#### **My Alerts**

You have 11 new participants in Test Study

Go to Test Study

You have 23 new participants in Test Study 2

Go to Test Study 2

You have **0** participants in Child Study

Add participants to study?

You have 79 people in your participant registry

Go to Participant Registry



Shared Doc