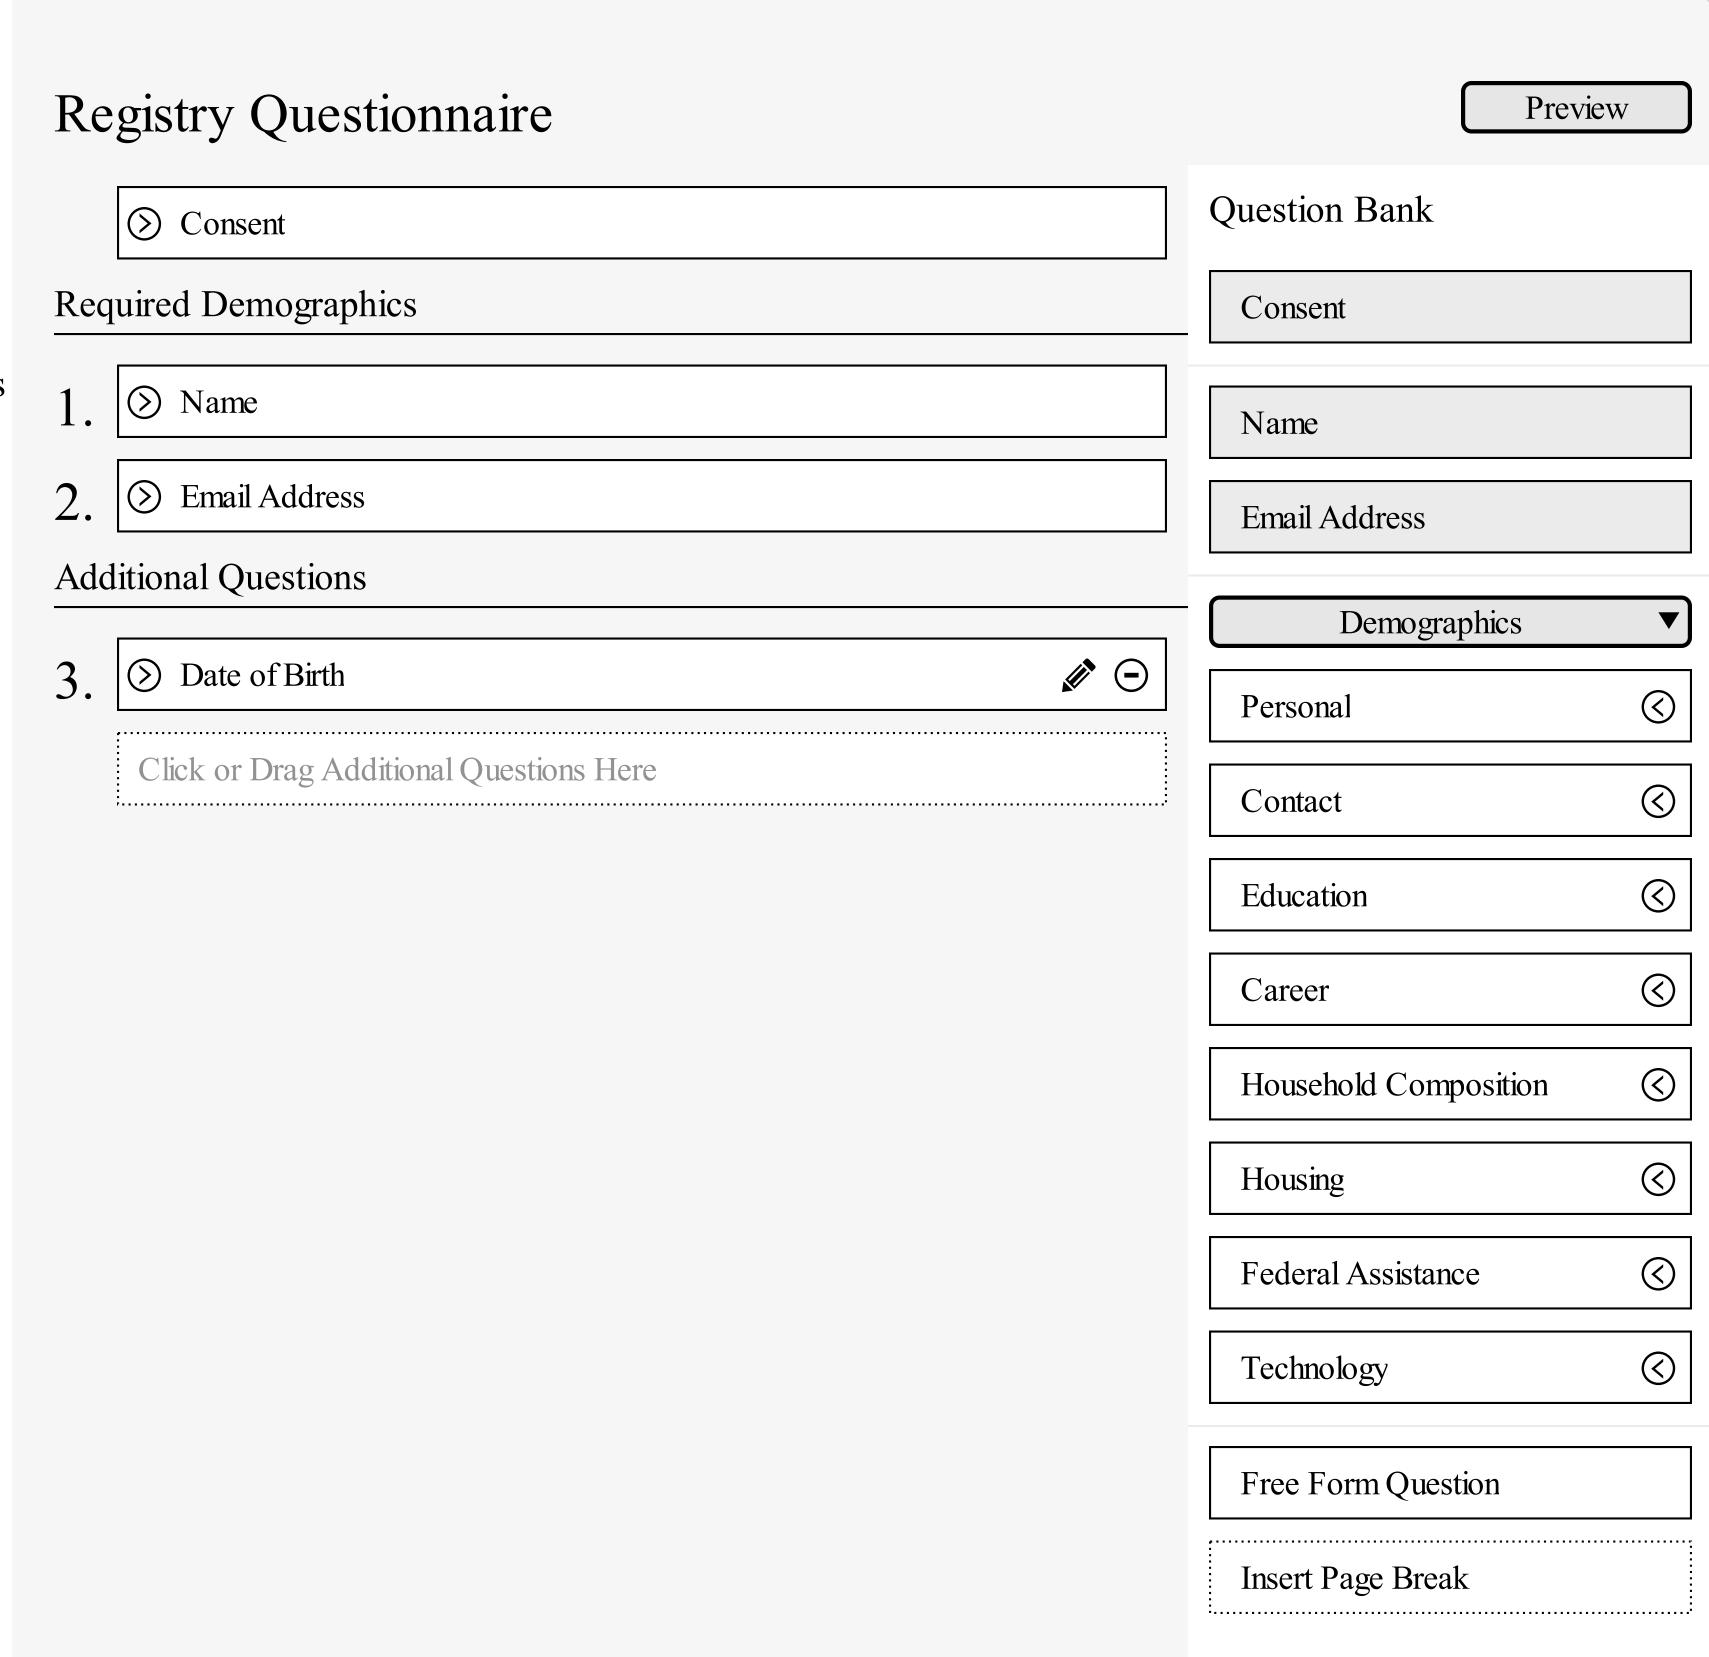

Registry

My Studies

Report Center

**Shared Documents** 

Shared Docs Help

Registry Questionnaire Staff Center Preview Registry Question Bank Consent My Studies Required Demographics Consent Report Center Shared Documents (>) Name Name Help Center Email Address Email Address **Additional Questions** Demographics 3. Date of Birth Personal Question Choice  $\bigcirc$ Contact Edit What is your date of birth? MM / DD / YYYY Delete Education Click or Drag Additional Questions Here Career  $\bigcirc$ Household Composition Housing Federal Assistance Technology  $\bigcirc$ Free Form Question Insert Page Break