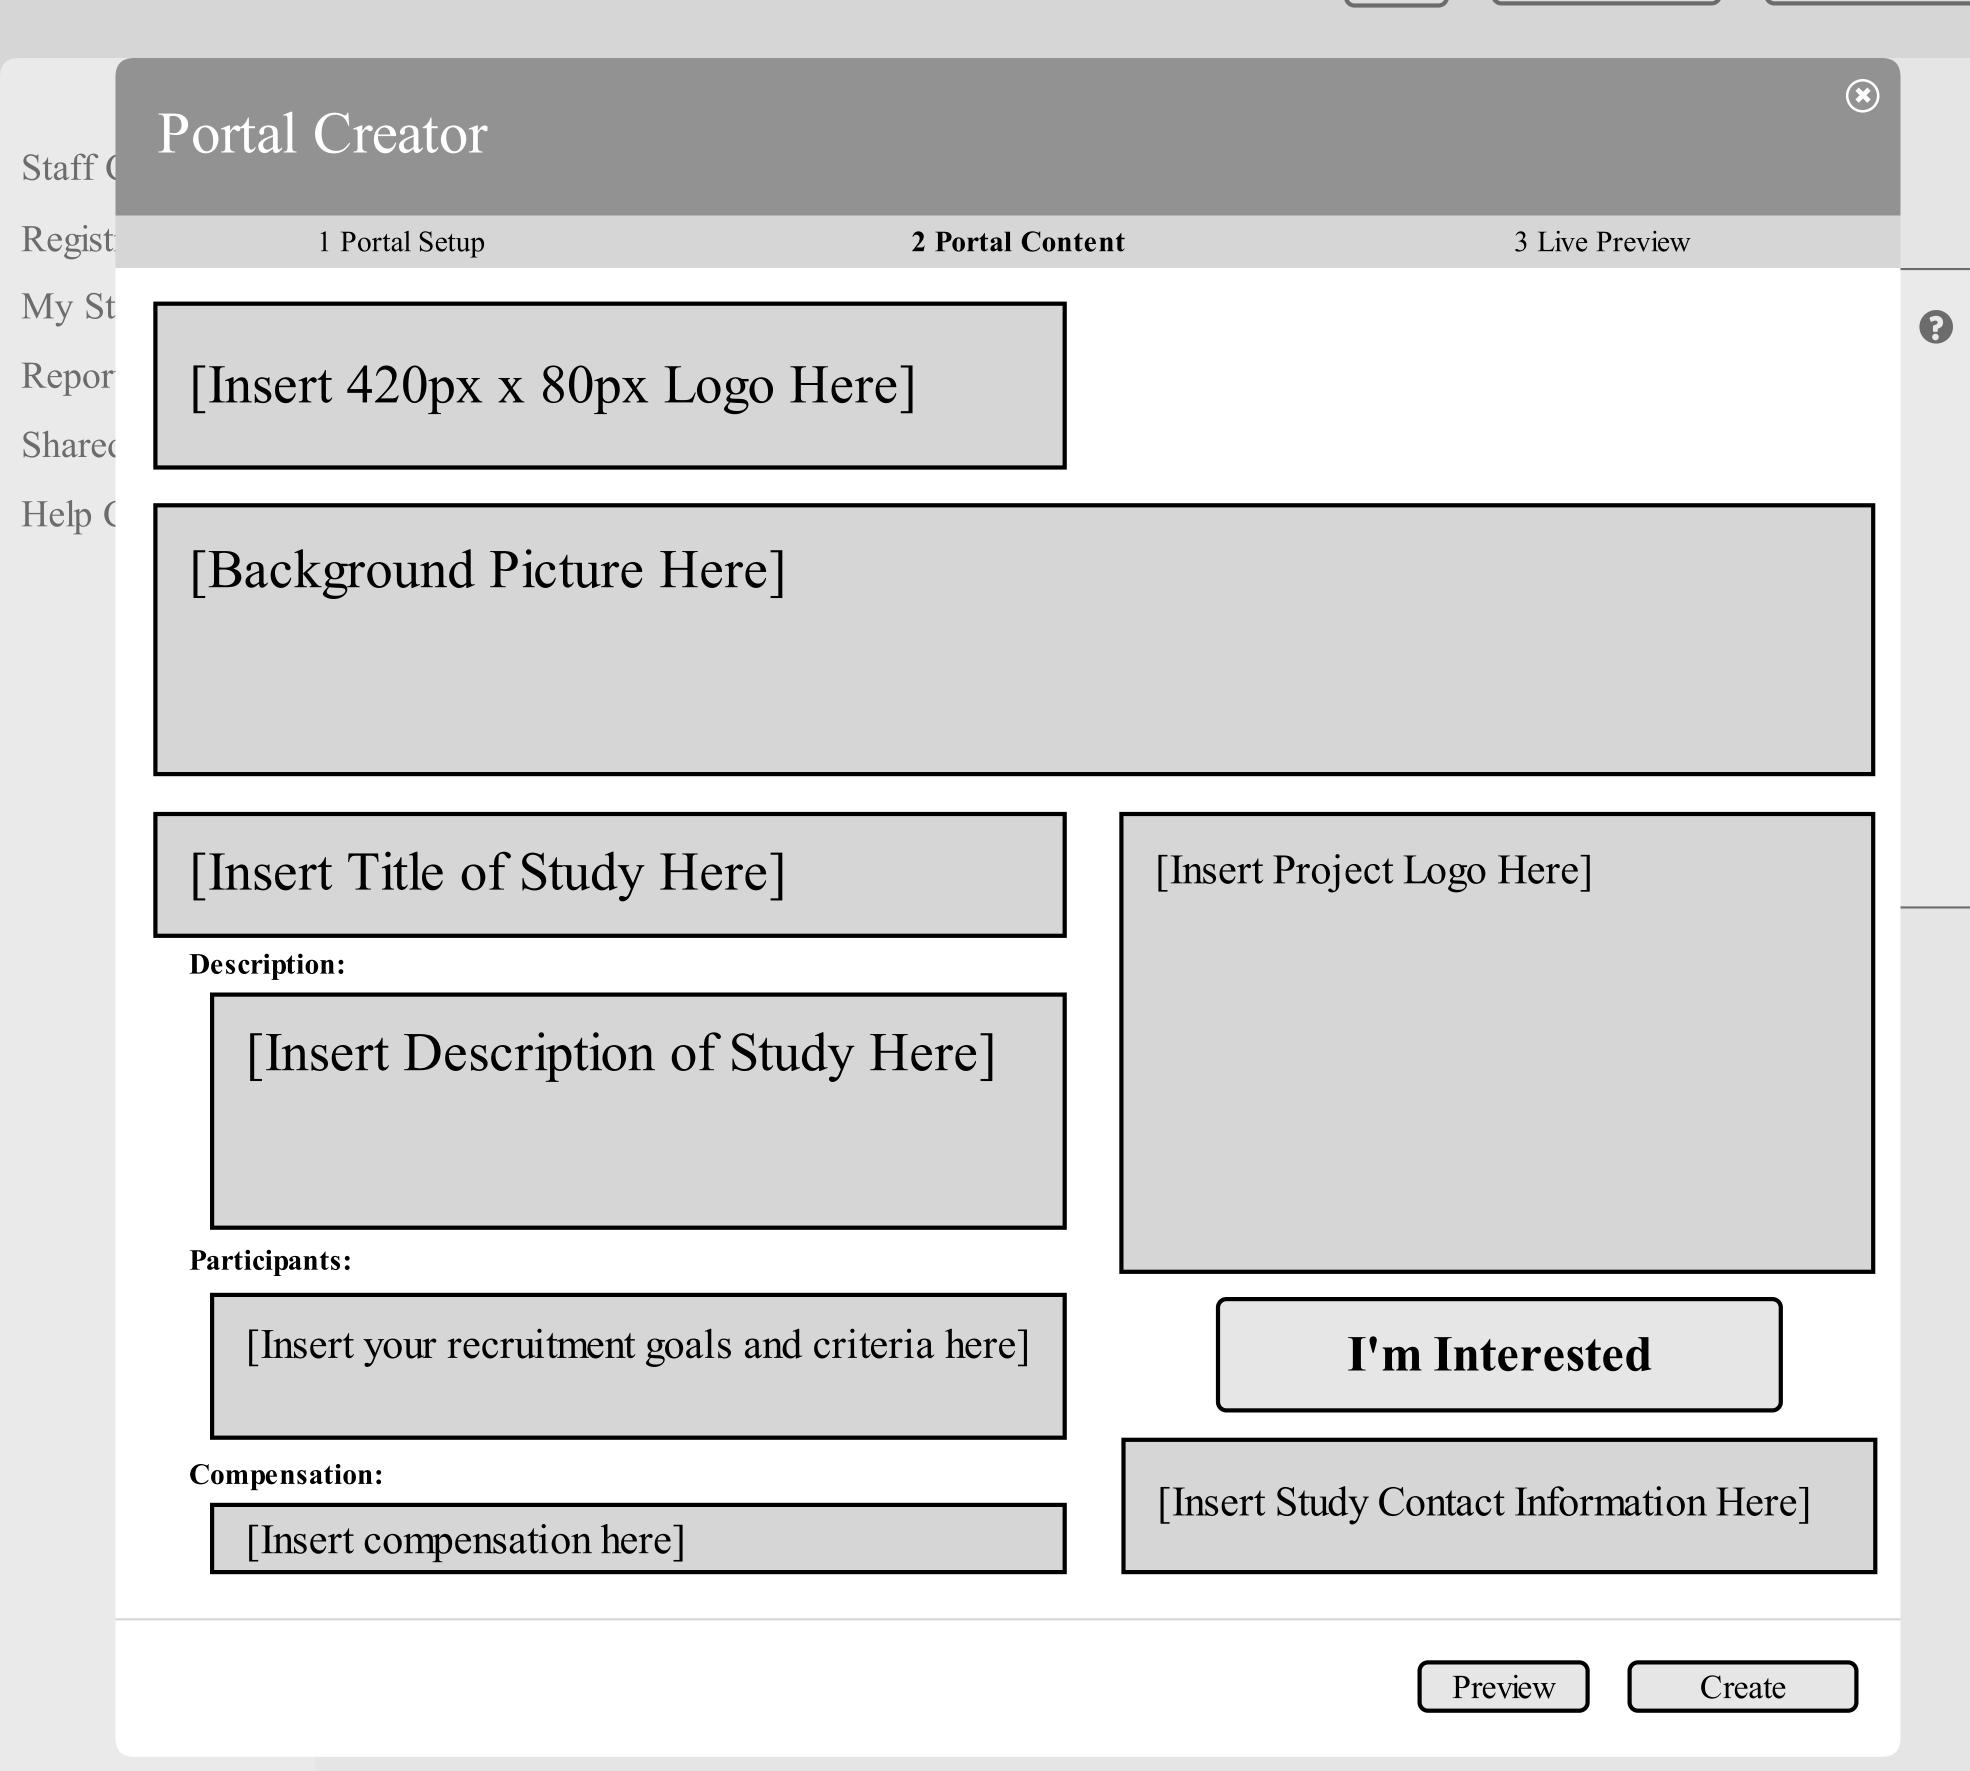

**Shared Documents** 

Help Center

Participant Registry

Registry
Questionnaire

0

8

CREATE

Registry Portal

**CREATE** 

Potential Participants

**START** 

0

Shared Docs

Help

Preview

Staff Center