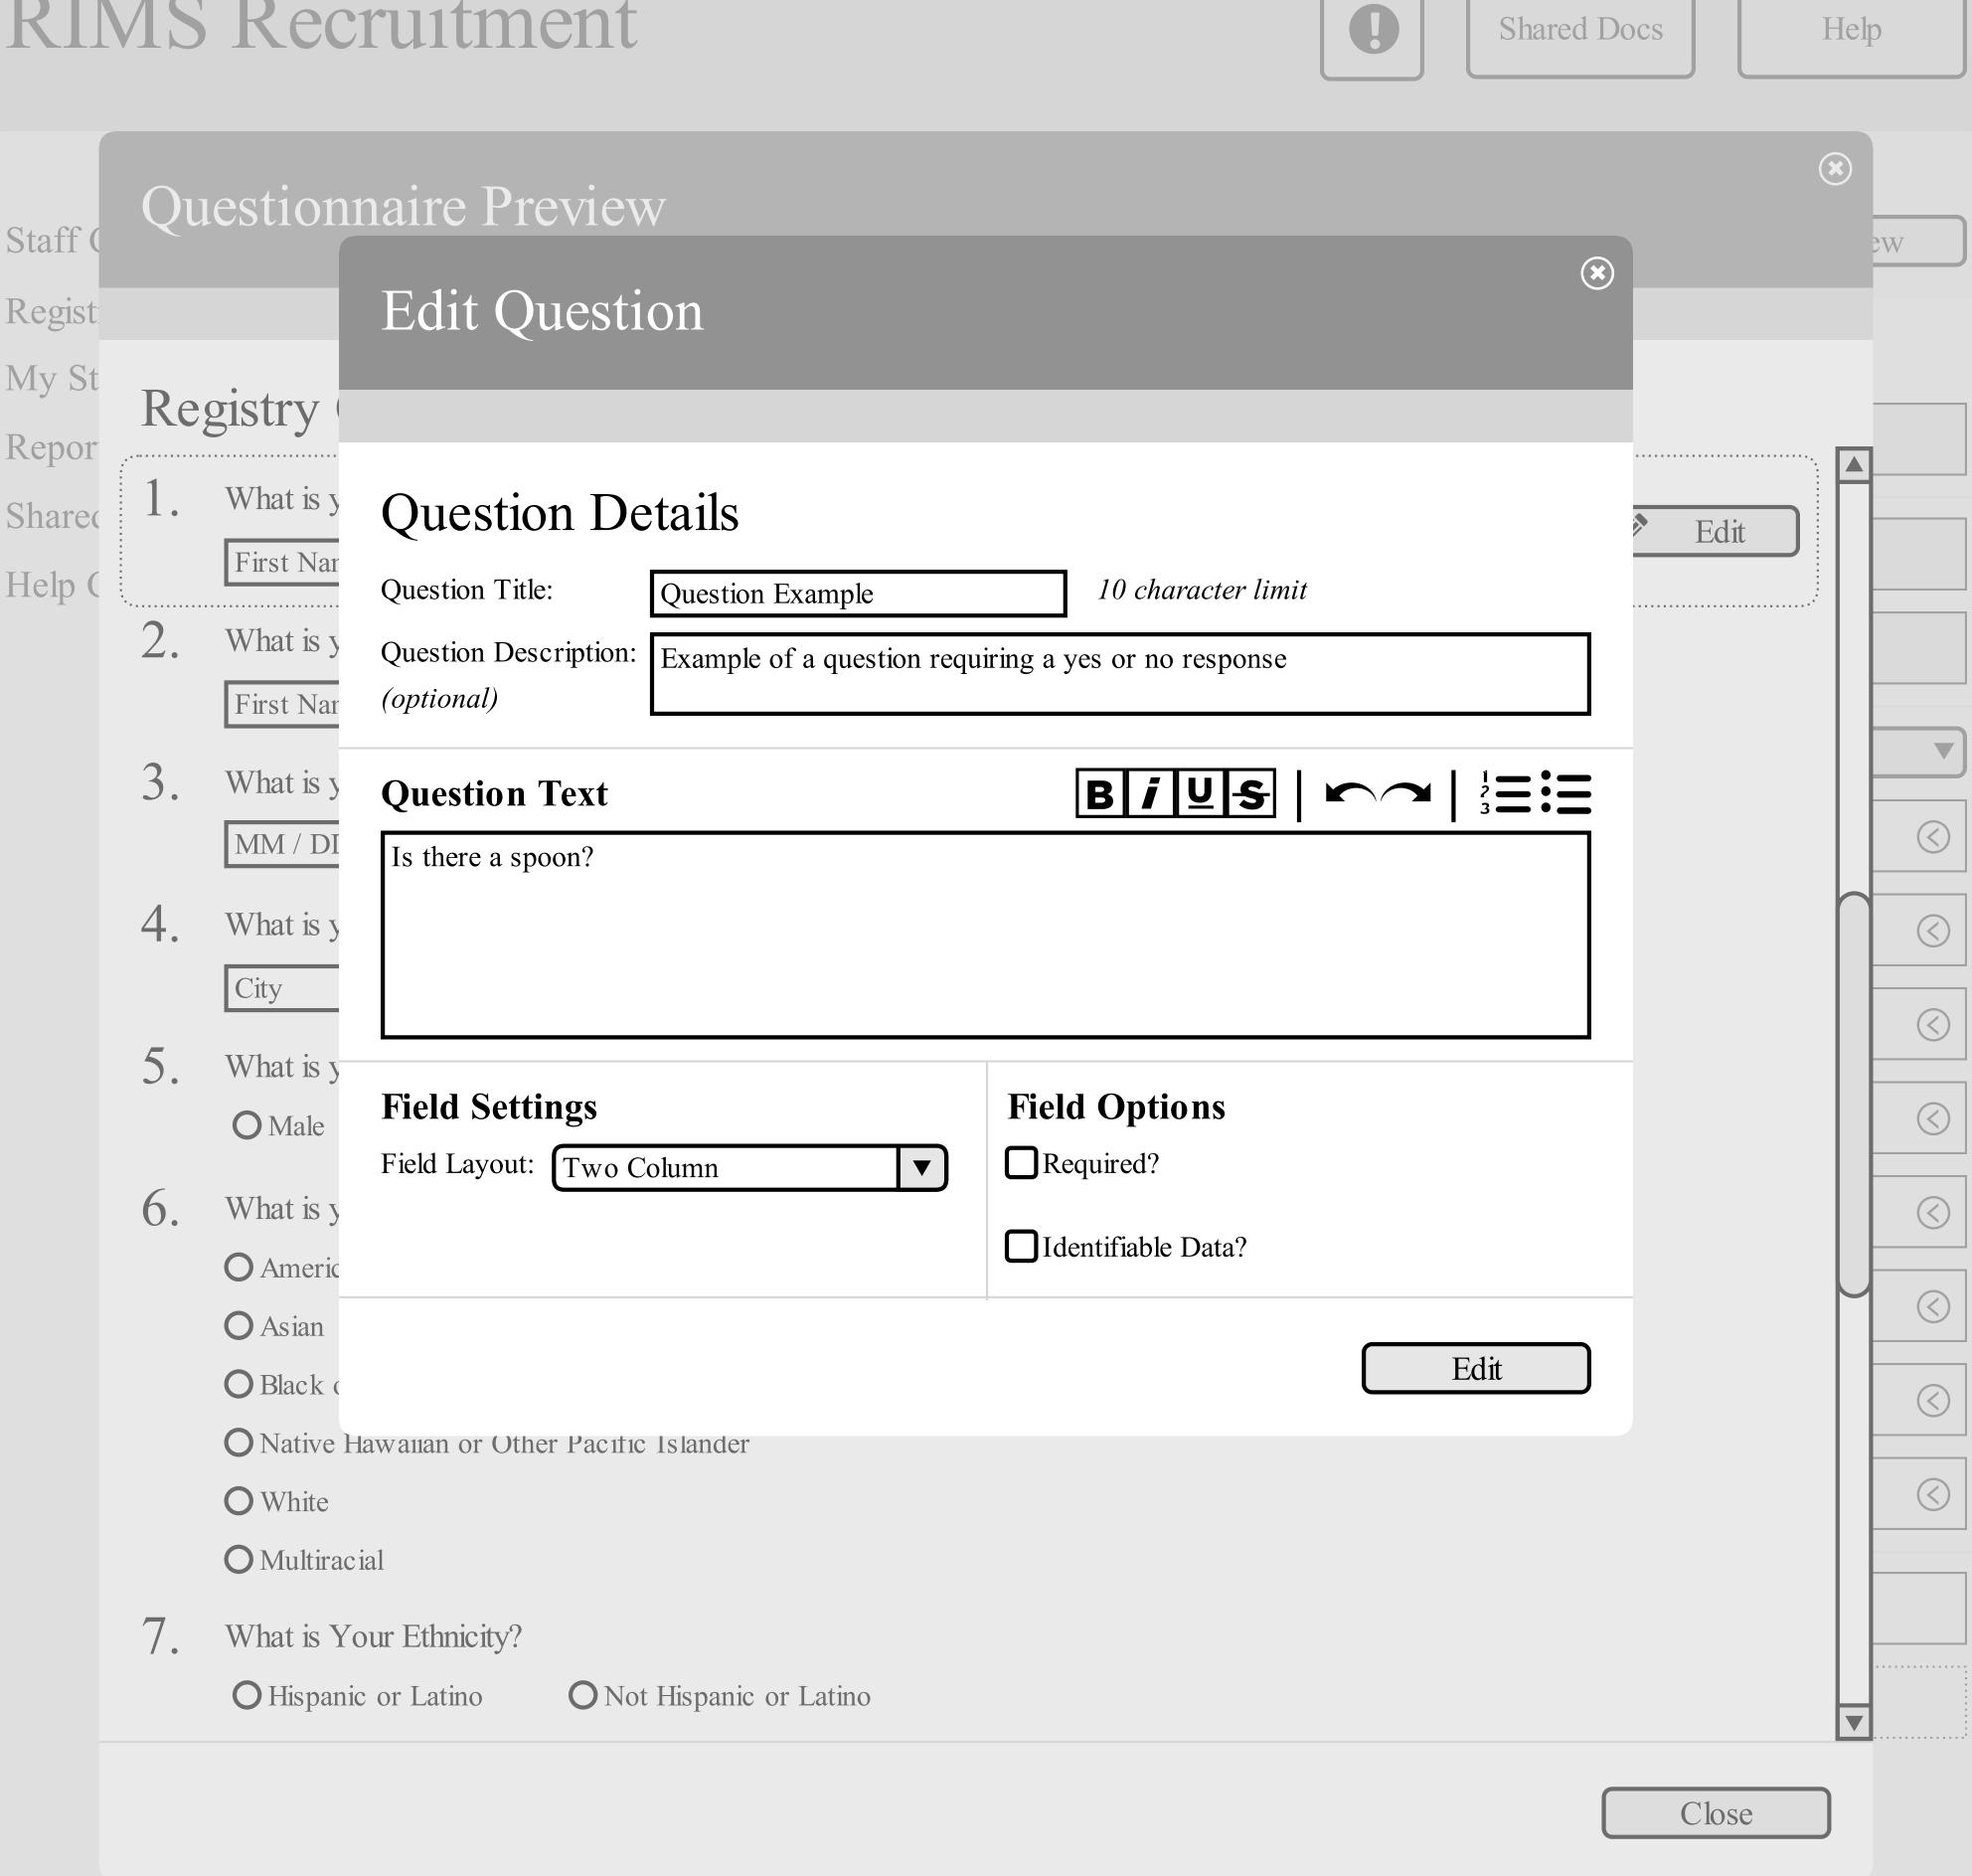

Technology

Staff Center
Registry
My Studies
Report Center
Shared Documents

| Question Settings                |                      | ×         | Prev            | iew        |
|----------------------------------|----------------------|-----------|-----------------|------------|
| 1 Question Type                  | 2 Question Details   |           | Bank            |            |
| Question Details                 |                      |           |                 |            |
| Question Title:                  | 10 character limit   |           |                 |            |
| Question Description: (optional) |                      |           |                 |            |
| Question Text                    | BiUs                 |           | dress           |            |
|                                  |                      |           | emographics     | •          |
|                                  |                      |           |                 | $\bigcirc$ |
|                                  |                      |           | Birth           |            |
| Field Settings                   | Field Options        |           |                 |            |
| Field Size: Medium               | ✓ Required?          |           |                 |            |
| ✓ Validate as email address?     | ✓ Identifiable Data? |           |                 |            |
|                                  | Back Cre             | ate       | ip              |            |
|                                  |                      | Contact   |                 | $\bigcirc$ |
|                                  |                      | Education | on              | <b>(</b>   |
|                                  |                      | Career    |                 | <b>(</b>   |
|                                  |                      | Househo   | old Composition | $\bigcirc$ |
|                                  |                      | Housing   |                 | $\bigcirc$ |
|                                  |                      | Federal   | Assistance      | $\bigcirc$ |
|                                  |                      | Technol   | ogy             | <b>(</b>   |

Staff Center
Registry
My Studies
Report Center
Shared Documents

| Question Settings     |                      | Prev                  | view |
|-----------------------|----------------------|-----------------------|------|
| 1 Question Type       | 2 Question Details   | Bank                  |      |
| Question Details      |                      |                       |      |
| Question Title:       | 10 character limit   |                       |      |
| Question Description: |                      |                       |      |
| (optional)            |                      | dragg                 |      |
| Question Text         | BiUs                 | dress                 |      |
|                       |                      | Demographics          |      |
|                       |                      |                       |      |
|                       |                      | Birth                 |      |
| Field Settings        | Field Options        |                       |      |
| Field Size: Medium    | Required?            |                       |      |
| Validate a Small      | ☐ Identifiable Data? |                       |      |
| Medium                |                      |                       |      |
| Large                 | Back Cre             | eate                  |      |
|                       |                      | Contact               |      |
|                       |                      | Education             |      |
|                       |                      | Career                | (    |
|                       |                      | Household Composition | (    |
|                       |                      | Housing               |      |
|                       |                      | Federal Assistance    | (    |
|                       |                      | Technology            | (    |

Staff Center
Registry
My Studies
Report Center
Shared Documents

| Question Settings                |                      | *         | Prev            | view )     |
|----------------------------------|----------------------|-----------|-----------------|------------|
| 1 Question Type                  | 2 Question Details   |           | Bank            |            |
| Question Details                 |                      |           |                 |            |
| Question Title:                  | 10 character limit   |           |                 |            |
| Question Description: (optional) |                      |           |                 |            |
| Question Text                    | BiUs   1 2 3         | =:=       | dress           |            |
|                                  |                      |           | Demographics    | •          |
|                                  |                      |           |                 | $\bigcirc$ |
|                                  |                      |           | 3irth           |            |
| Field Settings                   | Field Options        |           |                 |            |
| Date Format: MM / DD / YYYY ▼    | Required?            |           |                 |            |
| ✓ Include Datepicker Calendar?   | ✓ Identifiable Data? |           |                 |            |
| ✓ Validate Date?                 |                      |           |                 |            |
|                                  |                      |           | ip              |            |
|                                  | Back Crea            | ite       |                 | $\bigcirc$ |
|                                  |                      | Education | on              | $\bigcirc$ |
|                                  |                      | Career    |                 | $\bigcirc$ |
|                                  |                      | Househo   | old Composition | $\bigcirc$ |
|                                  |                      | Housing   |                 |            |
|                                  |                      | Federal   | Assistance      |            |
|                                  |                      | Technol   | ogy             | $\bigcirc$ |

Staff Center
Registry
My Studies
Report Center
Shared Documents

| Question Settings                |                      | Pr                    | eview      |
|----------------------------------|----------------------|-----------------------|------------|
| 1 Question Type                  | 2 Question Details   | Bank                  |            |
| Question Details                 |                      |                       |            |
| Question Title:                  | 10 character limit   |                       |            |
| Question Description: (optional) |                      |                       |            |
| Question Text                    | BiUs                 | dress                 |            |
|                                  |                      | Demographics          | <b>V</b>   |
|                                  |                      |                       | $\bigcirc$ |
|                                  |                      | Birth                 |            |
| Field Settings                   | Field Options        |                       |            |
| Date Format: MM / DD / YYYY ▼    | Required?            |                       |            |
| ✓ Include Dat MM / DD / YYYY ✓   | ✓ Identifiable Data? |                       |            |
| Validate Da DD / MM / YYYY       |                      |                       |            |
|                                  | D. 1                 | ip                    |            |
|                                  | Back Cre             | eate                  | <b>(</b>   |
|                                  |                      | Education             | <b>(</b>   |
|                                  |                      | Career                |            |
|                                  |                      | Household Composition |            |
|                                  |                      | Housing               |            |
|                                  |                      | Federal Assistance    | <b>(</b>   |
|                                  |                      | Technology            |            |

Staff Center
Registry
My Studies
Report Center
Shared Documents

| Question Settings                |                            | *          | Previ           | iew        |
|----------------------------------|----------------------------|------------|-----------------|------------|
| 1 Question Type                  | 2 Question Details         |            | Bank            |            |
| Question Details                 |                            |            |                 |            |
| Question Title:                  | 10 character limit         |            |                 |            |
| Question Description: (optional) |                            |            |                 |            |
| Question Text                    | BiUs   1/3                 |            | dress           |            |
|                                  |                            |            | Demographics    |            |
|                                  |                            |            |                 | $\bigcirc$ |
|                                  |                            |            | Birth           |            |
| Field Settings                   | Field Options              |            |                 |            |
| Field Layout: One Column         | Required?                  |            |                 |            |
|                                  | ✓ Identifiable Data?       |            |                 |            |
| Answer Choices                   | Response Values (optional) |            | •               |            |
|                                  |                            | <b>]</b> • | ip              |            |
|                                  |                            |            |                 |            |
|                                  | Back Crea                  | ate        | n               | <b>(</b>   |
|                                  |                            | Career     |                 | <b>(</b>   |
|                                  |                            | Househo    | old Composition |            |
|                                  |                            | Housing    |                 | <b>(</b>   |
|                                  |                            | Federal    | Assistance      | <b>(</b>   |
|                                  |                            | Technol    | ogy             | <b>(</b>   |

Staff Center
Registry
My Studies

Report Center

Shared Documents

| Question Settings        | Pre                                                               | eview |
|--------------------------|-------------------------------------------------------------------|-------|
| 1 Question Type          | 2 Question Details Bank                                           |       |
| Question Details         |                                                                   |       |
| Question Title:          | 10 character limit                                                |       |
| Question Description:    |                                                                   |       |
| (optional)               | dress                                                             |       |
| Question Text            | BiUs   ~   1===                                                   |       |
|                          | Demographics                                                      |       |
|                          |                                                                   | (     |
|                          | Birth                                                             |       |
| Field Settings           | Field Options                                                     |       |
| Field Layout: One Column | ▼ Required?                                                       |       |
|                          |                                                                   |       |
|                          | ✓ Identifiable Data?                                              |       |
| Answer Choices           | ✓ Identifiable Data?  Response Values (optional)                  |       |
| Answer Choices           |                                                                   |       |
| Answer Choices           | Response Values (optional)                                        |       |
| Answer Choices           | Response Values (optional)  •••                                   |       |
| Answer Choices           | Response Values (optional)  ••• •••                               |       |
| Answer Choices           | Response Values (optional)                                        |       |
| Answer Choices           | Response Values (optional)  ••• ••• ••• ••• •••                   |       |
| Answer Choices           | Response Values (optional)  •• • • • • • • • • • • • • • • • • •  | (     |
| Answer Choices           | Response Values (optional)  • • • • • • • • • • • • • • • • • • • |       |

Staff Center
Registry
My Studies

Report Center

**Shared Documents** 

| Question Settings                                        |                      | P                     | review     |
|----------------------------------------------------------|----------------------|-----------------------|------------|
| 1 Question Type                                          | 2 Question Details   | Bank                  |            |
| Question Details  Question Title:  Question Description: | 10 character limit   |                       |            |
| (optional)                                               |                      |                       |            |
| Question Text                                            | BiUs                 | dress                 |            |
|                                                          |                      | Demographics          |            |
|                                                          |                      |                       | $\bigcirc$ |
|                                                          |                      | Birth                 |            |
| Field Settings                                           | Field Options        |                       |            |
| Field Layout: One Column ▼                               | ✓ Required?          |                       |            |
|                                                          | ✓ Identifiable Data? |                       |            |
|                                                          | Back Cre             | eate                  |            |
|                                                          |                      | Contact               |            |
|                                                          |                      | Education             |            |
|                                                          |                      | Career                |            |
|                                                          |                      | Household Composition |            |
|                                                          |                      | Housing               |            |
|                                                          |                      | Federal Assistance    |            |
|                                                          |                      | Technology            | (<)        |

| Questic                                  | on Settings     |                                                  | Prev                  | riew |
|------------------------------------------|-----------------|--------------------------------------------------|-----------------------|------|
|                                          | 1 Question Type | 2 Question Details                               | Danla                 |      |
| Onestio                                  | n Details       |                                                  | Bank                  |      |
| Question Title: Question Desc (optional) | :               | 10 character limit                               |                       |      |
| Question <b>T</b>                        | Γext            | BiUS                                             | dress                 |      |
|                                          |                 |                                                  | Demographics          |      |
|                                          |                 |                                                  |                       | (    |
|                                          |                 |                                                  | 3 irth                |      |
| Field Setting Field Layout:              |                 | Field Options  ✓ Required?  ✓ Identifiable Data? |                       |      |
|                                          |                 | Back                                             | reate                 |      |
|                                          |                 |                                                  | Contact               |      |
|                                          |                 |                                                  | Education             |      |
|                                          |                 |                                                  | Career                |      |
|                                          |                 |                                                  | Household Composition | (    |
|                                          |                 |                                                  | Housing               | (    |
|                                          |                 |                                                  | Federal Assistance    | (    |
|                                          |                 |                                                  | Technology            | (    |

| Question Settings                |                      | ×         | Prev            | view              |
|----------------------------------|----------------------|-----------|-----------------|-------------------|
| 1 Question Type                  | 2 Question Details   |           | Bank            |                   |
| Question Details                 |                      |           |                 |                   |
| Question Title:                  | 10 character limit   |           |                 |                   |
| Question Description: (optional) |                      |           |                 |                   |
| Question Text                    | BiUs                 | 1 2 3     | dress           |                   |
|                                  |                      |           | Demographics    |                   |
|                                  |                      |           |                 | $\bigcirc$        |
|                                  |                      |           | Birth           |                   |
| Field Settings                   | Field Options        |           |                 |                   |
| Field Size: Medium ▼             | ✓ Required?          |           |                 |                   |
| Maximum No. of Characters: 40    | ✓ Identifiable Data? |           |                 |                   |
|                                  | Back                 | eate      | ip              |                   |
|                                  |                      | Contact   | t               | $\bigcirc$        |
|                                  |                      | Education | on              | <b>(</b>          |
|                                  |                      | Career    |                 | <b>(</b>          |
|                                  |                      | Househ    | old Composition | $\bigcirc$        |
|                                  |                      | Housing   |                 | <b>(</b>          |
|                                  |                      | Federal   | Assistance      | <b>(</b>          |
|                                  |                      | Technol   | logy            | $\langle \rangle$ |