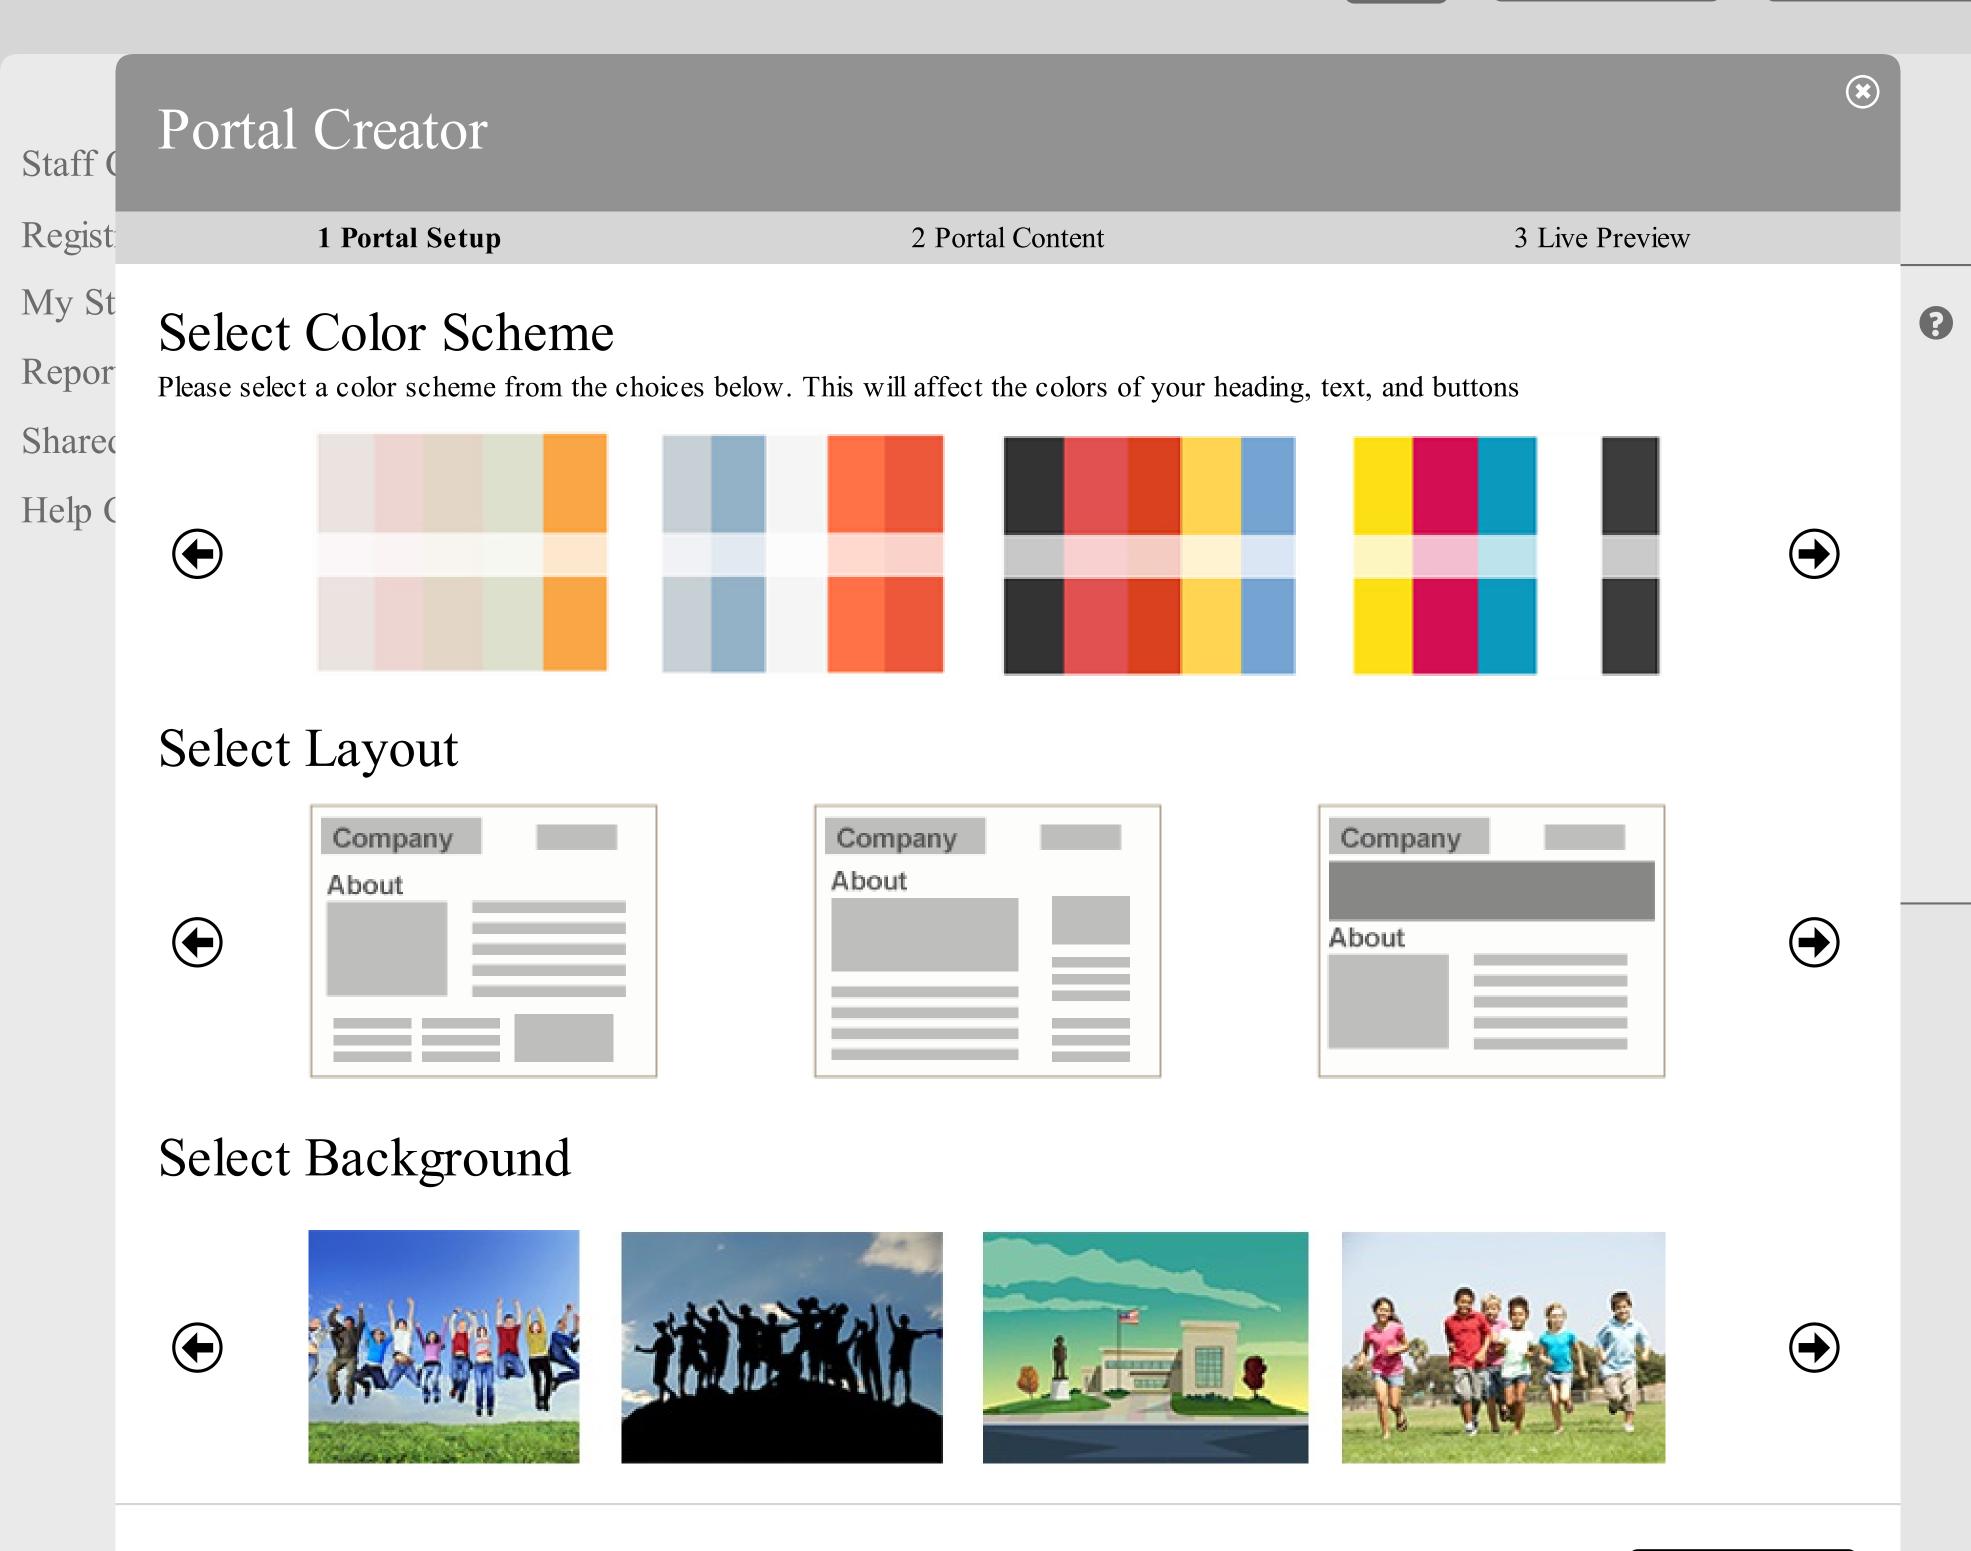

Example Question Description: Example of a question requiring a yes or no response (optional) dress B i U <del>S</del> **Question Text** Is there a spoon? Demographics **Field Options Field Settings** Required? Field Layout: Two Column ☐ Identifiable Data? ld Composition Edit 9 Question Example 8. Federal Assistance Question Example Technology Question Example Free Form Question Question Example Insert Page Break Question Example Question Example Question Example



Shared Docs





Shared Docs





0

Shared Docs

Help

0

Staff Center

Registry

My Studies

Report Center

**Shared Documents** 

Help Center

Participant Registry

Registry Questionnaire **8** 

8

0 Respondents

14 Questions

**EDIT** 

Registry Portal

**CREATE** 

Potential Participants

**START** 



Shared Docs

Help



Continue



Shared Docs





Shared Docs





Shared Docs





Shared Docs





Shared Docs





Shared Docs





Shared Docs

Help

3

#### Portal Creator

Staff (

1 Portal Setup 2 Portal Content 3 Live Preview

My St

Regist

Repor

Shared

Help (



Join The Registry!

#### [Background Picture Here]

3C Institute is engaged in a wide range of efforts to promote positive social, emotional, and mental health. In addition to researching, developing, testing, and disseminating evidence-based interventions focused on social development, we develop innovative technology to support evidence-based practices and research. 3C Institute conducts a wide variety of research projects through federally funded grants and collaborations with researchers around the world. Our research focuses on sever