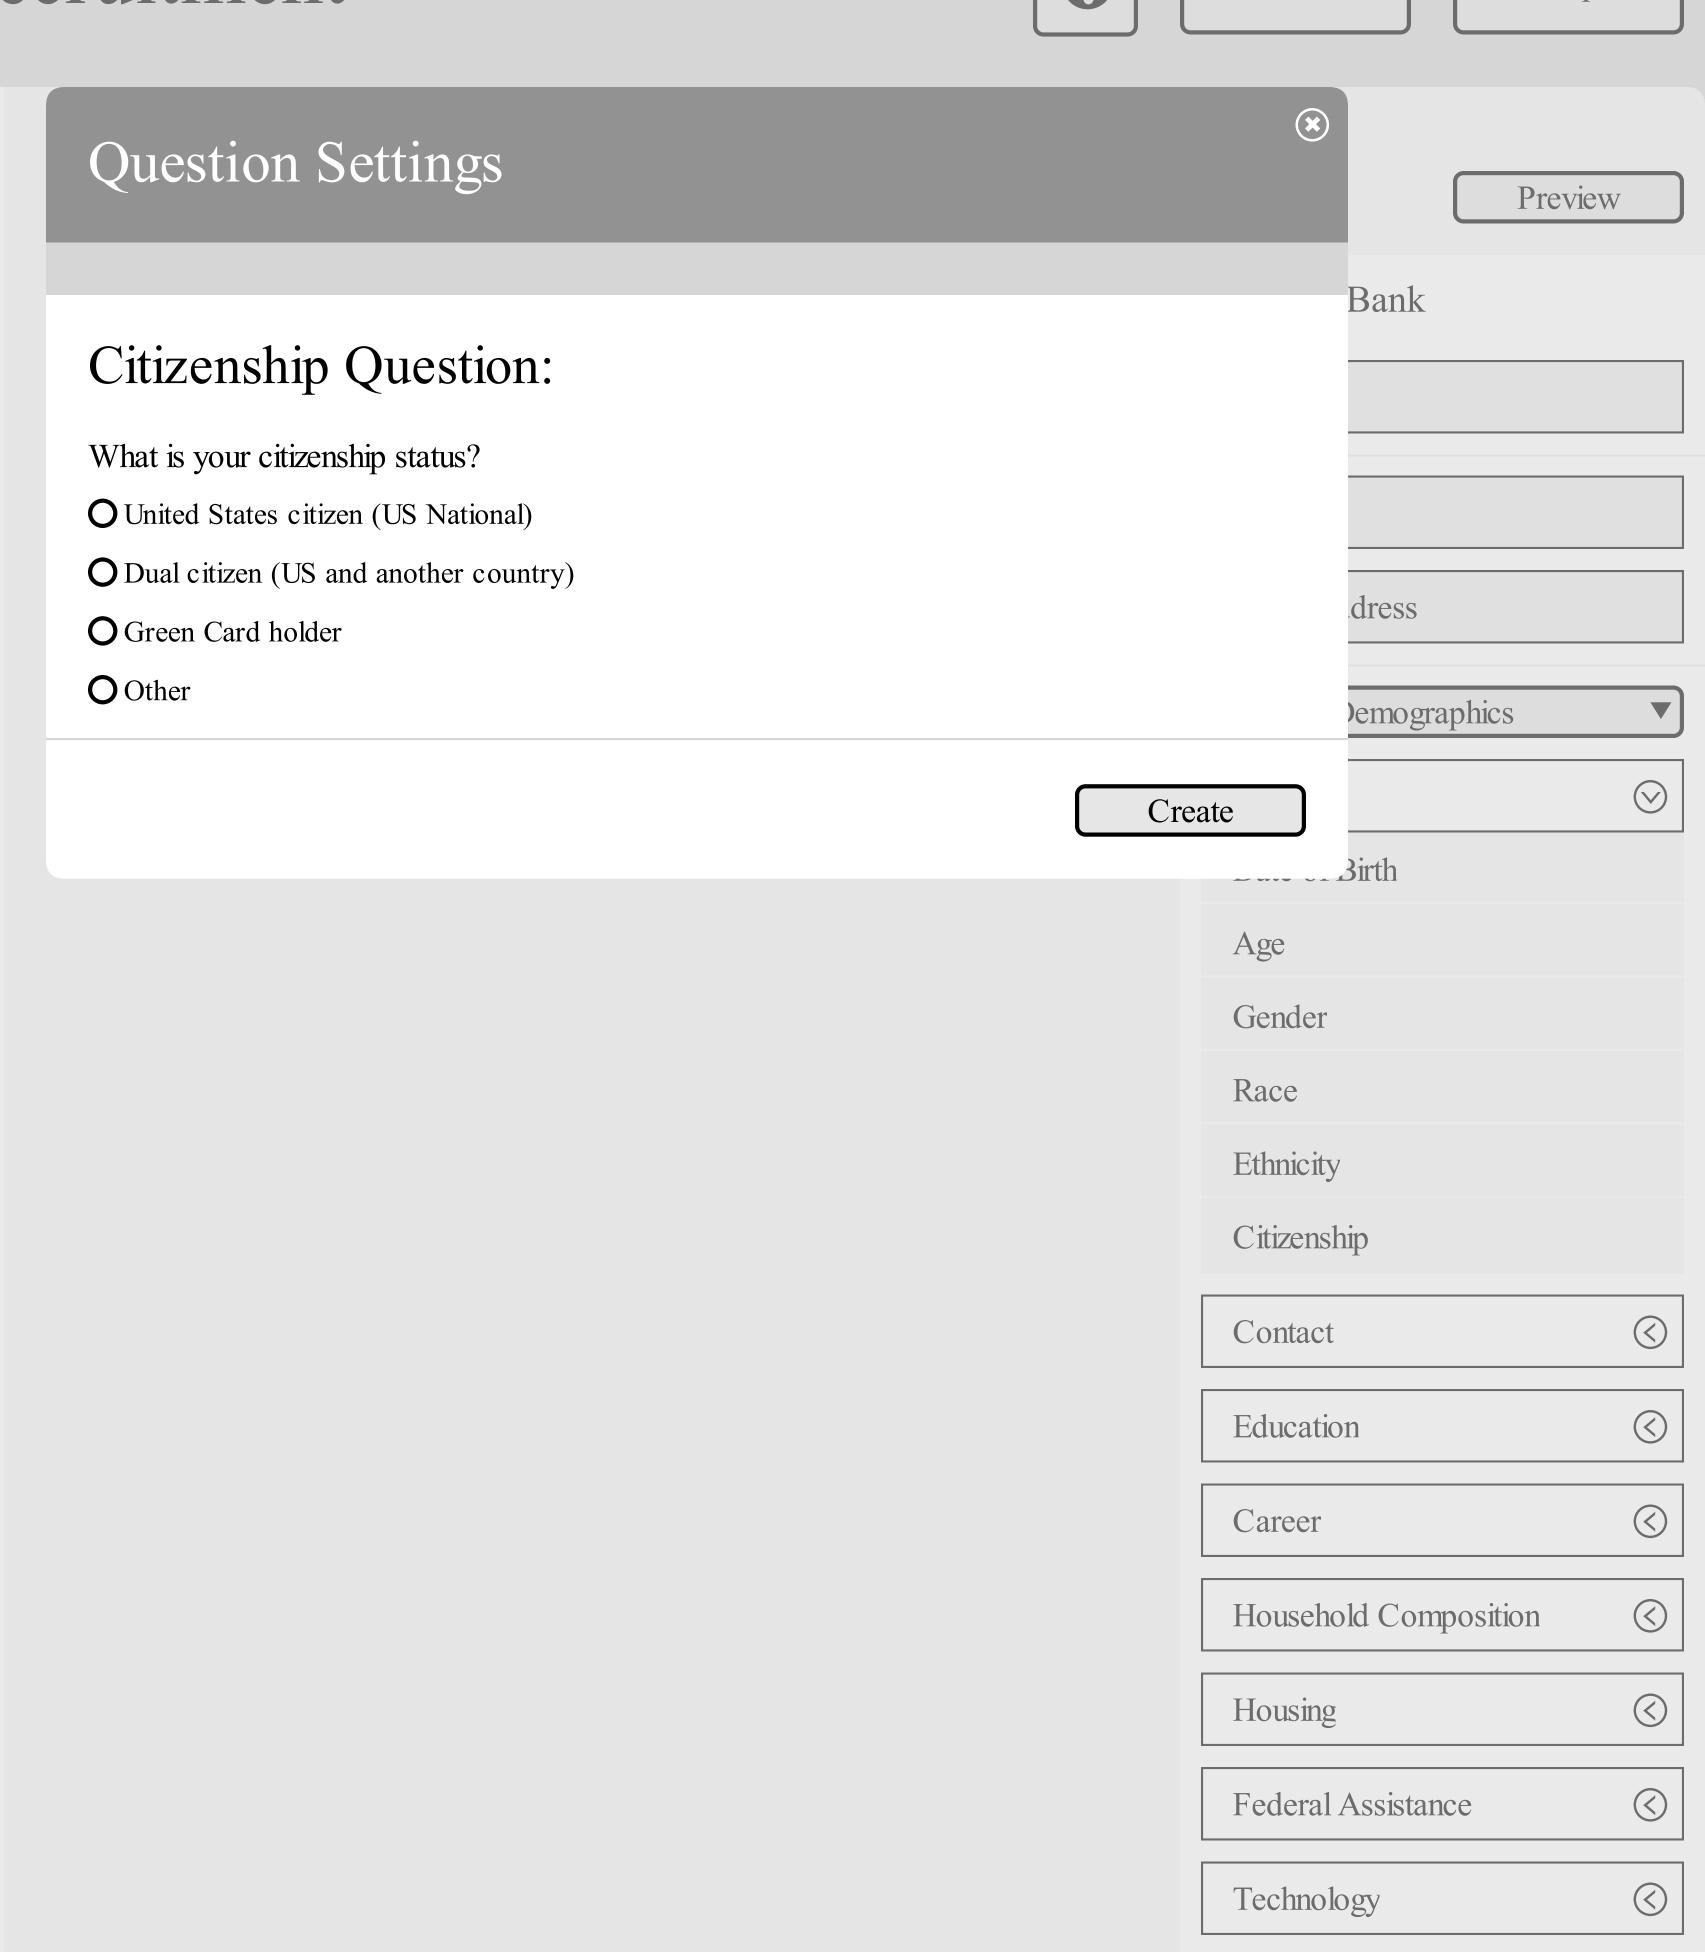

| Required Demographics  Consent  Consent  Name  Email Address  Additional Questions  Demographics  Contact  Education  Career  Household Composition  Housing  Federal Assistance  Technology                | ○ Consent                                 | Question Bank         |
|-------------------------------------------------------------------------------------------------------------------------------------------------------------------------------------------------------------|-------------------------------------------|-----------------------|
| Click or Drag Name Question Here                                                                                                                                                                            | equired Demographics                      | Consent               |
| Click or Drag Email Address Question Here  Click or Drag Additional Questions Here  Click or Drag Additional Questions Here  Contact  Education  Career  Household Composition  Housing  Federal Assistance | Click or Drag Name Question Here          | Name                  |
| Click or Drag Additional Questions Here  Personal  Contact  Education  Career  Household Composition  Housing  Federal Assistance                                                                           | Click or Drag Email Address Question Here | Email Address         |
| Click or Drag Additional Questions Here  Personal  Contact  Education  Career  Household Composition  Housing  Federal Assistance                                                                           | dditional Questions                       | Demographics          |
| Education  Career  Household Composition  Housing  Federal Assistance                                                                                                                                       | Click or Drag Additional Questions Here   |                       |
| Career  Household Composition  Housing  Federal Assistance                                                                                                                                                  |                                           | Contact               |
| Household Composition  Housing  Federal Assistance                                                                                                                                                          |                                           | Education             |
| Housing  Federal Assistance                                                                                                                                                                                 |                                           | Career                |
| Federal Assistance                                                                                                                                                                                          |                                           | Household Composition |
|                                                                                                                                                                                                             |                                           | Housing               |
| Technology                                                                                                                                                                                                  |                                           | Federal Assistance    |
|                                                                                                                                                                                                             |                                           | Technology            |

| Registry Questionnaire                                                                                                                                                                                                                                                                                                                                                                                                                                                                                                                                                                                                                                                                                                                                                                                                                                                                                                                                                                                                                                                                                                                                                                                                                                                                                                                                                                                                                                                                                                                                                                                                                                                                                                                                                                                                                                                                                                                                                                                                                                                                                                    | Preview               |  |
|---------------------------------------------------------------------------------------------------------------------------------------------------------------------------------------------------------------------------------------------------------------------------------------------------------------------------------------------------------------------------------------------------------------------------------------------------------------------------------------------------------------------------------------------------------------------------------------------------------------------------------------------------------------------------------------------------------------------------------------------------------------------------------------------------------------------------------------------------------------------------------------------------------------------------------------------------------------------------------------------------------------------------------------------------------------------------------------------------------------------------------------------------------------------------------------------------------------------------------------------------------------------------------------------------------------------------------------------------------------------------------------------------------------------------------------------------------------------------------------------------------------------------------------------------------------------------------------------------------------------------------------------------------------------------------------------------------------------------------------------------------------------------------------------------------------------------------------------------------------------------------------------------------------------------------------------------------------------------------------------------------------------------------------------------------------------------------------------------------------------------|-----------------------|--|
| Sometimes of the content of the | Question Bank         |  |
| Required Demographics                                                                                                                                                                                                                                                                                                                                                                                                                                                                                                                                                                                                                                                                                                                                                                                                                                                                                                                                                                                                                                                                                                                                                                                                                                                                                                                                                                                                                                                                                                                                                                                                                                                                                                                                                                                                                                                                                                                                                                                                                                                                                                     | Consent               |  |
| <ul><li>Name</li></ul>                                                                                                                                                                                                                                                                                                                                                                                                                                                                                                                                                                                                                                                                                                                                                                                                                                                                                                                                                                                                                                                                                                                                                                                                                                                                                                                                                                                                                                                                                                                                                                                                                                                                                                                                                                                                                                                                                                                                                                                                                                                                                                    | Name                  |  |
| 2. S Email Address                                                                                                                                                                                                                                                                                                                                                                                                                                                                                                                                                                                                                                                                                                                                                                                                                                                                                                                                                                                                                                                                                                                                                                                                                                                                                                                                                                                                                                                                                                                                                                                                                                                                                                                                                                                                                                                                                                                                                                                                                                                                                                        | Email Address         |  |
| Additional Questions                                                                                                                                                                                                                                                                                                                                                                                                                                                                                                                                                                                                                                                                                                                                                                                                                                                                                                                                                                                                                                                                                                                                                                                                                                                                                                                                                                                                                                                                                                                                                                                                                                                                                                                                                                                                                                                                                                                                                                                                                                                                                                      | Demographics          |  |
| Click or Drag Additional Questions Here                                                                                                                                                                                                                                                                                                                                                                                                                                                                                                                                                                                                                                                                                                                                                                                                                                                                                                                                                                                                                                                                                                                                                                                                                                                                                                                                                                                                                                                                                                                                                                                                                                                                                                                                                                                                                                                                                                                                                                                                                                                                                   | Personal              |  |
|                                                                                                                                                                                                                                                                                                                                                                                                                                                                                                                                                                                                                                                                                                                                                                                                                                                                                                                                                                                                                                                                                                                                                                                                                                                                                                                                                                                                                                                                                                                                                                                                                                                                                                                                                                                                                                                                                                                                                                                                                                                                                                                           | Contact               |  |
|                                                                                                                                                                                                                                                                                                                                                                                                                                                                                                                                                                                                                                                                                                                                                                                                                                                                                                                                                                                                                                                                                                                                                                                                                                                                                                                                                                                                                                                                                                                                                                                                                                                                                                                                                                                                                                                                                                                                                                                                                                                                                                                           | Education             |  |
|                                                                                                                                                                                                                                                                                                                                                                                                                                                                                                                                                                                                                                                                                                                                                                                                                                                                                                                                                                                                                                                                                                                                                                                                                                                                                                                                                                                                                                                                                                                                                                                                                                                                                                                                                                                                                                                                                                                                                                                                                                                                                                                           | Career                |  |
|                                                                                                                                                                                                                                                                                                                                                                                                                                                                                                                                                                                                                                                                                                                                                                                                                                                                                                                                                                                                                                                                                                                                                                                                                                                                                                                                                                                                                                                                                                                                                                                                                                                                                                                                                                                                                                                                                                                                                                                                                                                                                                                           | Household Composition |  |
|                                                                                                                                                                                                                                                                                                                                                                                                                                                                                                                                                                                                                                                                                                                                                                                                                                                                                                                                                                                                                                                                                                                                                                                                                                                                                                                                                                                                                                                                                                                                                                                                                                                                                                                                                                                                                                                                                                                                                                                                                                                                                                                           | Housing               |  |
|                                                                                                                                                                                                                                                                                                                                                                                                                                                                                                                                                                                                                                                                                                                                                                                                                                                                                                                                                                                                                                                                                                                                                                                                                                                                                                                                                                                                                                                                                                                                                                                                                                                                                                                                                                                                                                                                                                                                                                                                                                                                                                                           | Federal Assistance    |  |
|                                                                                                                                                                                                                                                                                                                                                                                                                                                                                                                                                                                                                                                                                                                                                                                                                                                                                                                                                                                                                                                                                                                                                                                                                                                                                                                                                                                                                                                                                                                                                                                                                                                                                                                                                                                                                                                                                                                                                                                                                                                                                                                           | Technology            |  |
|                                                                                                                                                                                                                                                                                                                                                                                                                                                                                                                                                                                                                                                                                                                                                                                                                                                                                                                                                                                                                                                                                                                                                                                                                                                                                                                                                                                                                                                                                                                                                                                                                                                                                                                                                                                                                                                                                                                                                                                                                                                                                                                           | Free Form Question    |  |
|                                                                                                                                                                                                                                                                                                                                                                                                                                                                                                                                                                                                                                                                                                                                                                                                                                                                                                                                                                                                                                                                                                                                                                                                                                                                                                                                                                                                                                                                                                                                                                                                                                                                                                                                                                                                                                                                                                                                                                                                                                                                                                                           | Insert Page Break     |  |