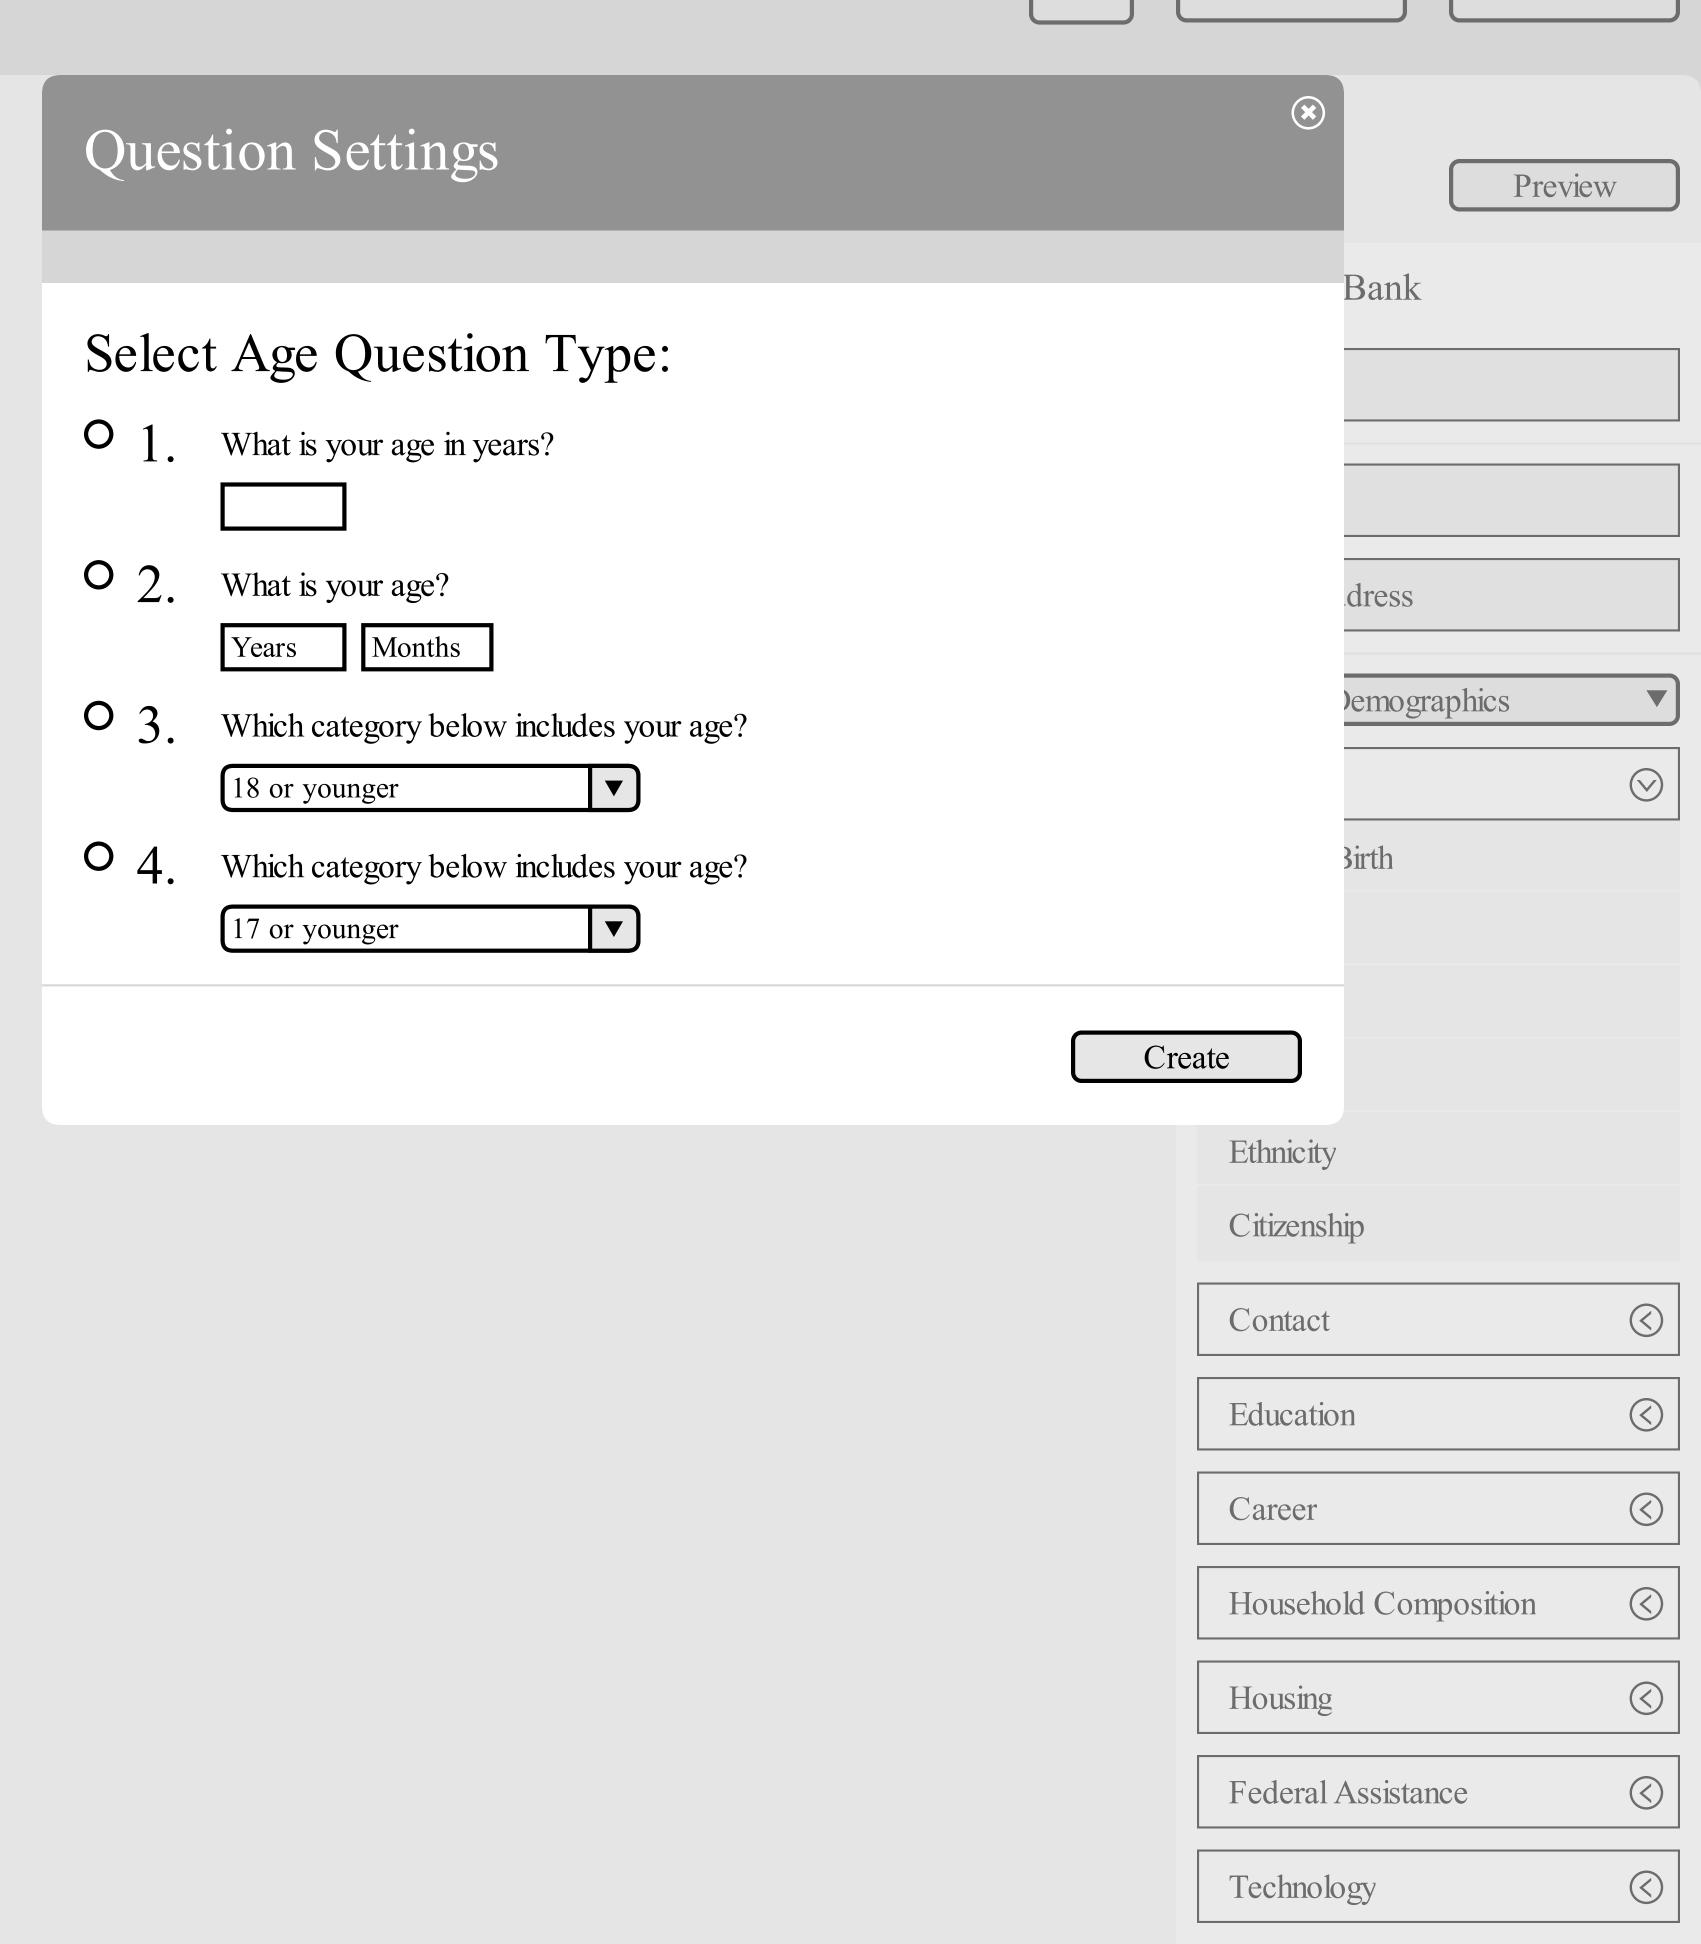

Registry

My Studies

Report Center

**Shared Documents** 

Shared Docs Help

Registry Questionnaire Staff Center Preview Registry Question Bank Consent My Studies Required Demographics Consent Report Center Shared Documents (>) Name Name Help Center Email Address Email Address **Additional Questions** Demographics 3. Date of Birth Personal Question Choice  $\bigcirc$ Contact Edit What is your date of birth? MM / DD / YYYY Delete Education Click or Drag Additional Questions Here Career  $\bigcirc$ Household Composition Housing Federal Assistance Technology  $\bigcirc$ Free Form Question Insert Page Break