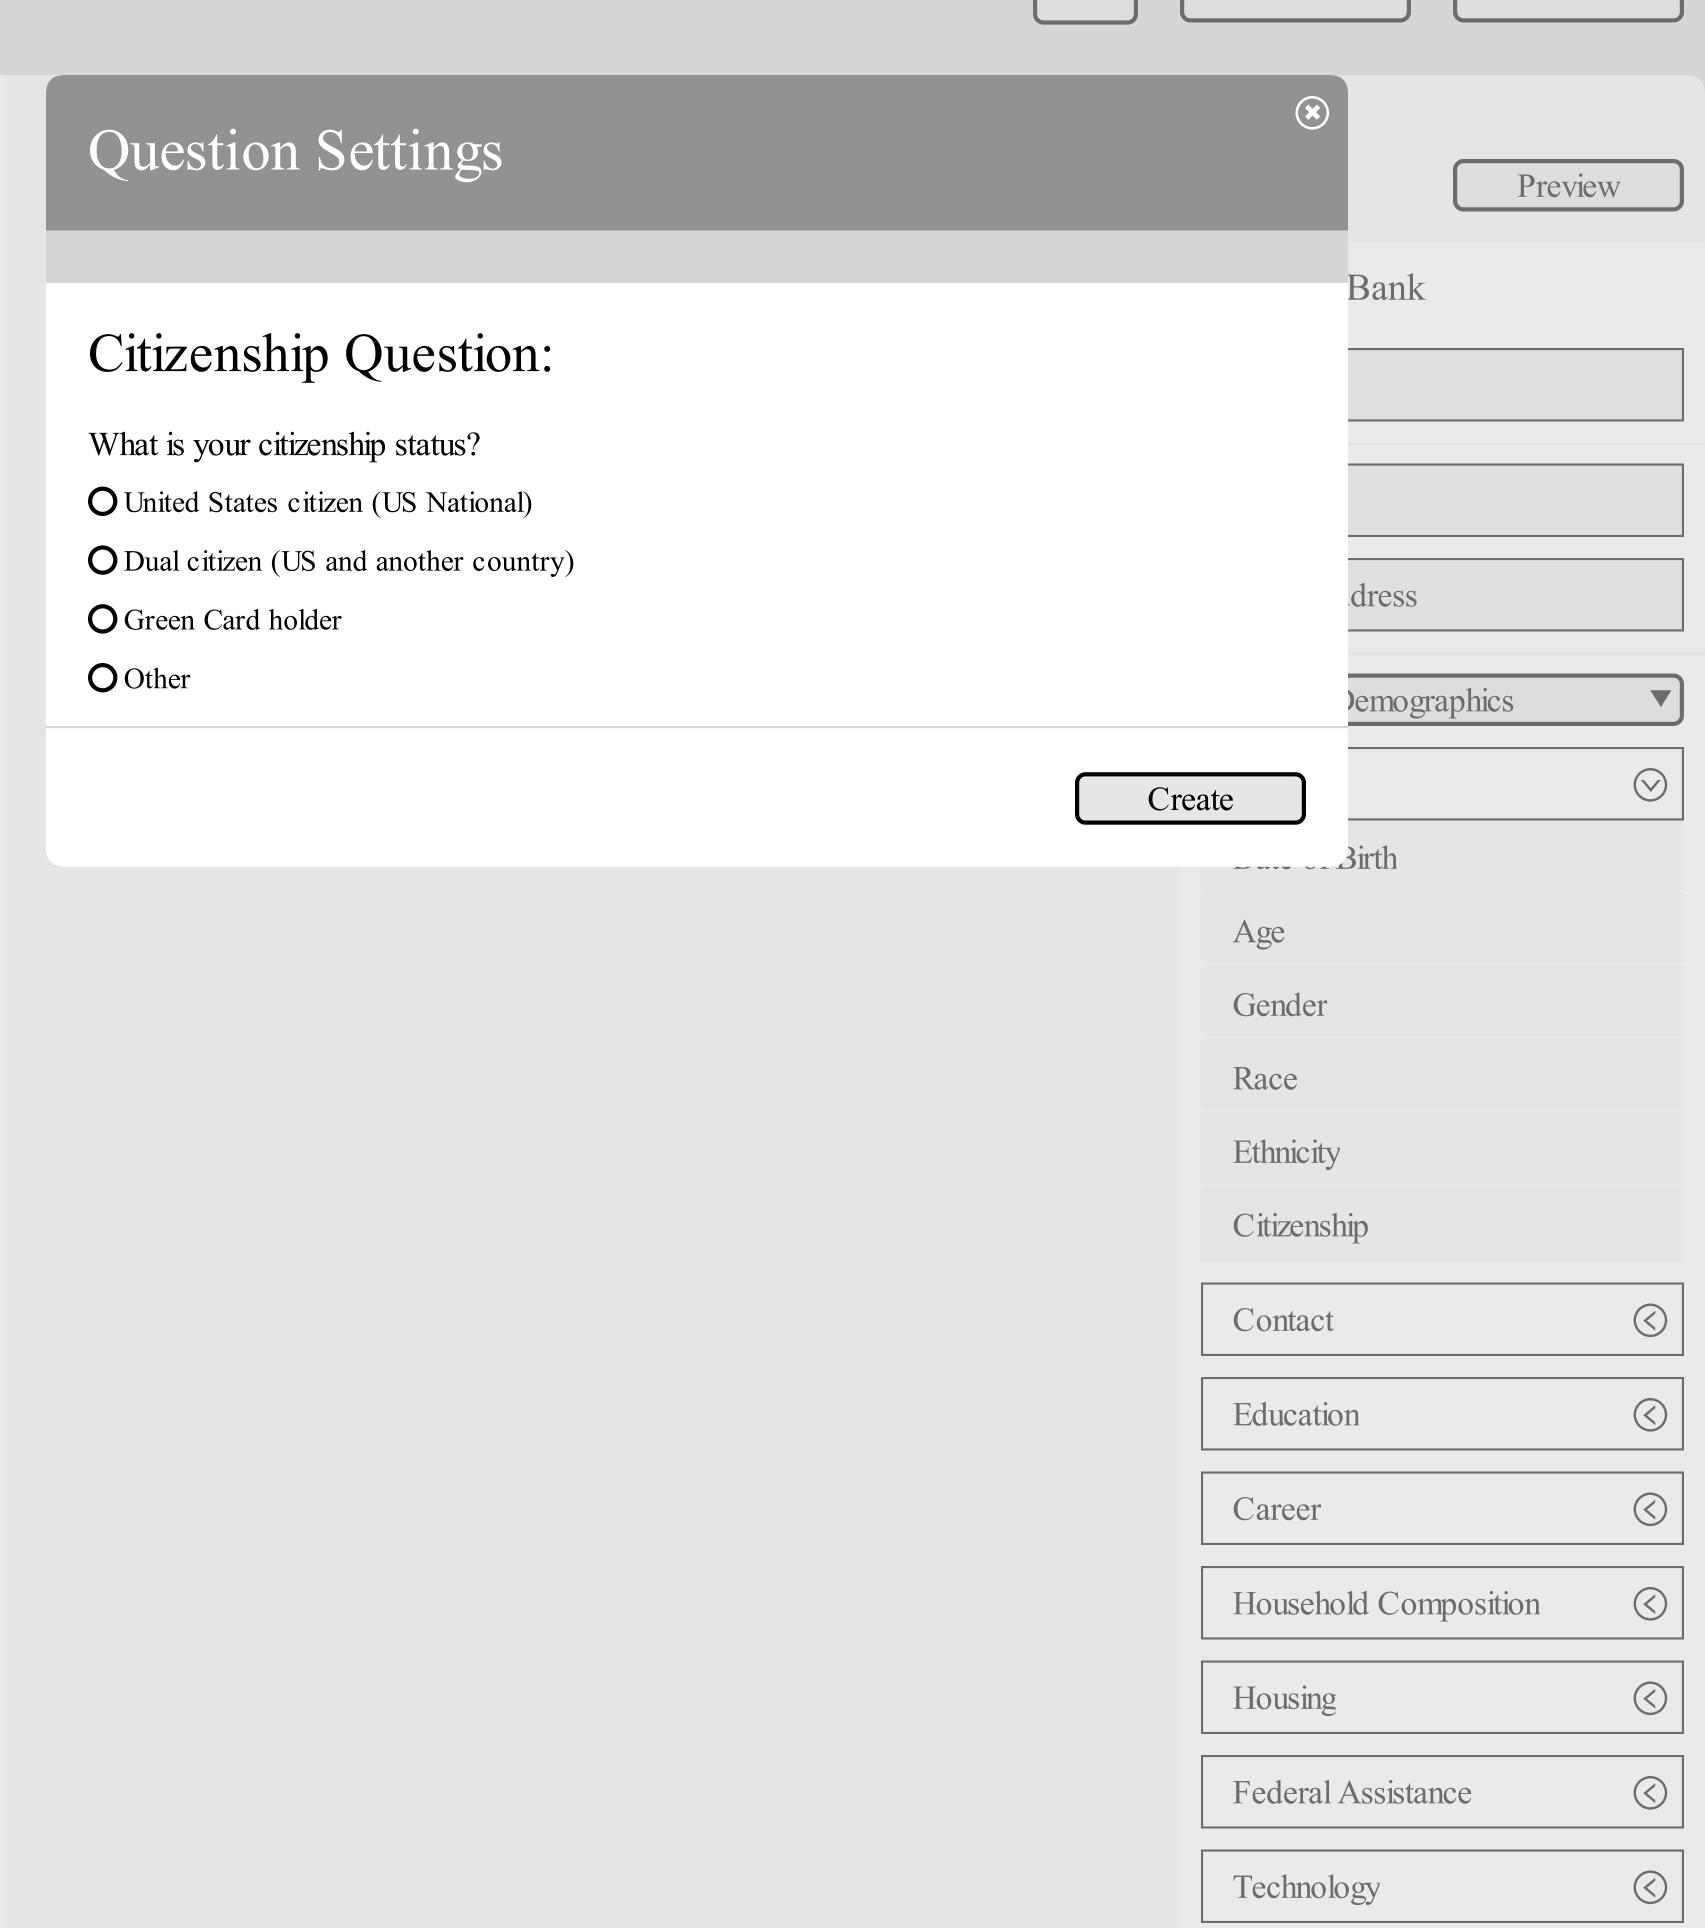

Staff Center

Registry

My Studies

Report Center

Shared Documents

| Required Demographics Settings   | P <sub>1</sub>                          | eview |
|----------------------------------|-----------------------------------------|-------|
|                                  | Bank                                    |       |
| Select Email Question Type:      |                                         |       |
| O 1. What is your email address? |                                         |       |
|                                  |                                         |       |
| O 2. What is your email address? | dress                                   |       |
|                                  | Demographics                            |       |
|                                  | Create                                  |       |
|                                  | Contact                                 |       |
|                                  | Education                               |       |
|                                  | Career                                  |       |
|                                  | Household Composition                   |       |
|                                  | Housing                                 |       |
|                                  | Federal Assistance                      |       |
|                                  | Technology                              |       |
|                                  | Free Form Question                      |       |
|                                  | Insert Page Break                       |       |
|                                  | *************************************** |       |