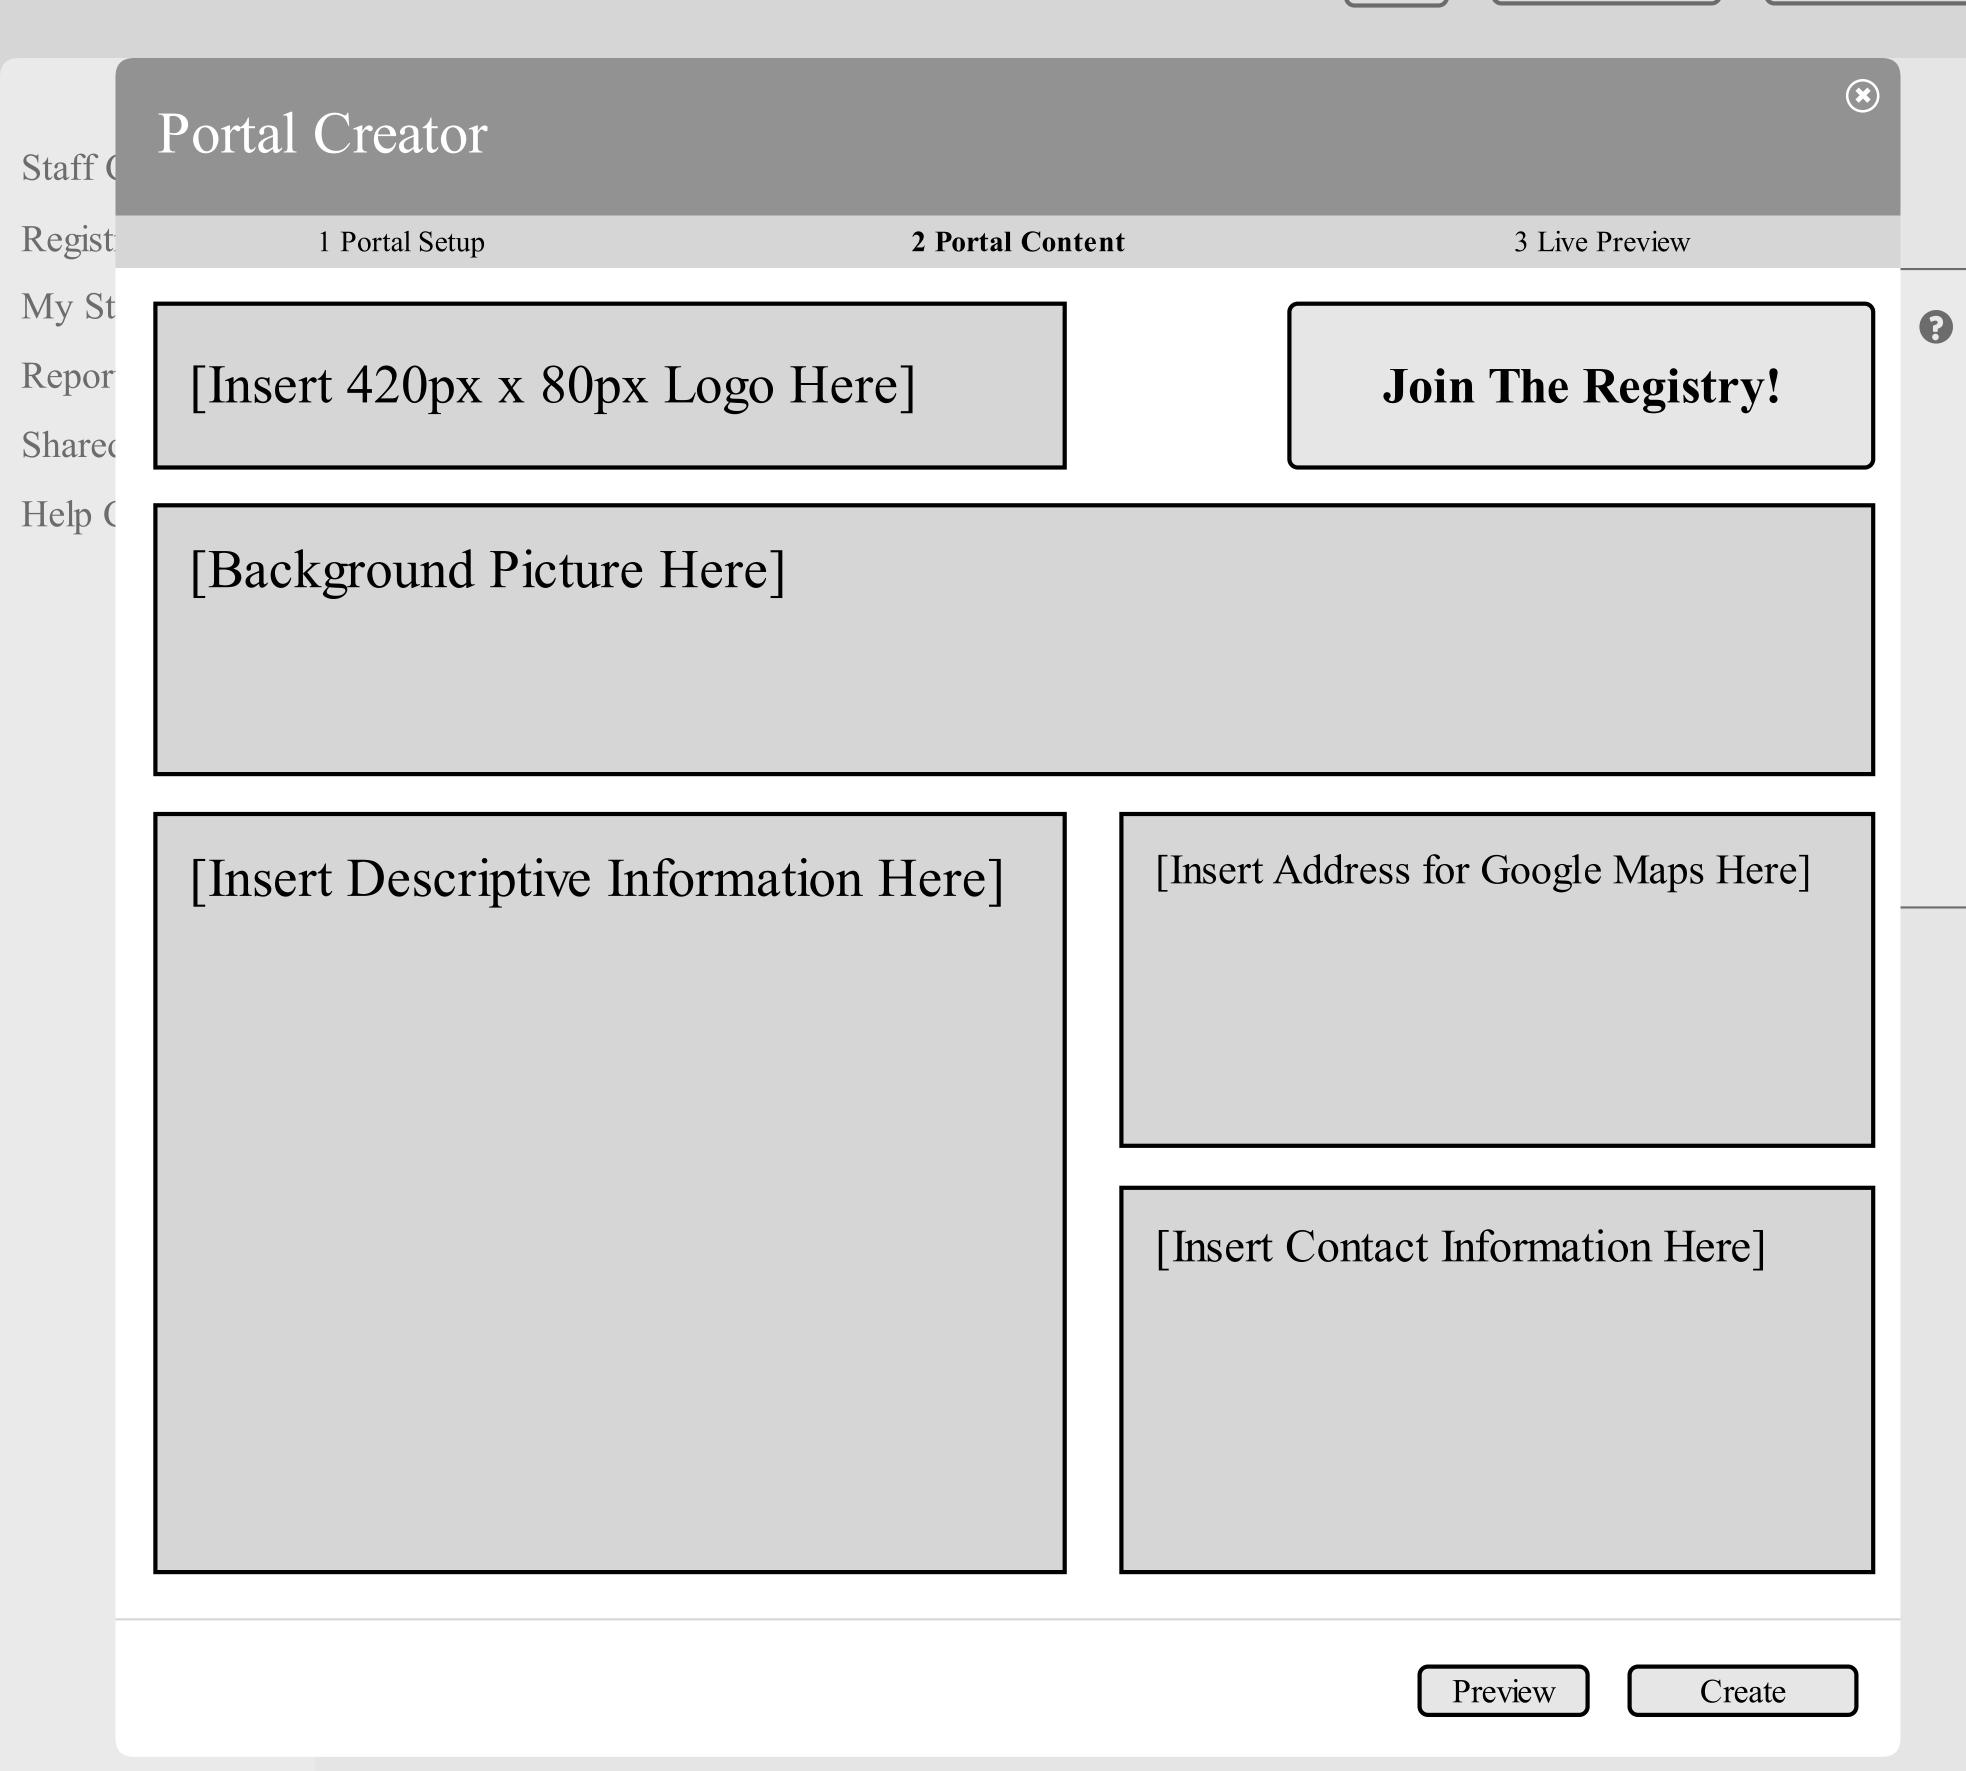

n: Example of a question requiring a yes or no response (optional) dress B i U <del>S</del> **Question Text** Is there a spoon? Demographics **Field Options Field Settings** Required? Field Layout: Two Column ☐ Identifiable Data? ld Composition Edit 9 Question Example 8. Federal Assistance Question Example Technology Question Example Free Form Question Question Example Insert Page Break Question Example Question Example Question Example



Shared Docs





Shared Docs





0

Shared Docs

Help

0

Staff Center

Registry

My Studies

Report Center

**Shared Documents** 

Help Center

Participant Registry

Registry Questionnaire **8** 

8

0 Respondents

14 Questions

**EDIT** 

Registry Portal

**CREATE** 

Potential Participants

**START** 



Shared Docs

Help



Continue



Shared Docs





Shared Docs





Shared Docs





Shared Docs





Shared Docs





Shared Docs





Shared Docs

Help

3

#### Portal Creator

Staff (

1 Portal Setup 2 Portal Content 3 Live Preview

My St

Regist

Repor

Shared

Help (



Join The Registry!

#### [Background Picture Here]

3C Institute is engaged in a wide range of efforts to promote positive social, emotional, and mental health. In addition to researching, developing, testing, and disseminating evidence-based interventions focused on social development, we develop innovative technology to support evidence-based practices and research. 3C Institute conducts a wide variety of research projects through federally funded grants and collaborations with researchers around the world. Our research focuses on several broad topic areas:

- So