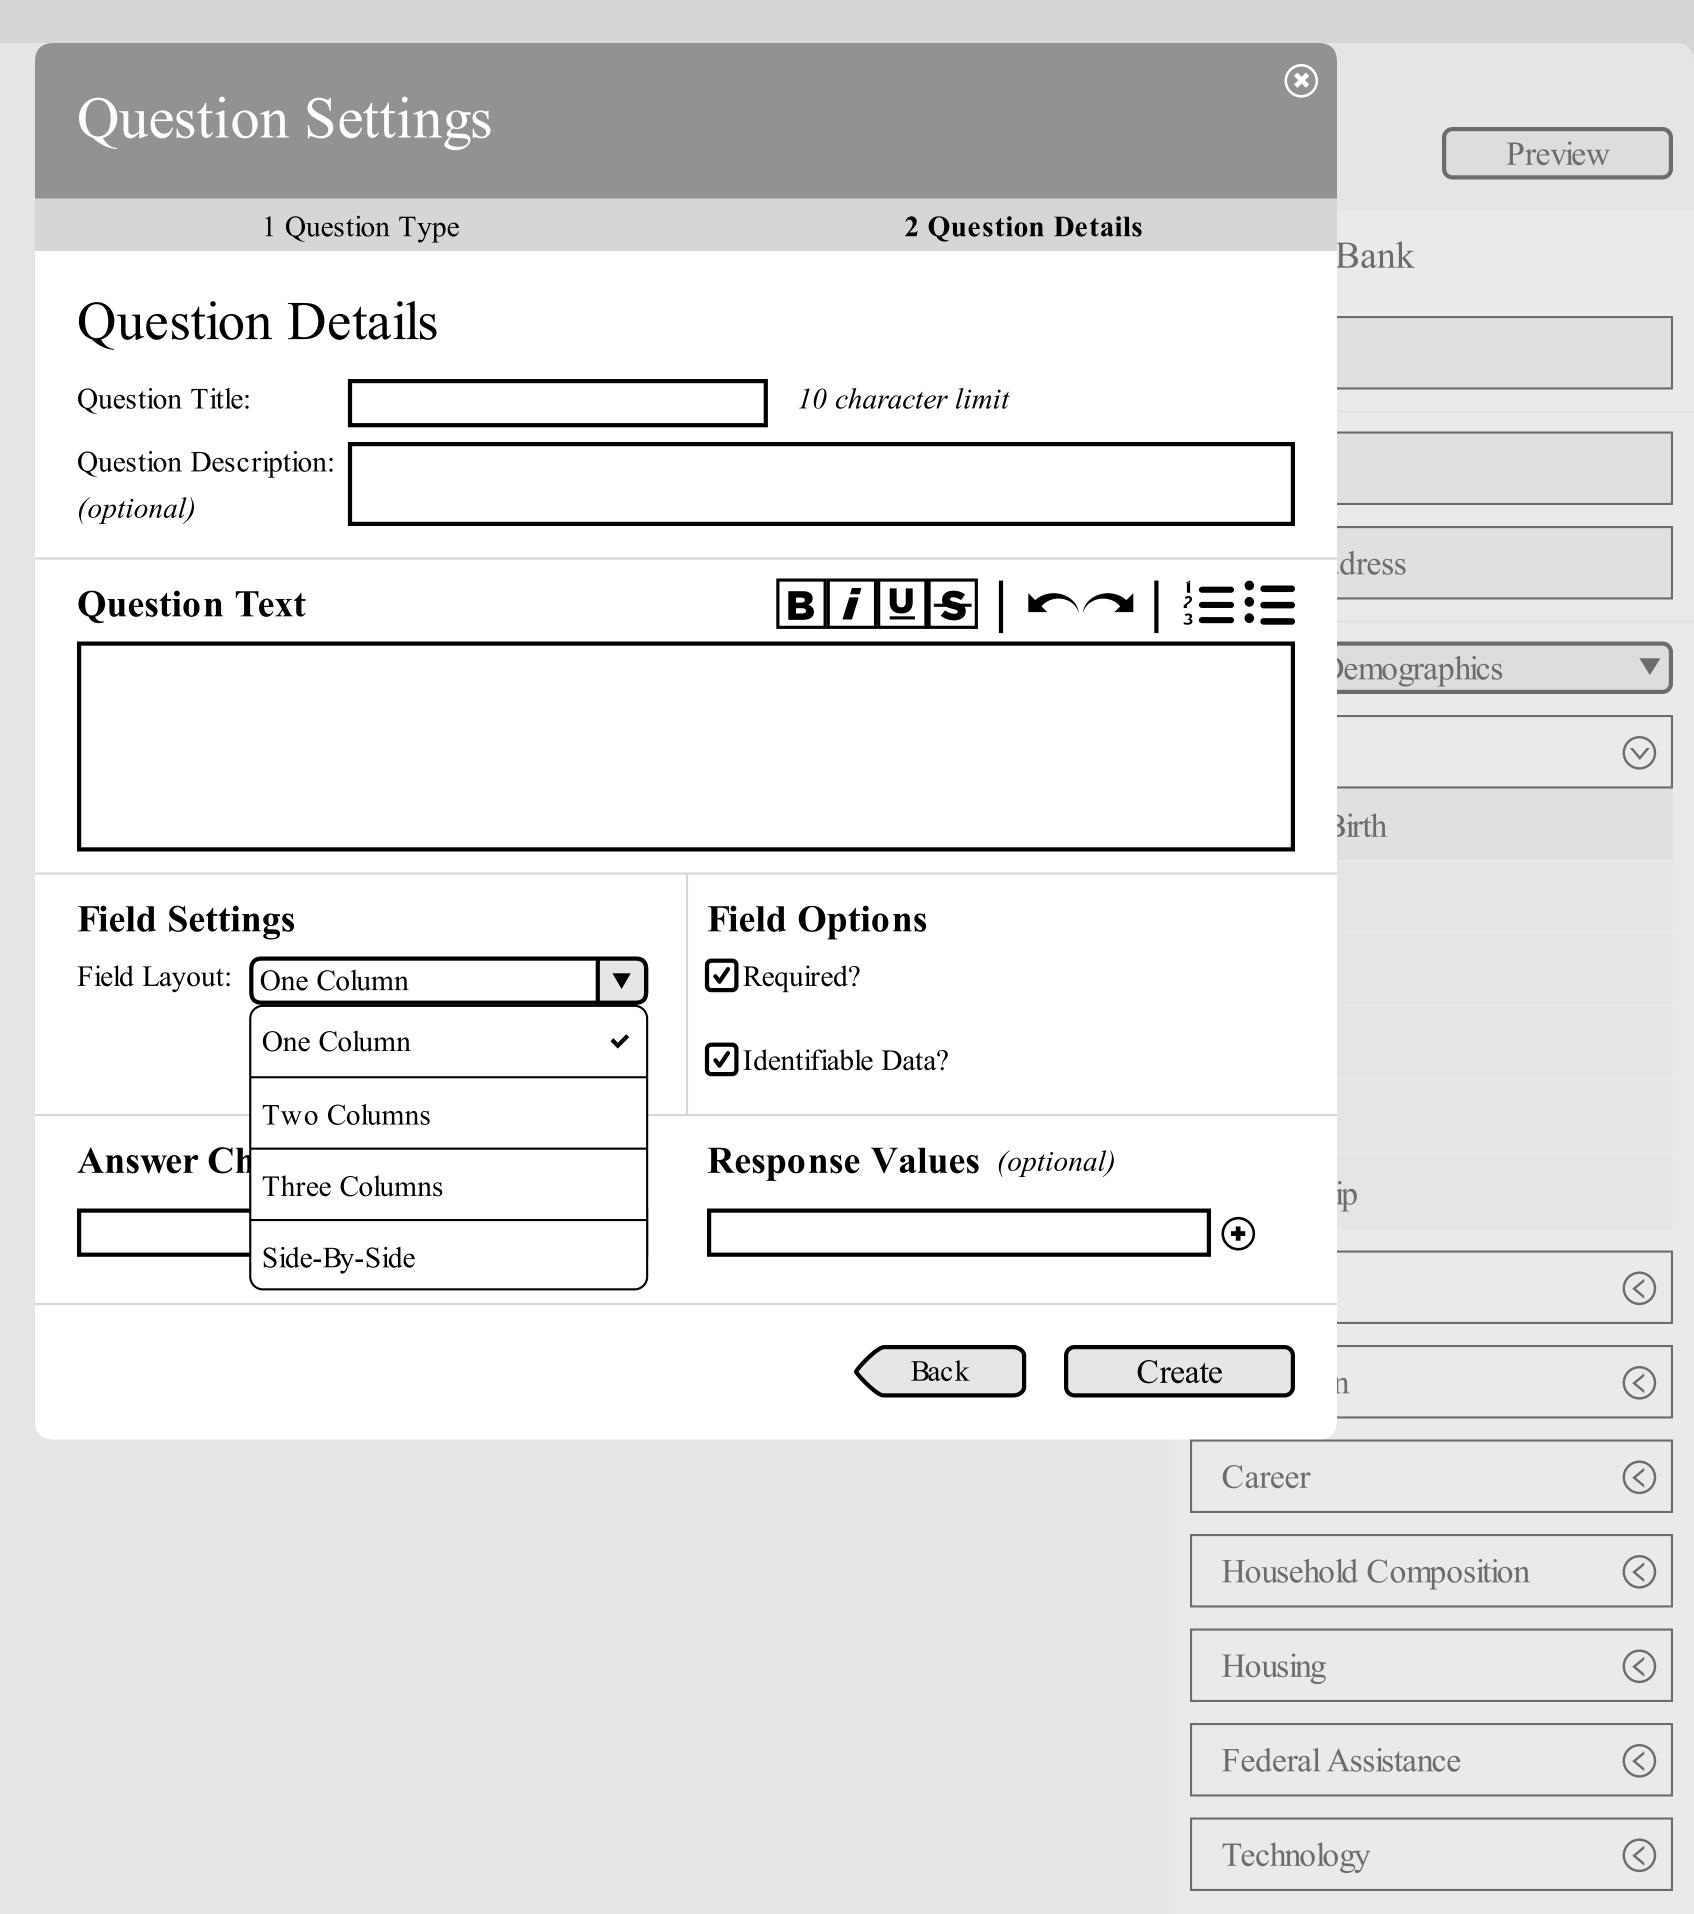

Staff Center
Registry
My Studies
Report Center
Shared Documents

| Question Settings                |                            | *          | Previ           | iew        |
|----------------------------------|----------------------------|------------|-----------------|------------|
| 1 Question Type                  | 2 Question Details         |            | Bank            |            |
| Question Details                 |                            |            |                 |            |
| Question Title:                  | 10 character limit         |            |                 |            |
| Question Description: (optional) |                            |            |                 |            |
| Question Text                    | BiUs   1/3                 |            | dress           |            |
|                                  |                            |            | Demographics    |            |
|                                  |                            |            |                 | $\bigcirc$ |
|                                  |                            |            | Birth           |            |
| Field Settings                   | Field Options              |            |                 |            |
| Field Layout: One Column         | Required?                  |            |                 |            |
|                                  | ✓ Identifiable Data?       |            |                 |            |
| Answer Choices                   | Response Values (optional) |            | •               |            |
|                                  |                            | <b>]</b> • | ip              |            |
|                                  |                            |            |                 |            |
|                                  | Back Crea                  | ate        | n               | <b>(</b>   |
|                                  |                            | Career     |                 | <b>(</b>   |
|                                  |                            | Househo    | old Composition |            |
|                                  |                            | Housing    |                 | <b>(</b>   |
|                                  |                            | Federal    | Assistance      | <b>(</b>   |
|                                  |                            | Technol    | ogy             | <b>(</b>   |

Staff Center
Registry
My Studies

Report Center

Shared Documents

| Question Settings        | Pre                                                               | eview |
|--------------------------|-------------------------------------------------------------------|-------|
| 1 Question Type          | 2 Question Details Bank                                           |       |
| Question Details         |                                                                   |       |
| Question Title:          | 10 character limit                                                |       |
| Question Description:    |                                                                   |       |
| (optional)               | dress                                                             |       |
| Question Text            | BiUs   ~   1===                                                   |       |
|                          | Demographics                                                      |       |
|                          |                                                                   | (     |
|                          | Birth                                                             |       |
| Field Settings           | Field Options                                                     |       |
| Field Layout: One Column | ▼ Required?                                                       |       |
|                          |                                                                   |       |
|                          | ✓ Identifiable Data?                                              |       |
| Answer Choices           | ✓ Identifiable Data?  Response Values (optional)                  |       |
| Answer Choices           |                                                                   |       |
| Answer Choices           | Response Values (optional)                                        |       |
| Answer Choices           | Response Values (optional)  •••                                   |       |
| Answer Choices           | Response Values (optional)  ••• •••                               |       |
| Answer Choices           | Response Values (optional)                                        |       |
| Answer Choices           | Response Values (optional)  ••• ••• ••• ••• •••                   |       |
| Answer Choices           | Response Values (optional)  •• • • • • • • • • • • • • • • • • •  | (     |
| Answer Choices           | Response Values (optional)  • • • • • • • • • • • • • • • • • • • |       |

Staff Center
Registry
My Studies

Report Center

**Shared Documents** 

| Question Settings                                        |                      | P                     | review     |
|----------------------------------------------------------|----------------------|-----------------------|------------|
| 1 Question Type                                          | 2 Question Details   | Bank                  |            |
| Question Details  Question Title:  Question Description: | 10 character limit   |                       |            |
| (optional)                                               |                      |                       |            |
| Question Text                                            | BiUs                 | dress                 |            |
|                                                          |                      | Demographics          |            |
|                                                          |                      |                       | $\bigcirc$ |
|                                                          |                      | Birth                 |            |
| Field Settings                                           | Field Options        |                       |            |
| Field Layout: One Column ▼                               | ✓ Required?          |                       |            |
|                                                          | ✓ Identifiable Data? |                       |            |
|                                                          | Back Cre             | eate                  |            |
|                                                          |                      | Contact               |            |
|                                                          |                      | Education             |            |
|                                                          |                      | Career                |            |
|                                                          |                      | Household Composition |            |
|                                                          |                      | Housing               |            |
|                                                          |                      | Federal Assistance    |            |
|                                                          |                      | Technology            | (<)        |

| Questic                                  | on Settings     |                                                  | Prev                  | riew |
|------------------------------------------|-----------------|--------------------------------------------------|-----------------------|------|
|                                          | 1 Question Type | 2 Question Details                               | Danla                 |      |
| Onestio                                  | n Details       |                                                  | Bank                  |      |
| Question Title: Question Desc (optional) | :               | 10 character limit                               |                       |      |
| Question <b>T</b>                        | Γext            | BiUS                                             | dress                 |      |
|                                          |                 |                                                  | Demographics          |      |
|                                          |                 |                                                  |                       | (    |
|                                          |                 |                                                  | 3 irth                |      |
| Field Setting Field Layout:              |                 | Field Options  ✓ Required?  ✓ Identifiable Data? |                       |      |
|                                          |                 | Back                                             | reate                 |      |
|                                          |                 |                                                  | Contact               |      |
|                                          |                 |                                                  | Education             |      |
|                                          |                 |                                                  | Career                |      |
|                                          |                 |                                                  | Household Composition | (    |
|                                          |                 |                                                  | Housing               | (    |
|                                          |                 |                                                  | Federal Assistance    | (    |
|                                          |                 |                                                  | Technology            | (    |