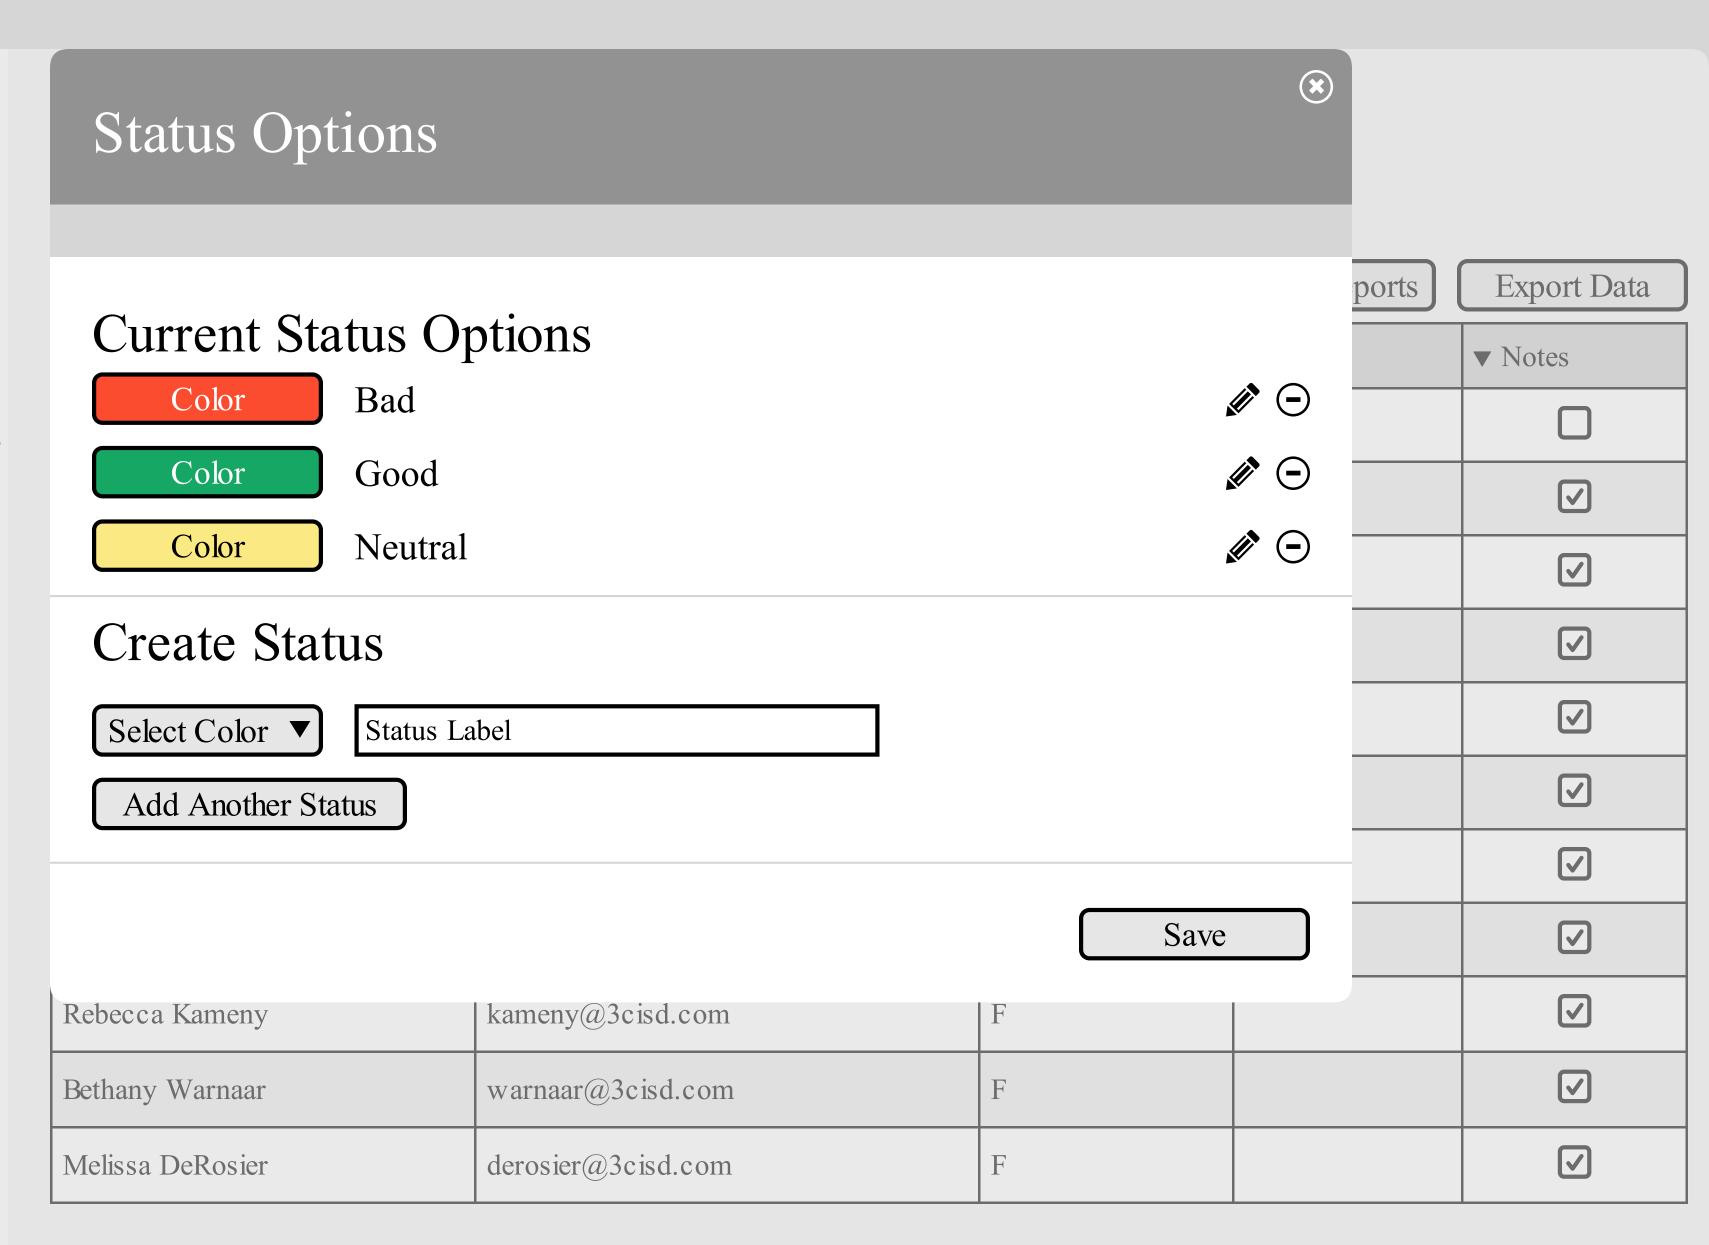

| Add Staff Members  Please add any additional staff members here not. They will be notified by email that an ac | e, you can also specify if they can see identifiable data or ecount has been created. |
|----------------------------------------------------------------------------------------------------------------|---------------------------------------------------------------------------------------|
| First Name                                                                                                     | Last Name                                                                             |
| Email Address                                                                                                  | Title                                                                                 |
| Can Manage Staff?                                                                                              |                                                                                       |
| Can View Identifiable Data?  Add Another Staff Member                                                          |                                                                                       |
|                                                                                                                | Complete                                                                              |