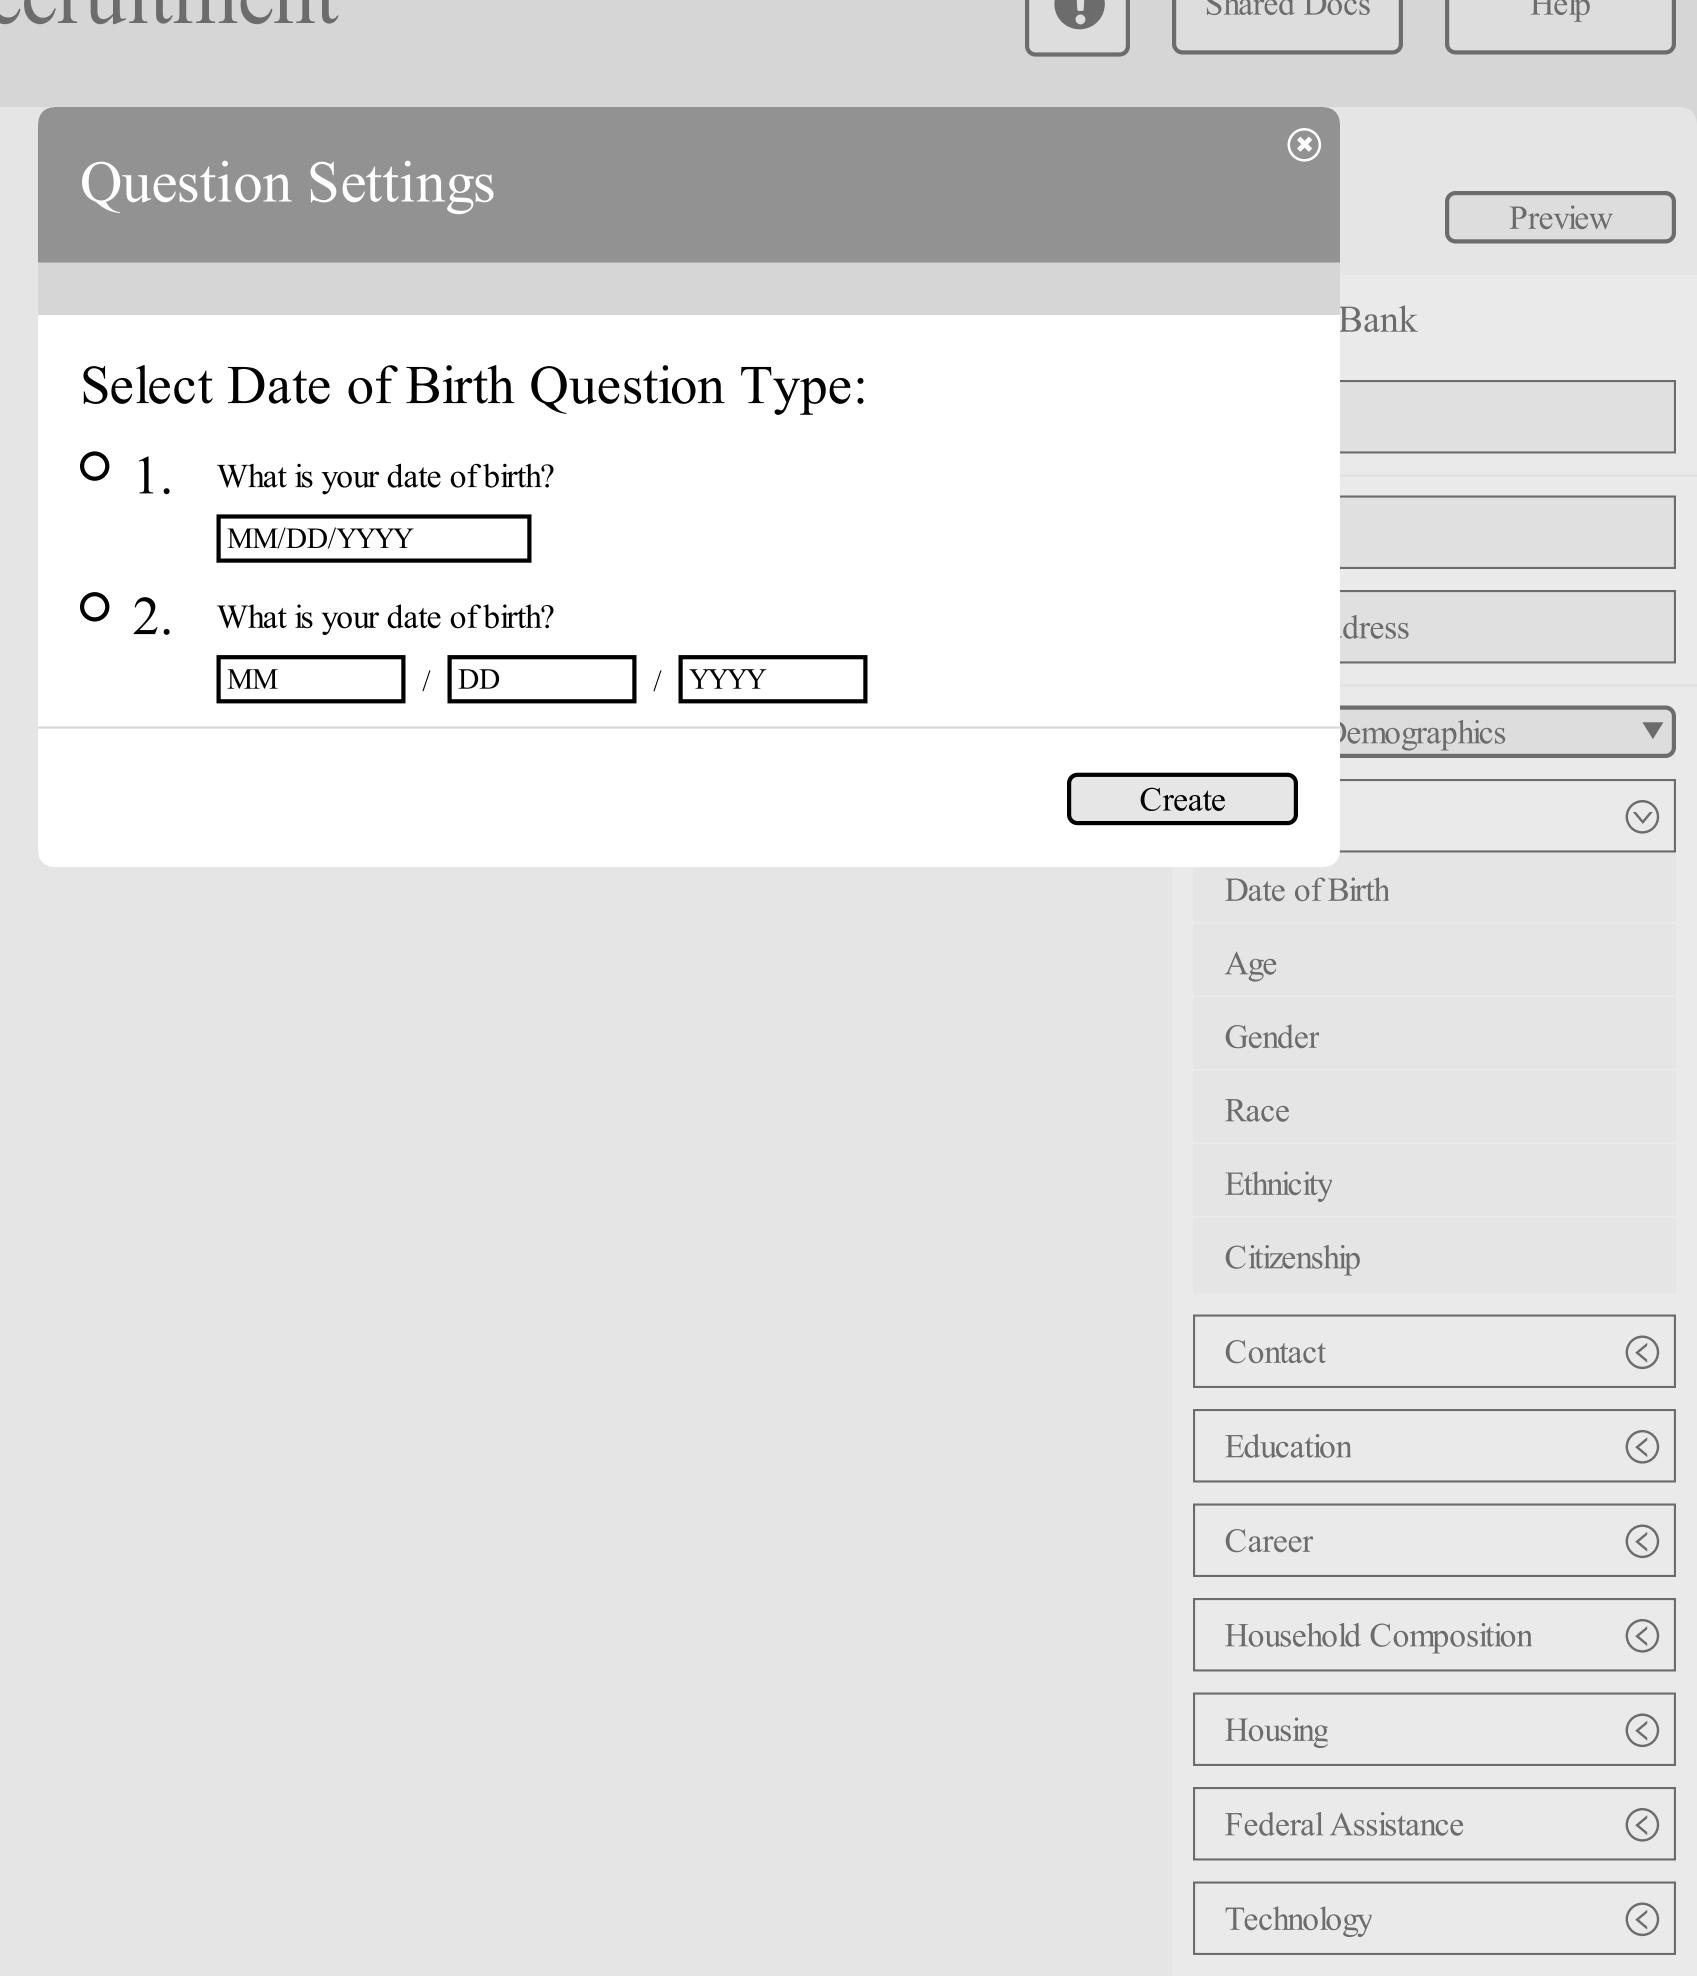

Staff Center
Registry
My Studies
Report Center
Shared Documents

| Question Settings                |                      | *         | Prev            | view )     |
|----------------------------------|----------------------|-----------|-----------------|------------|
| 1 Question Type                  | 2 Question Details   |           | Bank            |            |
| Question Details                 |                      |           |                 |            |
| Question Title:                  | 10 character limit   |           |                 |            |
| Question Description: (optional) |                      |           |                 |            |
| Question Text                    | BiUs   1 2 3         | =:=       | dress           |            |
|                                  |                      |           | Demographics    | •          |
|                                  |                      |           |                 | $\bigcirc$ |
|                                  |                      |           | 3irth           |            |
| Field Settings                   | Field Options        |           |                 |            |
| Date Format: MM / DD / YYYY ▼    | Required?            |           |                 |            |
| ✓ Include Datepicker Calendar?   | ✓ Identifiable Data? |           |                 |            |
| ✓ Validate Date?                 |                      |           |                 |            |
|                                  |                      |           | ip              |            |
|                                  | Back Crea            | ite       |                 | $\bigcirc$ |
|                                  |                      | Education | on              | $\bigcirc$ |
|                                  |                      | Career    |                 | $\bigcirc$ |
|                                  |                      | Househo   | old Composition | $\bigcirc$ |
|                                  |                      | Housing   |                 |            |
|                                  |                      | Federal   | Assistance      |            |
|                                  |                      | Technol   | ogy             | $\bigcirc$ |

Staff Center
Registry
My Studies
Report Center
Shared Documents

| Question Settings                |                      | Pr                    | eview      |
|----------------------------------|----------------------|-----------------------|------------|
| 1 Question Type                  | 2 Question Details   | Bank                  |            |
| Question Details                 |                      |                       |            |
| Question Title:                  | 10 character limit   |                       |            |
| Question Description: (optional) |                      |                       |            |
| Question Text                    | BiUs                 | dress                 |            |
|                                  |                      | Demographics          | <b>V</b>   |
|                                  |                      |                       | $\bigcirc$ |
|                                  |                      | Birth                 |            |
| Field Settings                   | Field Options        |                       |            |
| Date Format: MM / DD / YYYY ▼    | Required?            |                       |            |
| ✓ Include Dat MM / DD / YYYY ✓   | ✓ Identifiable Data? |                       |            |
| Validate Da DD / MM / YYYY       |                      |                       |            |
|                                  | D. 1                 | ip                    |            |
|                                  | Back Cre             | eate                  | <b>(</b>   |
|                                  |                      | Education             | <b>(</b>   |
|                                  |                      | Career                |            |
|                                  |                      | Household Composition |            |
|                                  |                      | Housing               |            |
|                                  |                      | Federal Assistance    | <b>(</b>   |
|                                  |                      | Technology            |            |