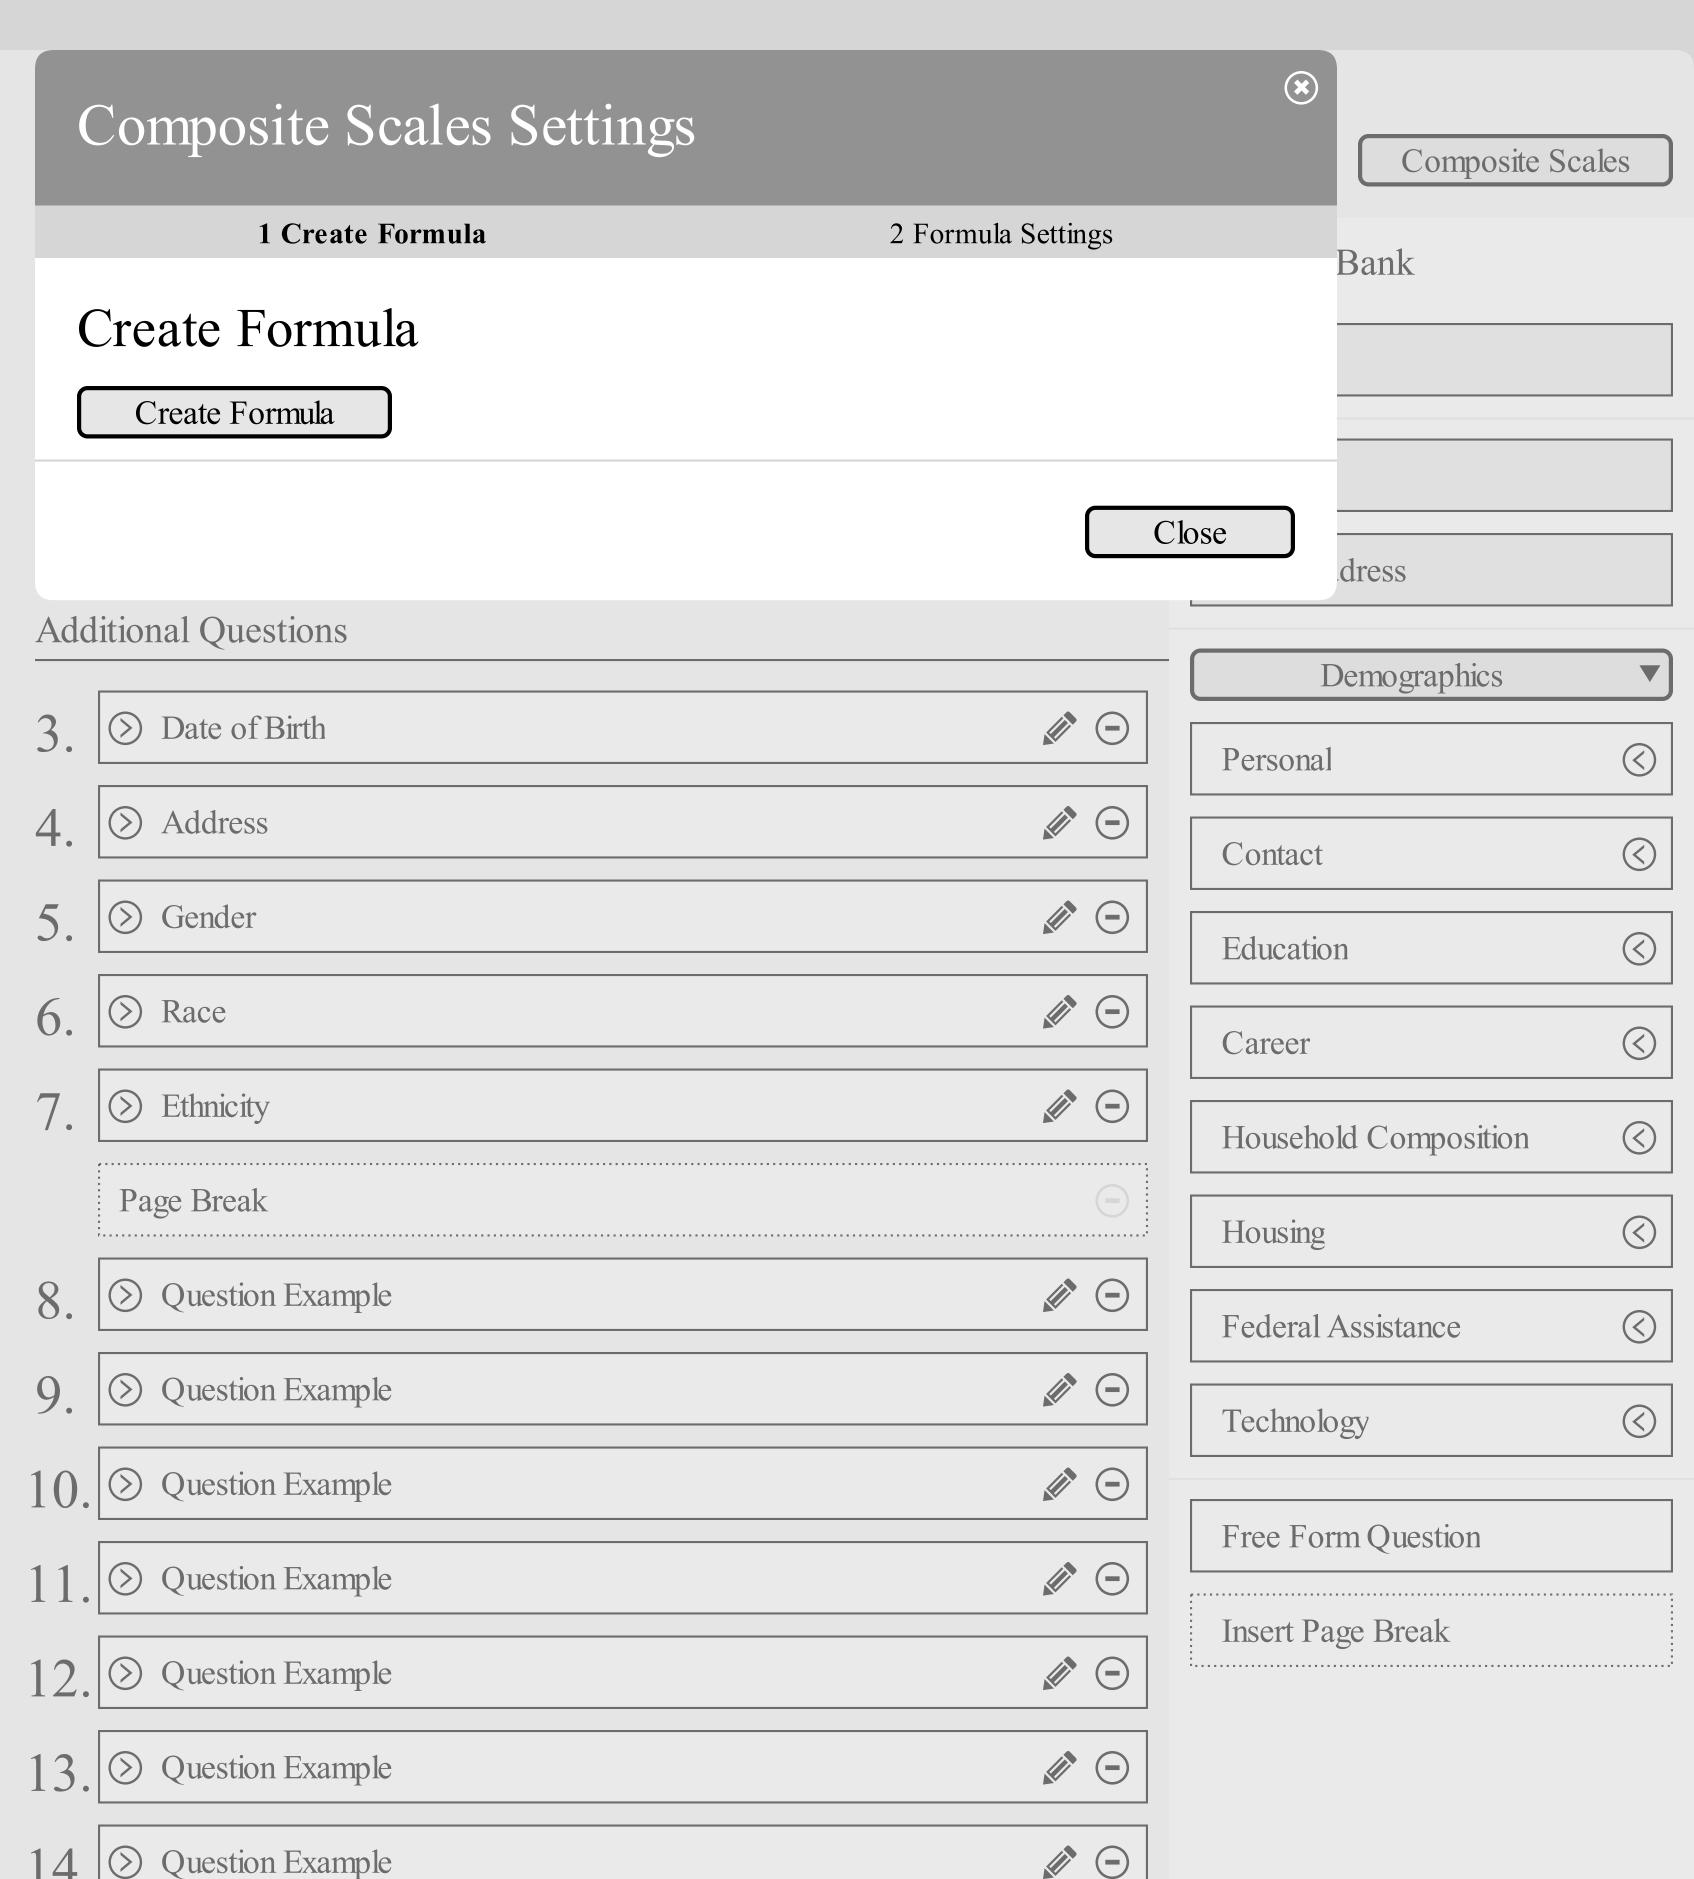

Registry

My Studies

Report Center

**Shared Documents** 

Shared Docs Help

Registry Questionnaire Staff Center Preview Registry Question Bank Consent My Studies Required Demographics Consent Report Center Shared Documents (>) Name Name Help Center Email Address Email Address **Additional Questions** Demographics 3. Date of Birth Personal Question Choice  $\bigcirc$ Contact Edit What is your date of birth? MM / DD / YYYY Delete Education Click or Drag Additional Questions Here Career  $\bigcirc$ Household Composition Housing Federal Assistance Technology  $\bigcirc$ Free Form Question Insert Page Break