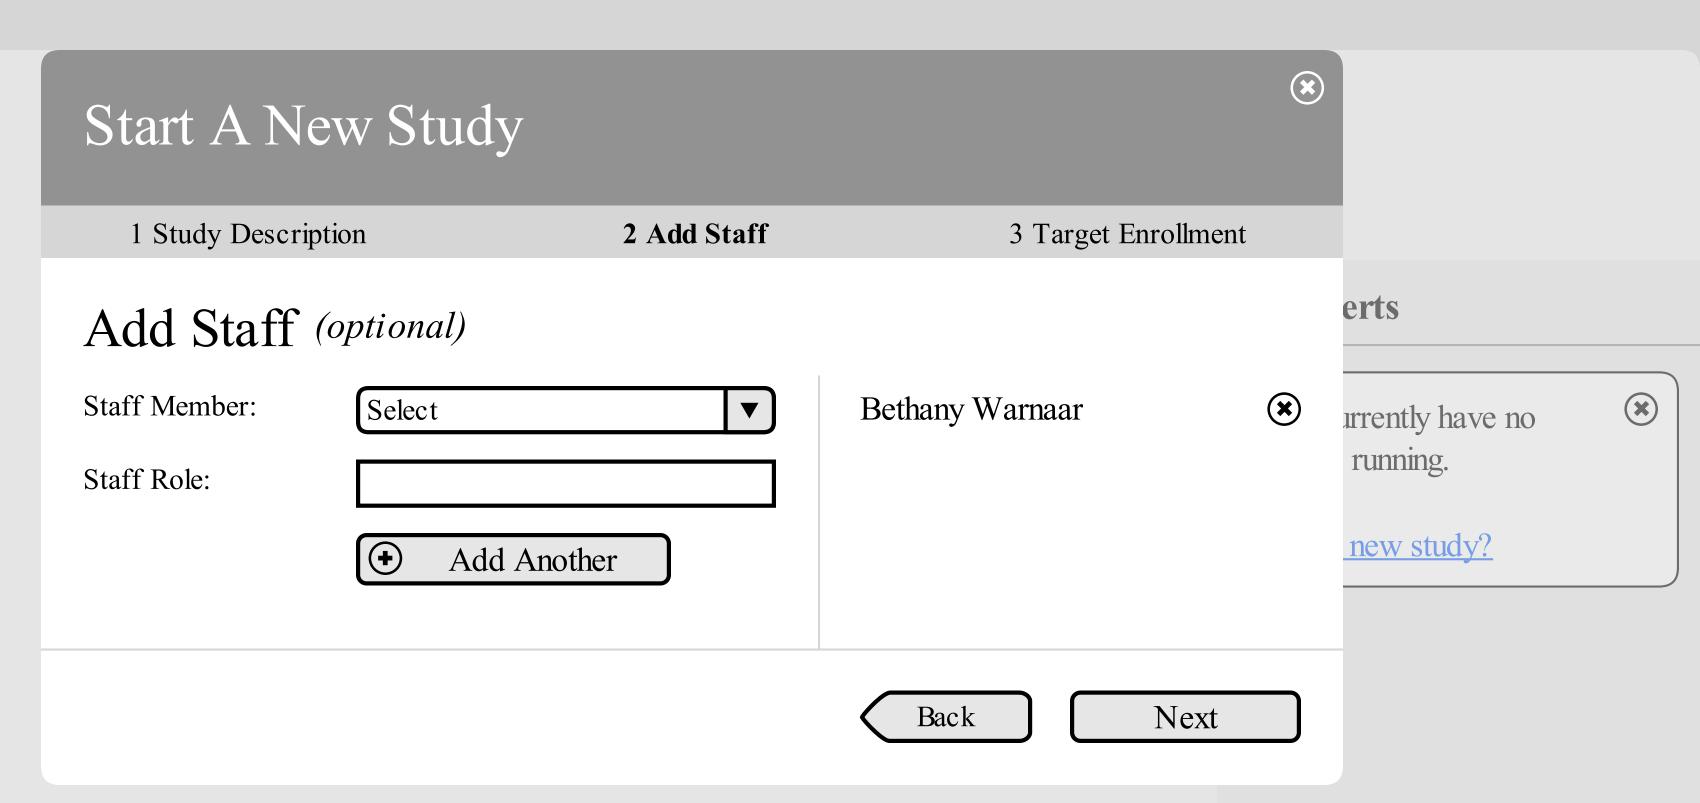

# Start A New Study

1 Study Description

2 Add Staff

3 Target Enrollment

| Add Staff Members  Please add any additional staff members here not. They will be notified by email that an ac | e, you can also specify if they can see identifiable data or ecount has been created. |
|----------------------------------------------------------------------------------------------------------------|---------------------------------------------------------------------------------------|
| First Name                                                                                                     | Last Name                                                                             |
| Email Address                                                                                                  | Title                                                                                 |
| Can Manage Staff?                                                                                              |                                                                                       |
| Can View Identifiable Data?  Add Another Staff Member                                                          |                                                                                       |
|                                                                                                                | Complete                                                                              |