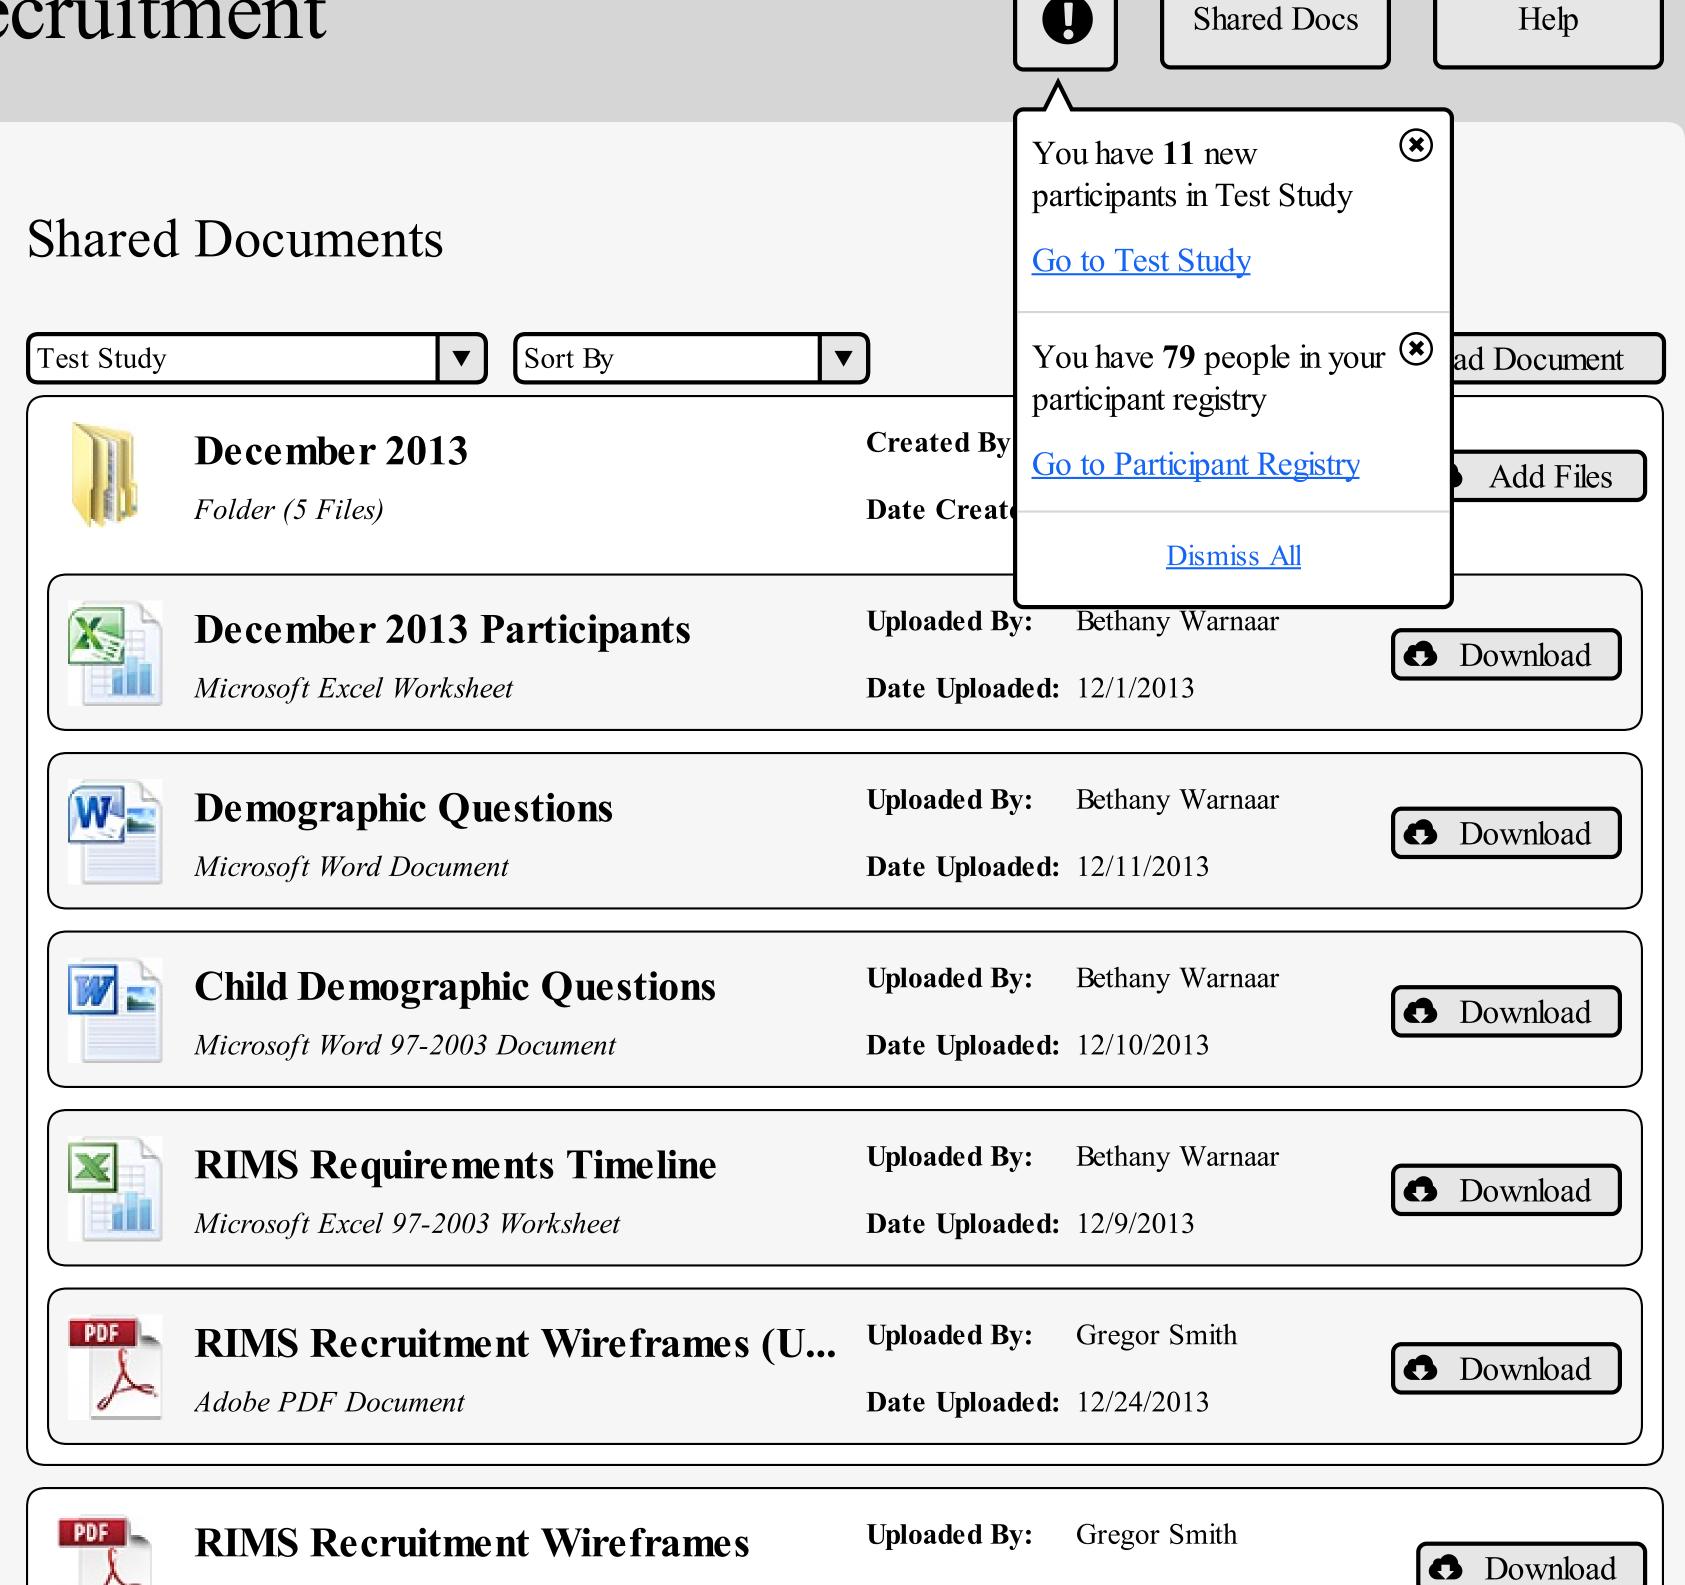

Registry

My Studies

Report Center

**Shared Documents** 

Shared Docs

Help

(x)

Staff Center