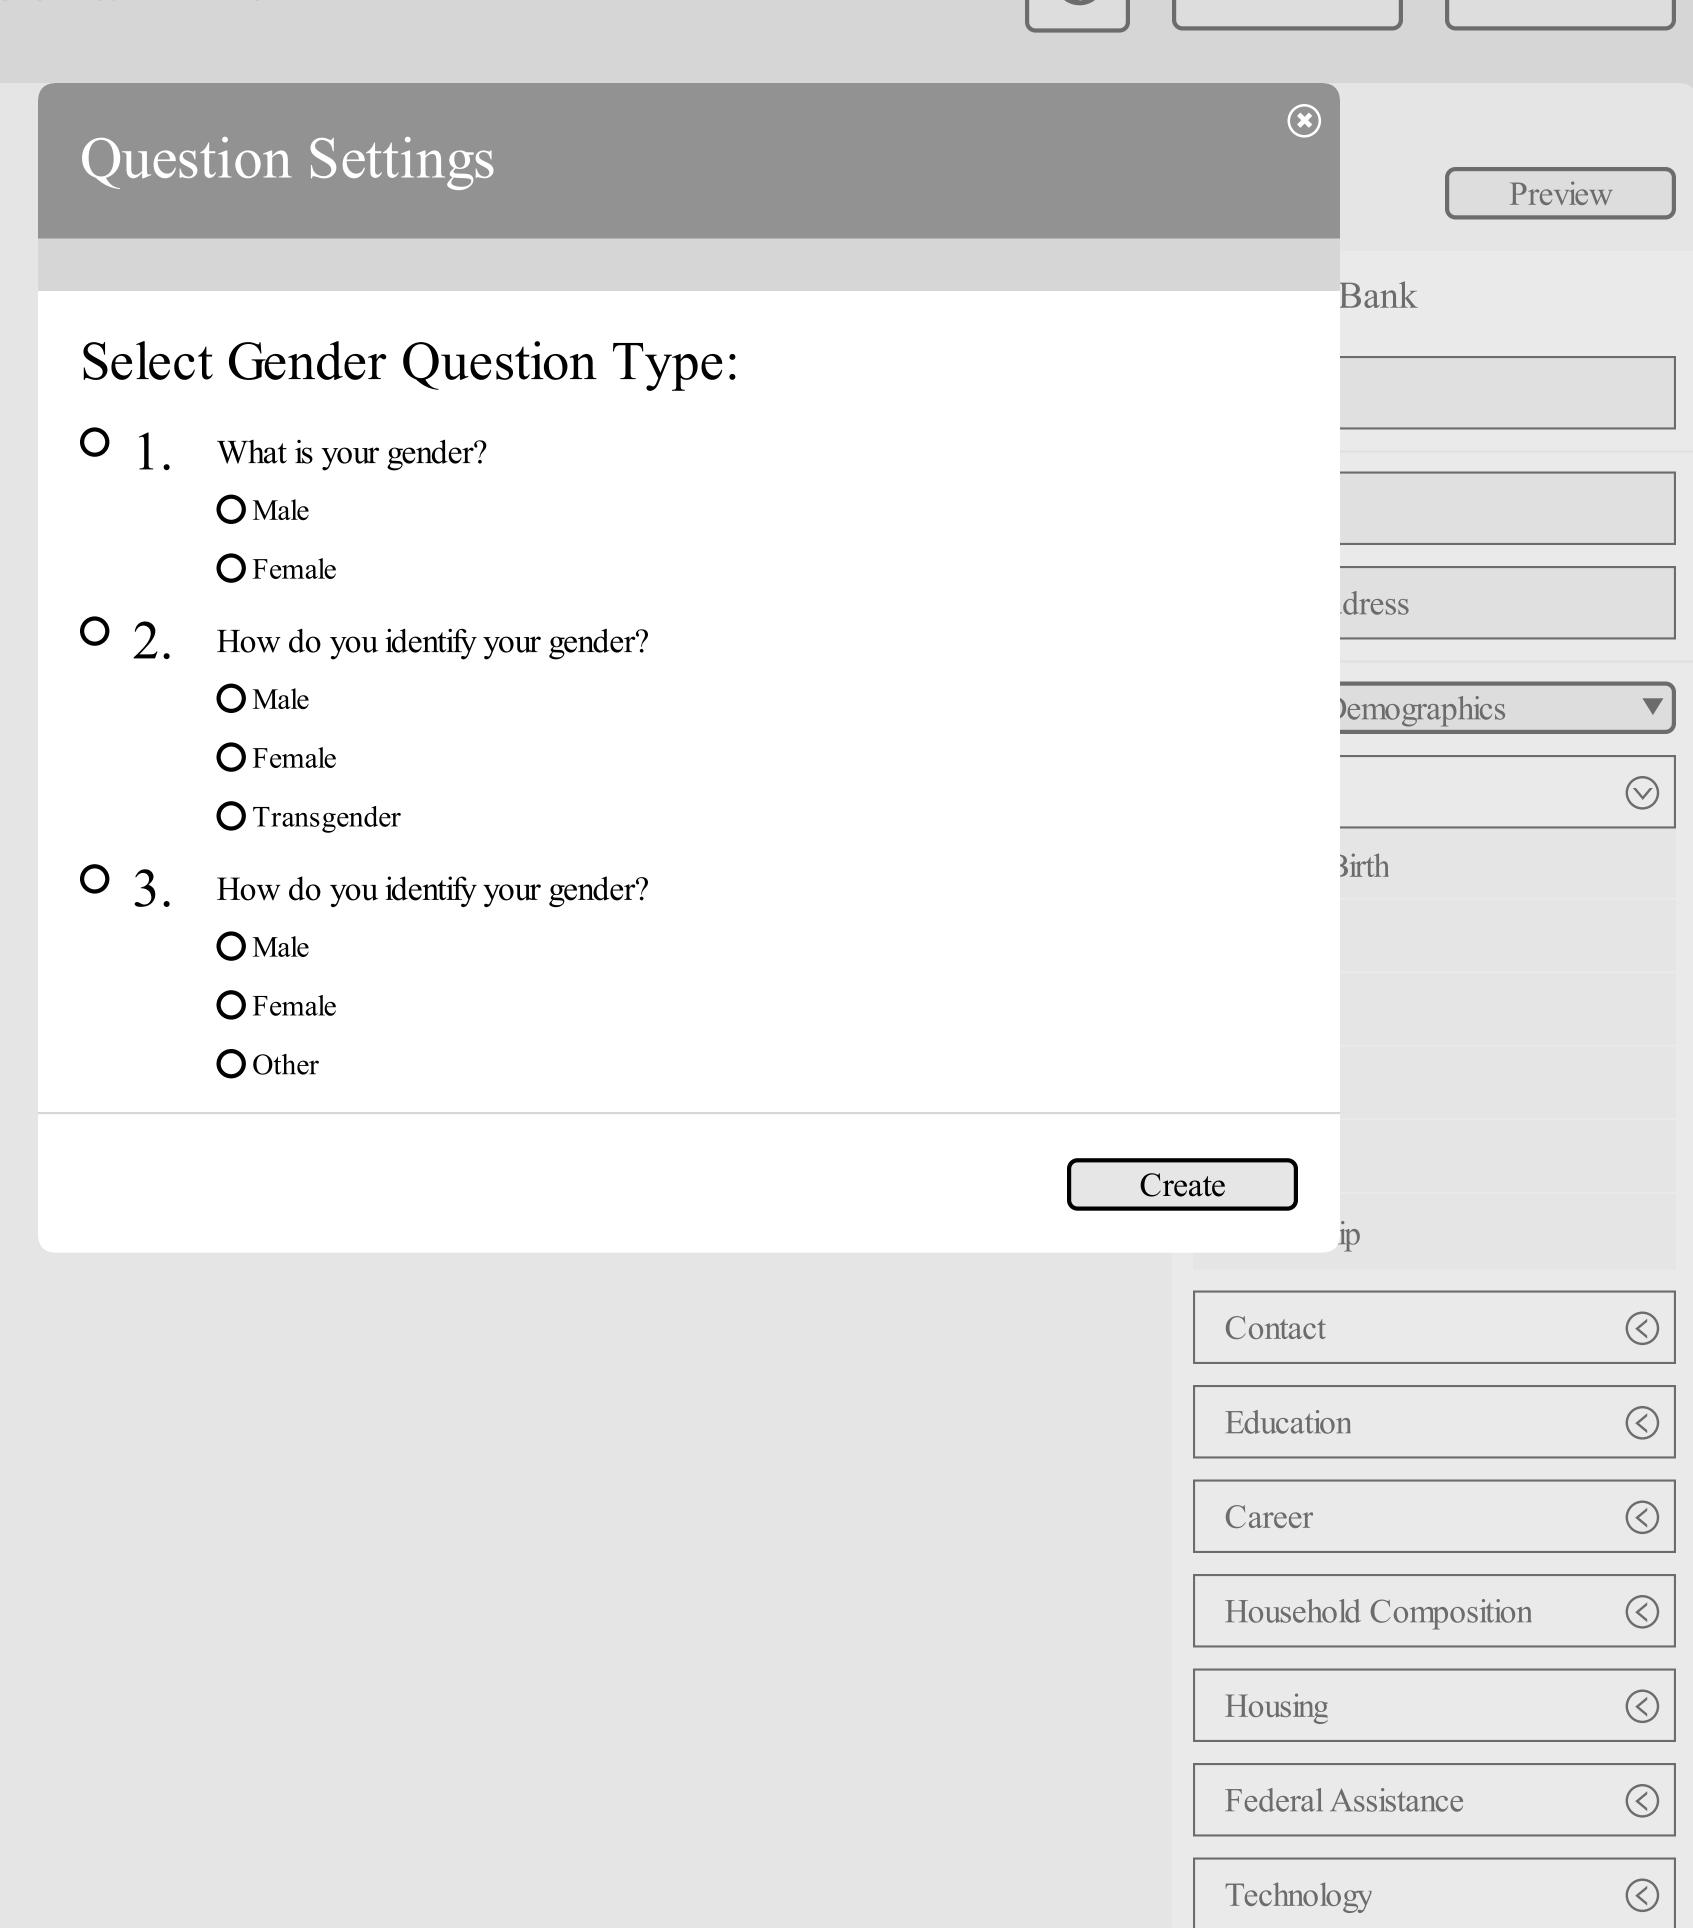

Registry

My Studies

Report Center

**Shared Documents** 

Shared Docs Help

Registry Questionnaire Staff Center Preview Registry Question Bank Consent My Studies Required Demographics Consent Report Center Shared Documents (>) Name Name Help Center Email Address Email Address **Additional Questions** Demographics 3. Date of Birth Personal Question Choice  $\bigcirc$ Contact Edit What is your date of birth? MM / DD / YYYY Delete Education Click or Drag Additional Questions Here Career  $\bigcirc$ Household Composition Housing Federal Assistance Technology  $\bigcirc$ Free Form Question Insert Page Break