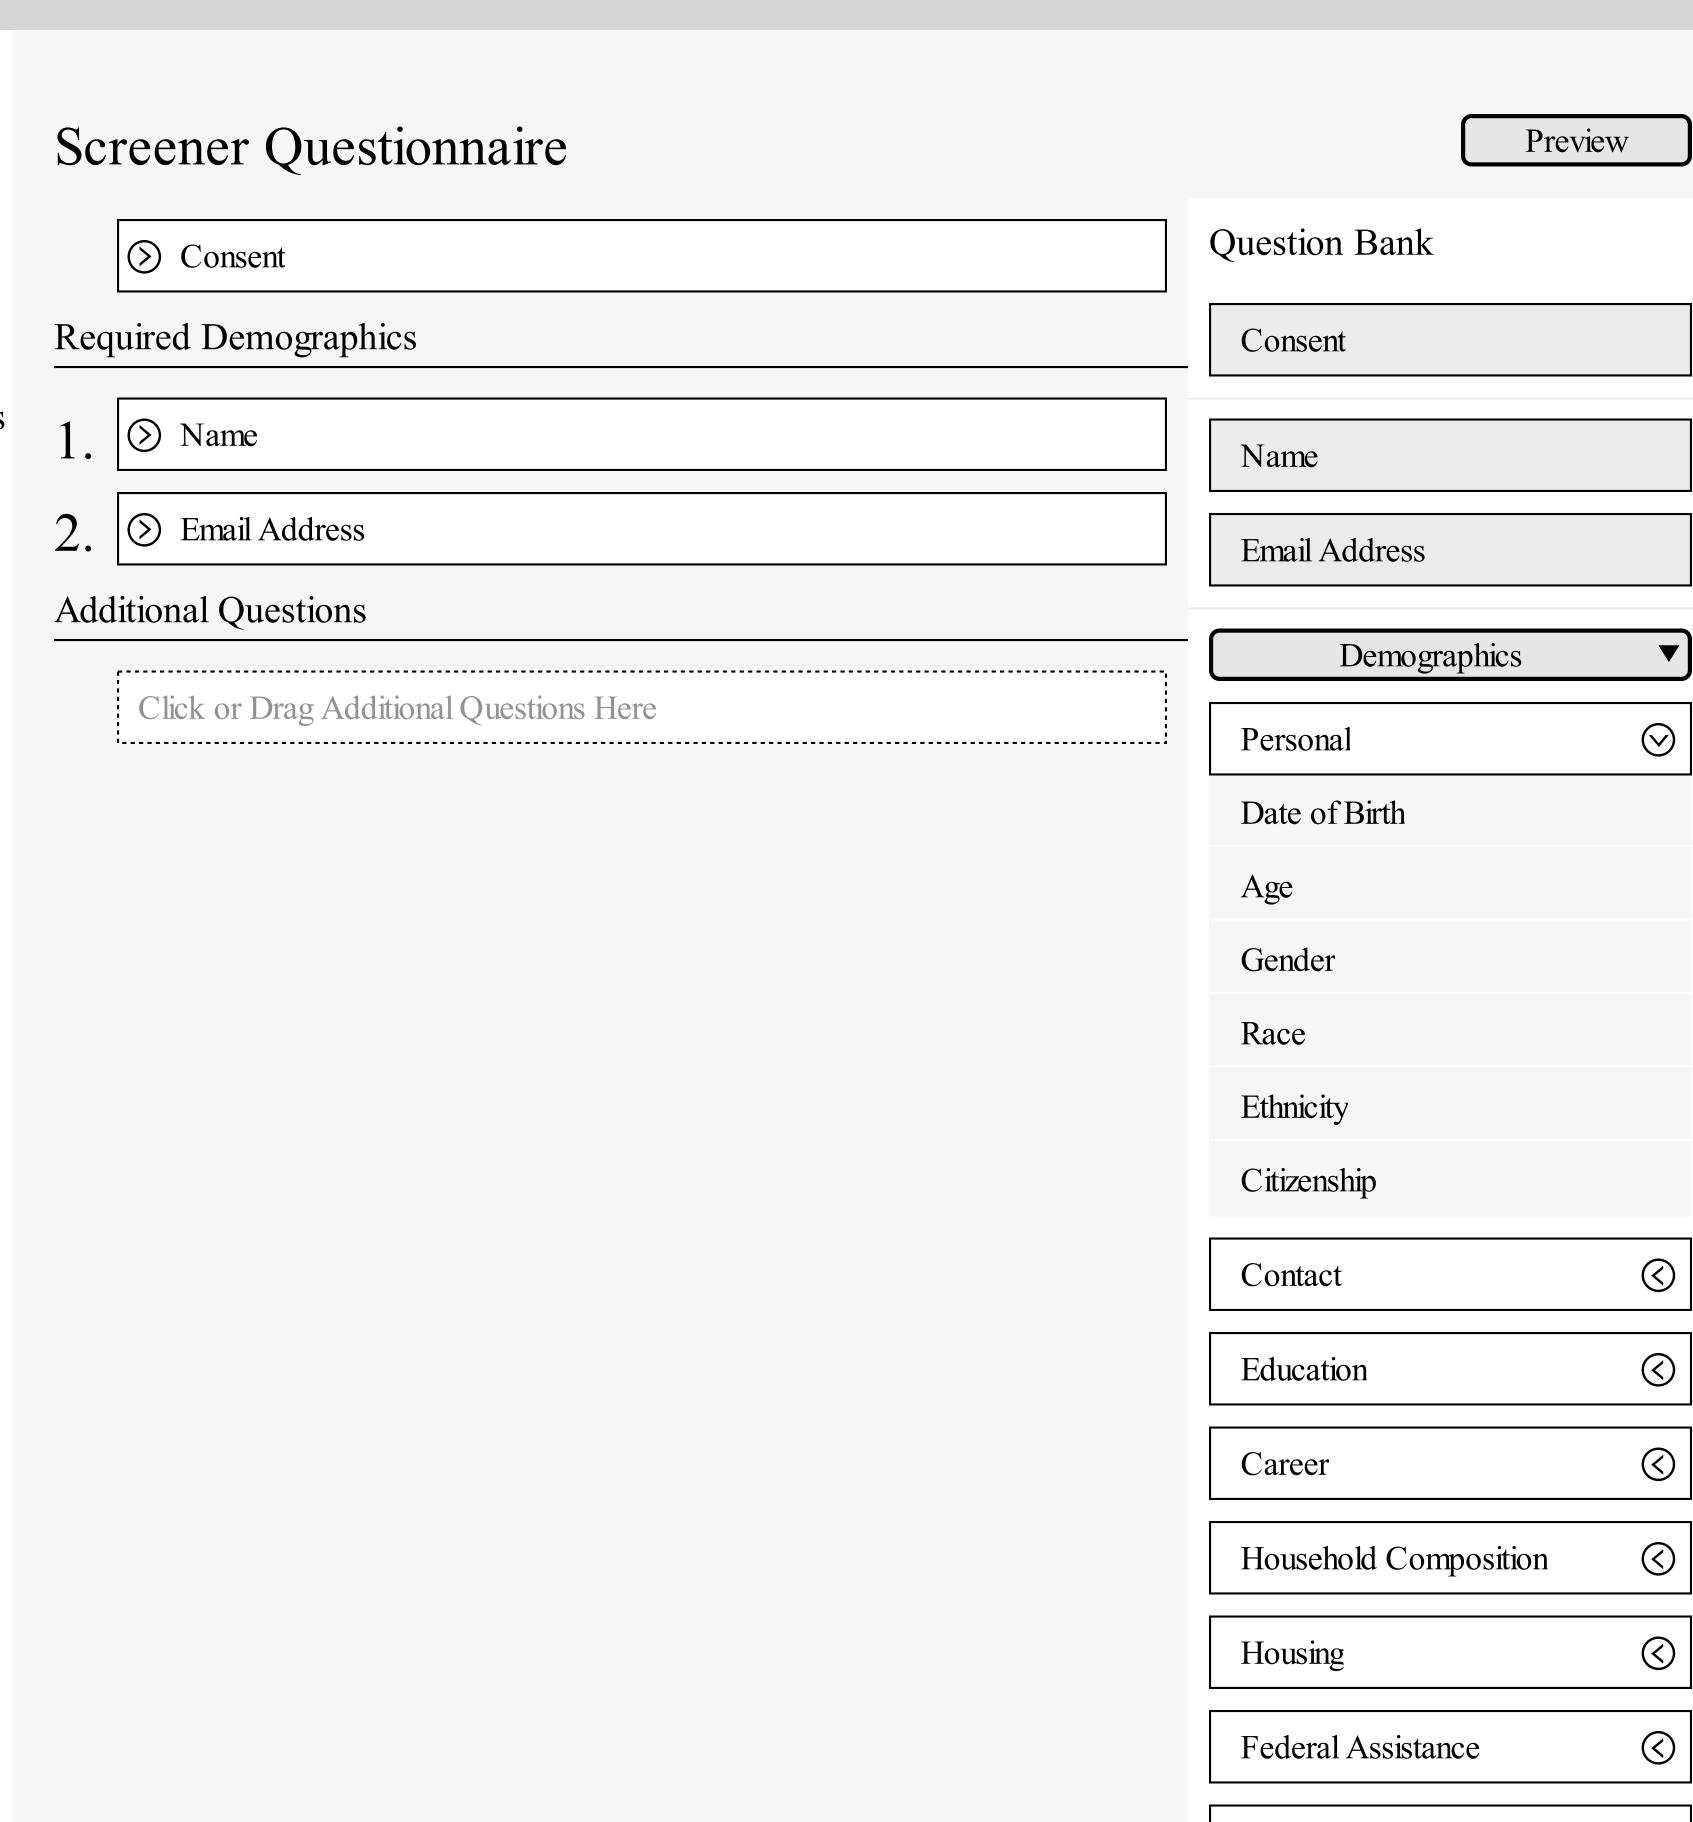

Help

Staff Center

Registry

My Studies

Report Center

**Shared Documents** 

|     | Onsent                                    | Question Bank         |          |
|-----|-------------------------------------------|-----------------------|----------|
| Lec | quired Demographics                       | Consent               |          |
| . • | Name                                      | Name                  |          |
| •   | Click or Drag Email Address Question Here | Email Address         |          |
| do  | ditional Questions                        | Demographics          |          |
|     | Click or Drag Additional Questions Here   | Personal              |          |
|     |                                           | Contact               |          |
|     |                                           | Education             |          |
|     |                                           | Career                | <u> </u> |
|     |                                           | Household Composition | _        |
|     |                                           | Housing               |          |
|     |                                           | Federal Assistance    |          |
|     |                                           | Technology            |          |