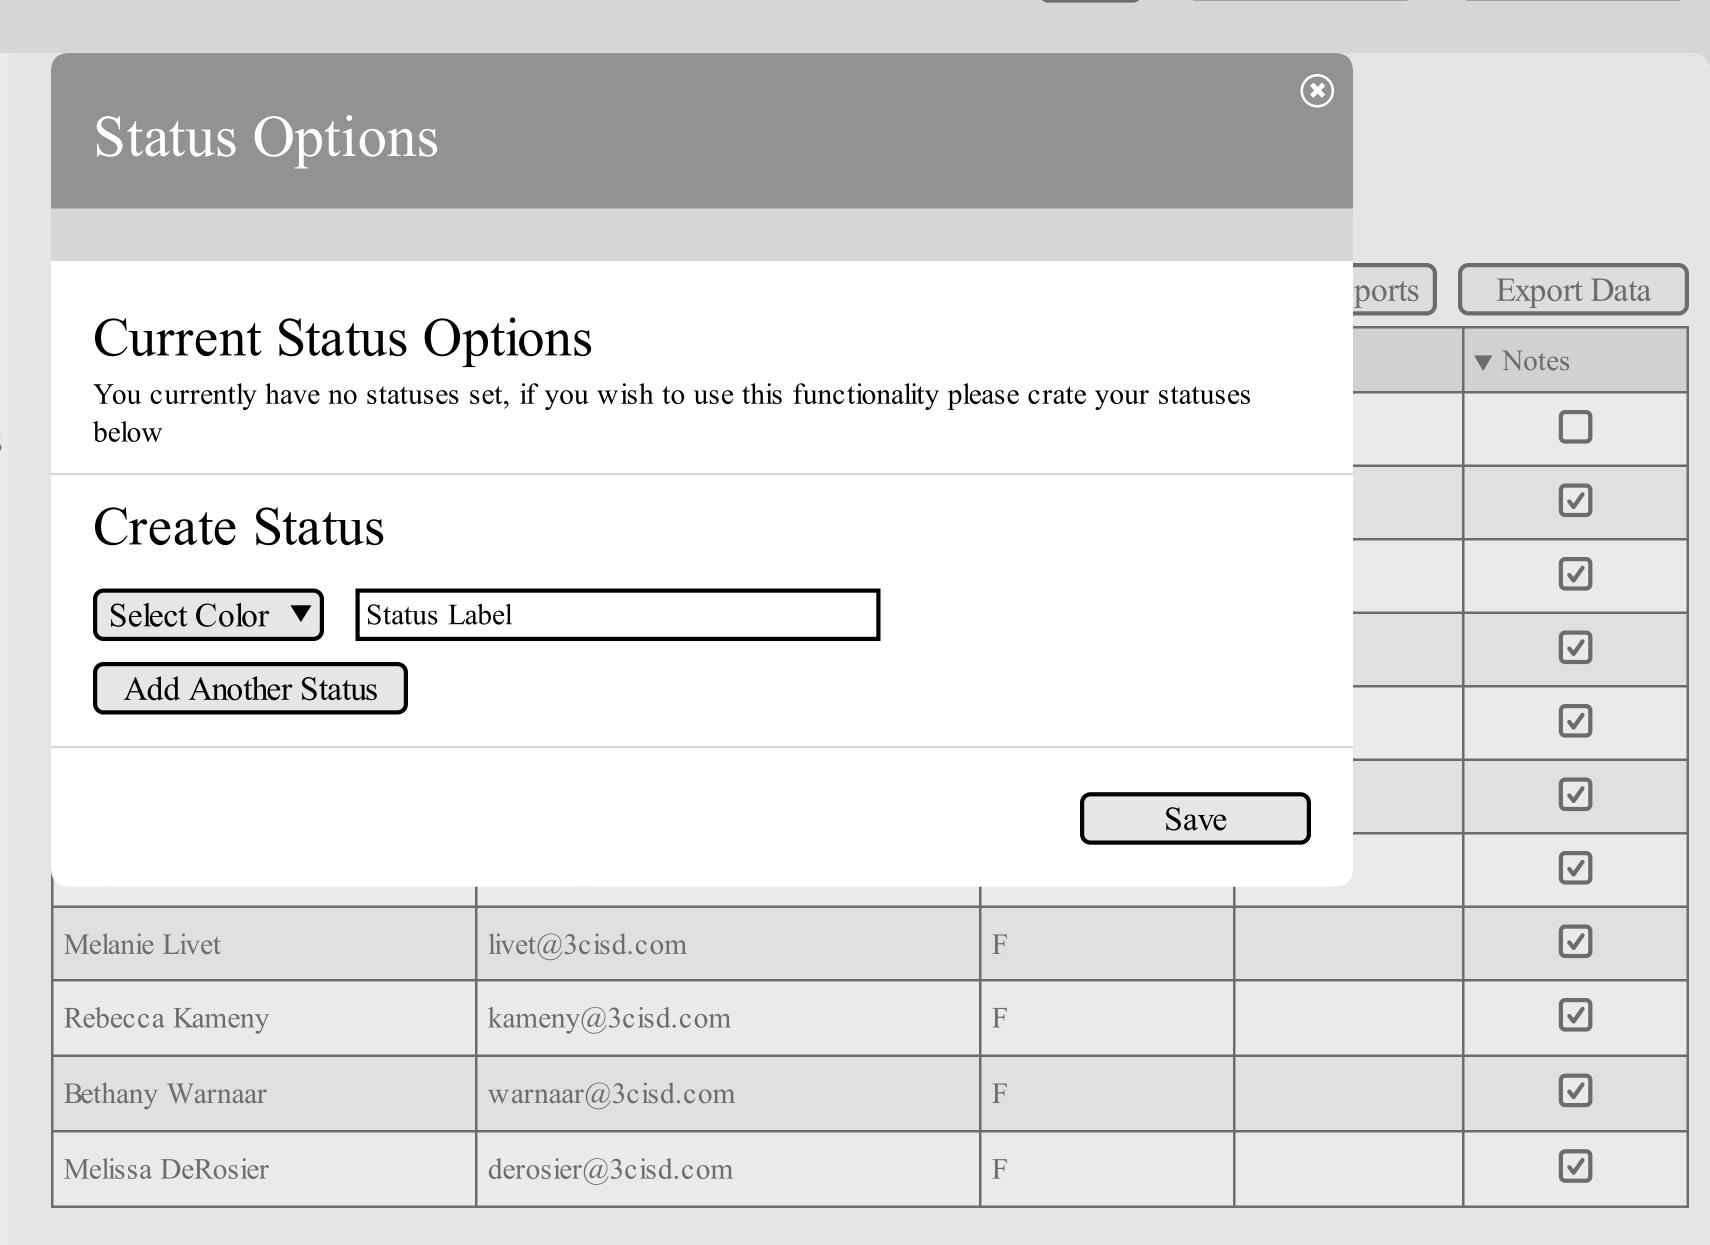

| Add Staff Members  Please add any additional staff members here not. They will be notified by email that an ac | e, you can also specify if they can see identifiable data or ecount has been created. |
|----------------------------------------------------------------------------------------------------------------|---------------------------------------------------------------------------------------|
| First Name                                                                                                     | Last Name                                                                             |
| Email Address                                                                                                  | Title                                                                                 |
| Can Manage Staff?                                                                                              |                                                                                       |
| Can View Identifiable Data?  Add Another Staff Member                                                          |                                                                                       |
|                                                                                                                | Complete                                                                              |