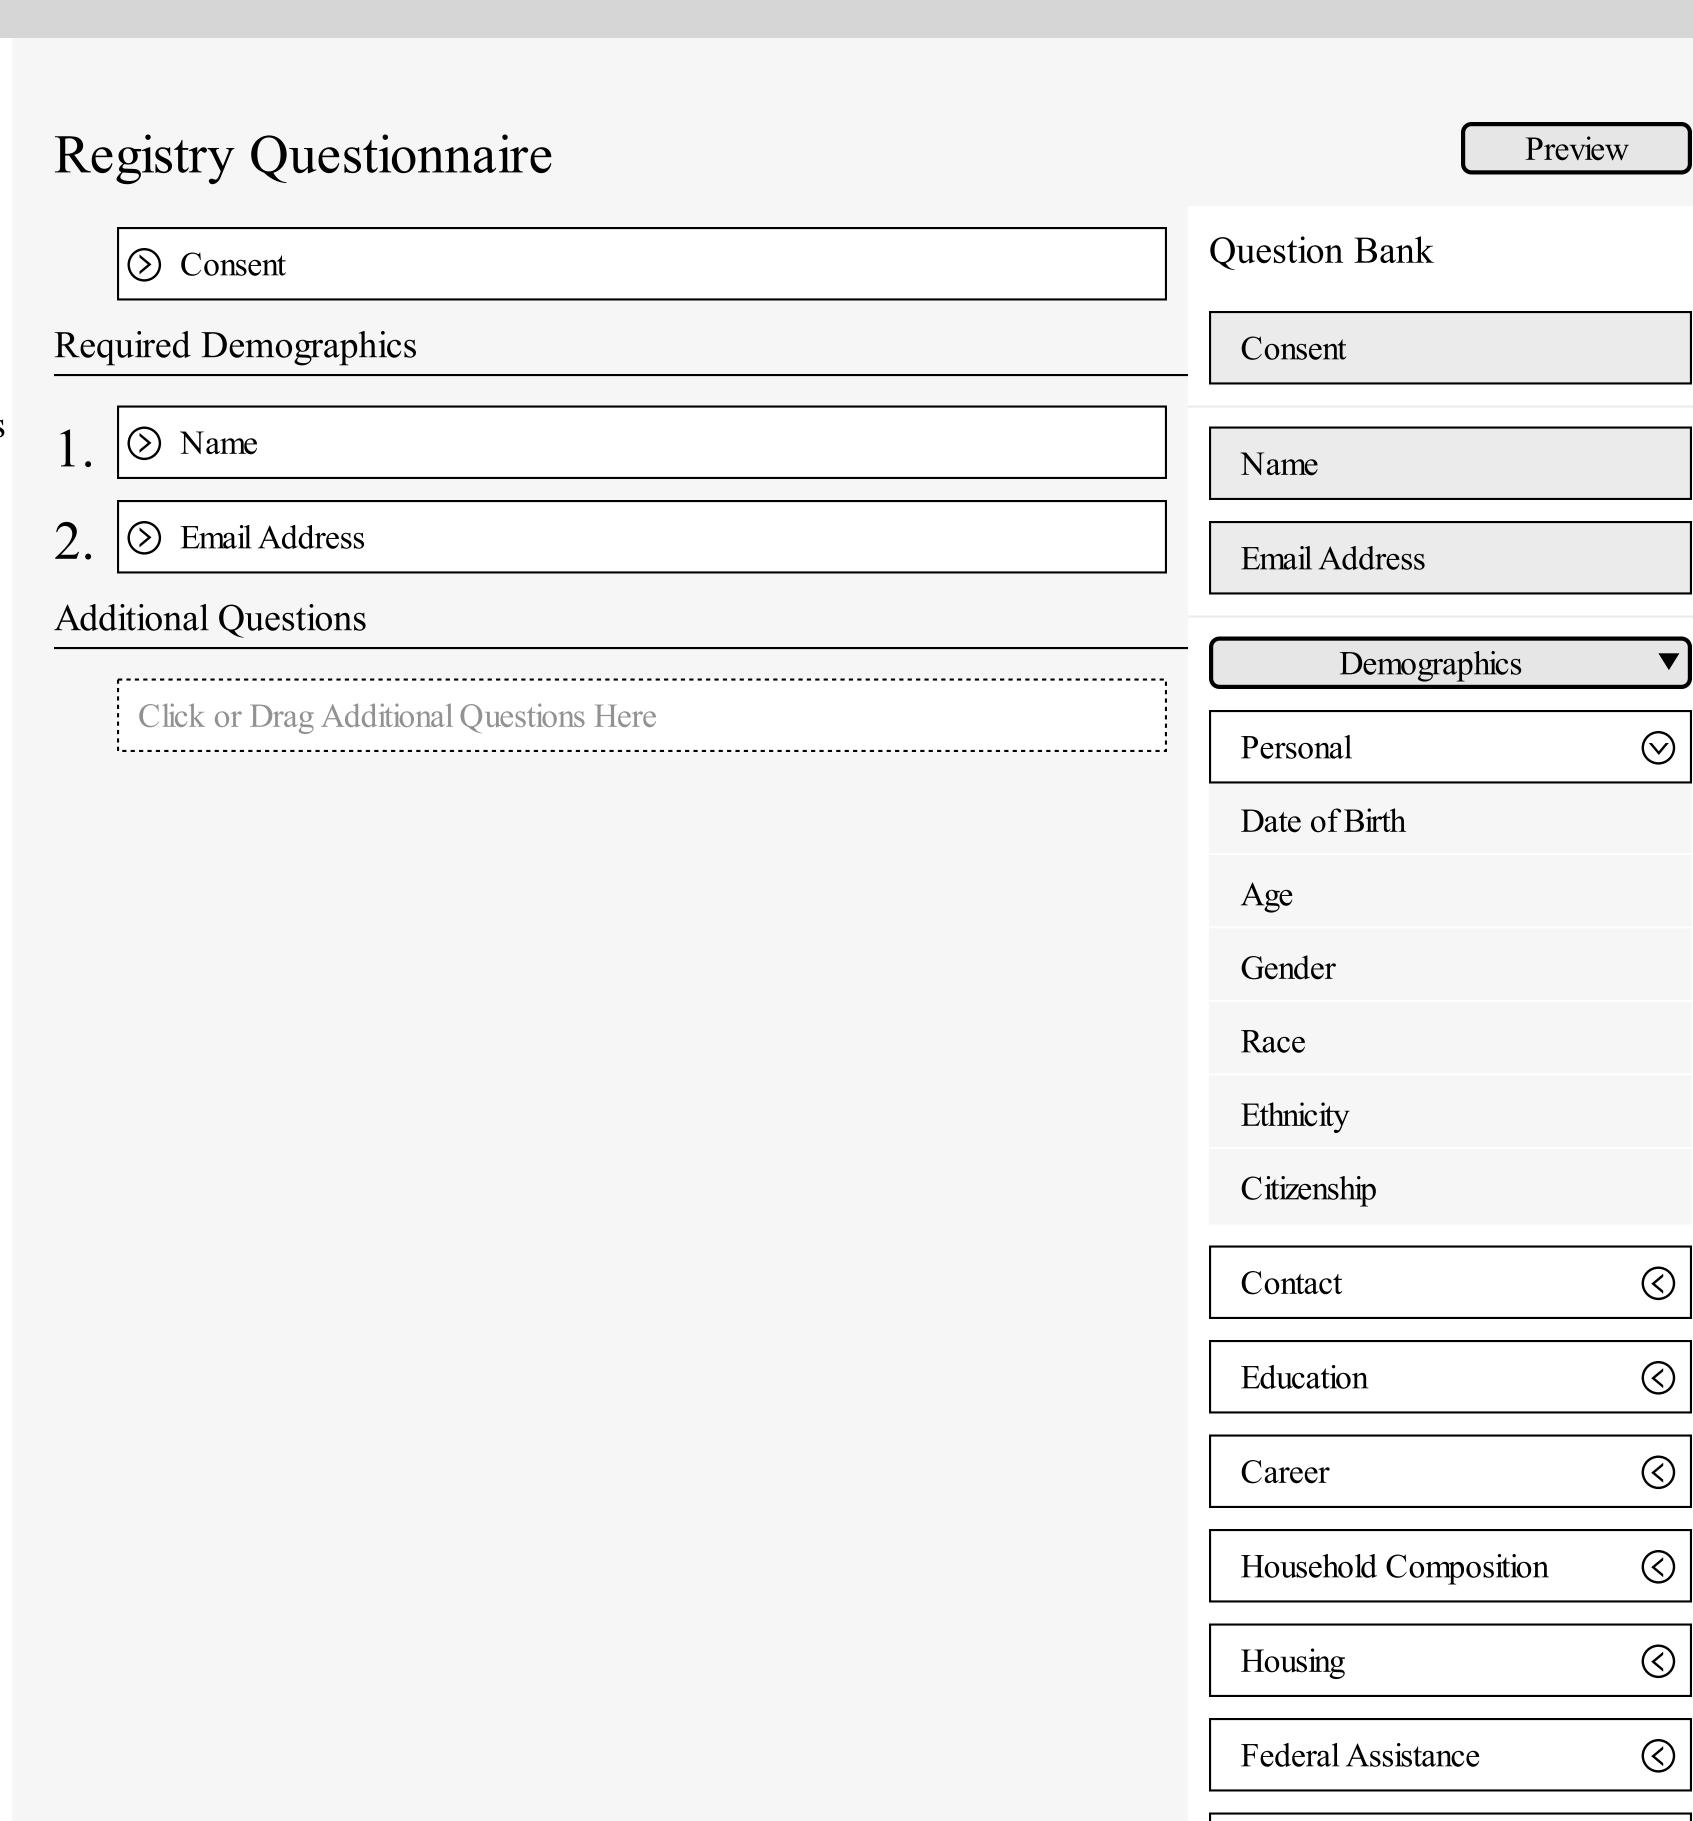

### Registry Questionnaire

Click or Drag Consent Question Here

Required Demographics

Click or Drag Name Question Here

2. Click or Drag Email Address Question Here

Additional Questions

Click or Drag Additional Questions Here

| Registry Questionnaire                       | Preview                                         |
|----------------------------------------------|-------------------------------------------------|
| Click or Drag Consent Question Here          | Question Bank                                   |
| Required Demographics                        | Consent                                         |
| 1. Click or Drag Name Question Here          | Name                                            |
| 2. Click or Drag Email Address Question Here | Email Address                                   |
| Additional Questions                         |                                                 |
| Click or Drag Additional Questions Here      | Select Question Bank Category ▼  Demographics ✓ |
|                                              | Child Demographics                              |
|                                              | Education                                       |
|                                              | Healthcare                                      |

| Required Demographics  Consent  Consent  Name  Email Address  Additional Questions  Demographics  Contact  Education  Career  Household Composition  Housing  Federal Assistance  Technology                | ○ Consent                                 | Question Bank         |
|-------------------------------------------------------------------------------------------------------------------------------------------------------------------------------------------------------------|-------------------------------------------|-----------------------|
| Click or Drag Name Question Here                                                                                                                                                                            | equired Demographics                      | Consent               |
| Click or Drag Email Address Question Here  Click or Drag Additional Questions Here  Click or Drag Additional Questions Here  Contact  Education  Career  Household Composition  Housing  Federal Assistance | Click or Drag Name Question Here          | Name                  |
| Click or Drag Additional Questions Here  Personal  Contact  Education  Career  Household Composition  Housing  Federal Assistance                                                                           | Click or Drag Email Address Question Here | Email Address         |
| Click or Drag Additional Questions Here  Personal  Contact  Education  Career  Household Composition  Housing  Federal Assistance                                                                           | dditional Questions                       | Demographics          |
| Education  Career  Household Composition  Housing  Federal Assistance                                                                                                                                       | Click or Drag Additional Questions Here   |                       |
| Career  Household Composition  Housing  Federal Assistance                                                                                                                                                  |                                           | Contact               |
| Household Composition  Housing  Federal Assistance                                                                                                                                                          |                                           | Education             |
| Housing  Federal Assistance                                                                                                                                                                                 |                                           | Career                |
| Federal Assistance                                                                                                                                                                                          |                                           | Household Composition |
|                                                                                                                                                                                                             |                                           | Housing               |
| Technology                                                                                                                                                                                                  |                                           | Federal Assistance    |
|                                                                                                                                                                                                             |                                           | Technology            |