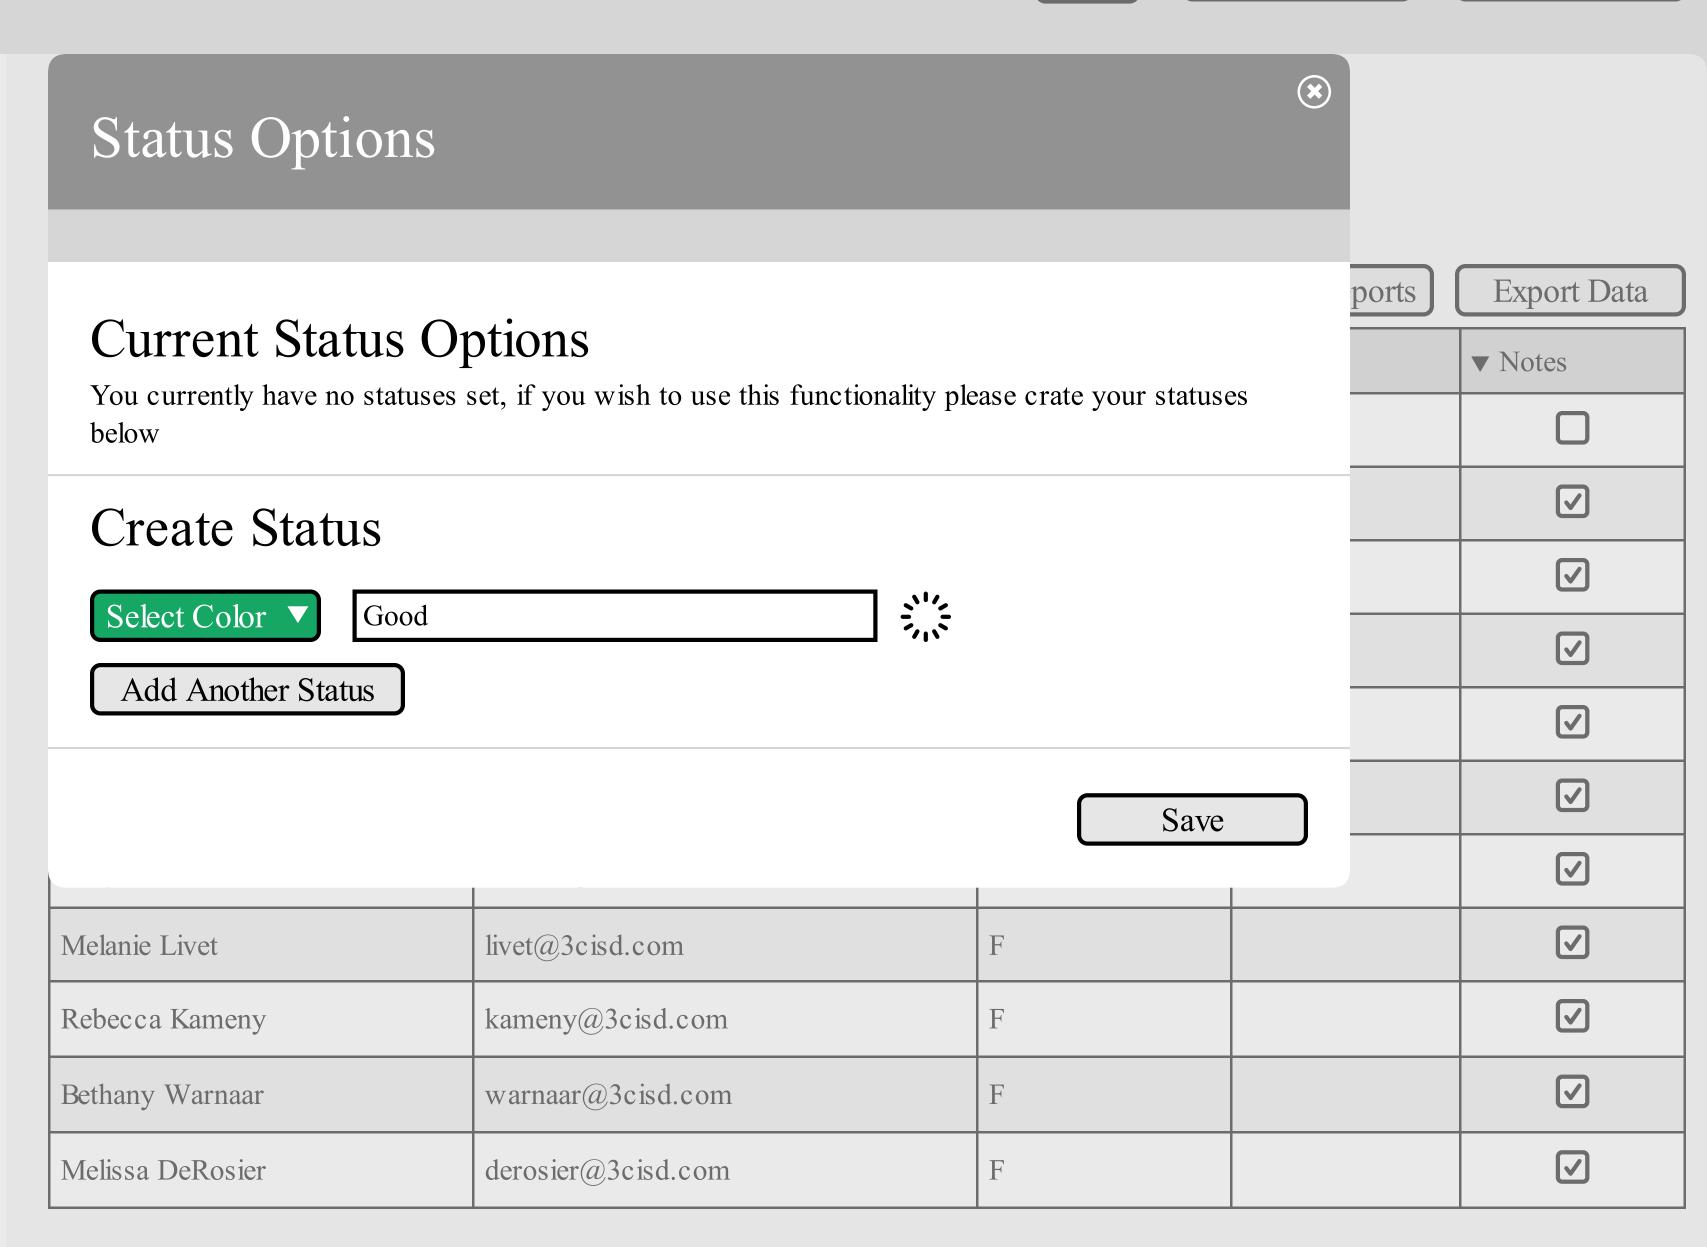

| Add Staff Members  Please add any additional staff members here not. They will be notified by email that an ac | e, you can also specify if they can see identifiable data or ecount has been created. |
|----------------------------------------------------------------------------------------------------------------|---------------------------------------------------------------------------------------|
| First Name                                                                                                     | Last Name                                                                             |
| Email Address                                                                                                  | Title                                                                                 |
| Can Manage Staff?                                                                                              |                                                                                       |
| Can View Identifiable Data?  Add Another Staff Member                                                          |                                                                                       |
|                                                                                                                | Complete                                                                              |