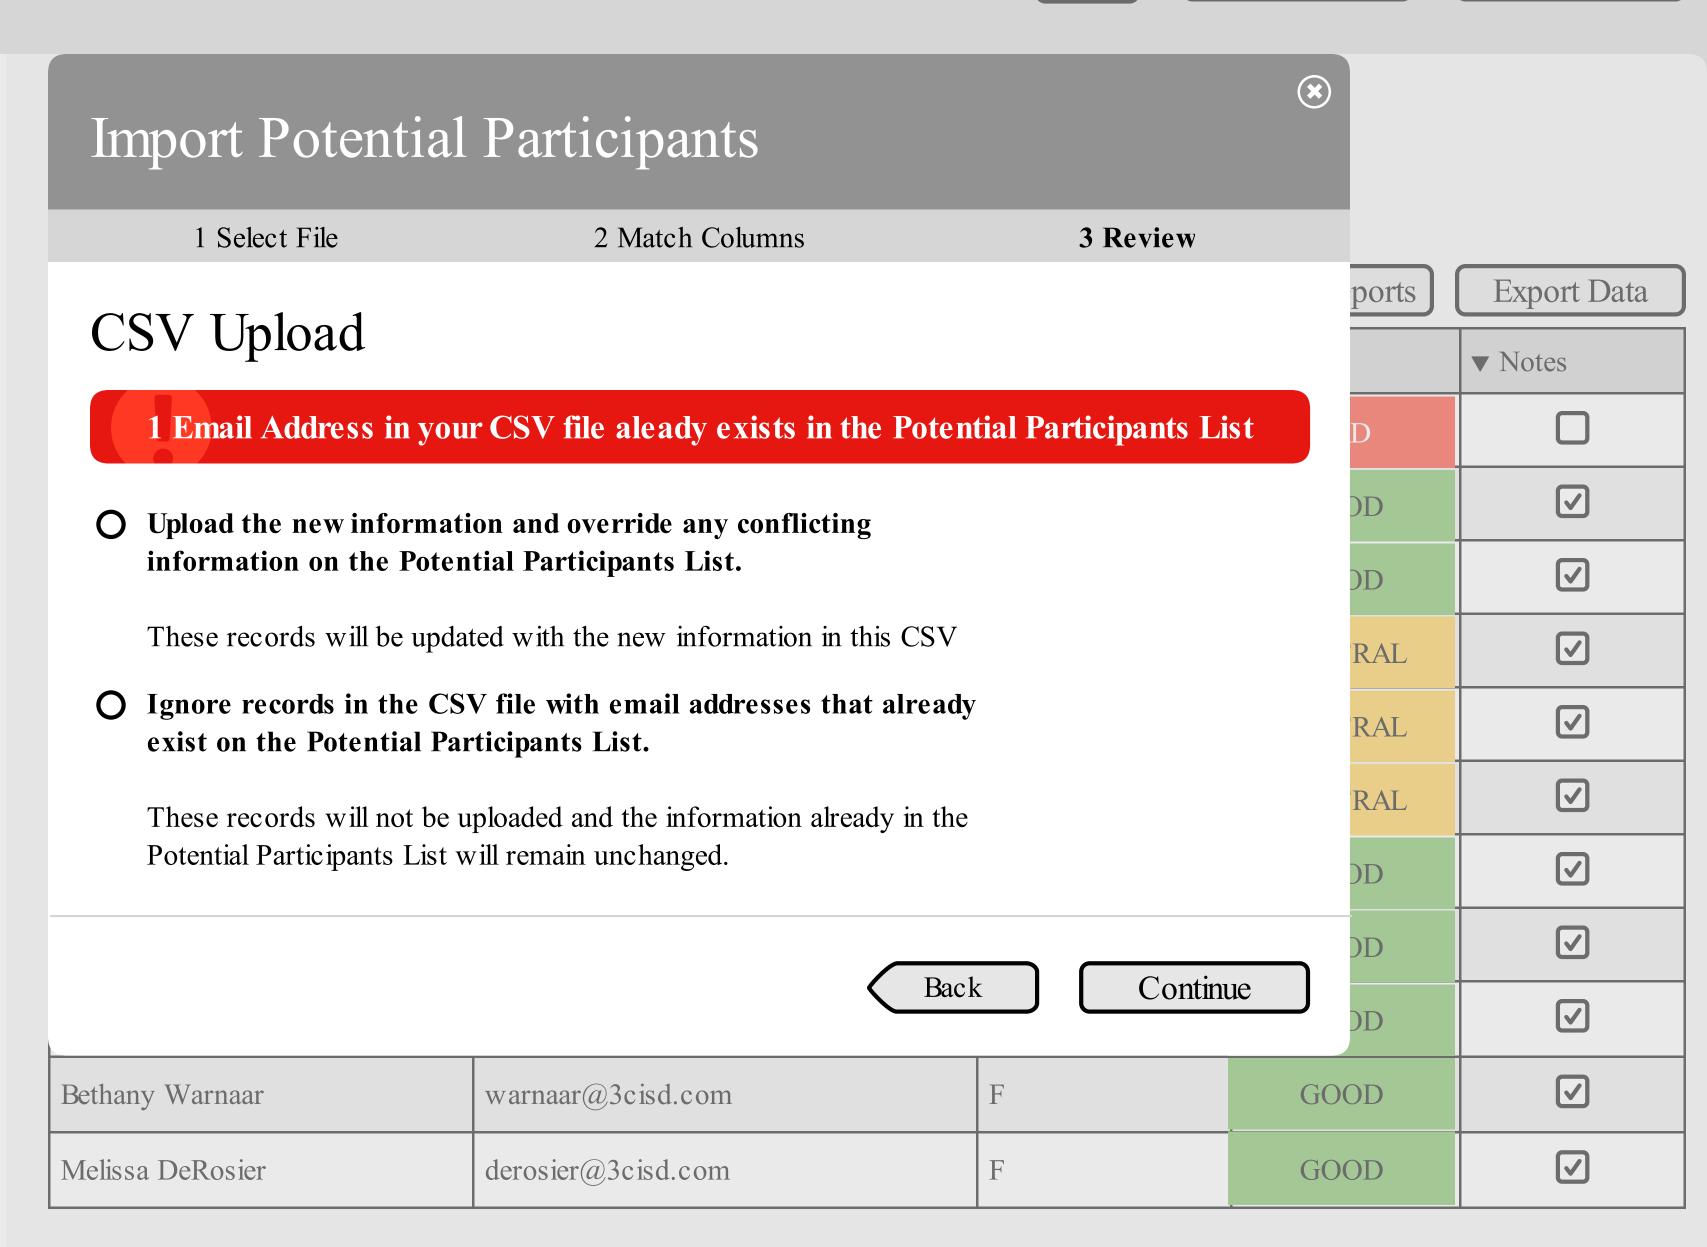

.com   | F        | GOOD           | ✓           |
| Bethany Warnaar  | warnaar@3cisd.com  | F        | GOOD           | ✓           |
| Melissa DeRosier | derosier@3cisd.com | F        | GOOD           | ✓           |



Shared Docs

Help

Staff Center

Registry

My Studies

Report Center

**Shared Documents** 





Shared Docs

Help

Staff Center

Registry

My Studies

Report Center

**Shared Documents** 





Shared Docs

Help

Staff Center

Registry

My Studies

Report Center

**Shared Documents** 





Shared Docs

Help

Staff Center

Registry

My Studies

Report Center

**Shared Documents** 





Shared Docs

Help

Staff Center

Registry

My Studies

Report Center

**Shared Documents** 





Shared Docs

Help

Staff Center

Registry

My Studies

Report Center

**Shared Documents** 





Shared Docs

Help

Staff Center

Registry

My Studies

Report Center

**Shared Documents** 





Shared Docs

Help

Staff Center

Registry

My Studies

Report Center

**Shared Documents** 

Help Center

#### Participant Registry

Potential Participants

**◎ ③** 

0

**1**1

**SEARCH** 

Demographic Snapshot

Generate Report

Recruitment
Questionnaire

11 Respondents
14 Questions

**EDIT** 

Registry
Portal

URL: http://www.rimsapplication/example

EDIT

0

Shared Docs

Help

\*

**\*** 

Staff Center

Registry

My Studies

Report Center

**Shared Documents** 

Help Center





#### **My Alerts**

You have 11 new participants in Test Study

Go to Test Study

You have 23 new participants in Test Study 2

Go to Test Study 2

You have **0** participants in Child Study

Add participants to