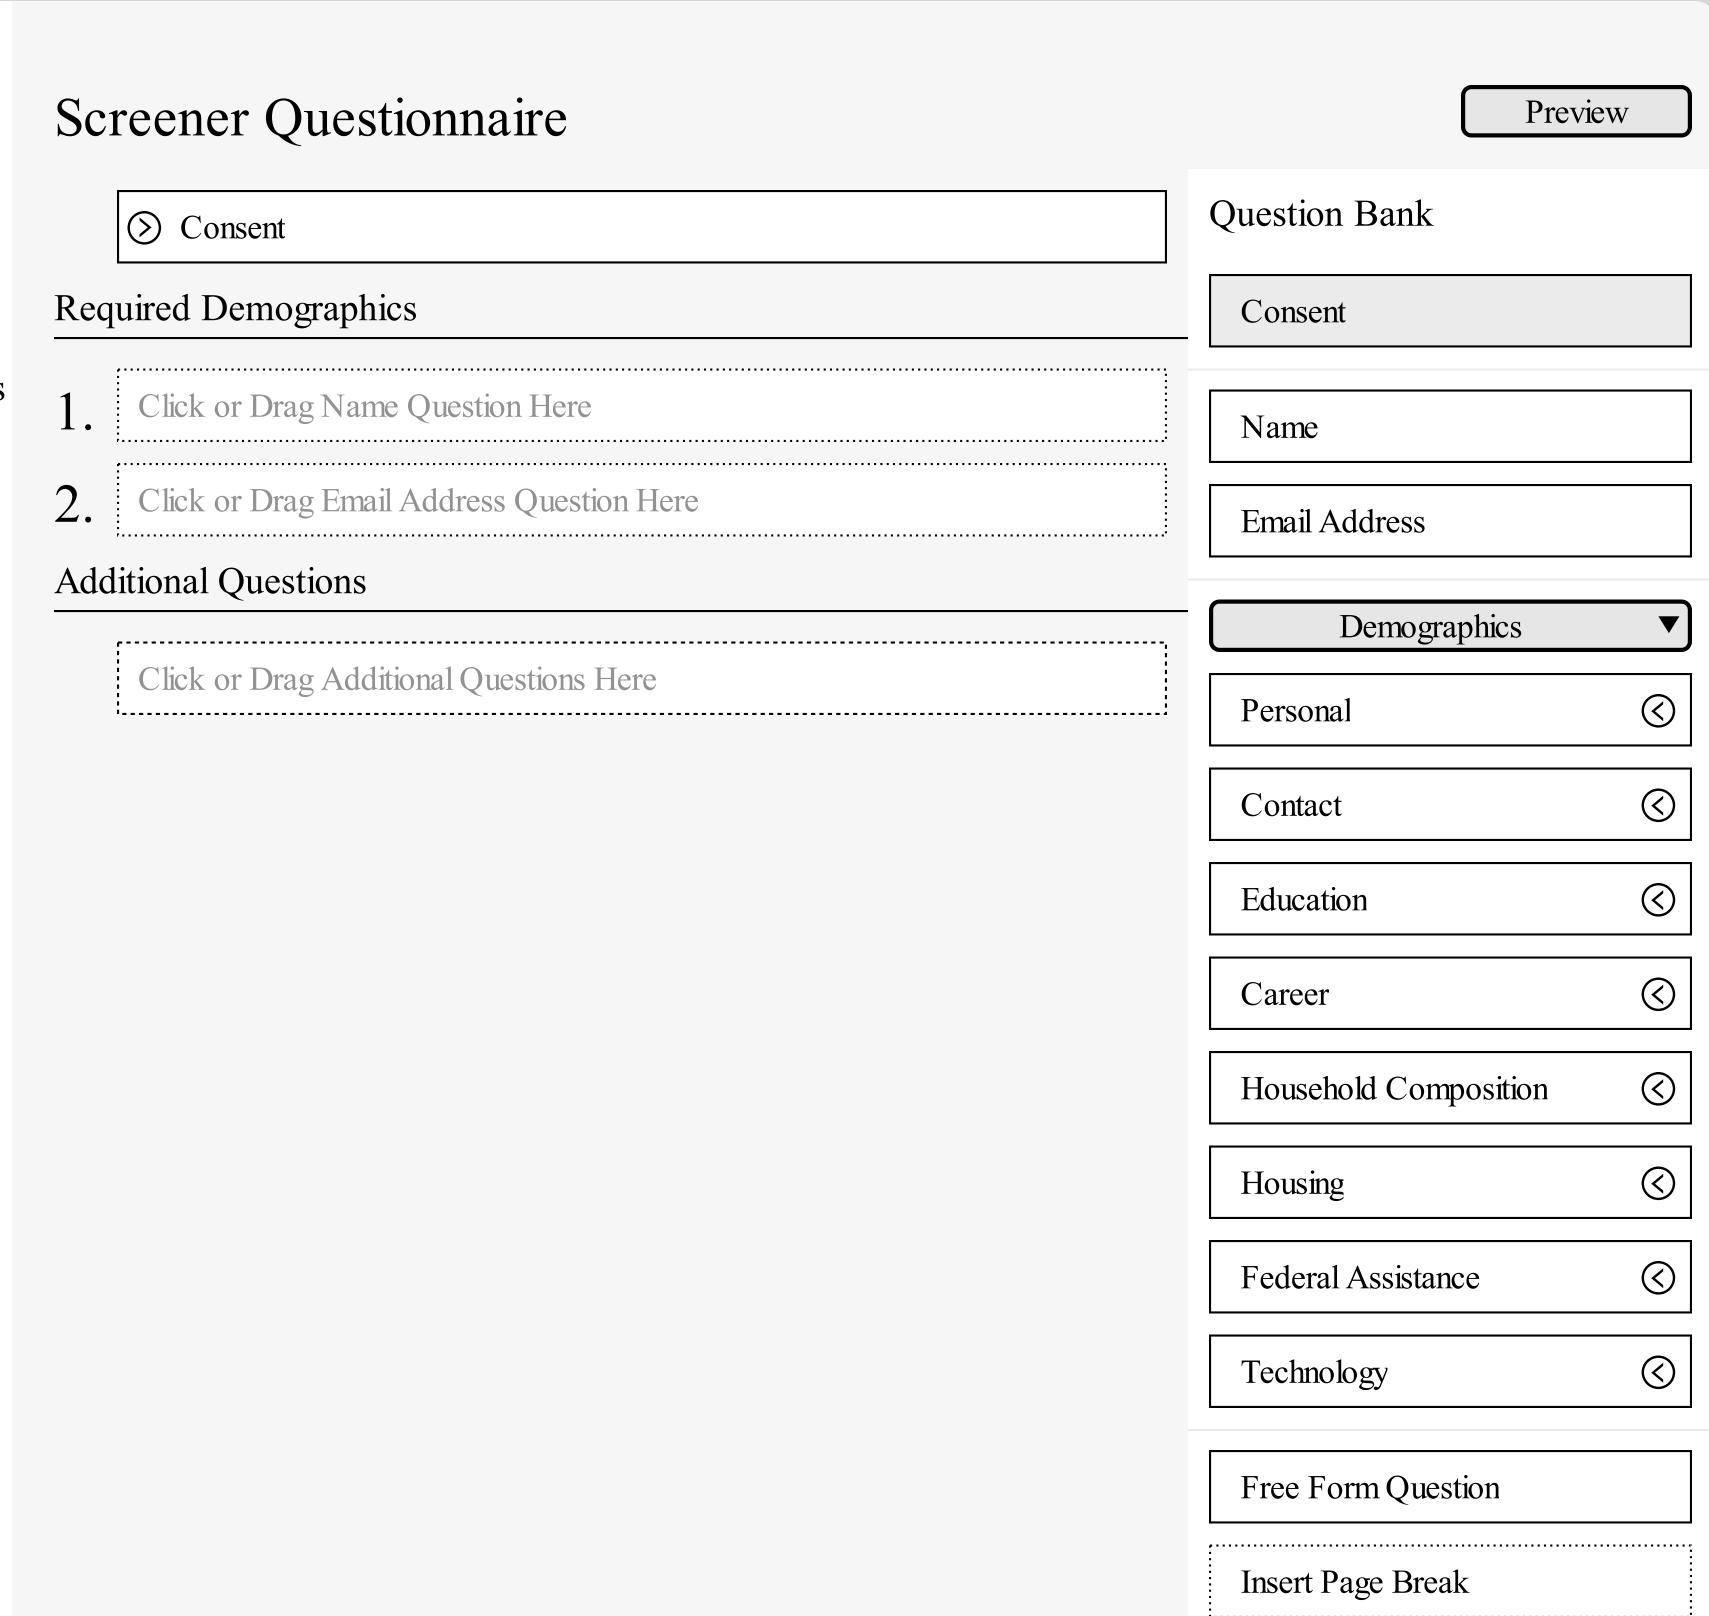

### Registry Questionnaire

Click or Drag Consent Question Here

Required Demographics

Click or Drag Name Question Here

2. Click or Drag Email Address Question Here

Additional Questions

Click or Drag Additional Questions Here

**Question Bank** 

Consent

Name

Email Address

Select Question Bank Category ▼

Free Form Question

Insert Page Break

0