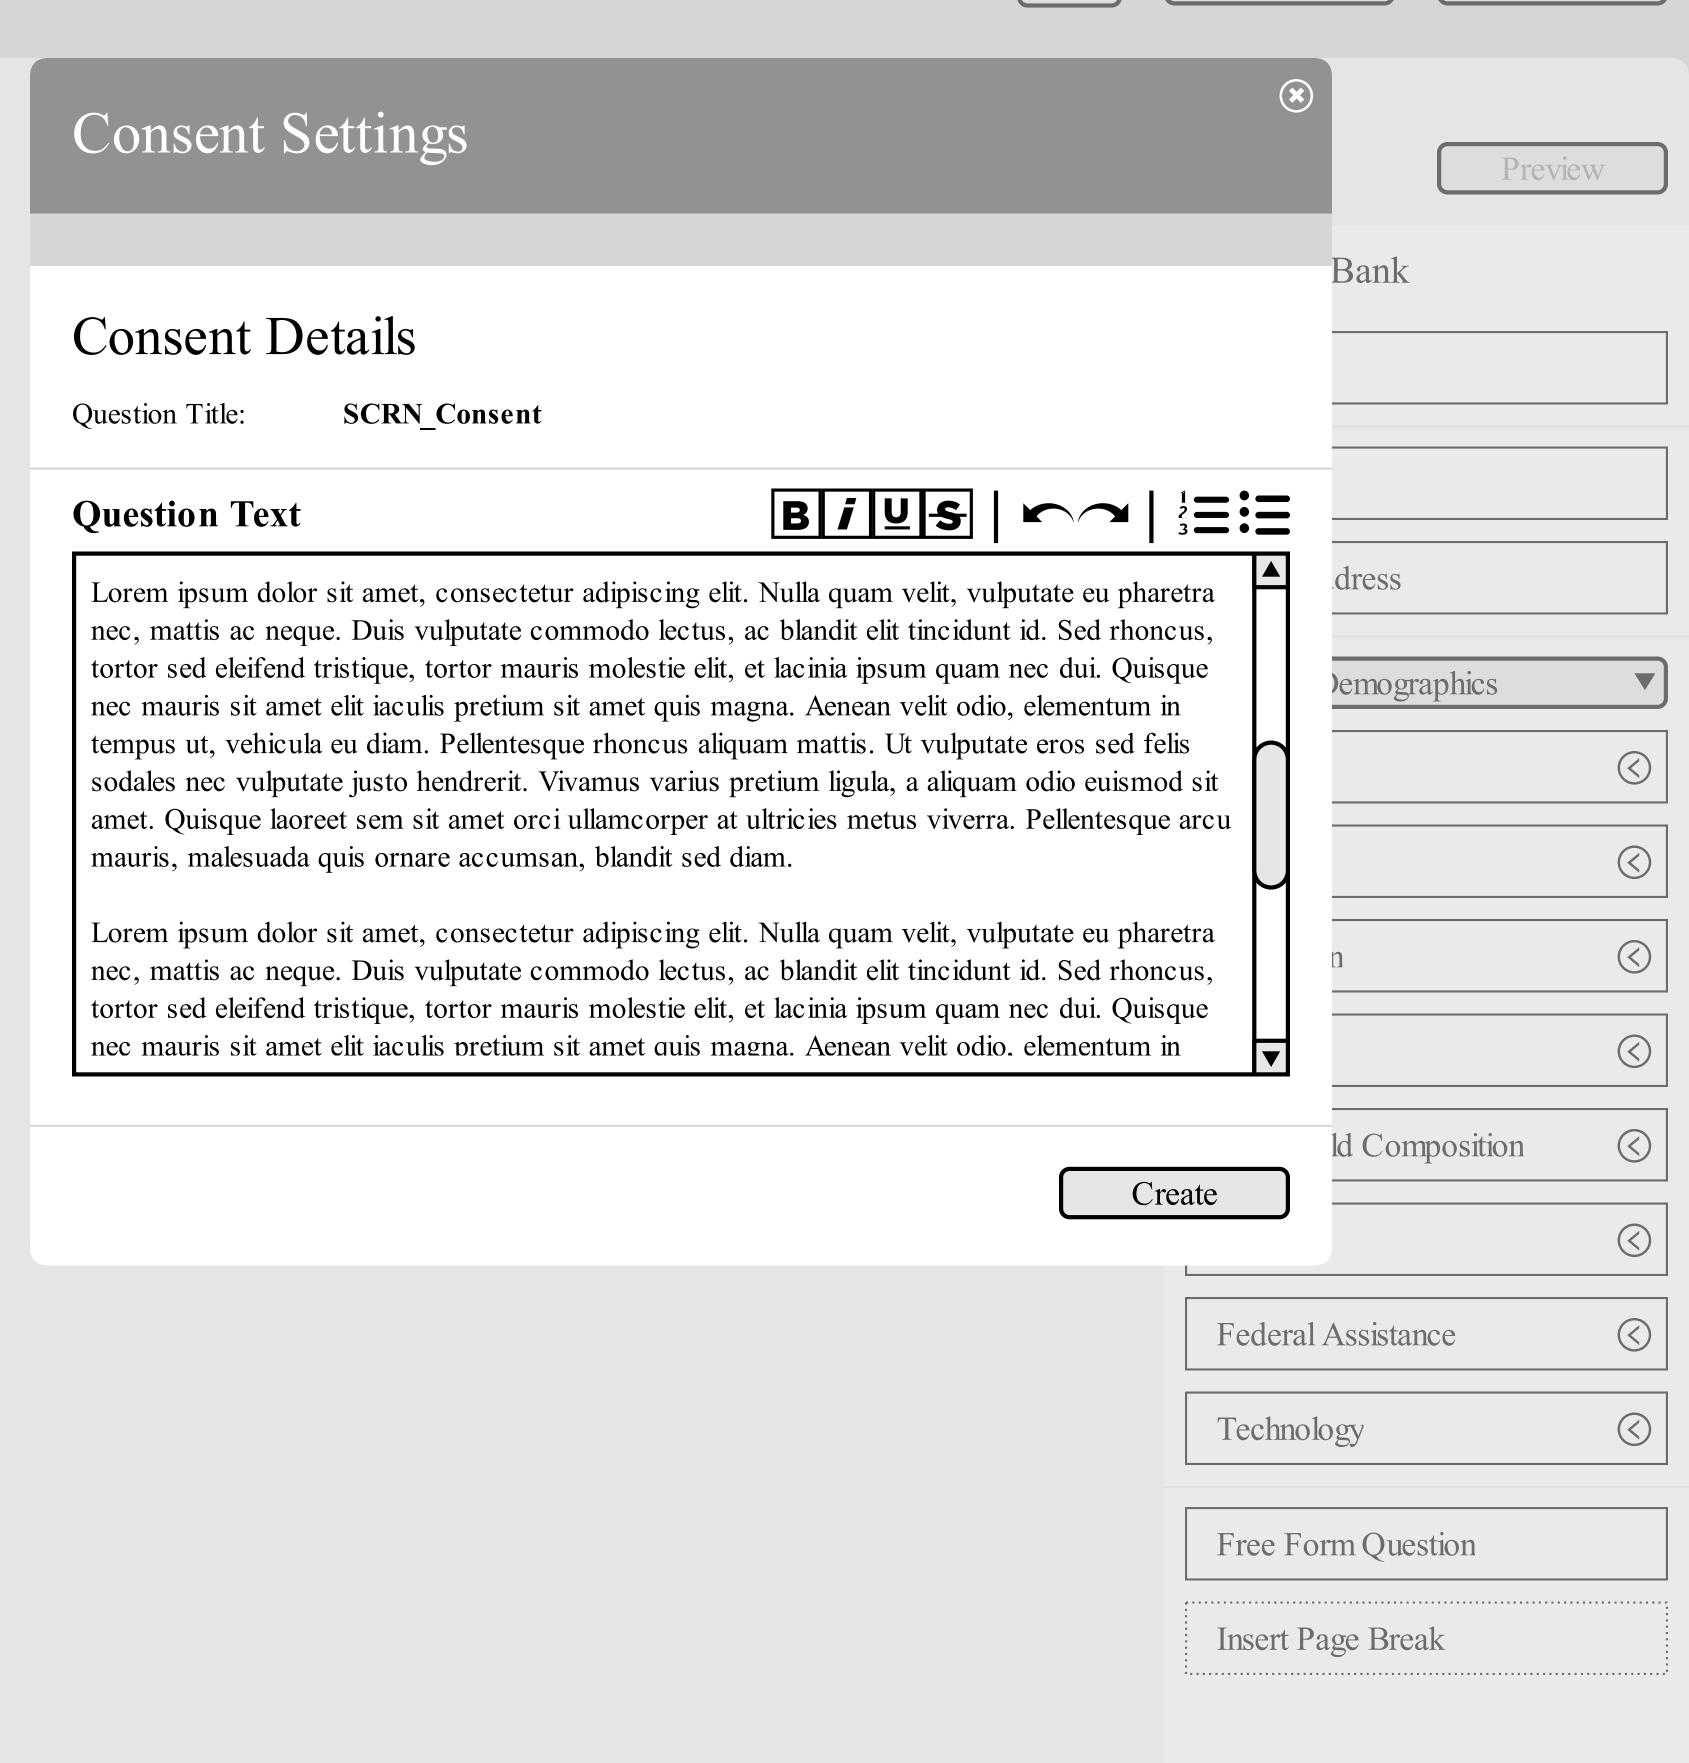

### Registry Questionnaire

Click or Drag Consent Question Here

Required Demographics

Click or Drag Name Question Here

2. Click or Drag Email Address Question Here

Additional Questions

Click or Drag Additional Questions Here

**Question Bank** 

Consent

Name

Email Address

Select Question Bank Category ▼

Free Form Question

Insert Page Break

0