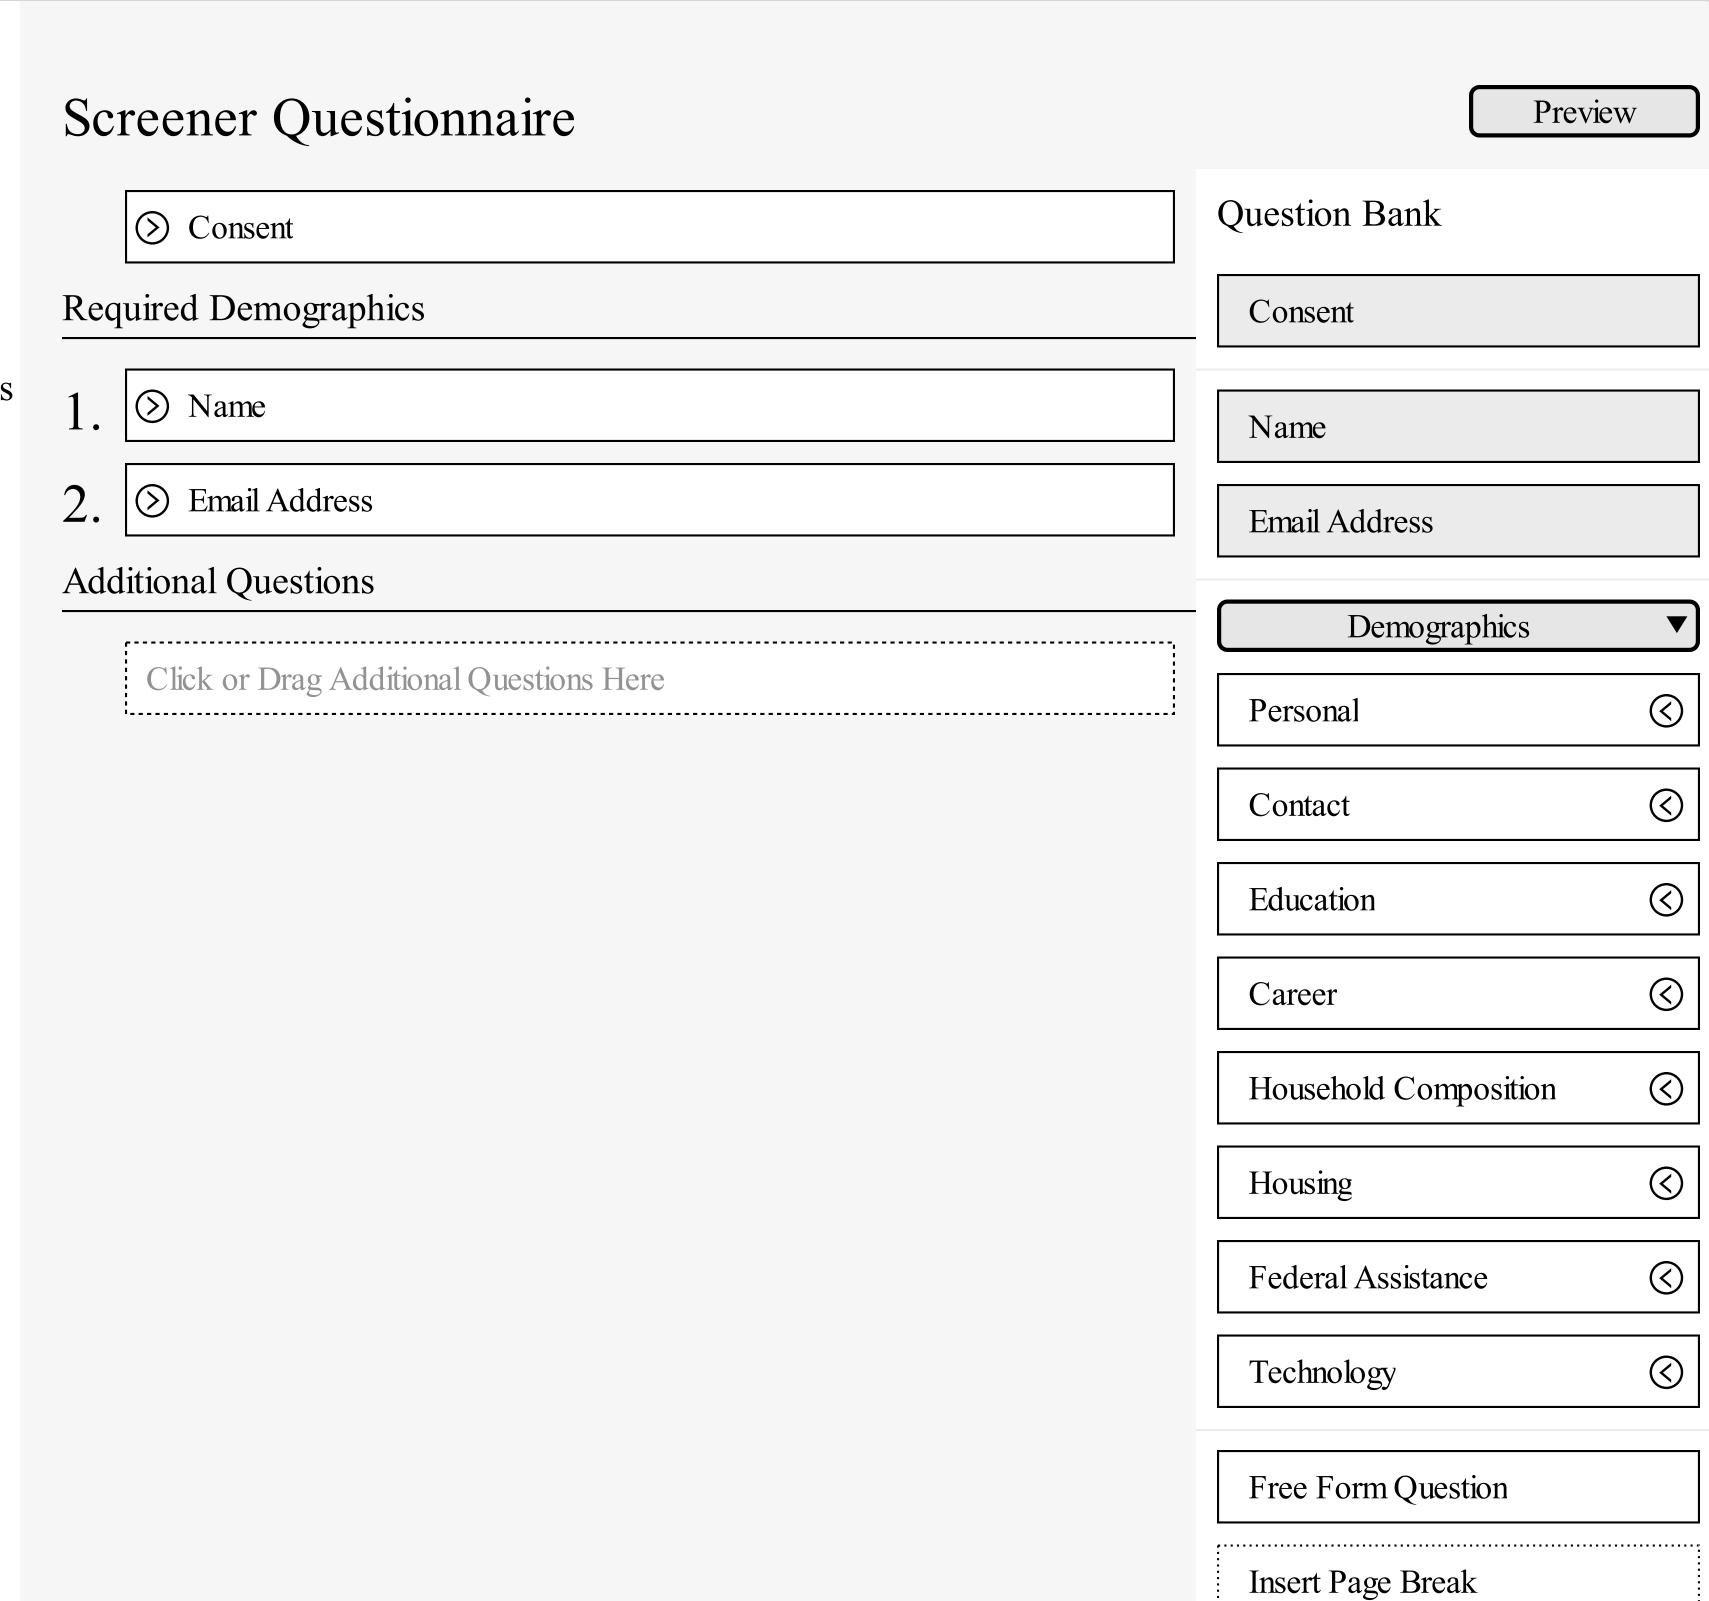

| Required Demographics  Consent  Consent  Name  Email Address  Additional Questions  Demographics  Contact  Education  Career  Household Composition  Housing  Federal Assistance  Technology                | ○ Consent                                 | Question Bank         |
|-------------------------------------------------------------------------------------------------------------------------------------------------------------------------------------------------------------|-------------------------------------------|-----------------------|
| Click or Drag Name Question Here                                                                                                                                                                            | equired Demographics                      | Consent               |
| Click or Drag Email Address Question Here  Click or Drag Additional Questions Here  Click or Drag Additional Questions Here  Contact  Education  Career  Household Composition  Housing  Federal Assistance | Click or Drag Name Question Here          | Name                  |
| Click or Drag Additional Questions Here  Personal  Contact  Education  Career  Household Composition  Housing  Federal Assistance                                                                           | Click or Drag Email Address Question Here | Email Address         |
| Click or Drag Additional Questions Here  Personal  Contact  Education  Career  Household Composition  Housing  Federal Assistance                                                                           | dditional Questions                       | Demographics          |
| Education  Career  Household Composition  Housing  Federal Assistance                                                                                                                                       | Click or Drag Additional Questions Here   |                       |
| Career  Household Composition  Housing  Federal Assistance                                                                                                                                                  |                                           | Contact               |
| Household Composition  Housing  Federal Assistance                                                                                                                                                          |                                           | Education             |
| Housing  Federal Assistance                                                                                                                                                                                 |                                           | Career                |
| Federal Assistance                                                                                                                                                                                          |                                           | Household Composition |
|                                                                                                                                                                                                             |                                           | Housing               |
| Technology                                                                                                                                                                                                  |                                           | Federal Assistance    |
|                                                                                                                                                                                                             |                                           | Technology            |