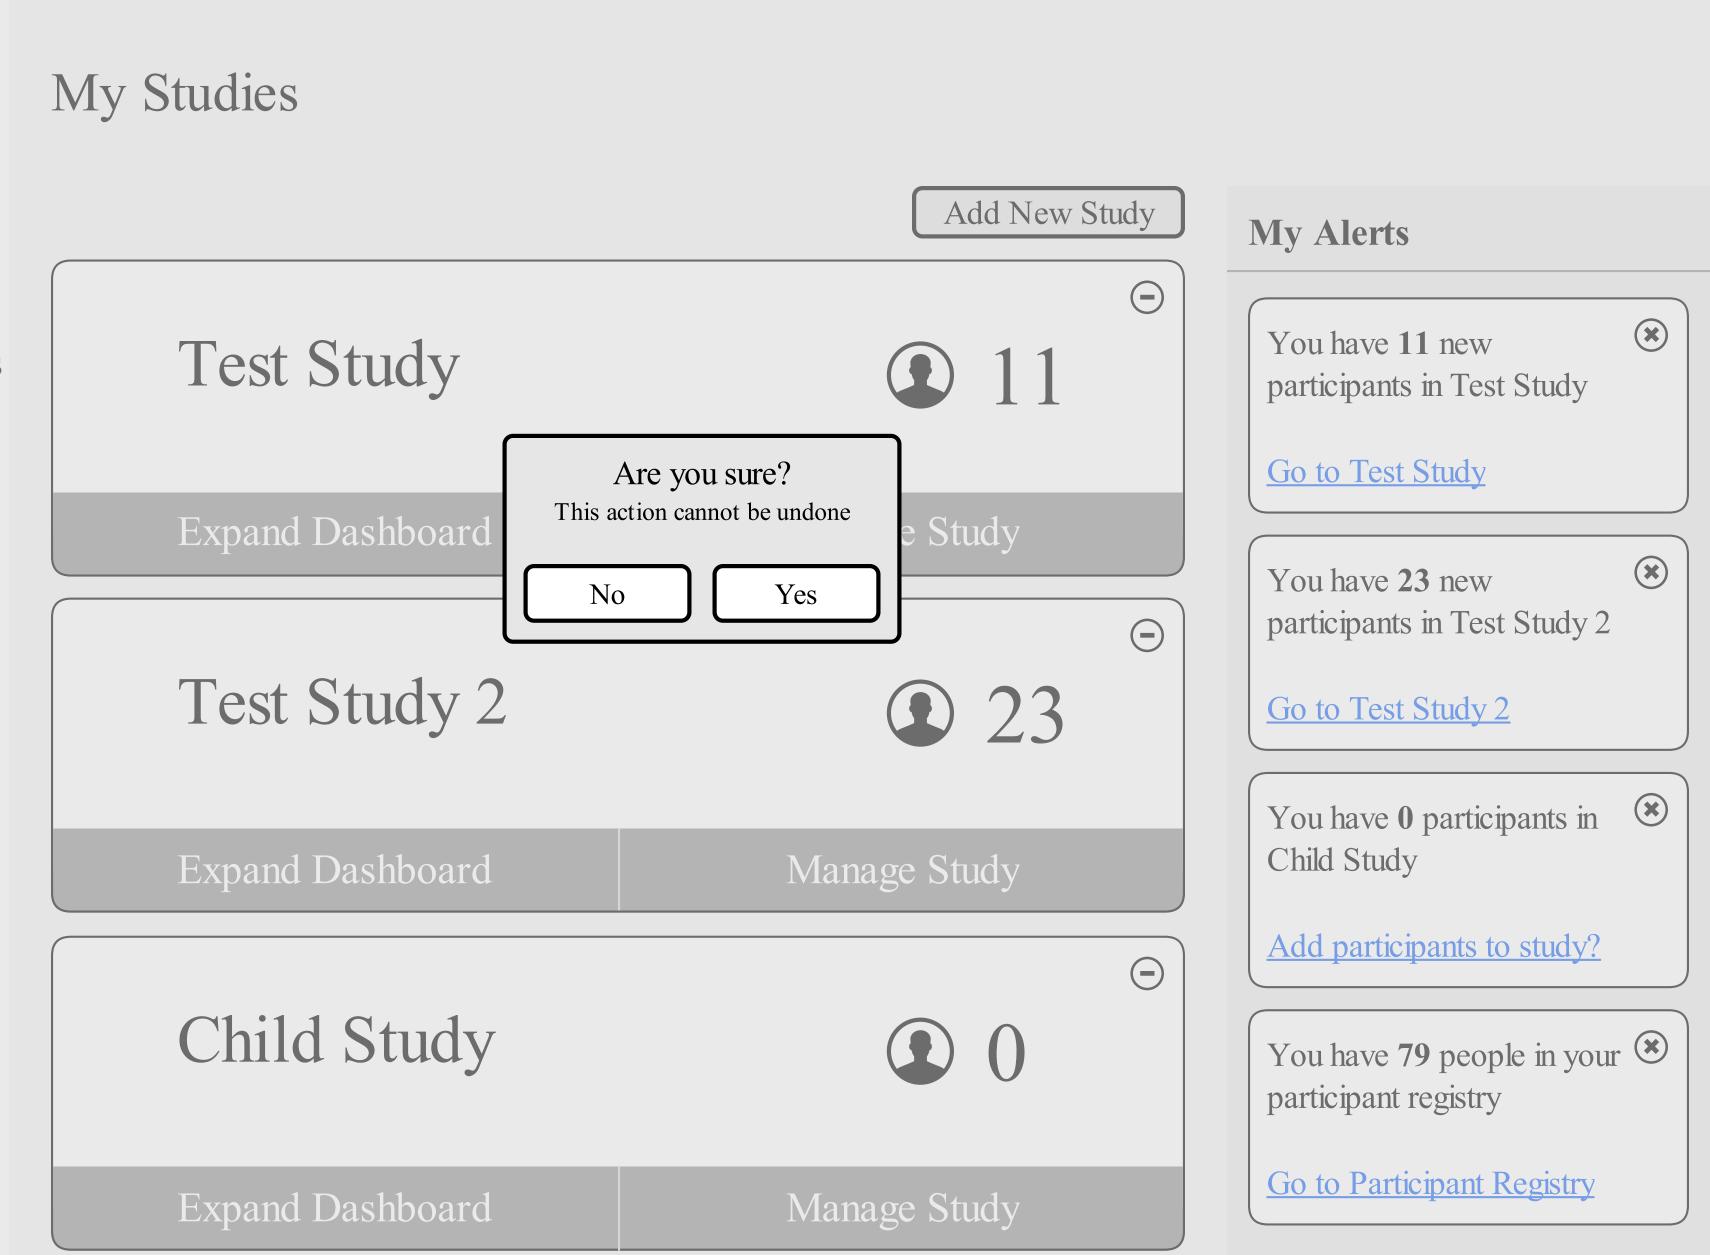

**Shared Documents** 

Help Center

My Studies

Start A New Study

**My Alerts** 

You currently have no studies running.

Start a new study?

Shared Docs