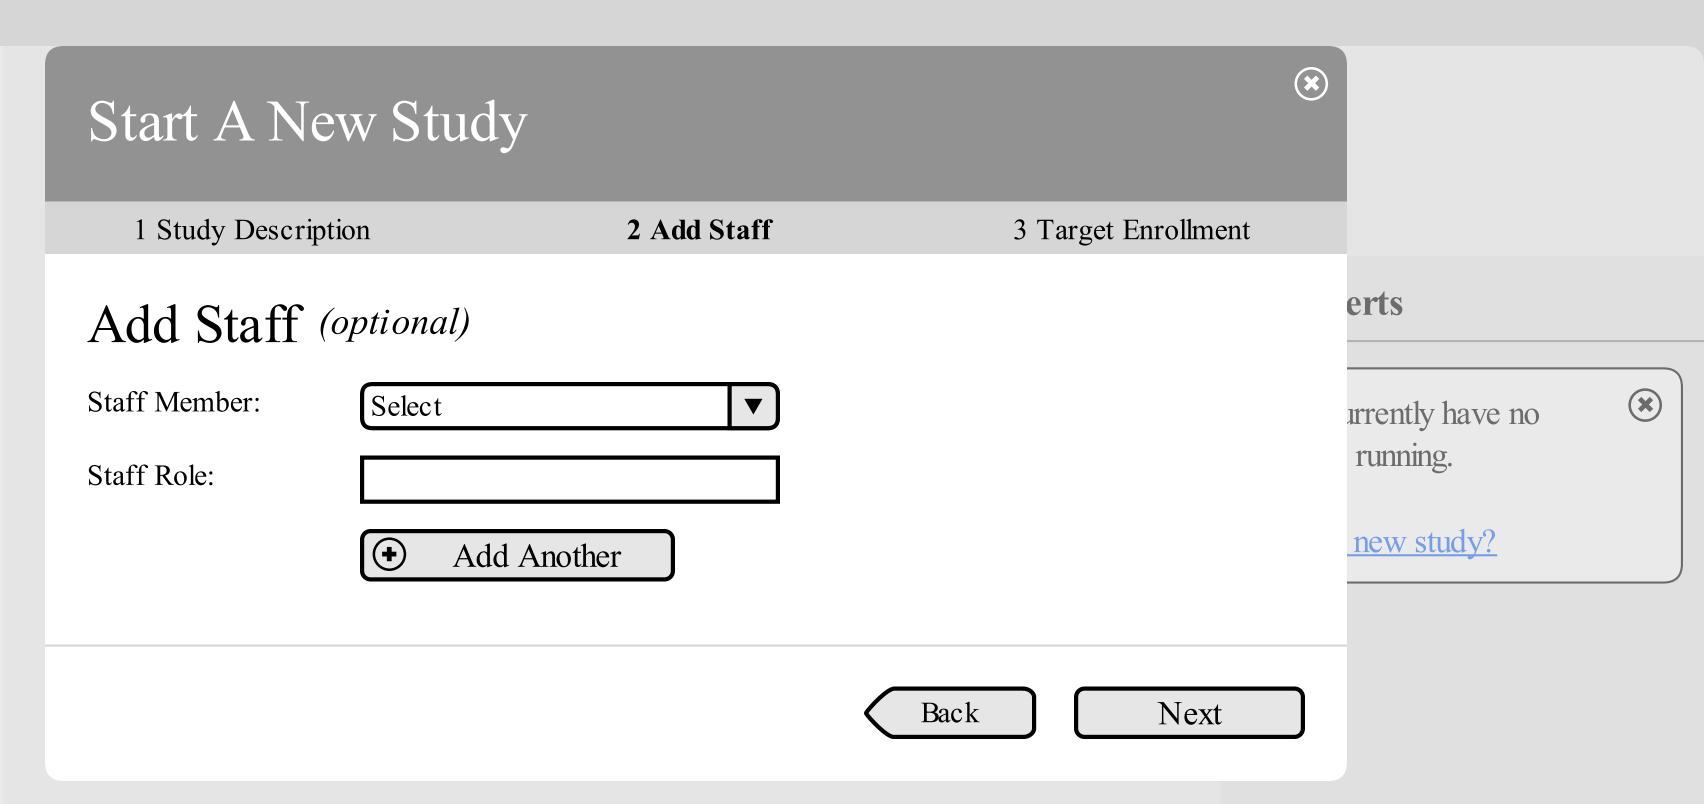

# Start A New Study

1 Study Description

2 Add Staff

3 Target Enrollment

| Add Staff Members  Please add any additional staff members here not. They will be notified by email that an ac | e, you can also specify if they can see identifiable data or ecount has been created. |
|----------------------------------------------------------------------------------------------------------------|---------------------------------------------------------------------------------------|
| First Name                                                                                                     | Last Name                                                                             |
| Email Address                                                                                                  | Title                                                                                 |
| Can Manage Staff?                                                                                              |                                                                                       |
| Can View Identifiable Data?  Add Another Staff Member                                                          |                                                                                       |
|                                                                                                                | Complete                                                                              |