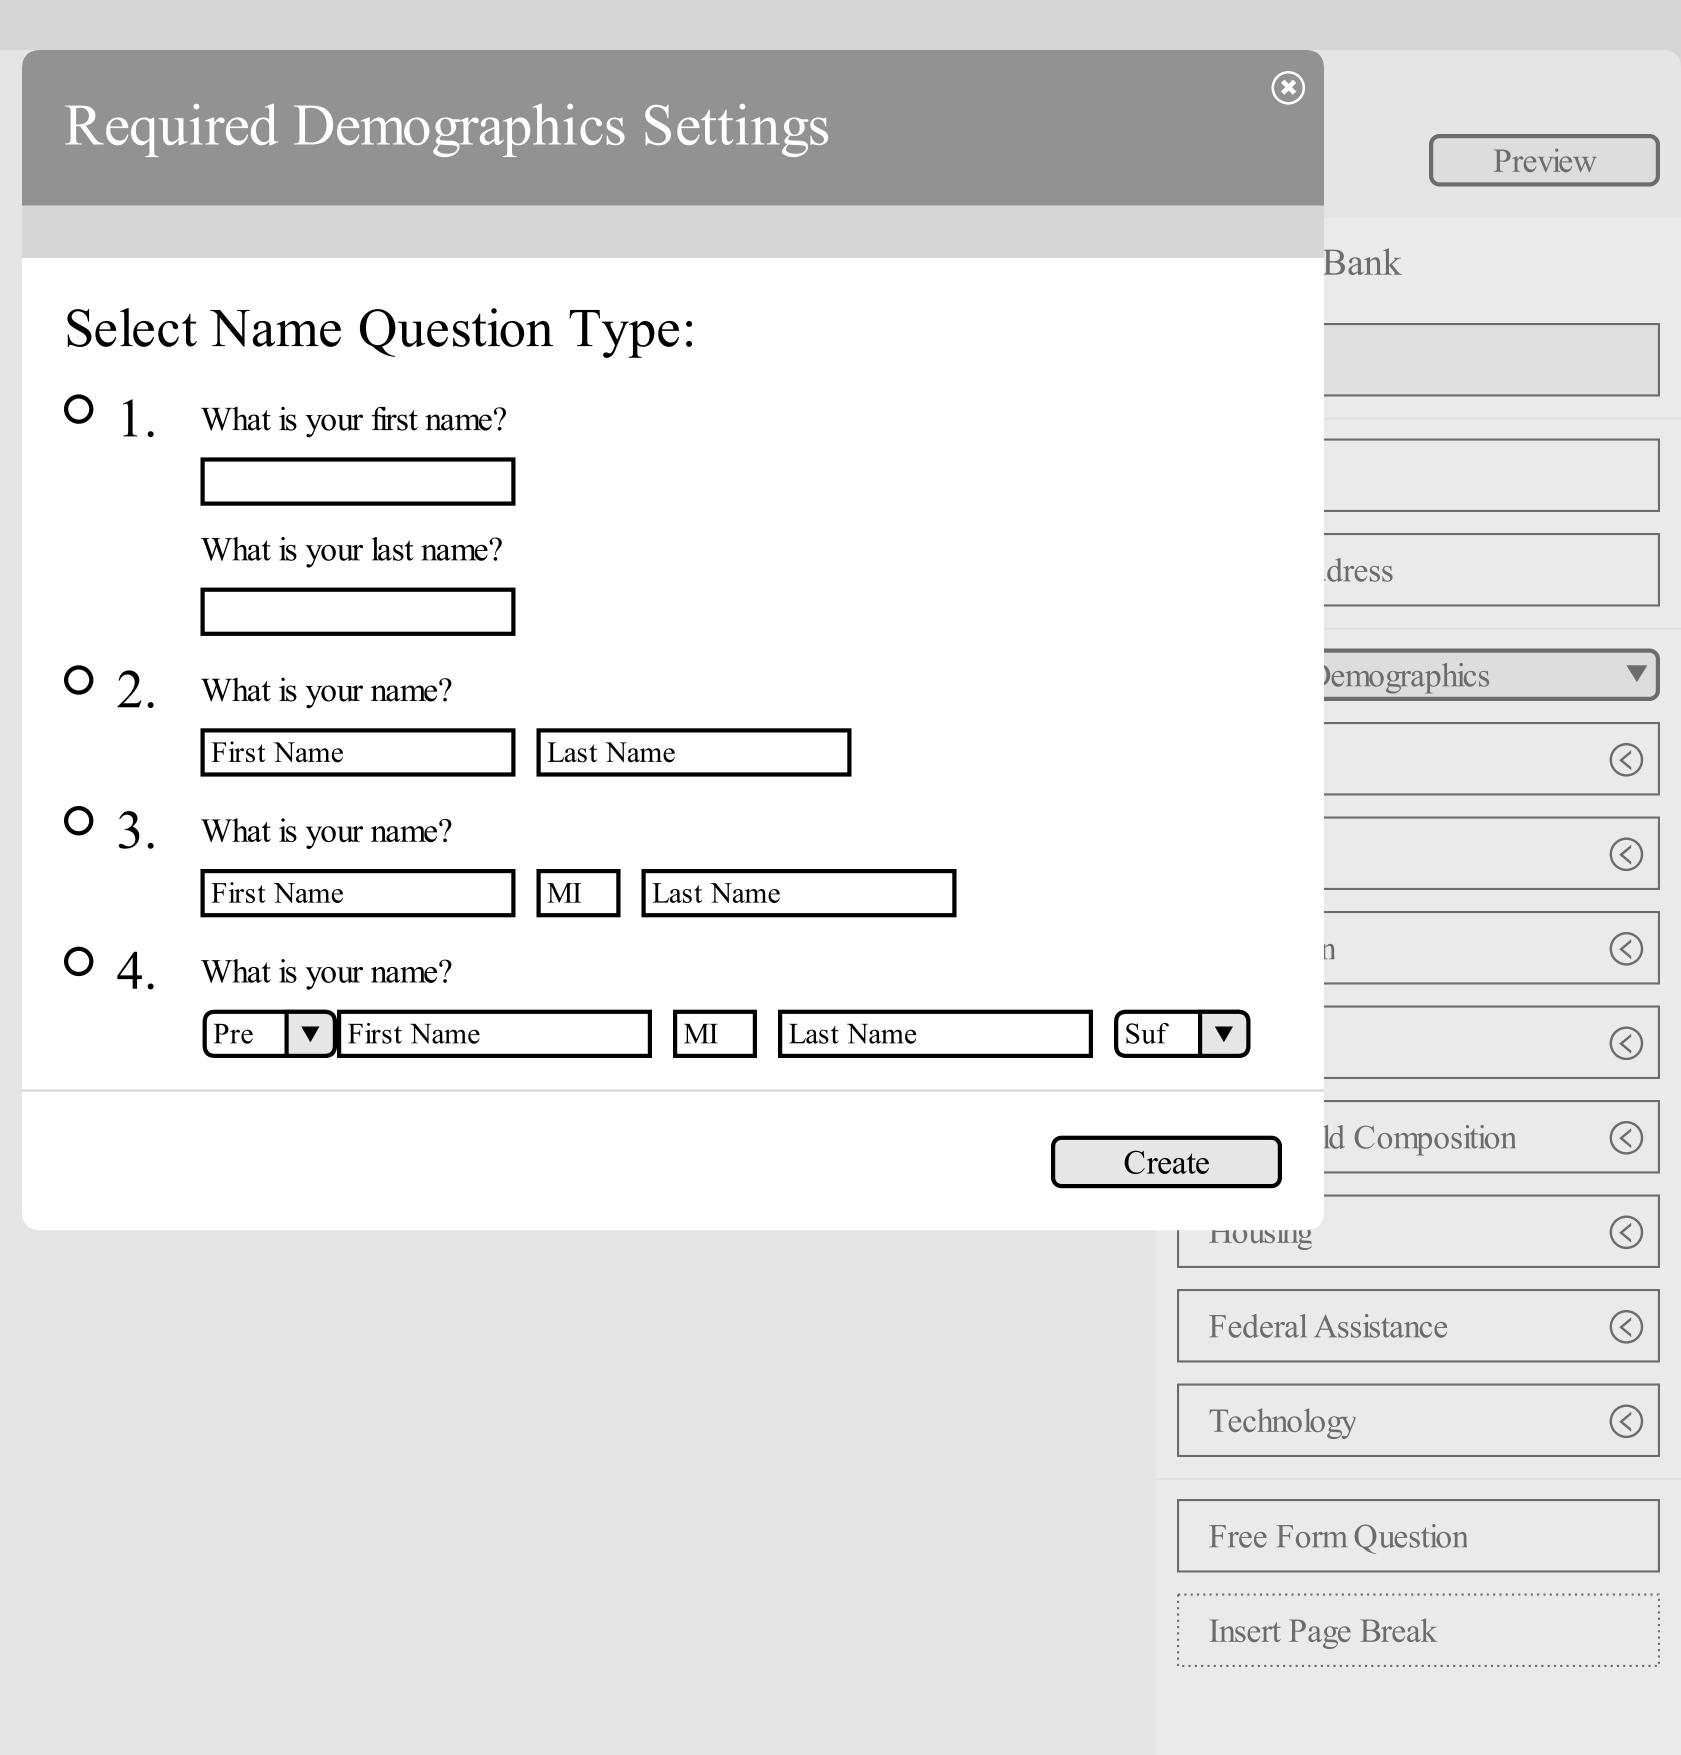

Staff Center

Registry

My Studies

Report Center

Shared Documents

| Required Demographics Settings   | P <sub>1</sub>                          | eview |
|----------------------------------|-----------------------------------------|-------|
|                                  | Bank                                    |       |
| Select Email Question Type:      |                                         |       |
| O 1. What is your email address? |                                         |       |
|                                  |                                         |       |
| O 2. What is your email address? | dress                                   |       |
|                                  | Demographics                            |       |
|                                  | Create                                  |       |
|                                  | Contact                                 |       |
|                                  | Education                               |       |
|                                  | Career                                  |       |
|                                  | Household Composition                   |       |
|                                  | Housing                                 |       |
|                                  | Federal Assistance                      |       |
|                                  | Technology                              |       |
|                                  | Free Form Question                      |       |
|                                  | Insert Page Break                       |       |
|                                  | *************************************** |       |