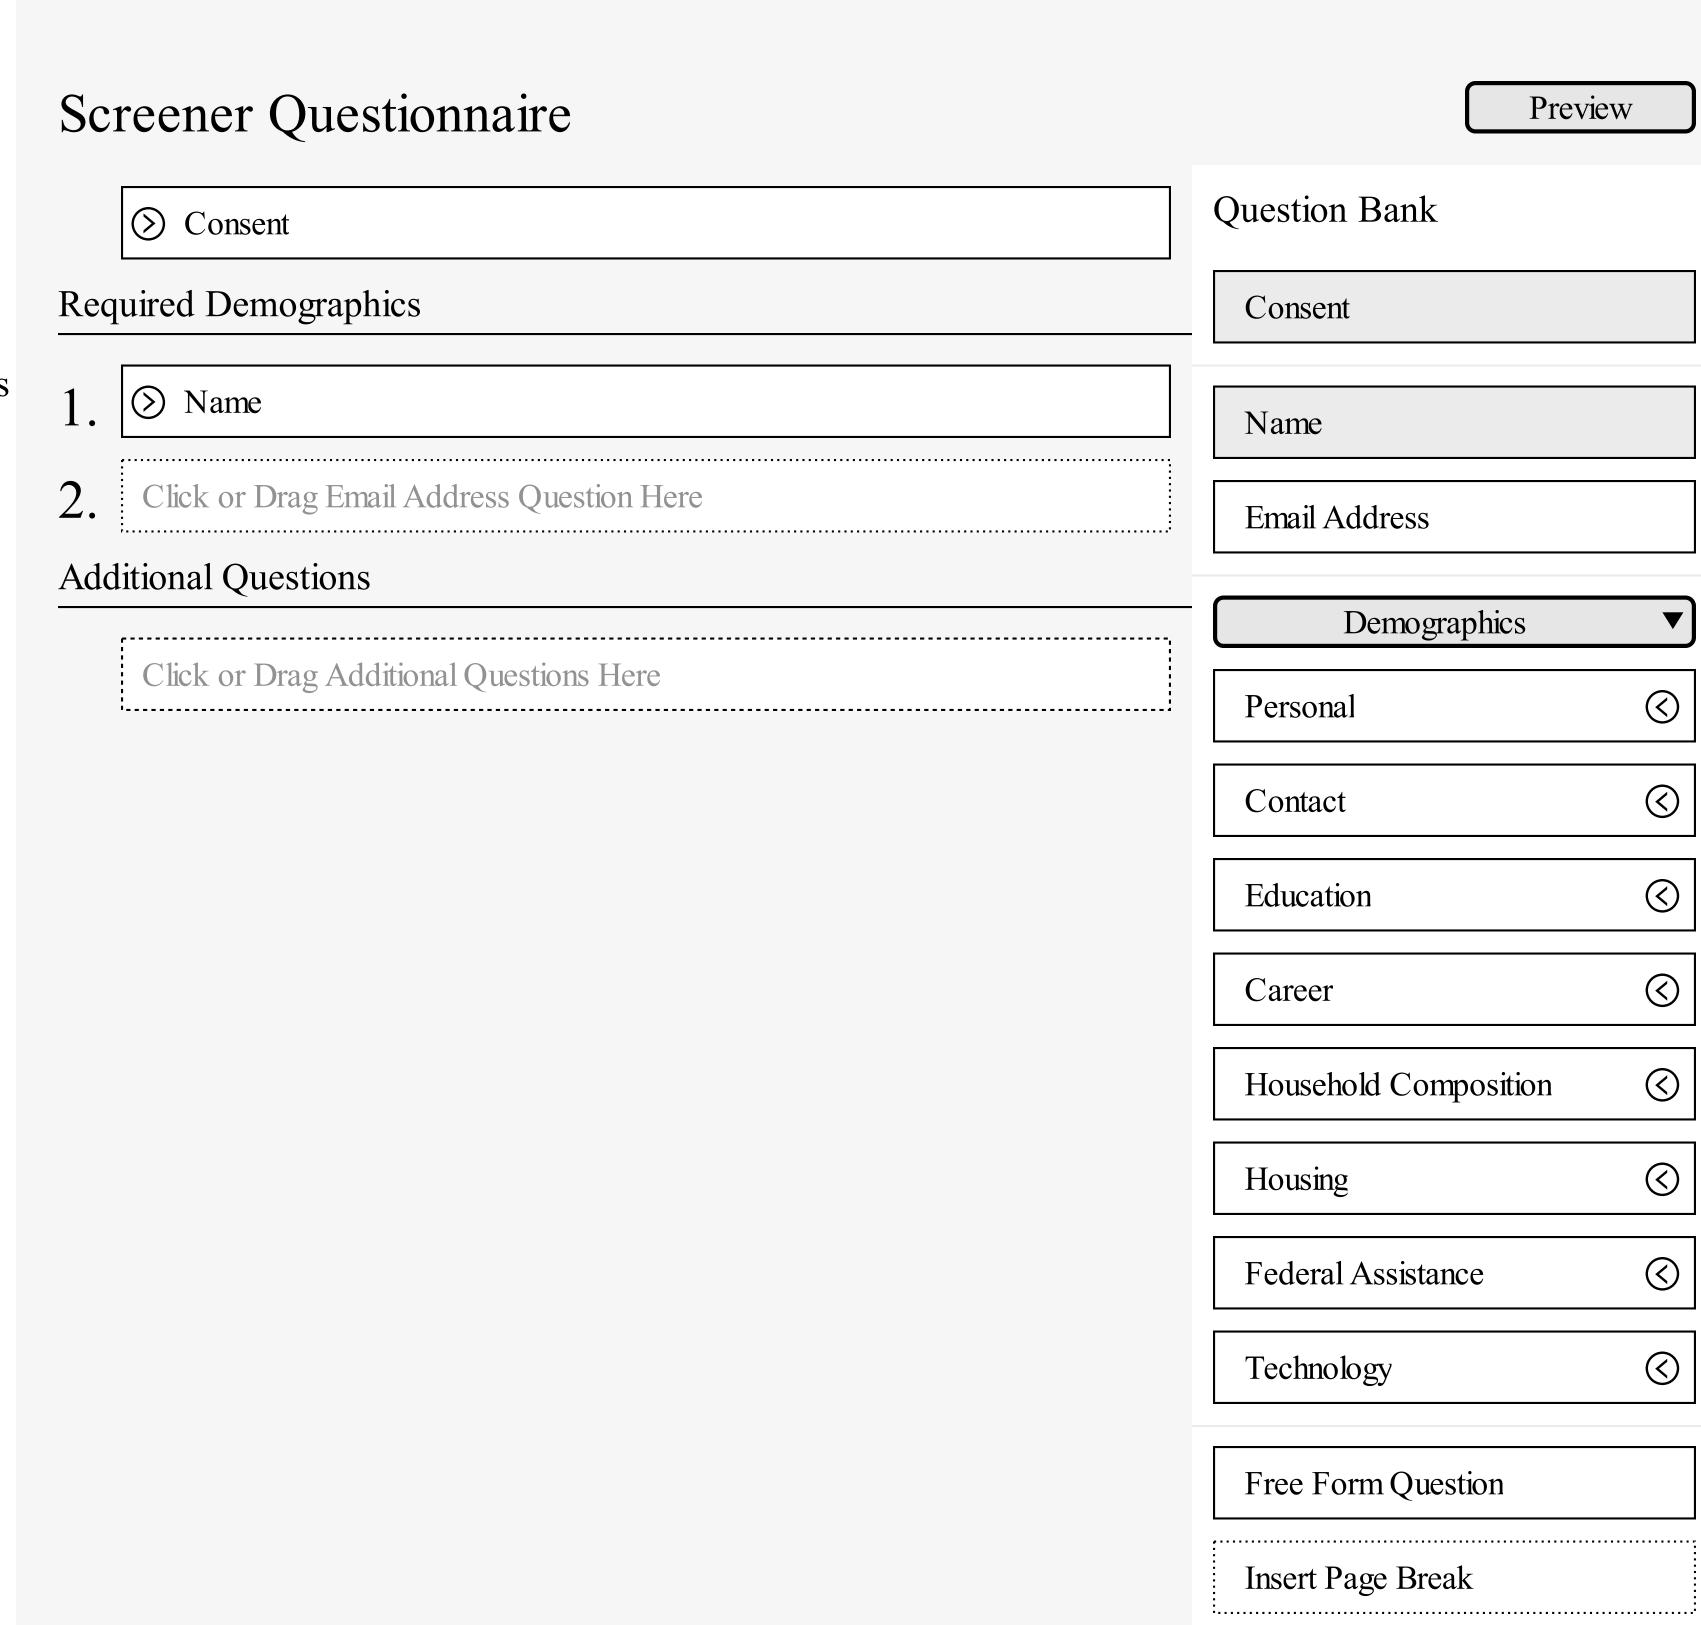

| Registry Questionnaire                       | Preview                                         |
|----------------------------------------------|-------------------------------------------------|
| Click or Drag Consent Question Here          | Question Bank                                   |
| Required Demographics                        | Consent                                         |
| 1. Click or Drag Name Question Here          | Name                                            |
| 2. Click or Drag Email Address Question Here | Email Address                                   |
| Additional Questions                         |                                                 |
| Click or Drag Additional Questions Here      | Select Question Bank Category ▼  Demographics ✓ |
|                                              | Child Demographics                              |
|                                              | Education                                       |
|                                              | Healthcare                                      |