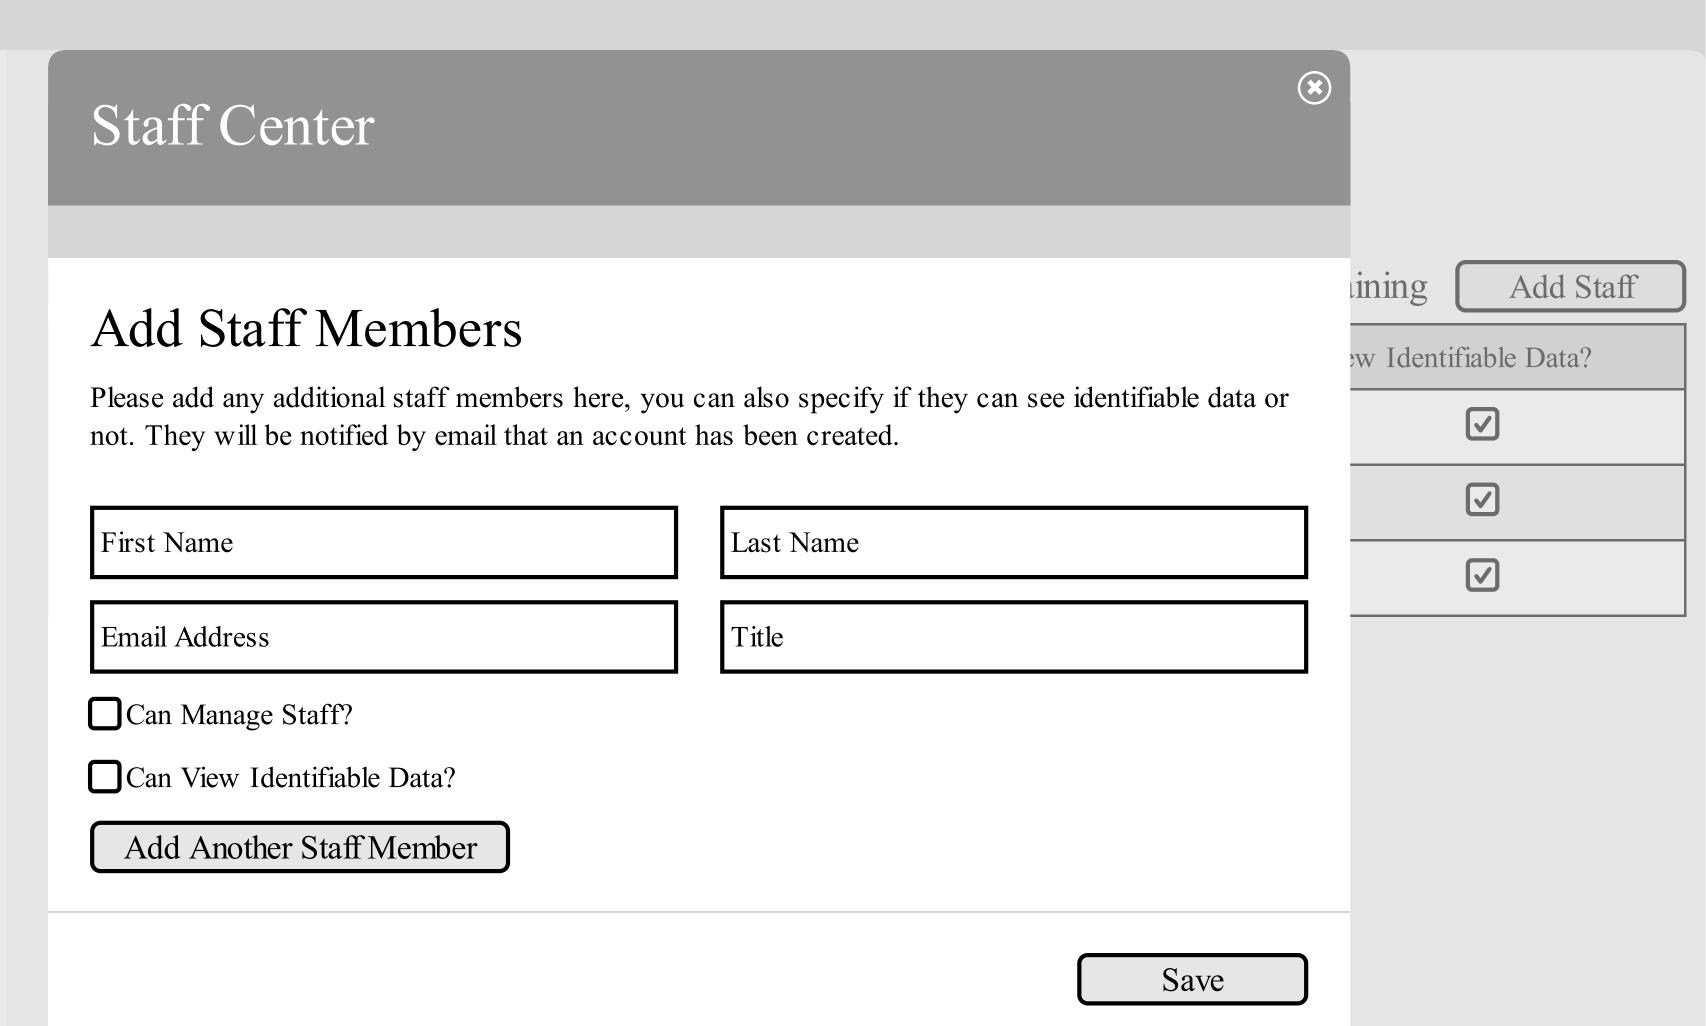

| Add Staff Members  Please add any additional staff members here not. They will be notified by email that an ac | e, you can also specify if they can see identifiable data or ecount has been created. |
|----------------------------------------------------------------------------------------------------------------|---------------------------------------------------------------------------------------|
| First Name                                                                                                     | Last Name                                                                             |
| Email Address                                                                                                  | Title                                                                                 |
| Can Manage Staff?                                                                                              |                                                                                       |
| Can View Identifiable Data?  Add Another Staff Member                                                          |                                                                                       |
|                                                                                                                | Complete                                                                              |