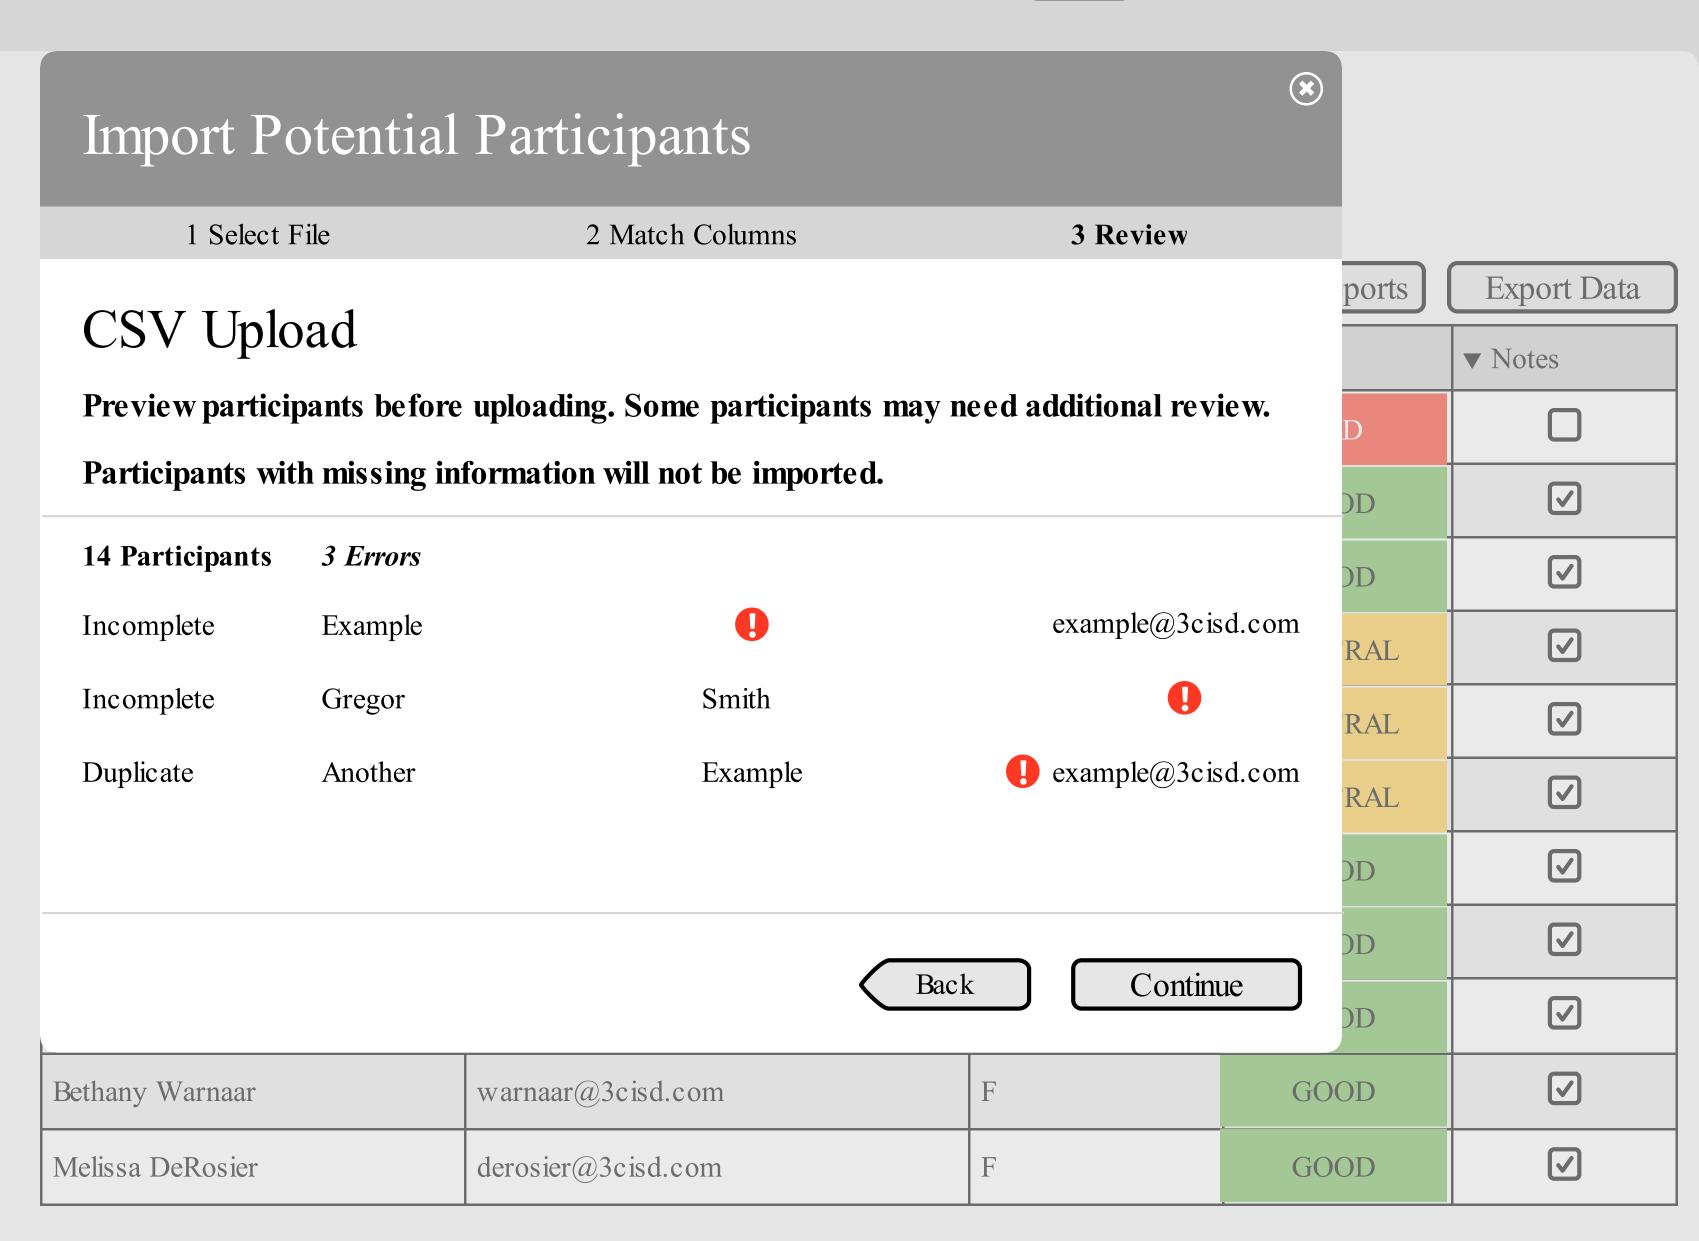

Kocher     | kocher@3cisd.com   | F        | GOOD           | ✓           |
| Melanie Livet    | livet@3cisd.com    | F        | GOOD           | ✓           |
| Rebecca Kameny   | kameny@3cisd.com   | F        | GOOD           | ✓           |
| Bethany Warnaar  | warnaar@3cisd.com  | F        | GOOD           | ✓           |
| Melissa DeRosier | derosier@3cisd.com | F        | GOOD           | ✓           |



Shared Docs

Help

Staff Center

Registry

My Studies

Report Center

**Shared Documents** 





Shared Docs

Help

Staff Center

Registry

My Studies

Report Center

**Shared Documents** 





Shared Docs

Help

Staff Center

Registry

My Studies

Report Center

**Shared Documents** 





Shared Docs

Help

Staff Center

Registry

My Studies

Report Center

**Shared Documents** 





Shared Docs

Help

Staff Center

Registry

My Studies

Report Center

**Shared Documents** 





Shared Docs

Help

Staff Center

Registry

My Studies

Report Center

**Shared Documents** 





Shared Docs

Help

Staff Center

Registry

My Studies

Report Center

**Shared Documents** 





Shared Docs

Help

Staff Center

Registry

My Studies

Report Center

**Shared Documents** 

Help Center

#### Participant Registry

Potential Participants

**◎ ③** 

0

**1**1

**SEARCH** 

Demographic Snapshot

Generate Report

Recruitment
Questionnaire

11 Respondents
14 Questions

**EDIT** 

Registry
Portal

URL: http://www.rimsapplication/example

EDIT

0

Shared Docs

Help

\*

**\*** 

Staff Center

Registry

My Studies

Report Center

**Shared Documents** 

Help Center





#### **My Alerts**