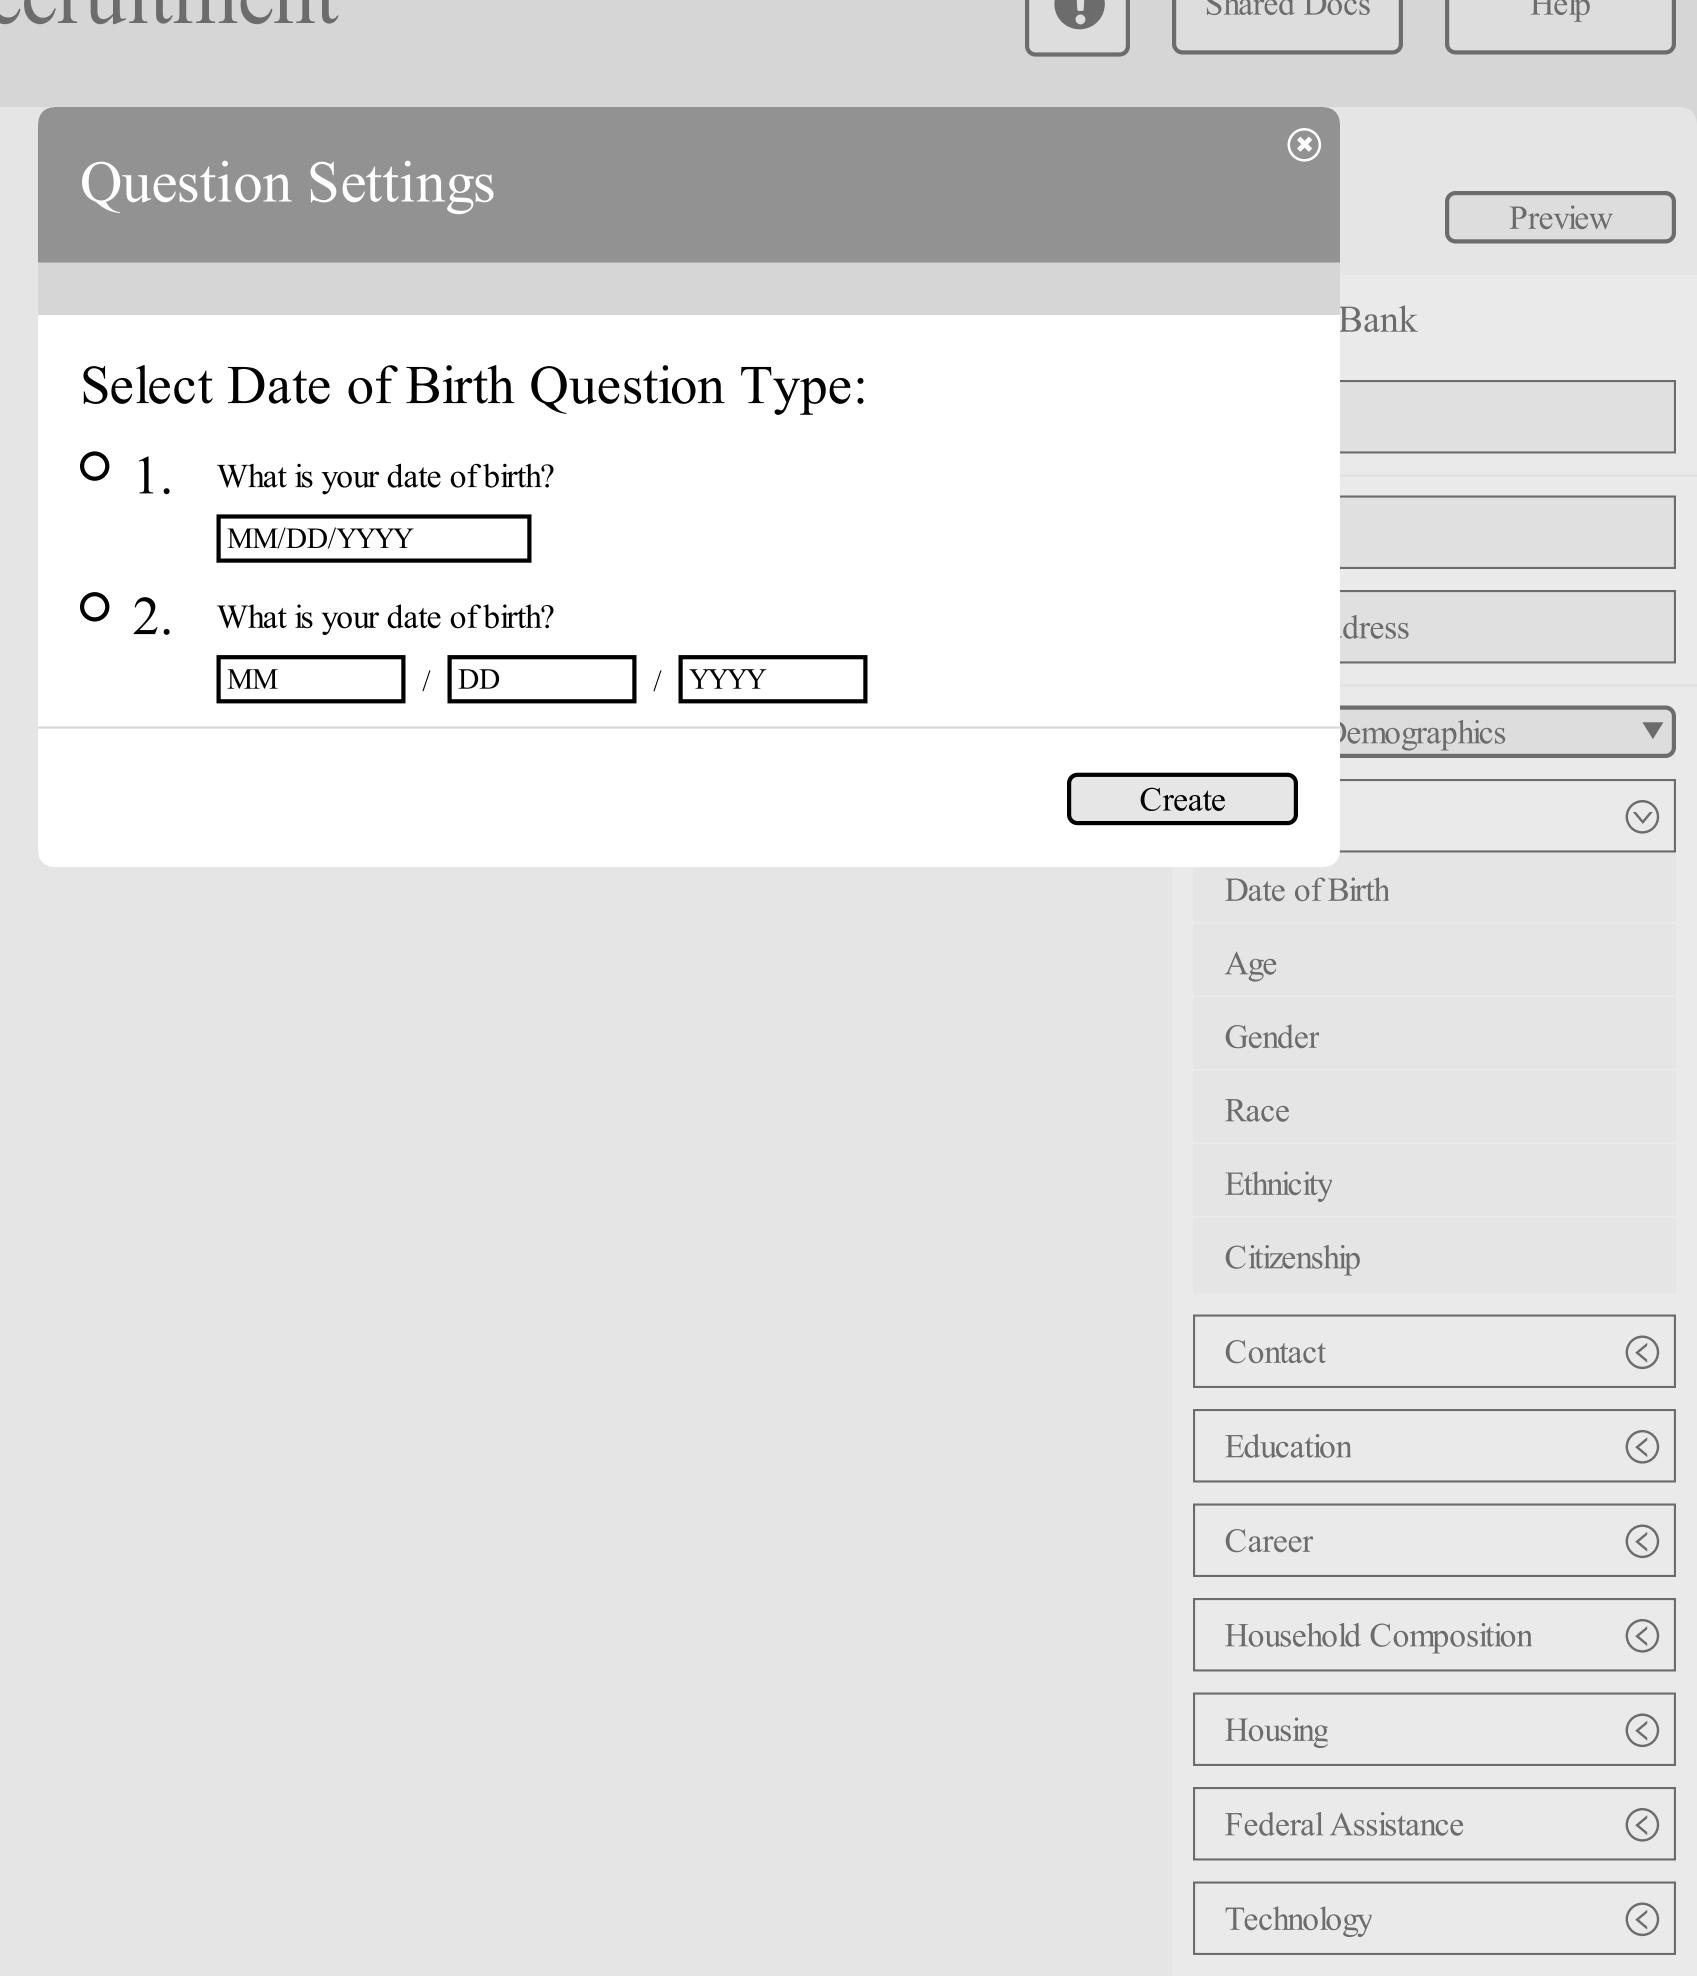

Registry

My Studies

Report Center

**Shared Documents** 

Shared Docs Help

Registry Questionnaire Staff Center Preview Registry Question Bank Consent My Studies Required Demographics Consent Report Center Shared Documents (>) Name Name Help Center Email Address Email Address **Additional Questions** Demographics 3. Date of Birth Personal Question Choice  $\bigcirc$ Contact Edit What is your date of birth? MM / DD / YYYY Delete Education Click or Drag Additional Questions Here Career  $\bigcirc$ Household Composition Housing Federal Assistance Technology  $\bigcirc$ Free Form Question Insert Page Break

Staff Center
Registry
My Studies
Report Center
Shared Documents

| Question Settings                |                      | *         | Prev            | view )     |
|----------------------------------|----------------------|-----------|-----------------|------------|
| 1 Question Type                  | 2 Question Details   |           | Bank            |            |
| Question Details                 |                      |           |                 |            |
| Question Title:                  | 10 character limit   |           |                 |            |
| Question Description: (optional) |                      |           |                 |            |
| Question Text                    | BiUs   1 2 3         | =:=       | dress           |            |
|                                  |                      |           | Demographics    | •          |
|                                  |                      |           |                 | $\bigcirc$ |
|                                  |                      |           | 3irth           |            |
| Field Settings                   | Field Options        |           |                 |            |
| Date Format: MM / DD / YYYY ▼    | Required?            |           |                 |            |
| ✓ Include Datepicker Calendar?   | ✓ Identifiable Data? |           |                 |            |
| ✓ Validate Date?                 |                      |           |                 |            |
|                                  |                      |           | ip              |            |
|                                  | Back Crea            | ite       |                 | $\bigcirc$ |
|                                  |                      | Education | on              | $\bigcirc$ |
|                                  |                      | Career    |                 | $\bigcirc$ |
|                                  |                      | Househo   | old Composition | $\bigcirc$ |
|                                  |                      | Housing   |                 |            |
|                                  |                      | Federal   | Assistance      |            |
|                                  |                      | Technol   | ogy             | $\bigcirc$ |

Staff Center
Registry
My Studies
Report Center
Shared Documents

| Question Settings                |                      | Pr                    | eview      |
|----------------------------------|----------------------|-----------------------|------------|
| 1 Question Type                  | 2 Question Details   | Bank                  |            |
| Question Details                 |                      |                       |            |
| Question Title:                  | 10 character limit   |                       |            |
| Question Description: (optional) |                      |                       |            |
| Question Text                    | BiUs                 | dress                 |            |
|                                  |                      | Demographics          | <b>V</b>   |
|                                  |                      |                       | $\bigcirc$ |
|                                  |                      | Birth                 |            |
| Field Settings                   | Field Options        |                       |            |
| Date Format: MM / DD / YYYY ▼    | Required?            |                       |            |
| ✓ Include Dat MM / DD / YYYY ✓   | ✓ Identifiable Data? |                       |            |
| Validate Da DD / MM / YYYY       |                      |                       |            |
|                                  | D. 1                 | ip                    |            |
|                                  | Back Cre             | eate                  | <b>(</b>   |
|                                  |                      | Education             | <b>(</b>   |
|                                  |                      | Career                |            |
|                                  |                      | Household Composition |            |
|                                  |                      | Housing               |            |
|                                  |                      | Federal Assistance    | <b>(</b>   |
|                                  |                      | Technology            |            |