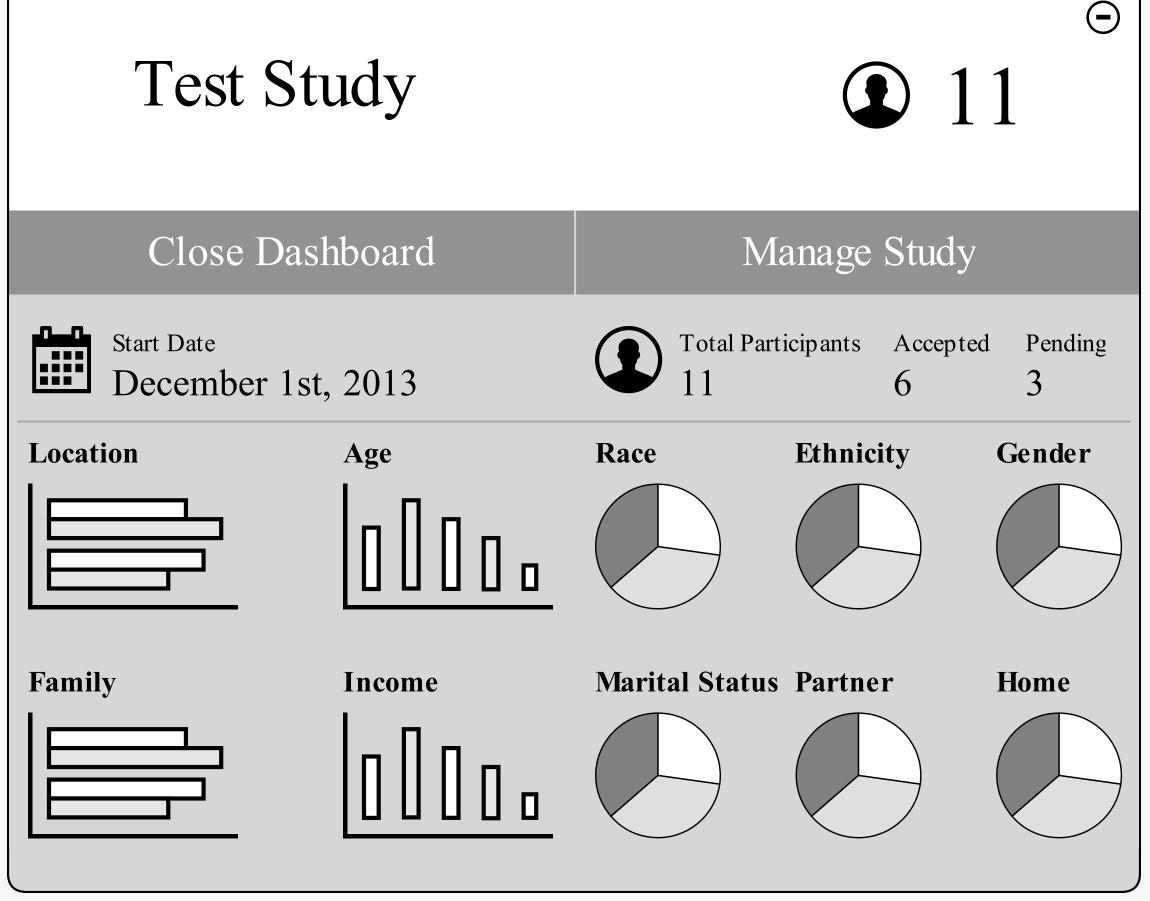

**Shared Documents** 

Help Center

My Studies

Start A New Study

**My Alerts** 

You currently have no studies running.

Start a new study?

Shared Docs