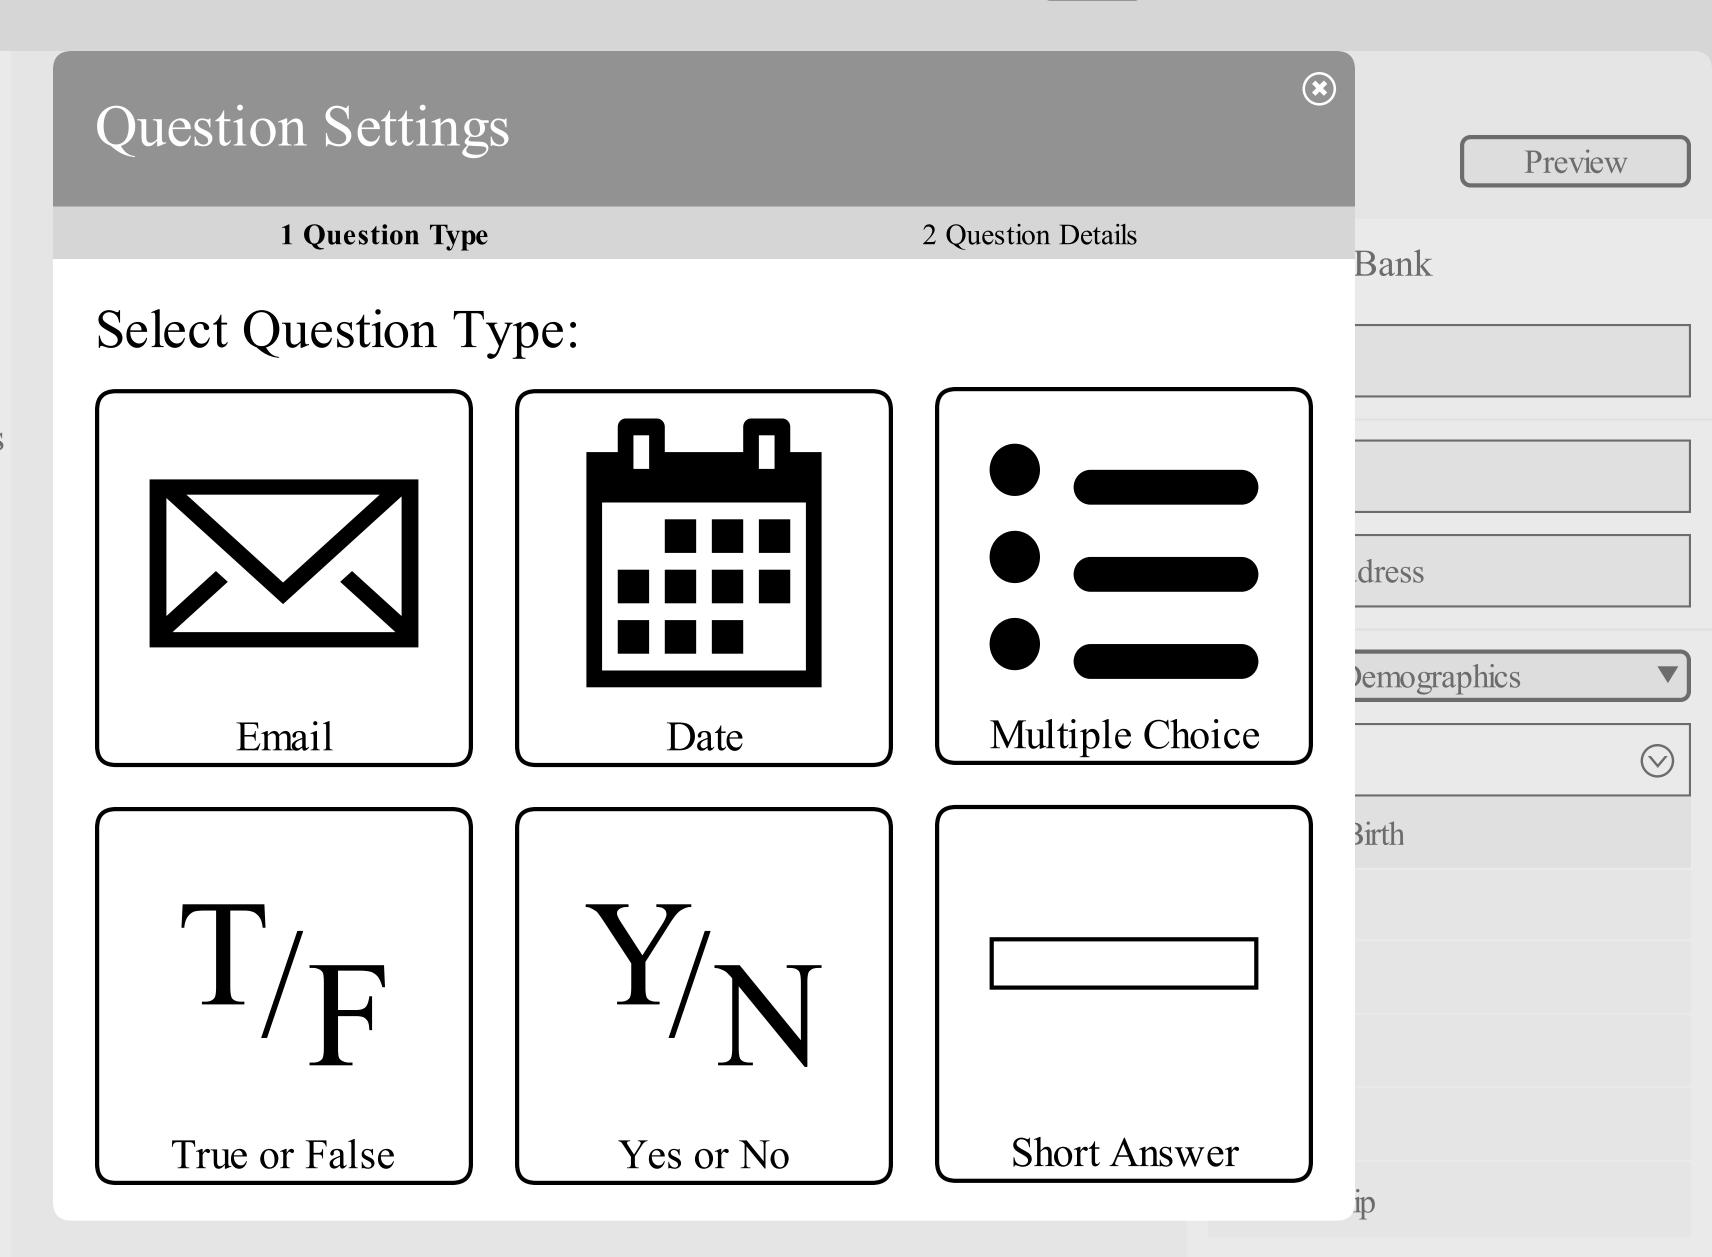

### Registry Questionnaire

Click or Drag Consent Question Here

Required Demographics

Click or Drag Name Question Here

2. Click or Drag Email Address Question Here

Additional Questions

Click or Drag Additional Questions Here

**Question Bank** 

Consent

Name

Email Address

Select Question Bank Category ▼

Free Form Question

Insert Page Break

0

| Registry Questionnaire                       | Preview                                         |
|----------------------------------------------|-------------------------------------------------|
| Click or Drag Consent Question Here          | Question Bank                                   |
| Required Demographics                        | Consent                                         |
| 1. Click or Drag Name Question Here          | Name                                            |
| 2. Click or Drag Email Address Question Here | Email Address                                   |
| Additional Questions                         |                                                 |
| Click or Drag Additional Questions Here      | Select Question Bank Category ▼  Demographics ✓ |
|                                              | Child Demographics                              |
|                                              | Education                                       |
|                                              | Healthcare                                      |