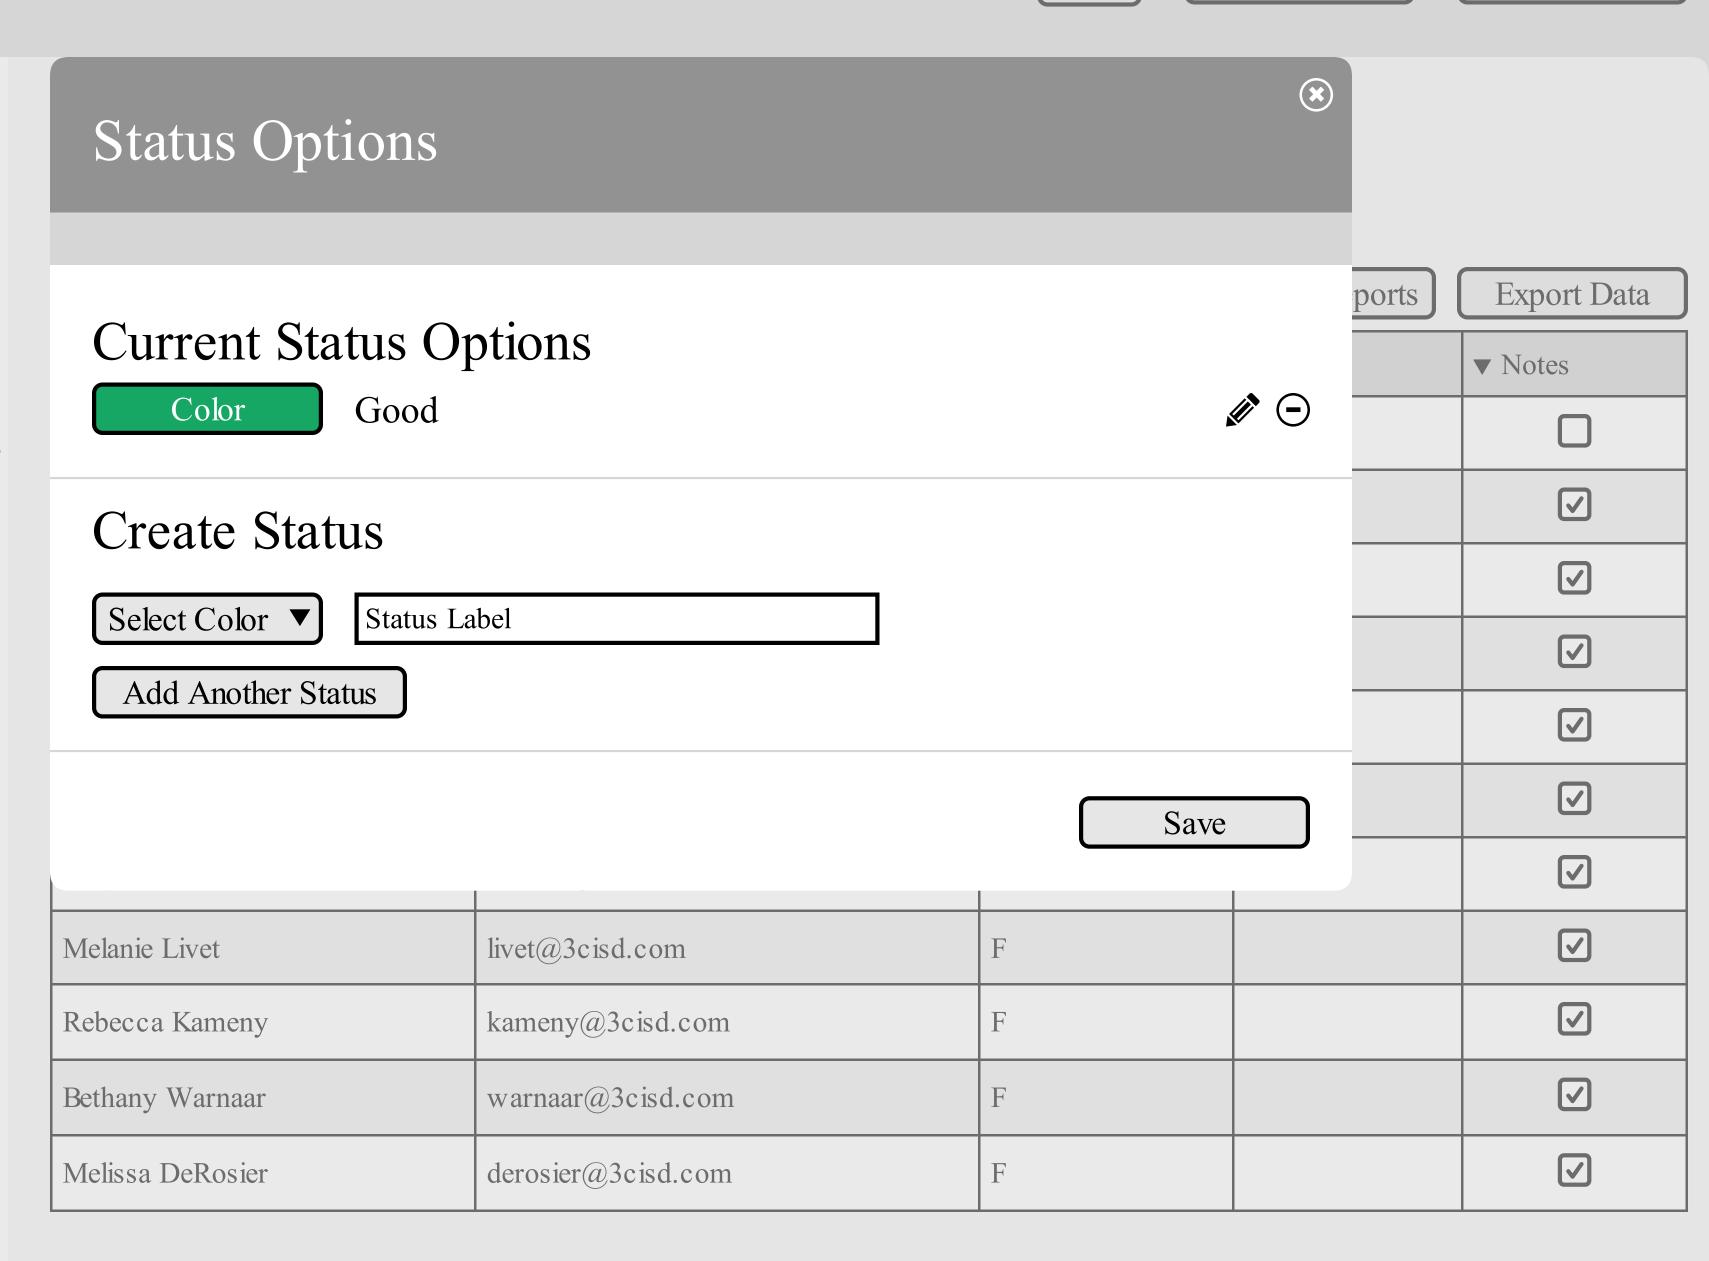

| Add Staff Members  Please add any additional staff members here not. They will be notified by email that an ac | e, you can also specify if they can see identifiable data or ecount has been created. |
|----------------------------------------------------------------------------------------------------------------|---------------------------------------------------------------------------------------|
| First Name                                                                                                     | Last Name                                                                             |
| Email Address                                                                                                  | Title                                                                                 |
| Can Manage Staff?                                                                                              |                                                                                       |
| Can View Identifiable Data?  Add Another Staff Member                                                          |                                                                                       |
|                                                                                                                | Complete                                                                              |