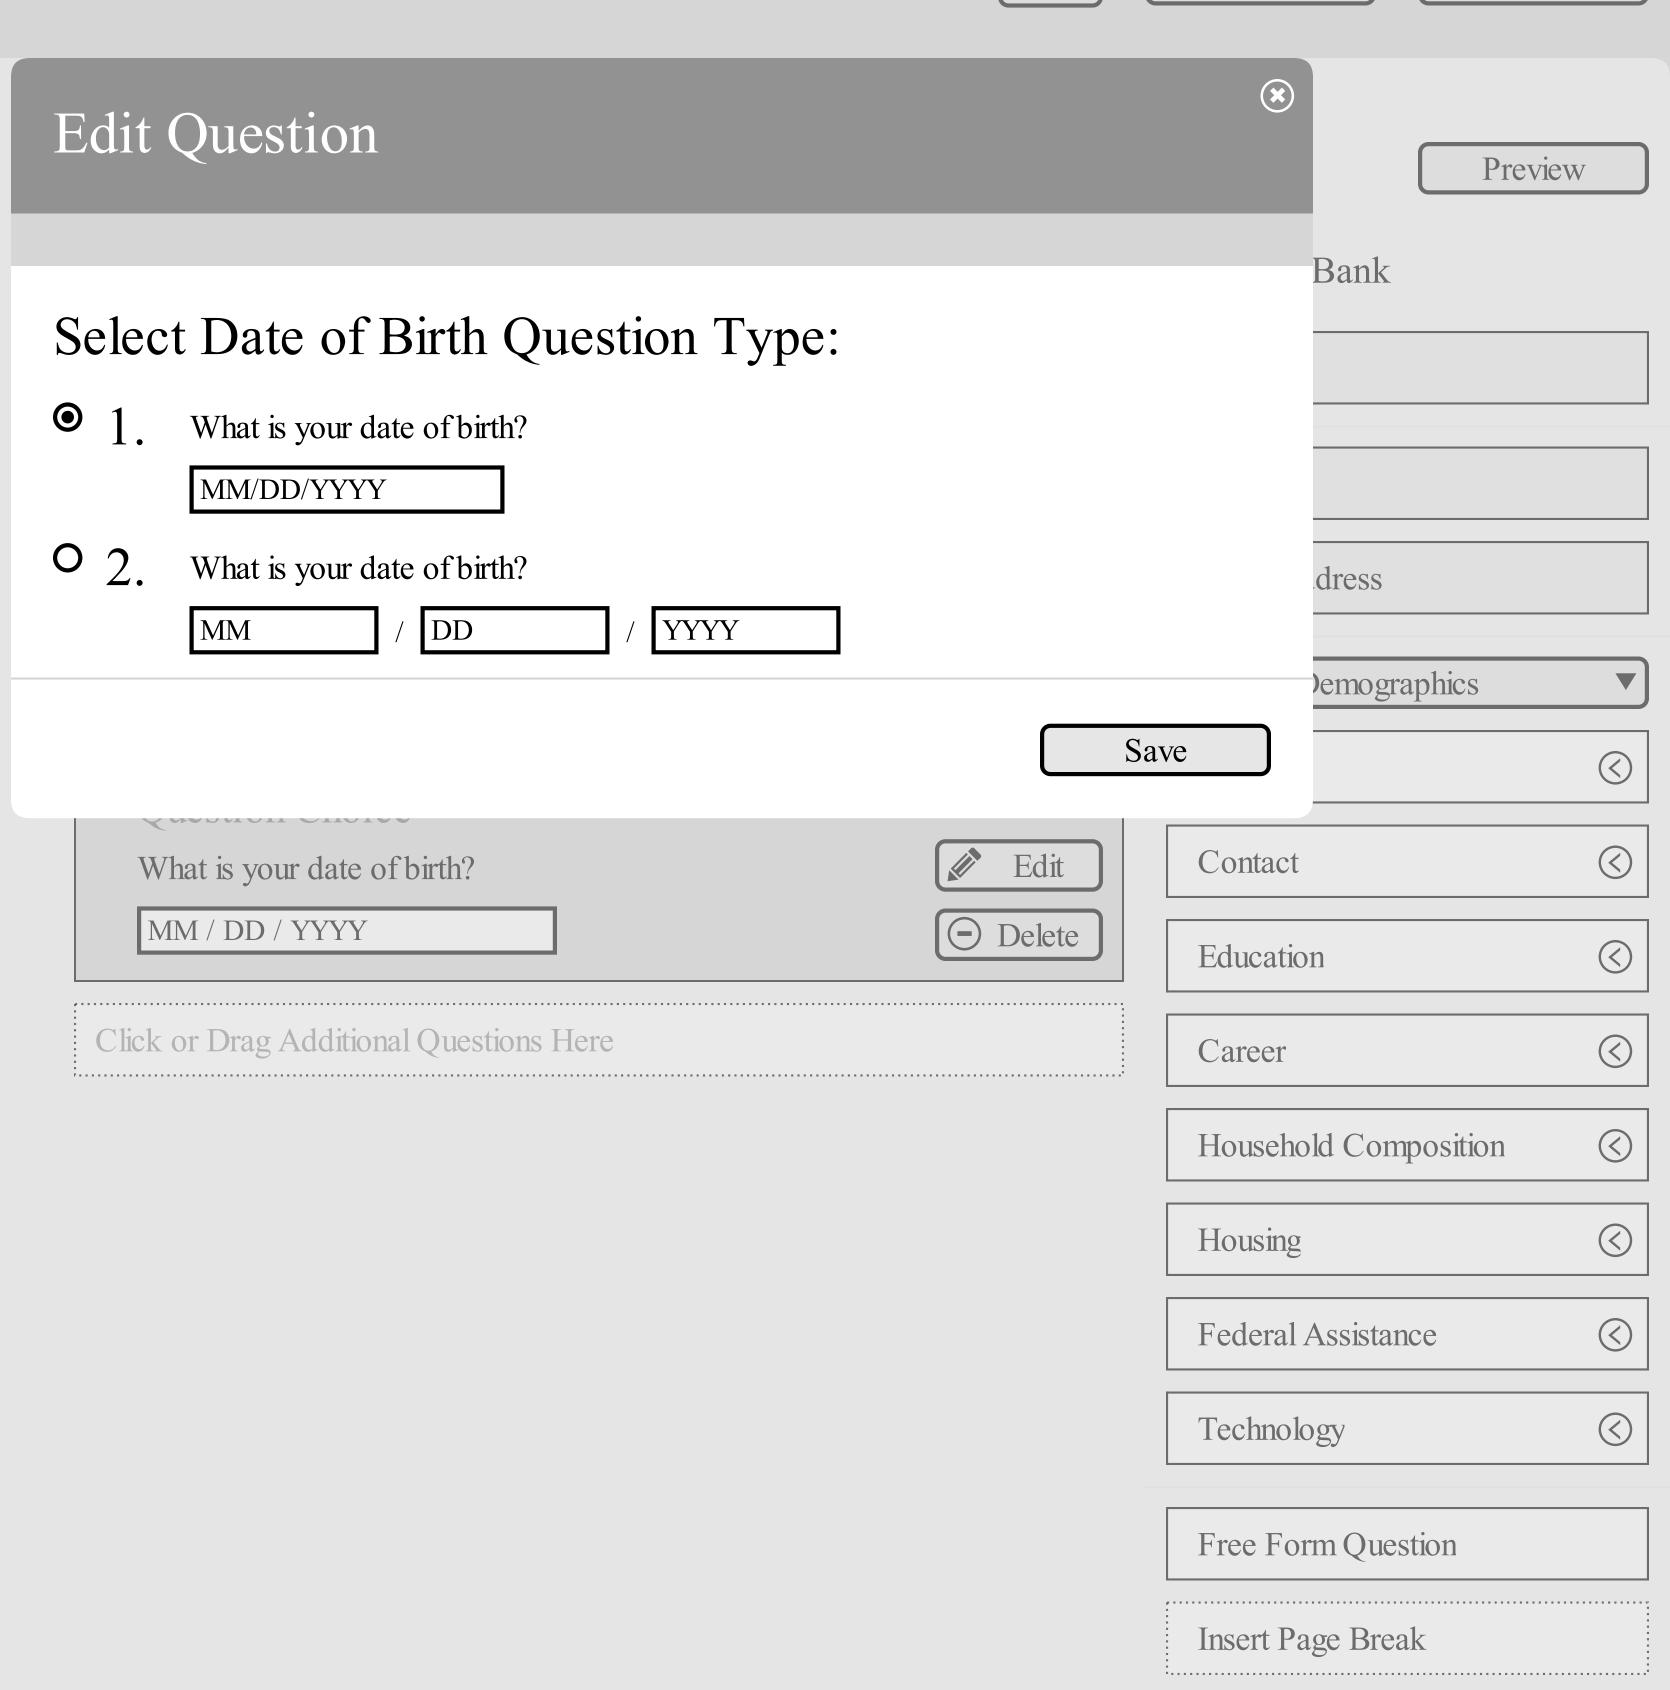

Registry

My Studies

Report Center

**Shared Documents** 

Shared Docs Help

Registry Questionnaire Staff Center Preview Registry Question Bank Consent My Studies Required Demographics Consent Report Center Shared Documents (>) Name Name Help Center Email Address Email Address **Additional Questions** Demographics 3. Date of Birth Personal Question Choice  $\bigcirc$ Contact Edit What is your date of birth? MM / DD / YYYY Delete Education Click or Drag Additional Questions Here Career  $\bigcirc$ Household Composition Housing Federal Assistance Technology  $\bigcirc$ Free Form Question Insert Page Break