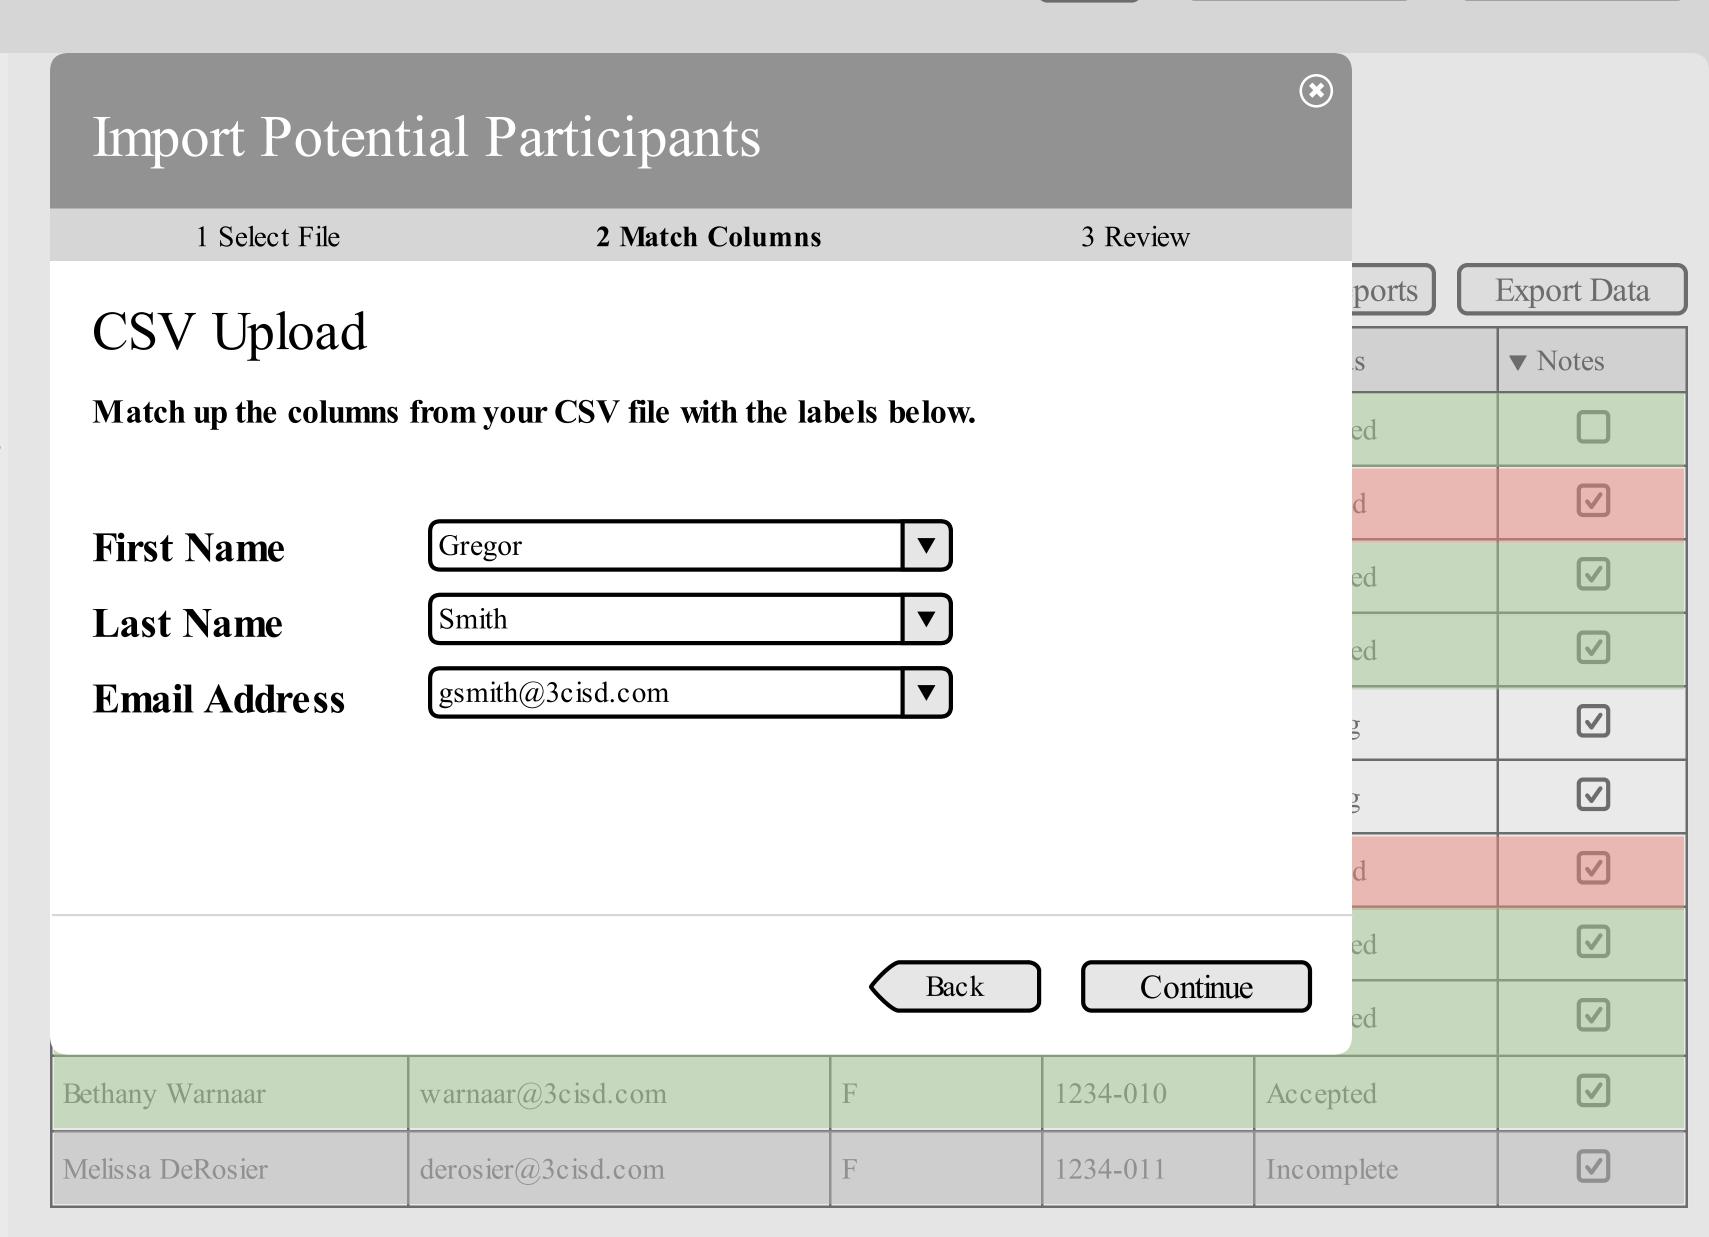

### Registry Questionnaire

Click or Drag Consent Question Here

Required Demographics

Click or Drag Name Question Here

2. Click or Drag Email Address Question Here

Additional Questions

Click or Drag Additional Questions Here

| Registry Questionnaire                       | Preview                                         |
|----------------------------------------------|-------------------------------------------------|
| Click or Drag Consent Question Here          | Question Bank                                   |
| Required Demographics                        | Consent                                         |
| 1. Click or Drag Name Question Here          | Name                                            |
| 2. Click or Drag Email Address Question Here | Email Address                                   |
| Additional Questions                         |                                                 |
| Click or Drag Additional Questions Here      | Select Question Bank Category ▼  Demographics ✓ |
|                                              | Child Demographics                              |
|                                              | Education                                       |
|                                              | Healthcare                                      |