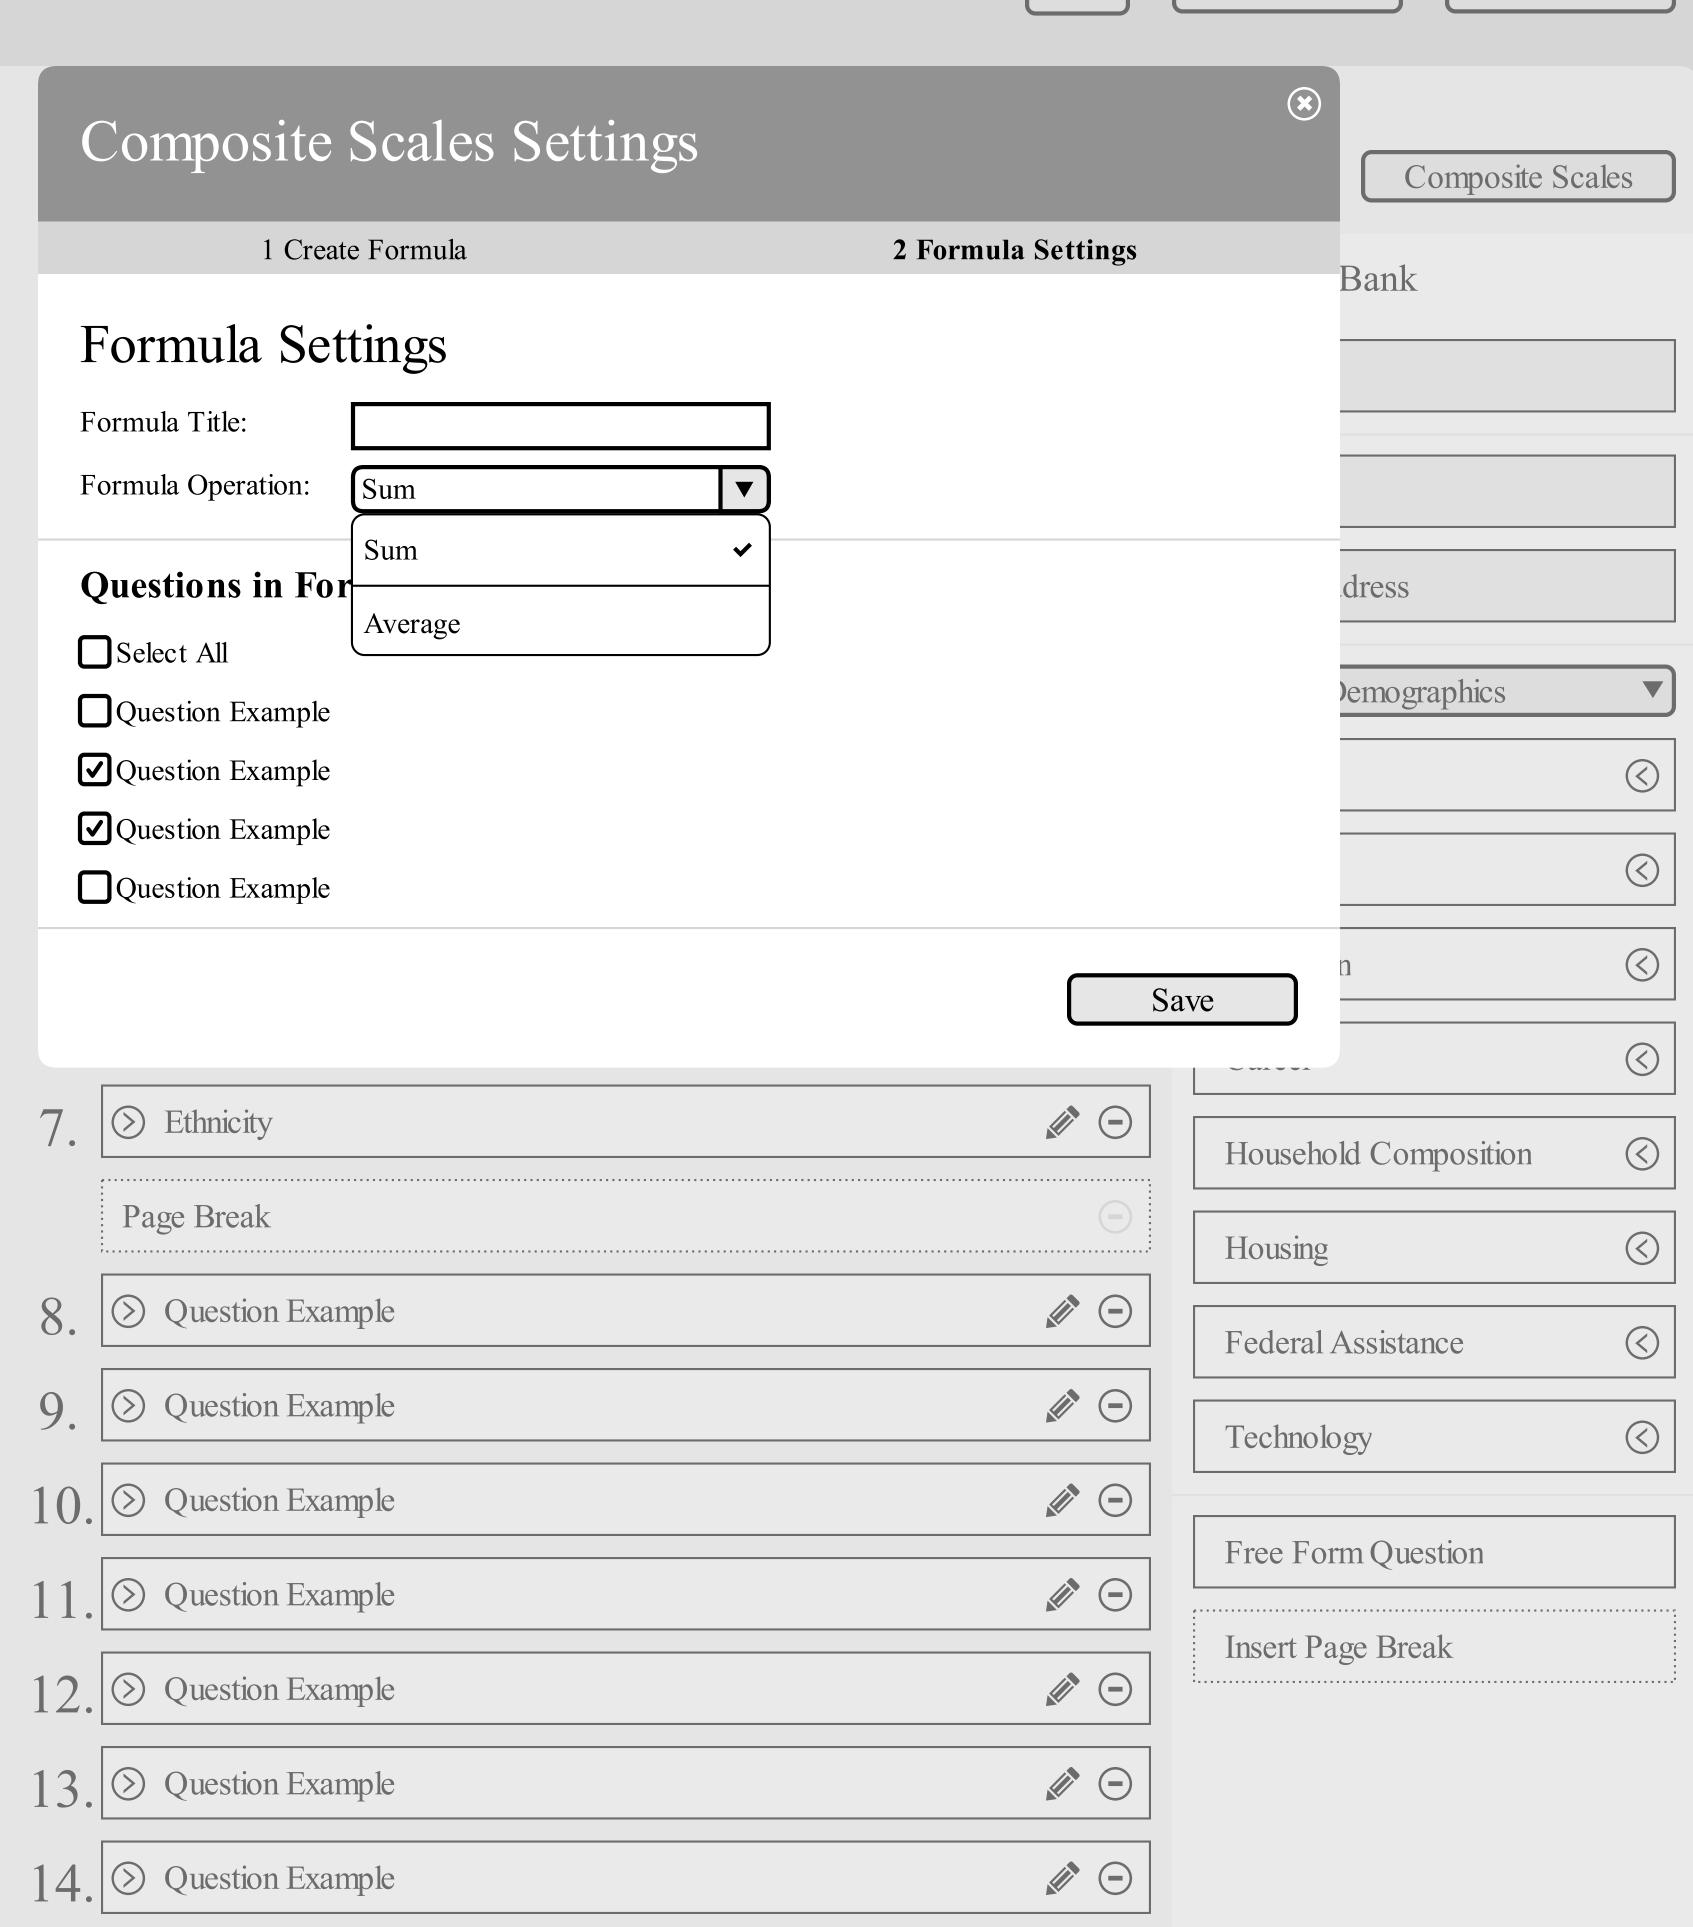

Registry

My Studies

Report Center

**Shared Documents** 

Shared Docs Help

Registry Questionnaire Staff Center Preview Registry Question Bank Consent My Studies Required Demographics Consent Report Center Shared Documents (>) Name Name Help Center Email Address Email Address **Additional Questions** Demographics 3. Date of Birth Personal Question Choice  $\bigcirc$ Contact Edit What is your date of birth? MM / DD / YYYY Delete Education Click or Drag Additional Questions Here Career  $\bigcirc$ Household Composition Housing Federal Assistance Technology  $\bigcirc$ Free Form Question Insert Page Break