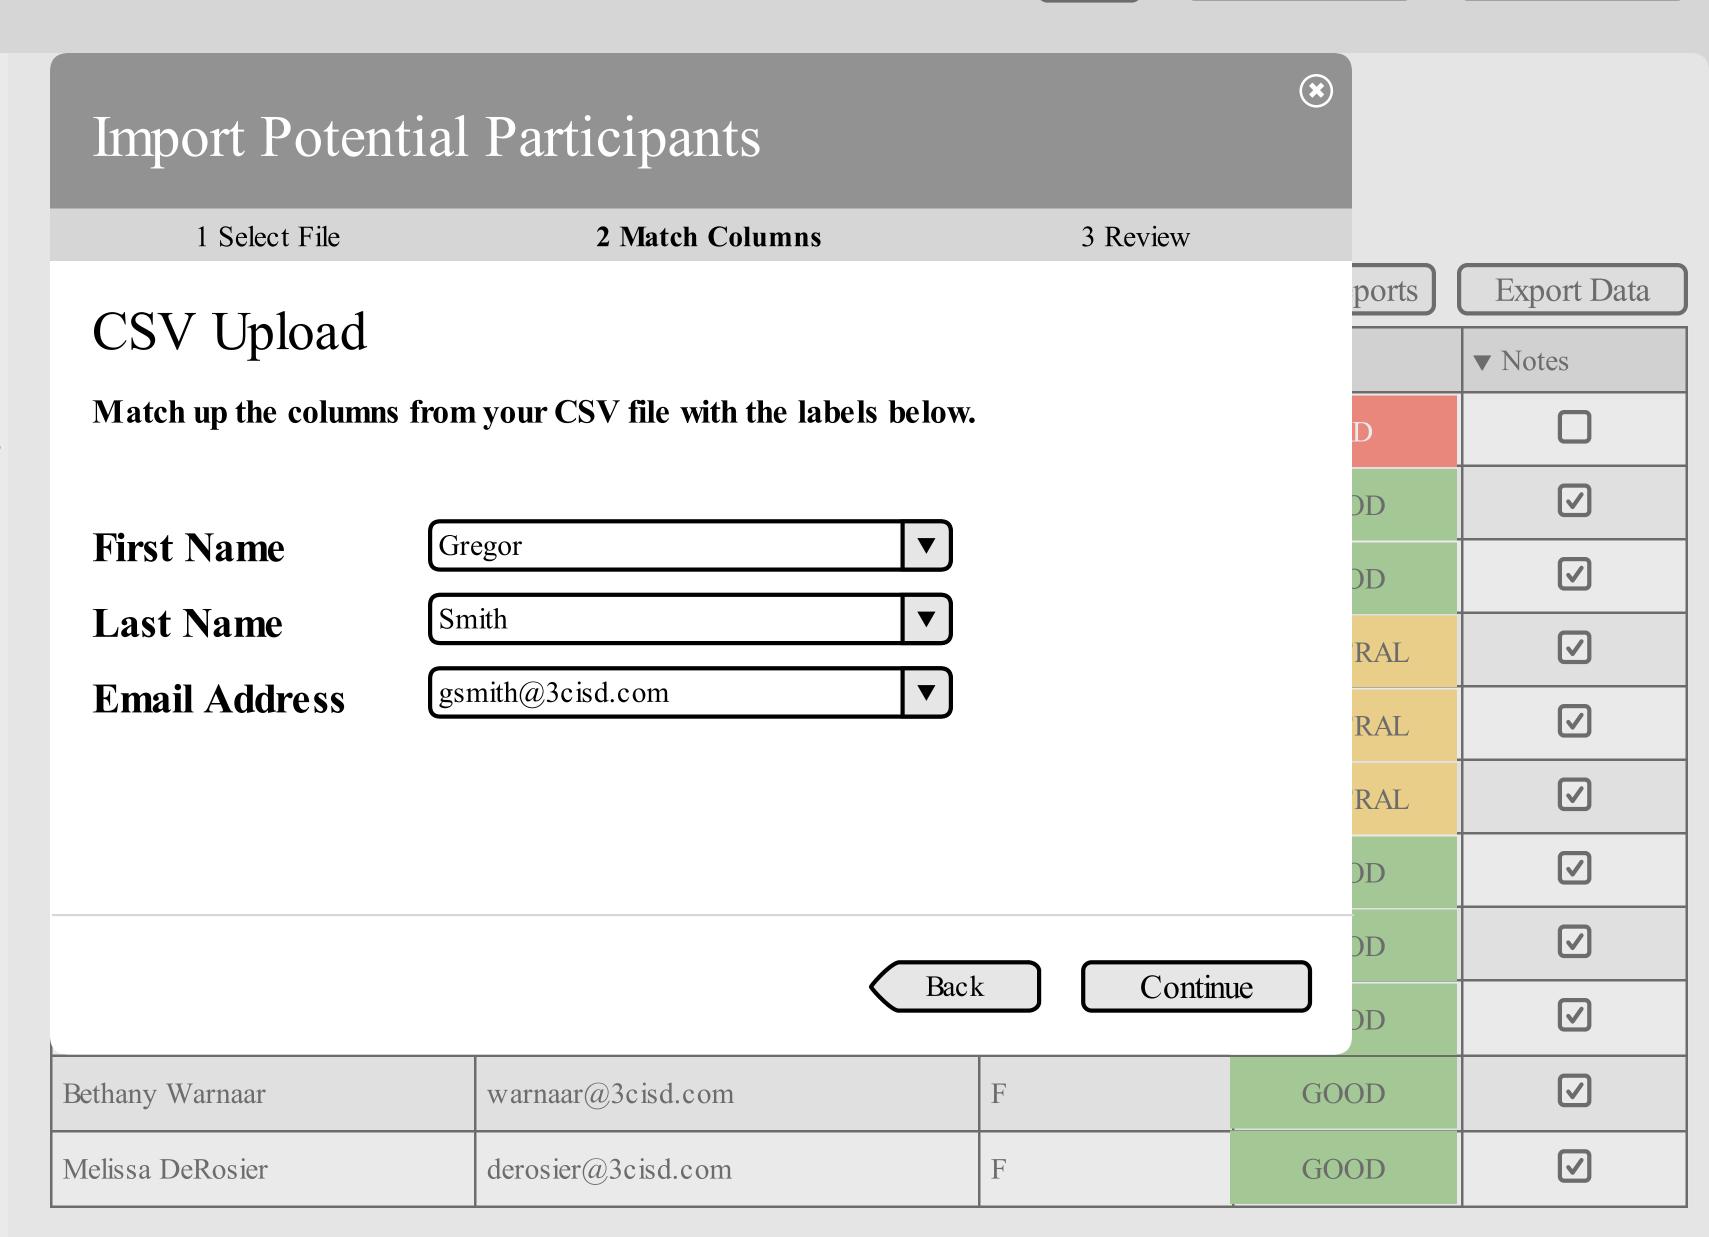

|
| Charles Bevan    | bevan@3cisd.com    | M        | NEUTRAL        | ✓           |
| Kelly Kocher     | kocher@3cisd.com   | F        | GOOD           | ✓           |
| Melanie Livet    | livet@3cisd.com    | F        | GOOD           | ✓           |
| Rebecca Kameny   | kameny@3cisd.com   | F        | GOOD           | ✓           |
| Bethany Warnaar  | warnaar@3cisd.com  | F        | GOOD           | ✓           |
| Melissa DeRosier | derosier@3cisd.com | F        | GOOD           | ✓           |



Shared Docs

Help

Staff Center

Registry

My Studies

Report Center

**Shared Documents** 





Shared Docs

Help

Staff Center

Registry

My Studies

Report Center

**Shared Documents** 





Shared Docs

Help

Staff Center

Registry

My Studies

Report Center

**Shared Documents** 





Shared Docs

Help

Staff Center

Registry

My Studies

Report Center

**Shared Documents** 





Shared Docs

Help

Staff Center

Registry

My Studies

Report Center

**Shared Documents** 





Shared Docs

Help

Staff Center

Registry

My Studies

Report Center

**Shared Documents** 





Shared Docs

Help

Staff Center

Registry

My Studies

Report Center

**Shared Documents** 





Shared Docs

Help

Staff Center

Registry

My Studies

Report Center

**Shared Documents** 

Help Center

#### Participant Registry

Potential Participants

**◎ ③** 

0

**1**1

**SEARCH** 

Demographic Snapshot

Generate Report

Recruitment
Questionnaire

11 Respondents
14 Questions

**EDIT** 

Registry
Portal

URL: http://www.rimsapplication/example

EDIT

0

Shared Docs

Help

\*

**\*** 

Staff Center