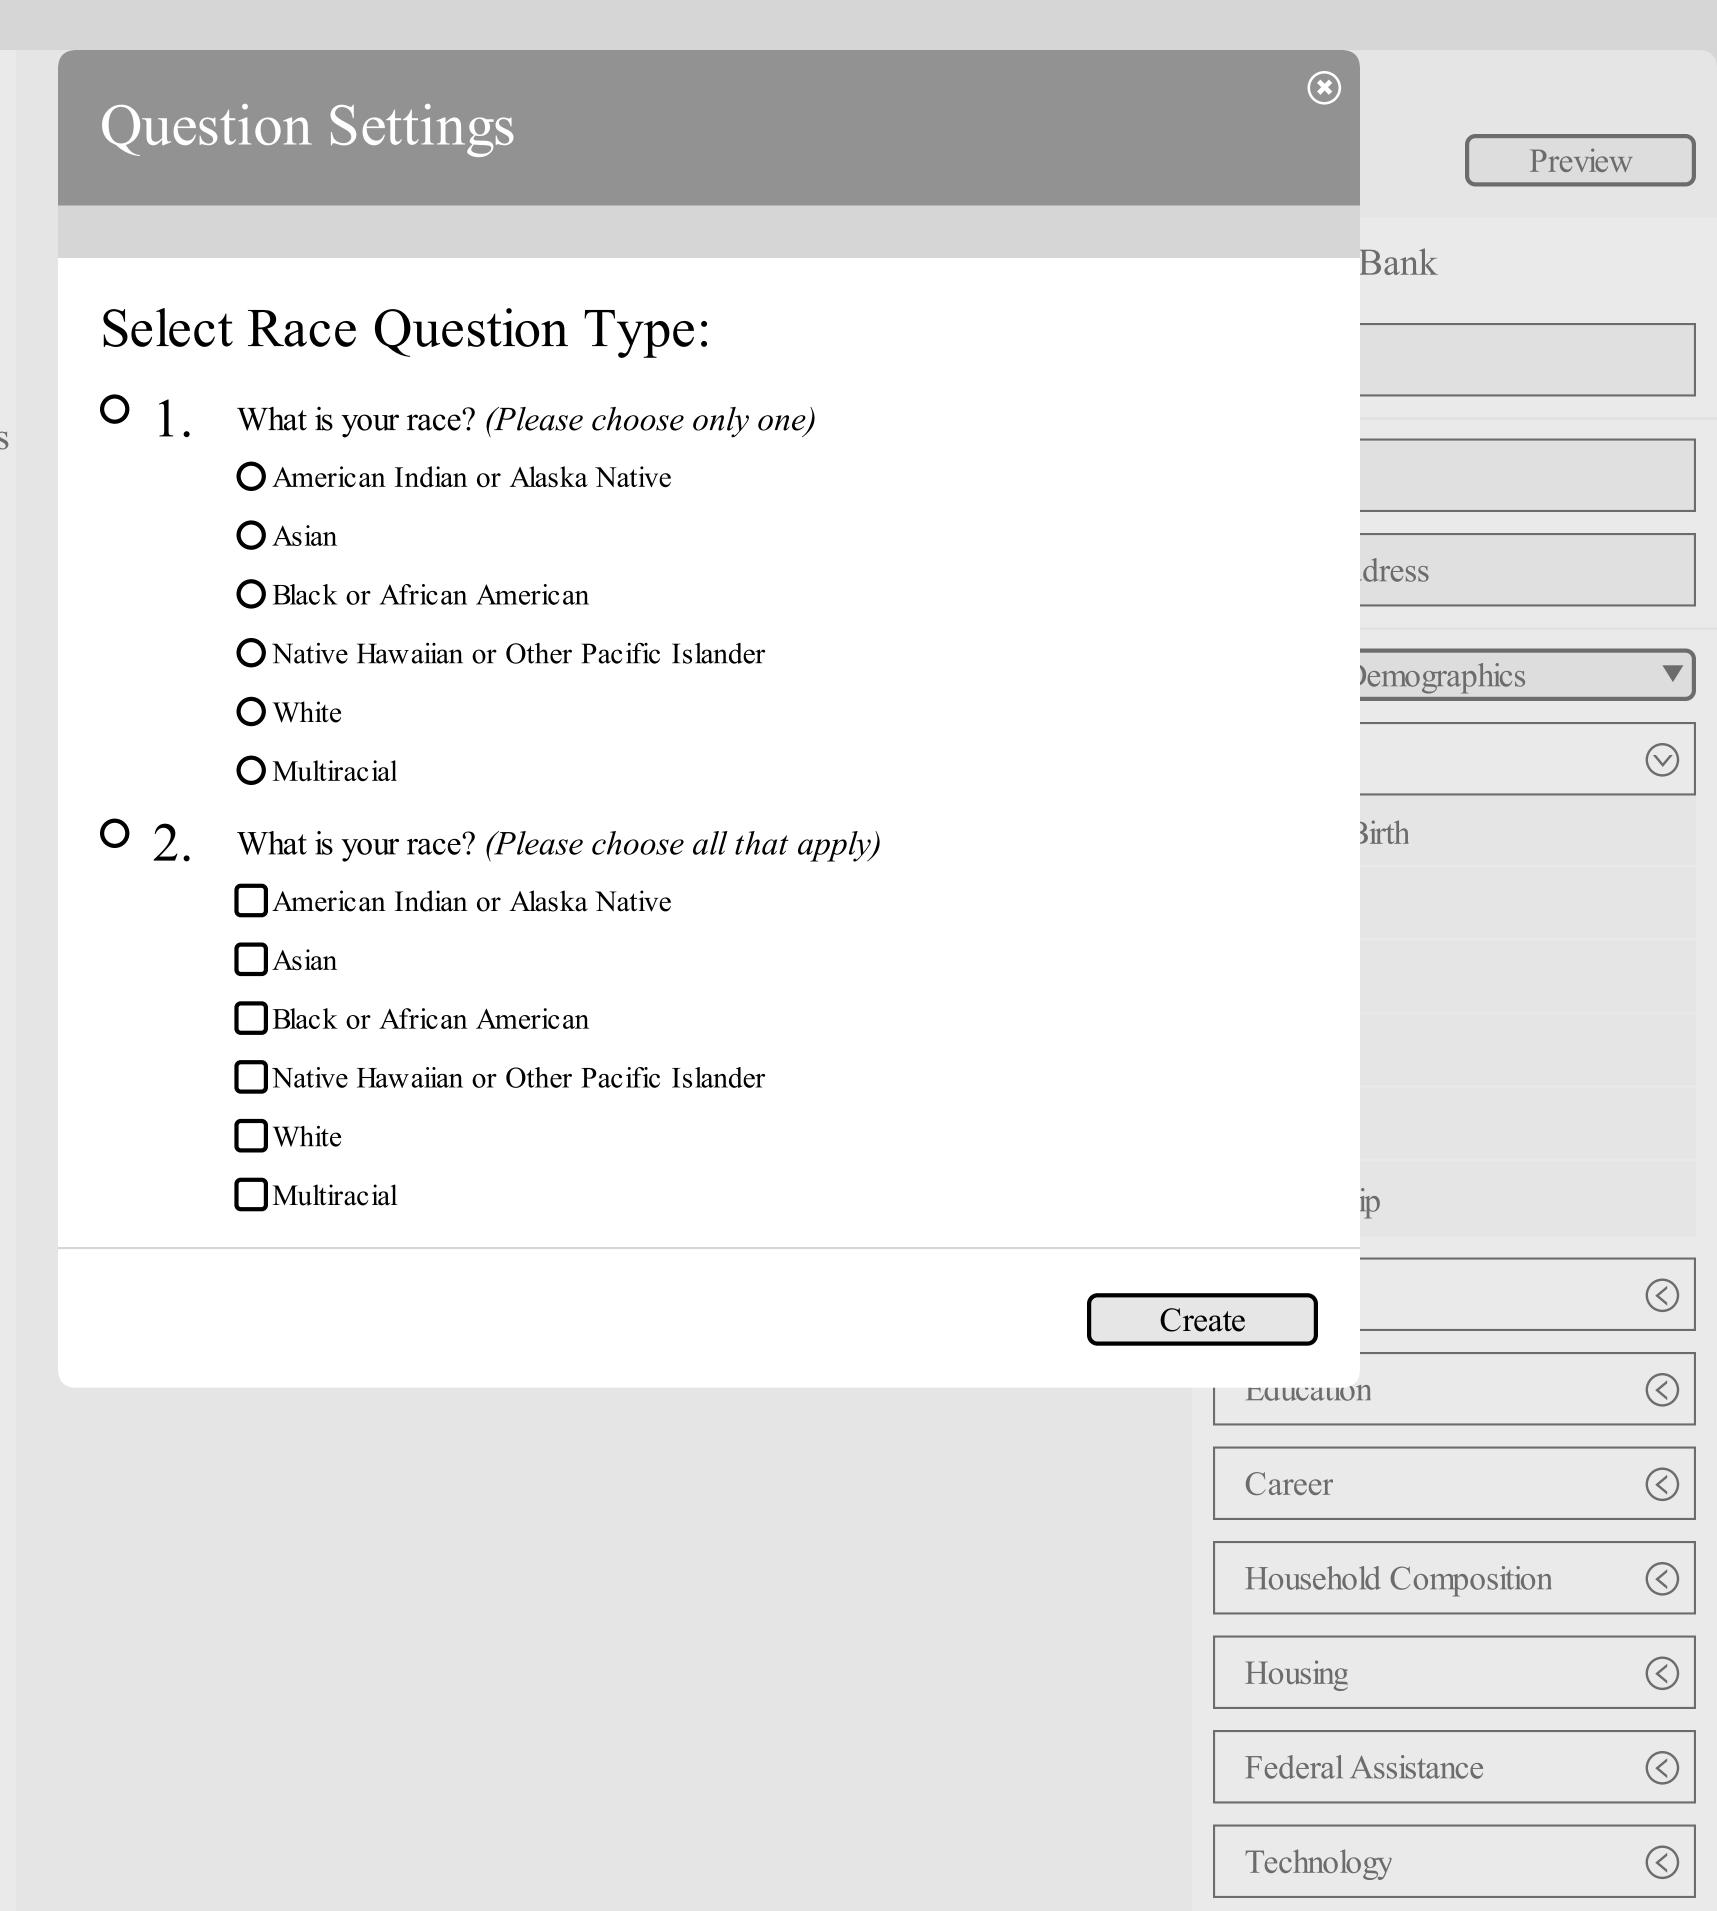

Staff Center
Registry
My Studies
Report Center
Shared Documents

| Question Settings                |                            | *          | Previ           | iew        |
|----------------------------------|----------------------------|------------|-----------------|------------|
| 1 Question Type                  | 2 Question Details         |            | Bank            |            |
| Question Details                 |                            |            |                 |            |
| Question Title:                  | 10 character limit         |            |                 |            |
| Question Description: (optional) |                            |            |                 |            |
| Question Text                    | BiUs   1/3                 |            | dress           |            |
|                                  |                            |            | Demographics    |            |
|                                  |                            |            |                 | $\bigcirc$ |
|                                  |                            |            | Birth           |            |
| Field Settings                   | Field Options              |            |                 |            |
| Field Layout: One Column         | Required?                  |            |                 |            |
|                                  | ✓ Identifiable Data?       |            |                 |            |
| Answer Choices                   | Response Values (optional) |            | •               |            |
|                                  |                            | <b>]</b> • | ip              |            |
|                                  |                            |            |                 |            |
|                                  | Back Crea                  | ate        | n               | <b>(</b>   |
|                                  |                            | Career     |                 | <b>(</b>   |
|                                  |                            | Househo    | old Composition |            |
|                                  |                            | Housing    |                 | <b>(</b>   |
|                                  |                            | Federal    | Assistance      | <b>(</b>   |
|                                  |                            | Technol    | ogy             | <b>(</b>   |

Staff Center
Registry
My Studies

Report Center

Shared Documents

| Question Settings        | Pre                                                               | eview |
|--------------------------|-------------------------------------------------------------------|-------|
| 1 Question Type          | 2 Question Details Bank                                           |       |
| Question Details         |                                                                   |       |
| Question Title:          | 10 character limit                                                |       |
| Question Description:    |                                                                   |       |
| (optional)               | dress                                                             |       |
| Question Text            | BiUs   ~   1===                                                   |       |
|                          | Demographics                                                      |       |
|                          |                                                                   | (     |
|                          | Birth                                                             |       |
| Field Settings           | Field Options                                                     |       |
| Field Layout: One Column | ▼ Required?                                                       |       |
|                          |                                                                   |       |
|                          | ✓ Identifiable Data?                                              |       |
| Answer Choices           | ✓ Identifiable Data?  Response Values (optional)                  |       |
| Answer Choices           |                                                                   |       |
| Answer Choices           | Response Values (optional)                                        |       |
| Answer Choices           | Response Values (optional)  •••                                   |       |
| Answer Choices           | Response Values (optional)  ••• •••                               |       |
| Answer Choices           | Response Values (optional)                                        |       |
| Answer Choices           | Response Values (optional)  ••• ••• ••• ••• •••                   |       |
| Answer Choices           | Response Values (optional)  •• • • • • • • • • • • • • • • • • •  | (     |
| Answer Choices           | Response Values (optional)  • • • • • • • • • • • • • • • • • • • |       |

Staff Center
Registry
My Studies

Report Center

**Shared Documents** 

| Question Settings                                        |                      | P                     | review     |
|----------------------------------------------------------|----------------------|-----------------------|------------|
| 1 Question Type                                          | 2 Question Details   | Bank                  |            |
| Question Details  Question Title:  Question Description: | 10 character limit   |                       |            |
| (optional)                                               |                      |                       |            |
| Question Text                                            | BiUs                 | dress                 |            |
|                                                          |                      | Demographics          |            |
|                                                          |                      |                       | $\bigcirc$ |
|                                                          |                      | Birth                 |            |
| Field Settings                                           | Field Options        |                       |            |
| Field Layout: One Column ▼                               | ✓ Required?          |                       |            |
|                                                          | ✓ Identifiable Data? |                       |            |
|                                                          | Back Cre             | eate                  |            |
|                                                          |                      | Contact               |            |
|                                                          |                      | Education             |            |
|                                                          |                      | Career                |            |
|                                                          |                      | Household Composition |            |
|                                                          |                      | Housing               |            |
|                                                          |                      | Federal Assistance    |            |
|                                                          |                      | Technology            | (<)        |