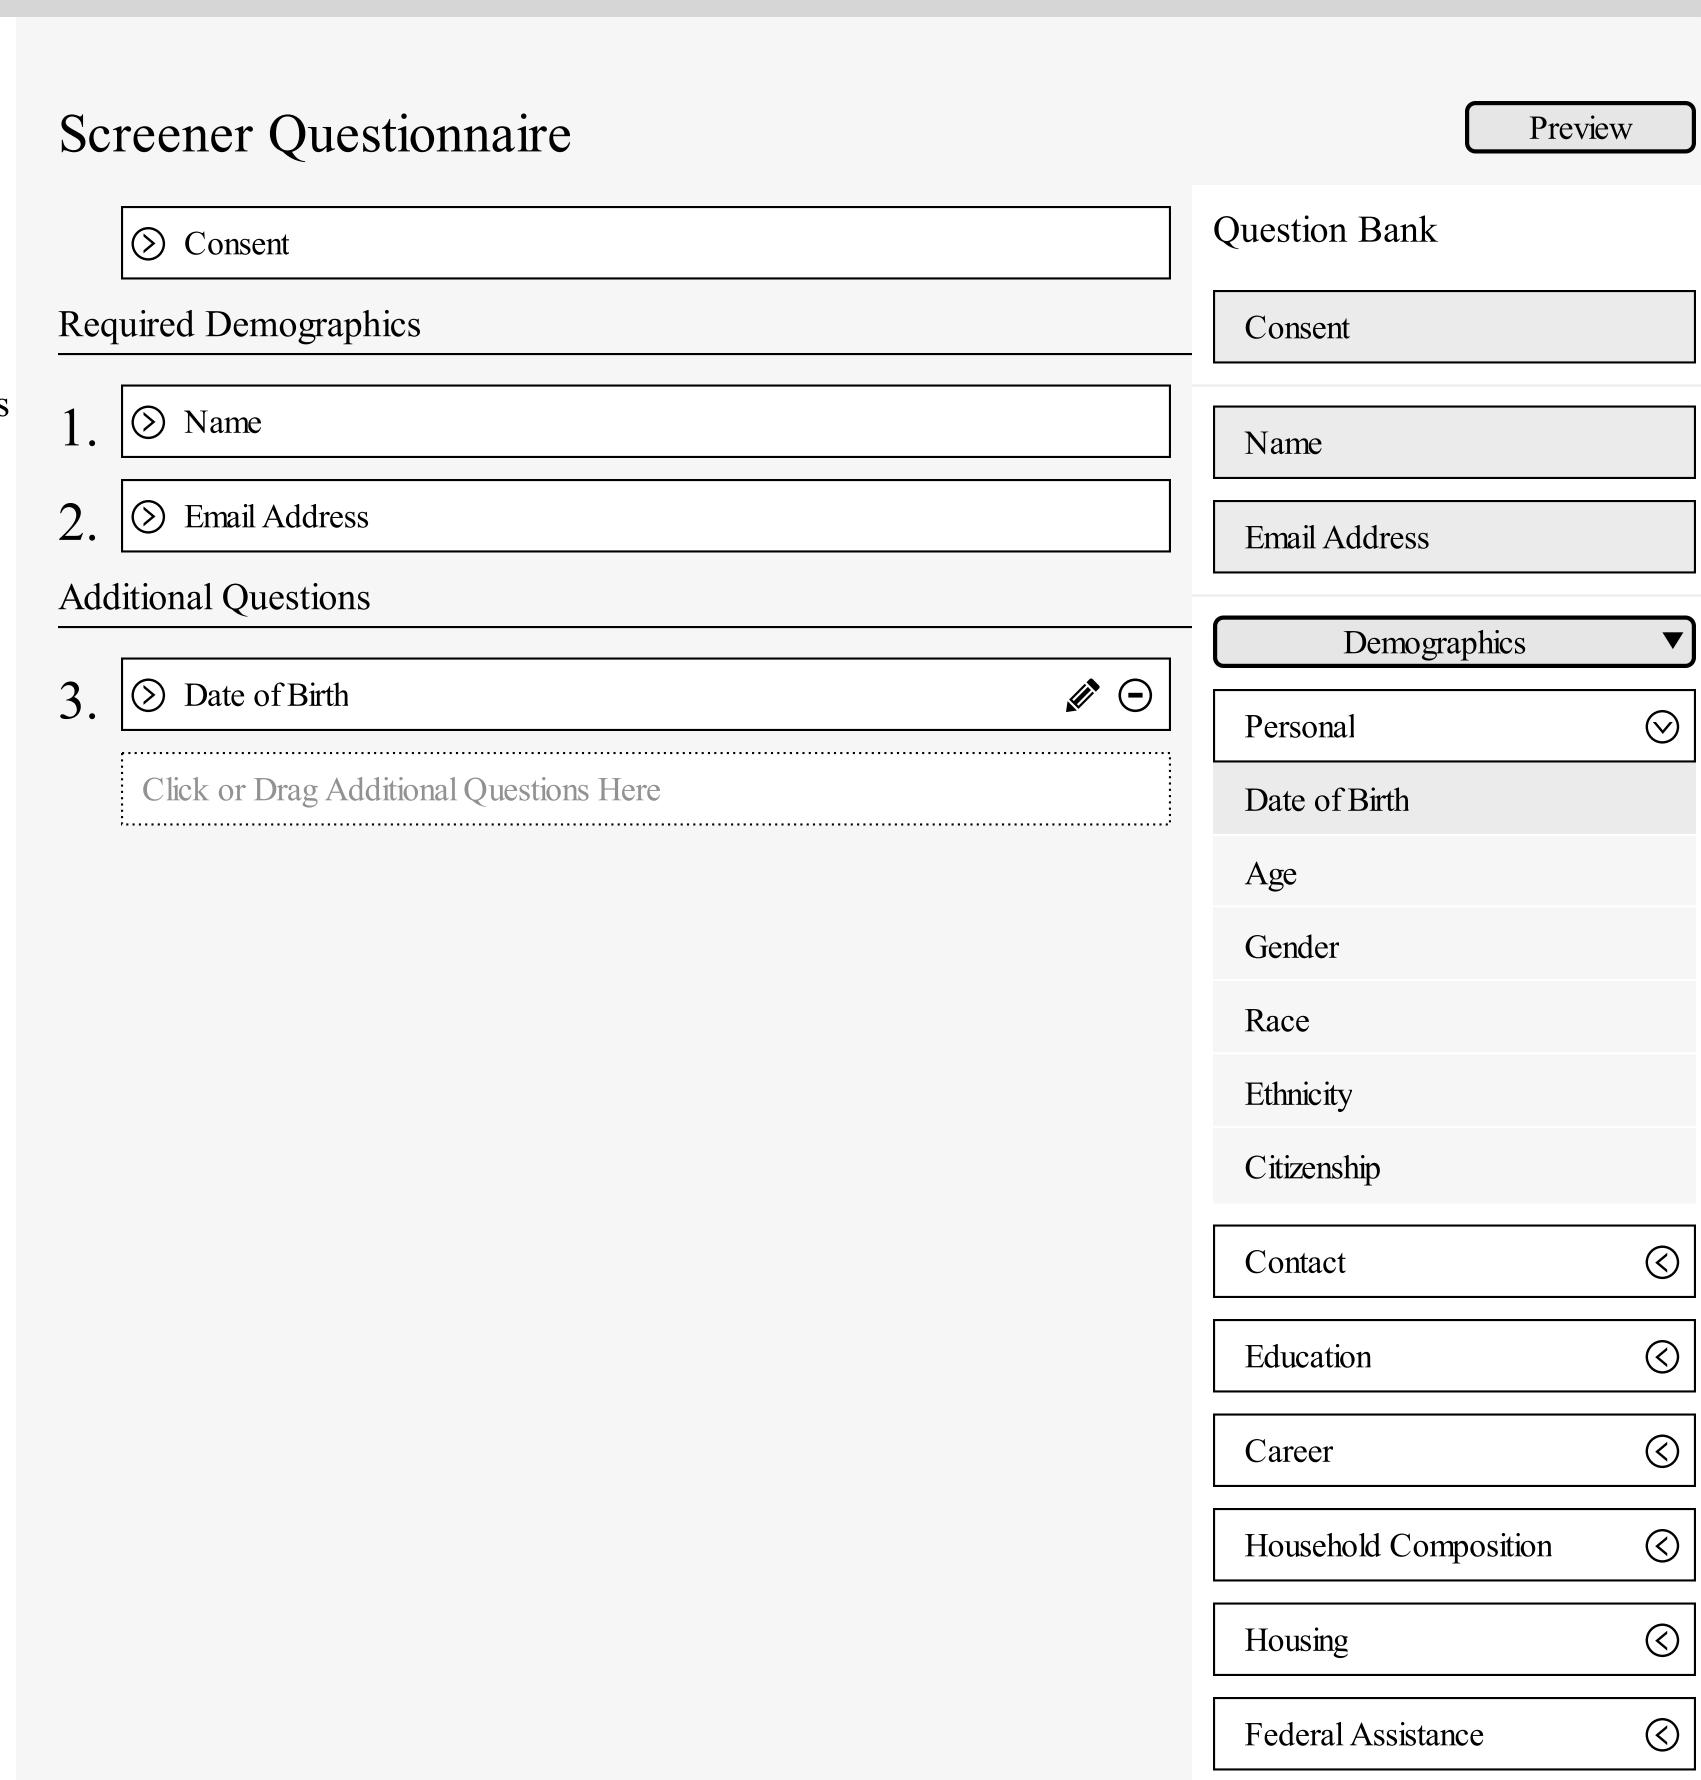

### Registry Questionnaire

Click or Drag Consent Question Here

Required Demographics

Click or Drag Name Question Here

2. Click or Drag Email Address Question Here

Additional Questions

Click or Drag Additional Questions Here

| Registry Questionnaire                       | Preview                                         |
|----------------------------------------------|-------------------------------------------------|
| Click or Drag Consent Question Here          | Question Bank                                   |
| Required Demographics                        | Consent                                         |
| 1. Click or Drag Name Question Here          | Name                                            |
| 2. Click or Drag Email Address Question Here | Email Address                                   |
| Additional Questions                         |                                                 |
| Click or Drag Additional Questions Here      | Select Question Bank Category ▼  Demographics ✓ |
|                                              | Child Demographics                              |
|                                              | Education                                       |
|                                              | Healthcare                                      |