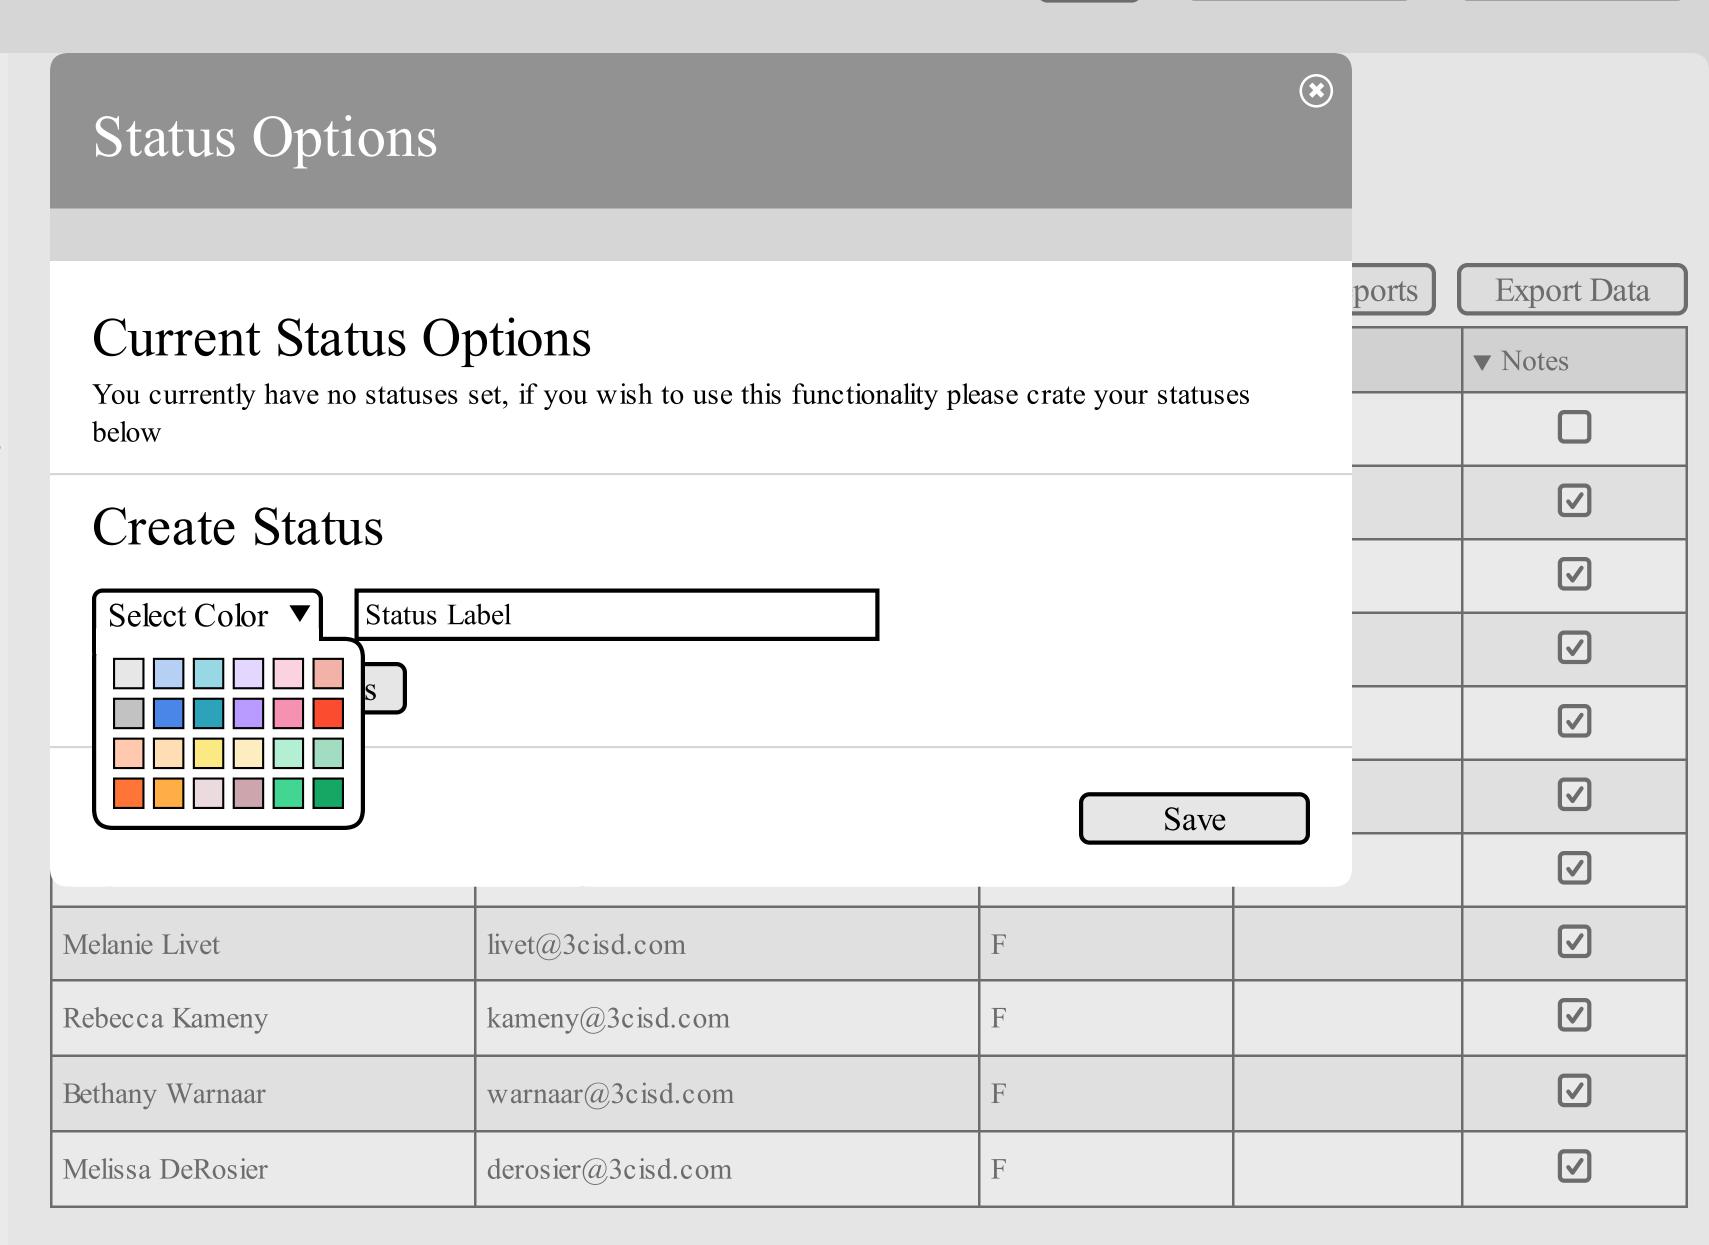

| Add Staff Members  Please add any additional staff members here not. They will be notified by email that an ac | e, you can also specify if they can see identifiable data or ecount has been created. |
|----------------------------------------------------------------------------------------------------------------|---------------------------------------------------------------------------------------|
| First Name                                                                                                     | Last Name                                                                             |
| Email Address                                                                                                  | Title                                                                                 |
| Can Manage Staff?                                                                                              |                                                                                       |
| Can View Identifiable Data?  Add Another Staff Member                                                          |                                                                                       |
|                                                                                                                | Complete                                                                              |