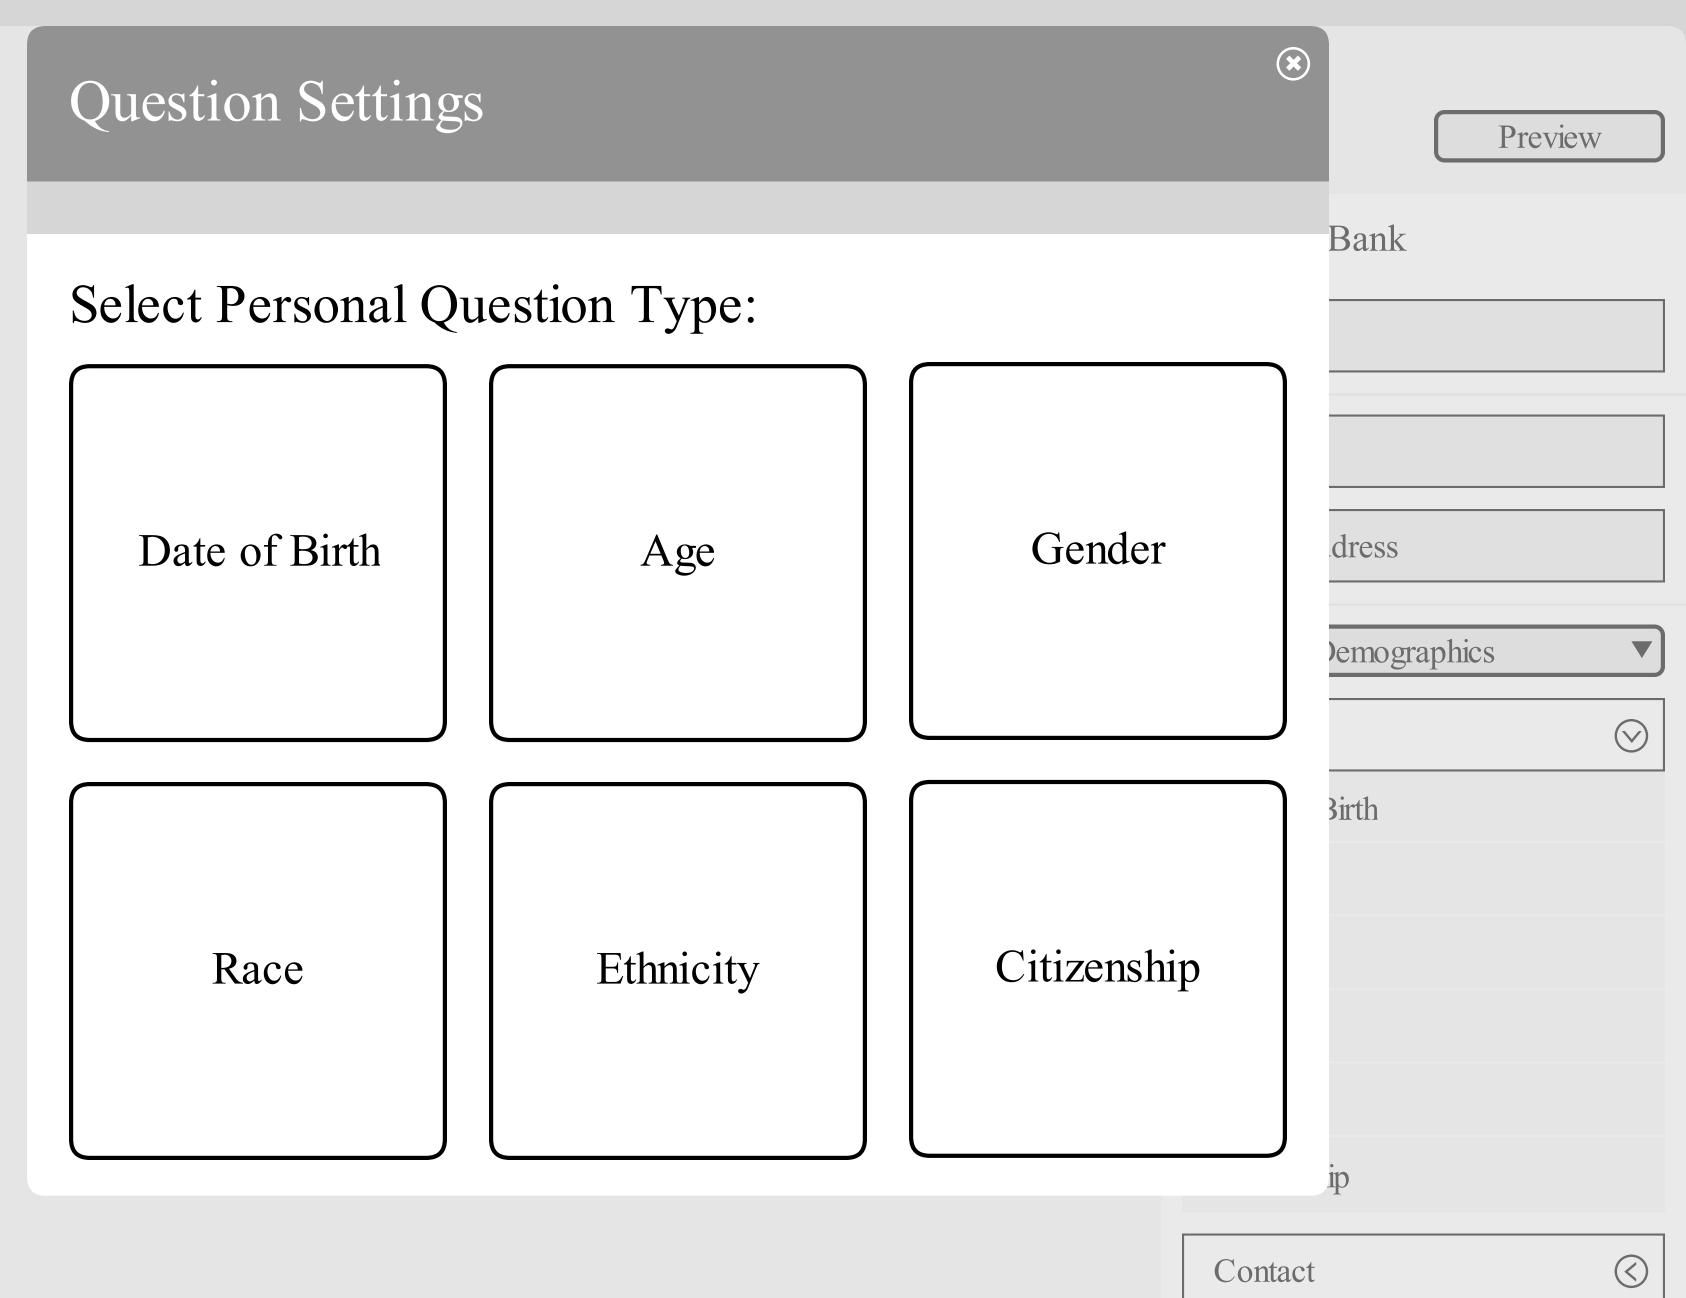

### Registry Questionnaire

Click or Drag Consent Question Here

Required Demographics

Click or Drag Name Question Here

2. Click or Drag Email Address Question Here

Additional Questions

Click or Drag Additional Questions Here

| Registry Questionnaire                       | Preview                                         |
|----------------------------------------------|-------------------------------------------------|
| Click or Drag Consent Question Here          | Question Bank                                   |
| Required Demographics                        | Consent                                         |
| 1. Click or Drag Name Question Here          | Name                                            |
| 2. Click or Drag Email Address Question Here | Email Address                                   |
| Additional Questions                         |                                                 |
| Click or Drag Additional Questions Here      | Select Question Bank Category ▼  Demographics ✓ |
|                                              | Child Demographics                              |
|                                              | Education                                       |
|                                              | Healthcare                                      |

| Required Demographics  Consent  Consent  Name  Email Address  Additional Questions  Demographics  Contact  Education  Career  Household Composition  Housing  Federal Assistance  Technology                | ○ Consent                                 | Question Bank         |
|-------------------------------------------------------------------------------------------------------------------------------------------------------------------------------------------------------------|-------------------------------------------|-----------------------|
| Click or Drag Name Question Here                                                                                                                                                                            | equired Demographics                      | Consent               |
| Click or Drag Email Address Question Here  Click or Drag Additional Questions Here  Click or Drag Additional Questions Here  Contact  Education  Career  Household Composition  Housing  Federal Assistance | Click or Drag Name Question Here          | Name                  |
| Click or Drag Additional Questions Here  Personal  Contact  Education  Career  Household Composition  Housing  Federal Assistance                                                                           | Click or Drag Email Address Question Here | Email Address         |
| Click or Drag Additional Questions Here  Personal  Contact  Education  Career  Household Composition  Housing  Federal Assistance                                                                           | dditional Questions                       | Demographics          |
| Education  Career  Household Composition  Housing  Federal Assistance                                                                                                                                       | Click or Drag Additional Questions Here   |                       |
| Career  Household Composition  Housing  Federal Assistance                                                                                                                                                  |                                           | Contact               |
| Household Composition  Housing  Federal Assistance                                                                                                                                                          |                                           | Education             |
| Housing  Federal Assistance                                                                                                                                                                                 |                                           | Career                |
| Federal Assistance                                                                                                                                                                                          |                                           | Household Composition |
|                                                                                                                                                                                                             |                                           | Housing               |
| Technology                                                                                                                                                                                                  |                                           | Federal Assistance    |
|                                                                                                                                                                                                             |                                           | Technology            |